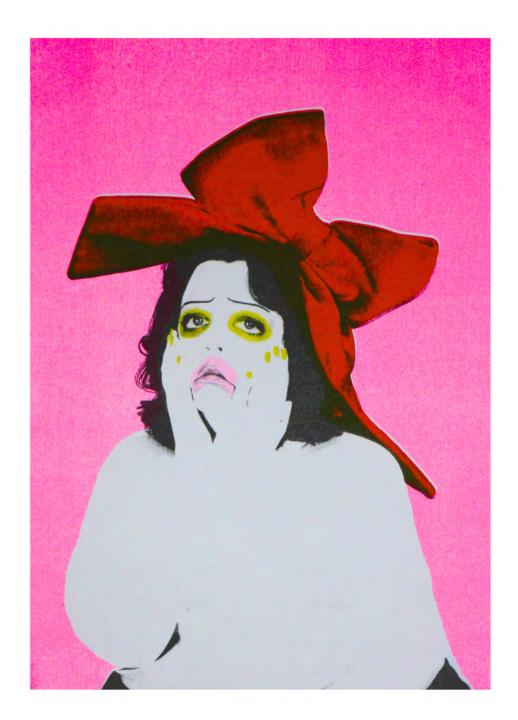

Don't Smile by Cakeface & Rhys Pope Risograph 21.0 x 29.7 cm (edition 50) Unframed \$30 / Framed \$85

I don't want to be equal to a man. I want to be special by Cakeface & Rhys Pope Photography on Canson Infinity 310gsm 21.0 x 29.7 cm (edition 3) Unframed \$110 / Framed \$195