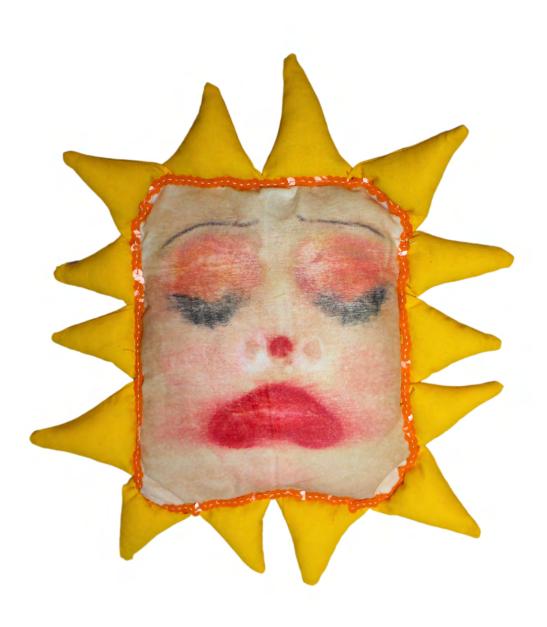

Pillowface: One by Cakeface & Rhys Pope Textile 30cm H x 27cm W x 6cm D \$150

Pillowface: Two by Cakeface & Rhys Pope Textile 33cm H x 27cm W x 5cm D \$150

Pillowface: Three by Cakeface & Rhys Pope Textile 46cm H x 33cm W x 5cm D \$150