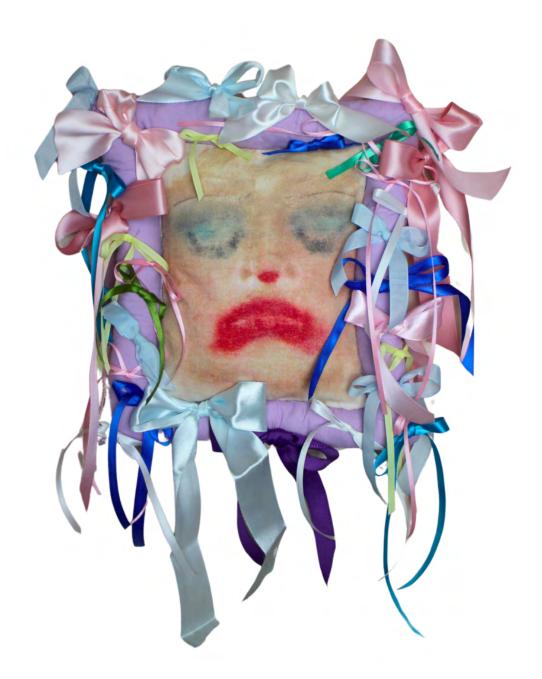

Pillowface: One by Cakeface & Rhys Pope Textile 30cm H x 27cm W x 6cm D \$150

Pillowface: Two by Cakeface & Rhys Pope Textile 33cm H x 27cm W x 5cm D \$150

Pillowface: Three by Cakeface & Rhys Pope Textile 46cm H x 33cm W x 5cm D \$150

Pillowface: Four by Cakeface & Rhys Pope Textile 25cm H x 19cm W x 7cm D \$150