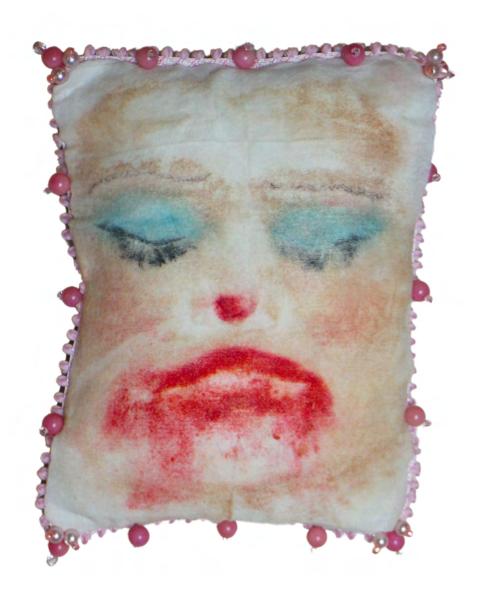

Pillowface: One by Cakeface & Rhys Pope Textile 30cm H x 27cm W x 6cm D \$150

Pillowface: Two by Cakeface & Rhys Pope Textile 33cm H x 27cm W x 5cm D \$150

Pillowface: Three by Cakeface & Rhys Pope Textile 46cm H x 33cm W x 5cm D \$150

Pillowface: Four by Cakeface & Rhys Pope Textile 25cm H x 19cm W x 7cm D \$150