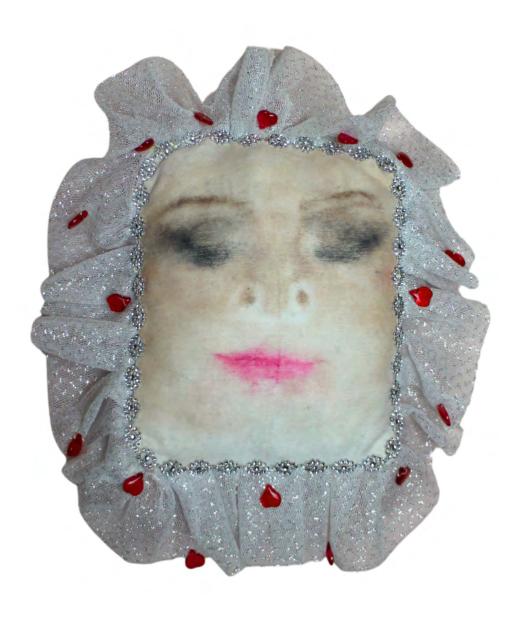

Pillowface: One by Cakeface & Rhys Pope Textile 30cm H x 27cm W x 6cm D \$150

Pillowface: Two by Cakeface & Rhys Pope Textile 33cm H x 27cm W x 5cm D \$150

Pillowface: Three by Cakeface & Rhys Pope Textile 46cm H x 33cm W x 5cm D \$150