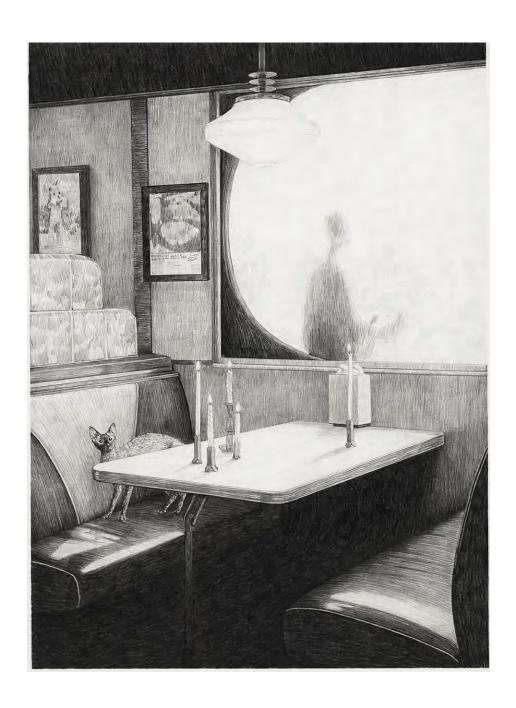

Carpets, crown and dog, a vacant field by Lucy Ray Graphite on paper, mounted to panel 40 x 60cm \$760

Five candles, a cat, an empty booth by Lucy Ray Graphite on paper, mounted to panel 30 x 40cm \$540 SOLD