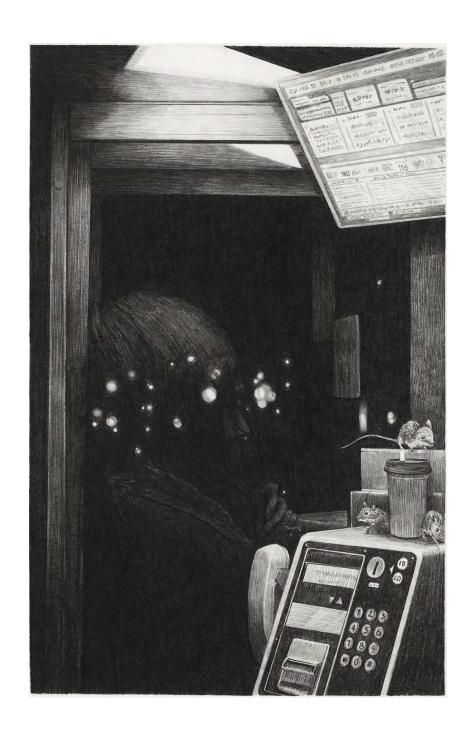

An abandoned estate, a monkey by Lucy Ray Graphite on paper, mounted to panel 20 x 30cm \$410 SOLD

Coffee, a dragonfly and cat by Lucy Ray Graphite on paper, mounted to panel 20 x 30cm \$410 SOLD

Three mice, takeaway coffee, a phone booth by Lucy Ray Graphite on paper, mounted to panel 20 x 30cm \$410