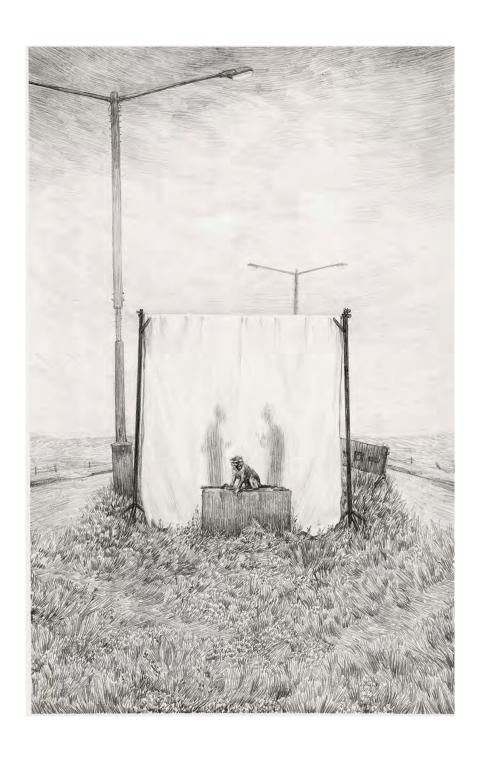

A pair of hounds, a stone table, empty bowls, a highway median strip by Lucy Ray Graphite on paper, mounted to panel 70 x 120cm \$2100

A cat, book and globe, a closed diner by Lucy Ray Graphite on paper, mounted to panel 40 x 60cm \$760 SOLD