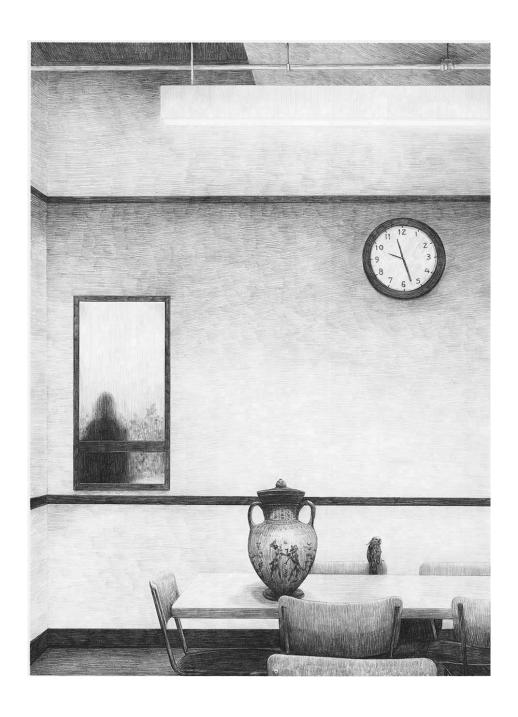

Tairyo-bata, flowers in bottles, a horse, open sky and sea by Lucy Ray Graphite on paper, mounted to panel 30 x 40cm \$540 SOLD

A room, clock, vase and bird by Lucy Ray Graphite on paper, mounted to panel 30 x 40cm \$540