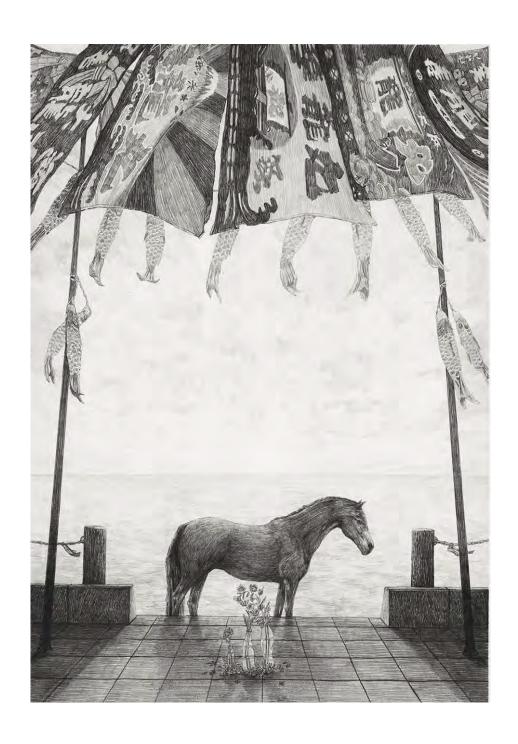

Tairyo-bata, flowers in bottles, a horse, open sky and sea by Lucy Ray Graphite on paper, mounted to panel 30 x 40cm \$540 SOLD

A room, clock, vase and bird by Lucy Ray Graphite on paper, mounted to panel 30 x 40cm \$540