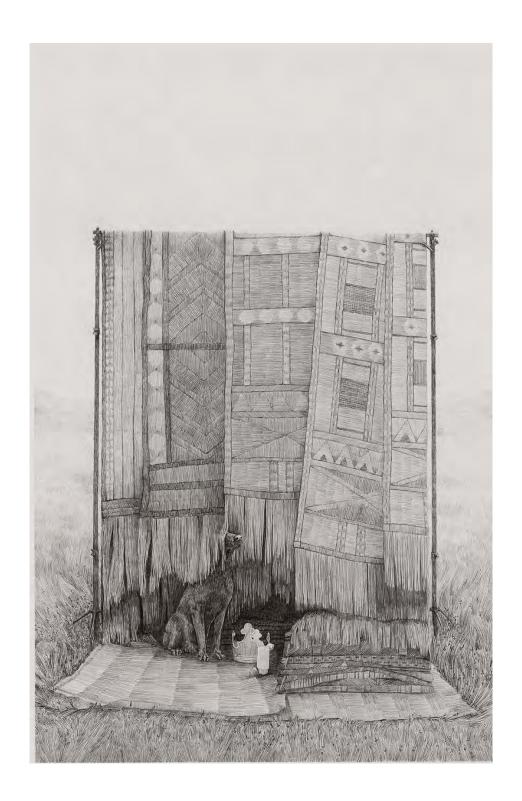

Carpets, crown and dog, a vacant field by Lucy Ray Graphite on paper, mounted to panel 40 x 60cm \$760

Five candles, a cat, an empty booth by Lucy Ray Graphite on paper, mounted to panel 30 x 40cm \$540 SOLD