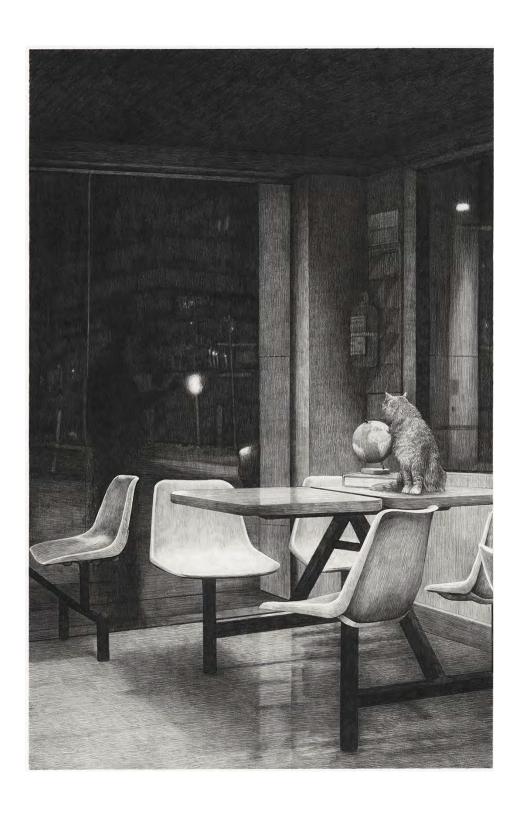

A pair of hounds, a stone table, empty bowls, a highway median strip by Lucy Ray Graphite on paper, mounted to panel 70 x 120cm \$2100

A cat, book and globe, a closed diner by Lucy Ray Graphite on paper, mounted to panel 40 x 60cm \$760 SOLD