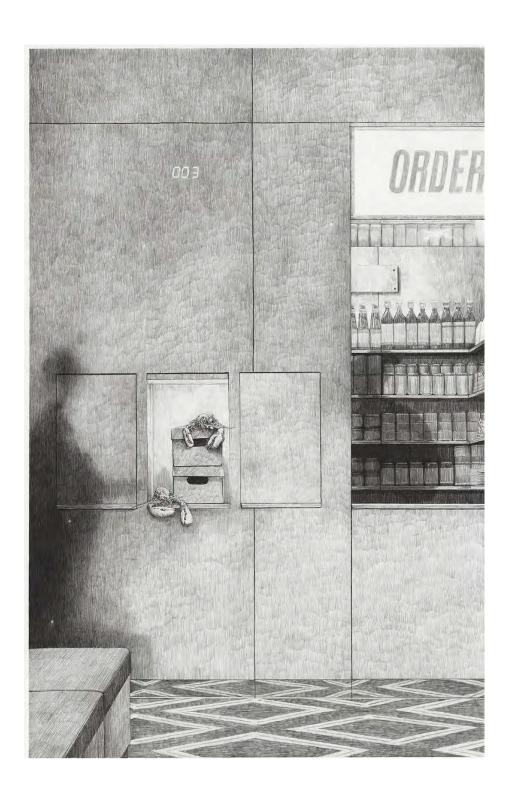

Two lobsters, a waiting room by Lucy Ray Graphite on paper, mounted to panel 40 x 60cm \$760

A monkey and snow-globe, an empty laundromat by Lucy Ray Graphite on paper, mounted to panel 40 x 60cm \$760 SOLD