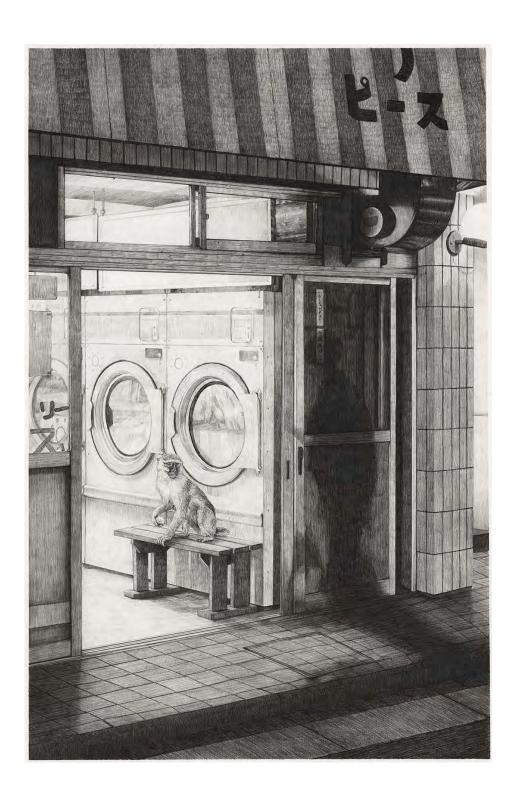

Two lobsters, a waiting room by Lucy Ray Graphite on paper, mounted to panel 40 x 60cm \$760

A monkey and snow-globe, an empty laundromat by Lucy Ray Graphite on paper, mounted to panel 40 x 60cm \$760 SOLD