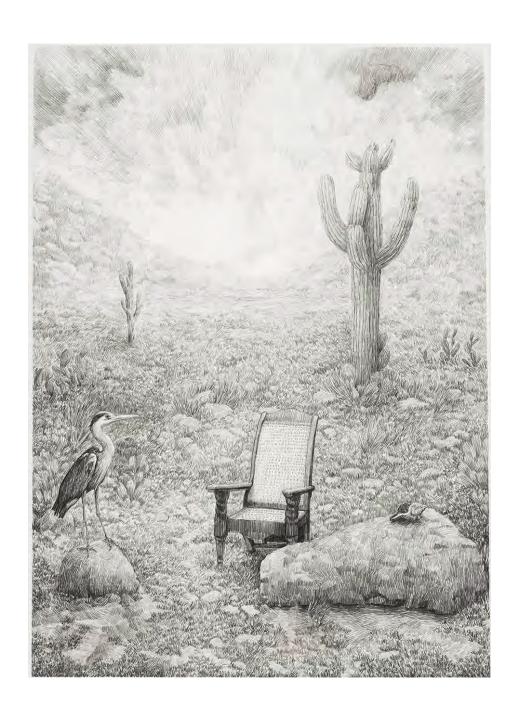

Desert sunset, an egret, a chair and shell by Lucy Ray Graphite on paper, mounted to panel 30 x 40cm \$540 SOLD

A steer, gnats and sheets, a grassy paddock by Lucy Ray Graphite on paper, mounted to panel 20 x 30cm \$410 SOLD