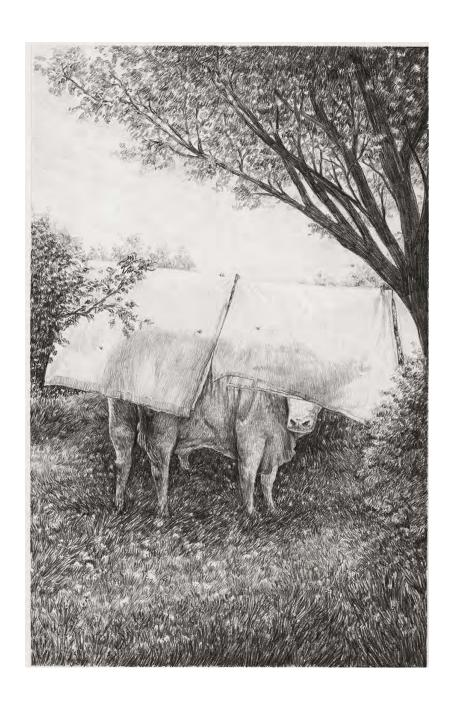

Desert sunset, an egret, a chair and shell by Lucy Ray Graphite on paper, mounted to panel 30 x 40cm \$540 SOLD

A steer, gnats and sheets, a grassy paddock by Lucy Ray Graphite on paper, mounted to panel 20 x 30cm \$410 SOLD