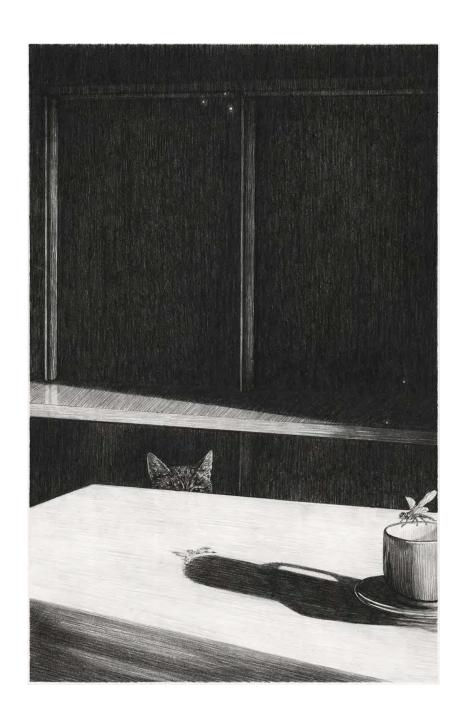

An abandoned estate, a monkey by Lucy Ray Graphite on paper, mounted to panel 20 x 30cm \$410 SOLD

Coffee, a dragonfly and cat by Lucy Ray Graphite on paper, mounted to panel 20 x 30cm \$410 SOLD

Three mice, takeaway coffee, a phone booth by Lucy Ray Graphite on paper, mounted to panel 20 x 30cm \$410