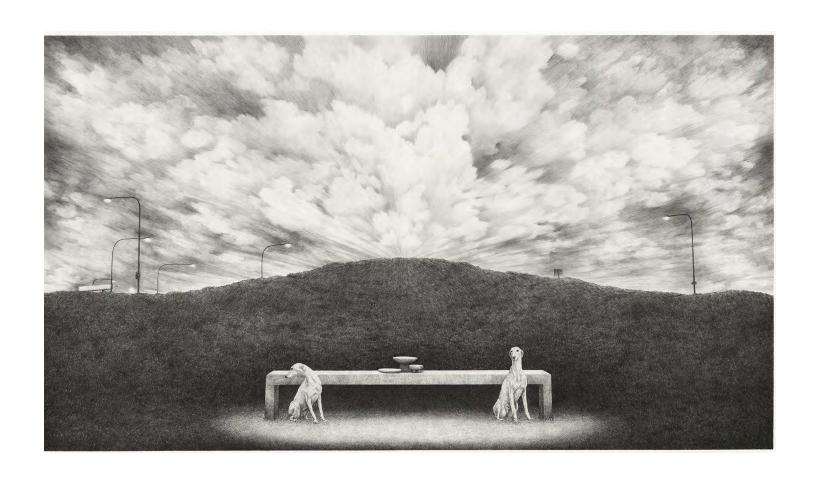

A pair of hounds, a stone table, empty bowls, a highway median strip by Lucy Ray Graphite on paper, mounted to panel 70 x 120cm \$2100

A cat, book and globe, a closed diner by Lucy Ray Graphite on paper, mounted to panel 40 x 60cm \$760 SOLD