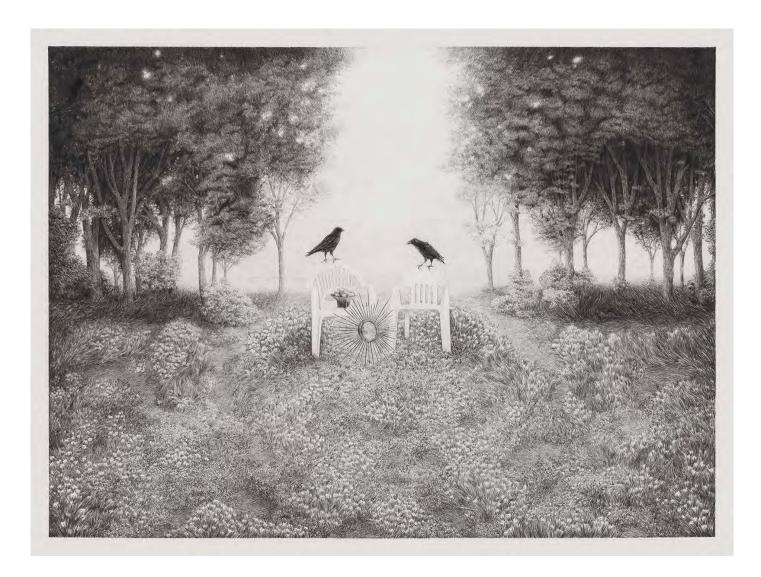

## THE GHOST WHO WALKS LUCY RAY

**OPENING:** Fri 8 July 6-8pm **DATES:** 7 - 21 July 2022

An overgrown clearing, two ravens, a mirror, peaches and pool chairs by Lucy Ray Graphite on paper, mounted to panel 60 x 80cm \$1670