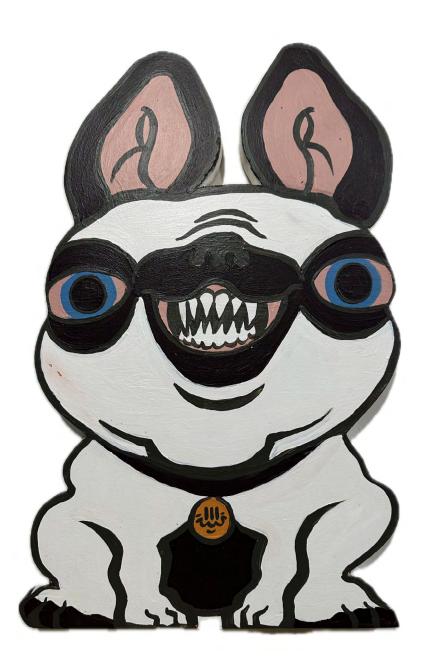

Bones by Mitch Walder Acrylic on wood cut out 38x38cm \$250

Red Dawg by Mitch Walder Acrylic on wood cut out 35x38cm \$250

Rocky Spaniel by Mitch Walder Acrylic on wood cut out 36x50cm \$300

Ol' Fangs the Frenchy by Mitch Walder Acrylic on wood cut out 29x47cm \$350