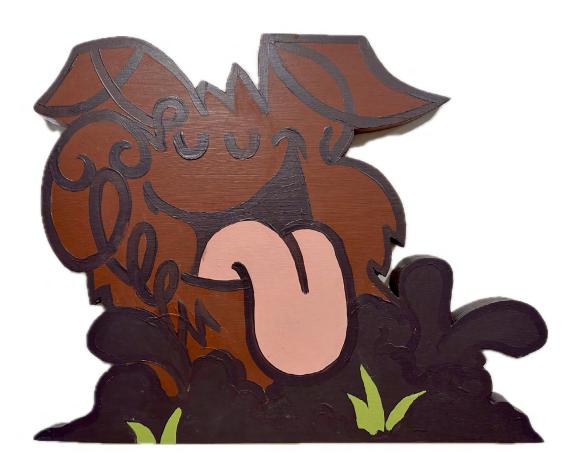

Dig Lab Dig Pt. 1 by Mitch Walder Acrylic on wood cut out 51x41cm \$450

Dig Lab Dig Pt. 2 by Mitch Walder Acrylic on wood cut out 68x41cm \$450

Big Fella by Mitch Walder Acrylic on wood cut out 63x63cm \$600