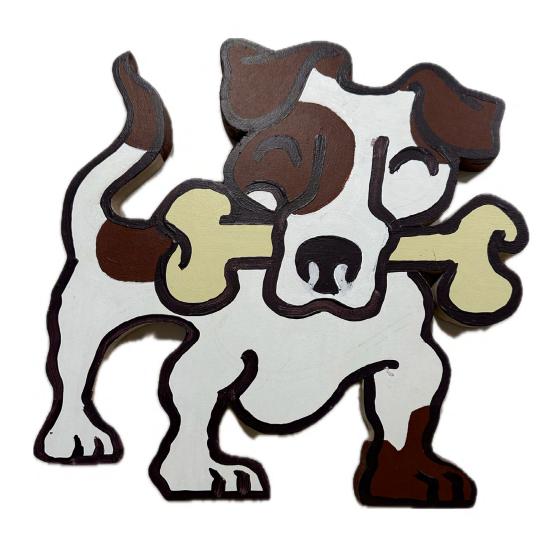

Bones by Mitch Walder Acrylic on wood cut out 38x38cm \$250

Red Dawg by Mitch Walder Acrylic on wood cut out 35x38cm \$250

Rocky Spaniel by Mitch Walder Acrylic on wood cut out 36x50cm \$300

Ol' Fangs the Frenchy by Mitch Walder Acrylic on wood cut out 29x47cm \$350