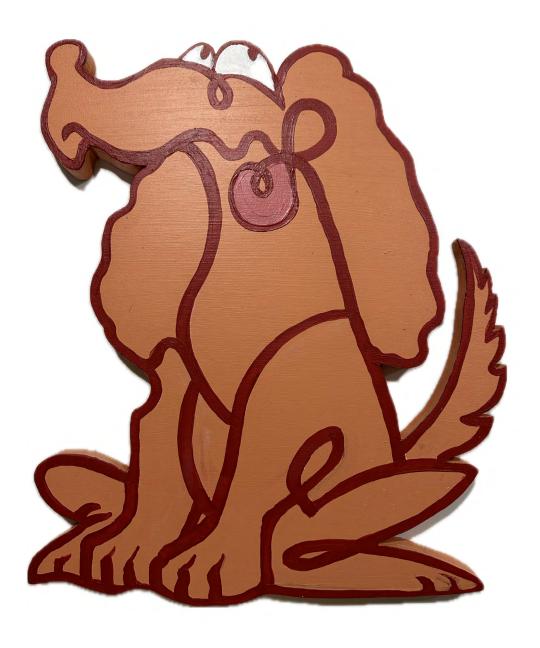

Bones by Mitch Walder Acrylic on wood cut out 38x38cm \$250

Red Dawg by Mitch Walder Acrylic on wood cut out 35x38cm \$250

Rocky Spaniel by Mitch Walder Acrylic on wood cut out 36x50cm \$300

Ol' Fangs the Frenchy by Mitch Walder Acrylic on wood cut out 29x47cm \$350