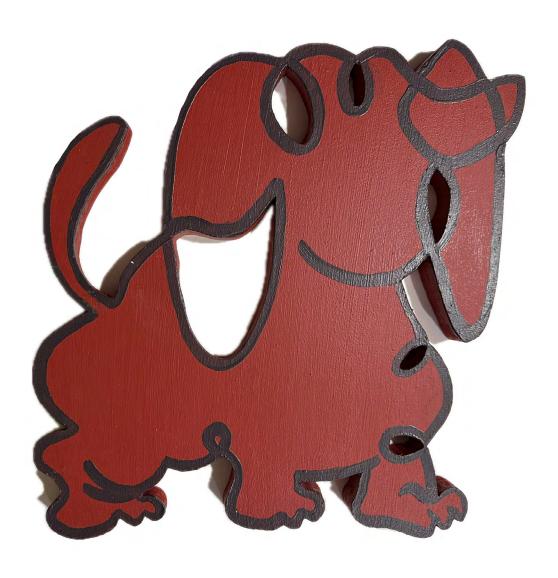

Bones by Mitch Walder Acrylic on wood cut out 38x38cm \$250

Red Dawg by Mitch Walder Acrylic on wood cut out 35x38cm \$250

Rocky Spaniel by Mitch Walder Acrylic on wood cut out 36x50cm \$300

Ol' Fangs the Frenchy by Mitch Walder Acrylic on wood cut out 29x47cm \$350