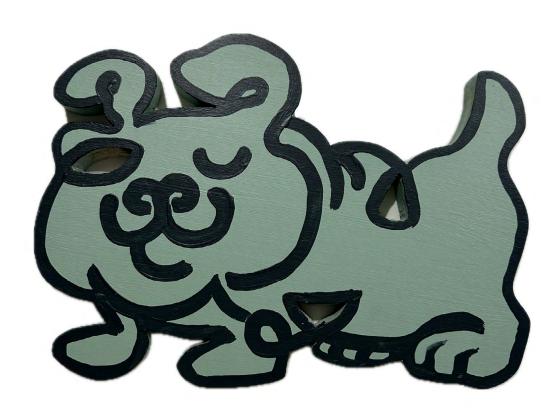

## DOG PARK **MITCH WALDER**

OPENING: Fri 3 May 6-8pm

**DATES:** 2 - 16 May 2024



Stick 'Em Up by Mitch Walder Acrylic on wood cut out 33x21cm \$250





Shy Pup by Mitch Walder Acrylic on wood cut out 38x27cm \$250



Bones by Mitch Walder Acrylic on wood cut out 38x38cm \$250



Red Dawg by Mitch Walder Acrylic on wood cut out 35x38cm \$250



Rocky Spaniel by Mitch Walder Acrylic on wood cut out 36x50cm \$300



Ol' Fangs the Frenchy by Mitch Walder Acrylic on wood cut out 29x47cm \$350



Dig Lab Dig Pt. 1 by Mitch Walder Acrylic on wood cut out 51x41cm \$450



Dig Lab Dig Pt. 2 by Mitch Walder Acrylic on wood cut out 68x41cm \$450



Big Fella by Mitch Walder Acrylic on wood cut out 63x63cm \$600



Legs Eleven by Mitch Walder Acrylic on wood cut out 35x30cm \$250

## For sales enquiries please email your name & phone number to:

## info@offthekerb.com.au

or ring

0400530464

We ship worldwide



## **66B JOHNSTON STREET COLLINGWOO