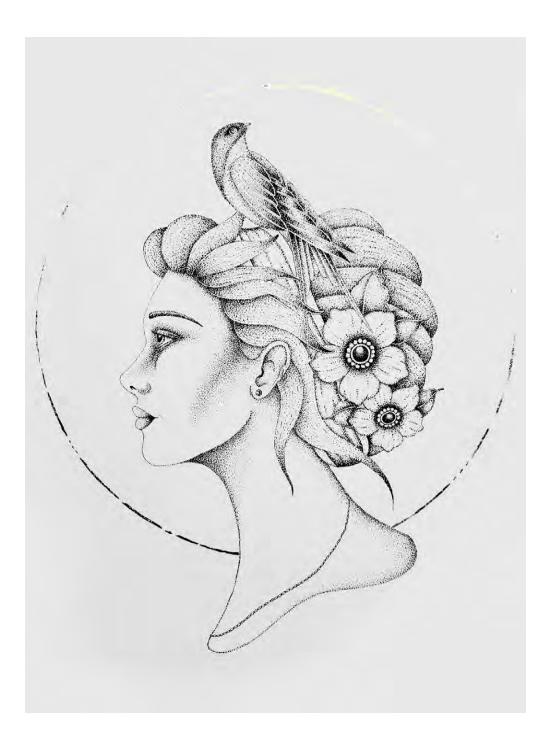

Her by Mitchell Hendley Ink on paper framed in Victorian Ash, With Gold Leaf 38cm x 53cm \$250 SOLD