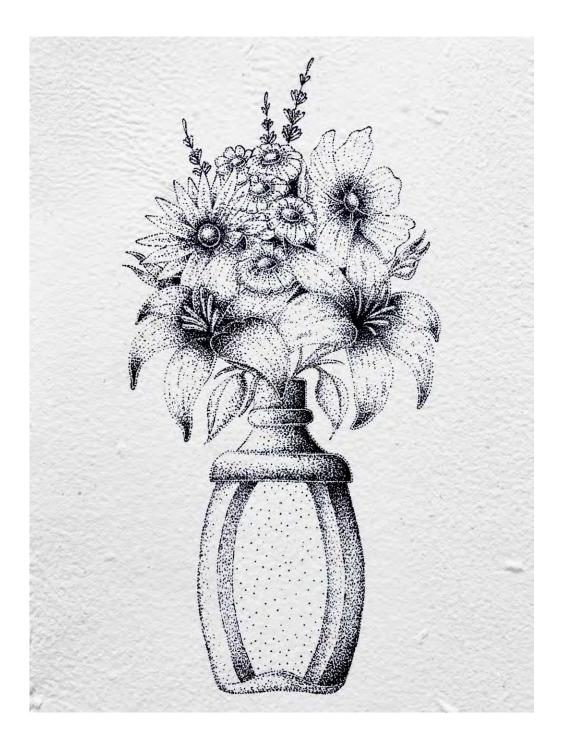

Stand & Deliver by Mitchell Hendley Ink on paper framed in Victorian Ash 30cm x 38cm \$200

Forever Flowers Nest by Mitchell Hendley Ink on paper framed in Victorian Ash 38cm x 53cm \$250 SOLD

In Three's by Mitchell Hendley Ink on paper framed in Victorian Ash 30cm x 38cm \$200

Takes Two by Mitchell Hendley Ink on paper framed in Victorian Ash 30cm x 38cm \$200

Thank You by Mitchell Hendley Ink on paper framed in Victorian Ash, with Gold Leaf 38cm x 53cm \$250

Forever Flowers by Mitchell Hendley Ink on Dodgy Paper framed in Victorian Ash 30cm x 38cm \$200 SOLD