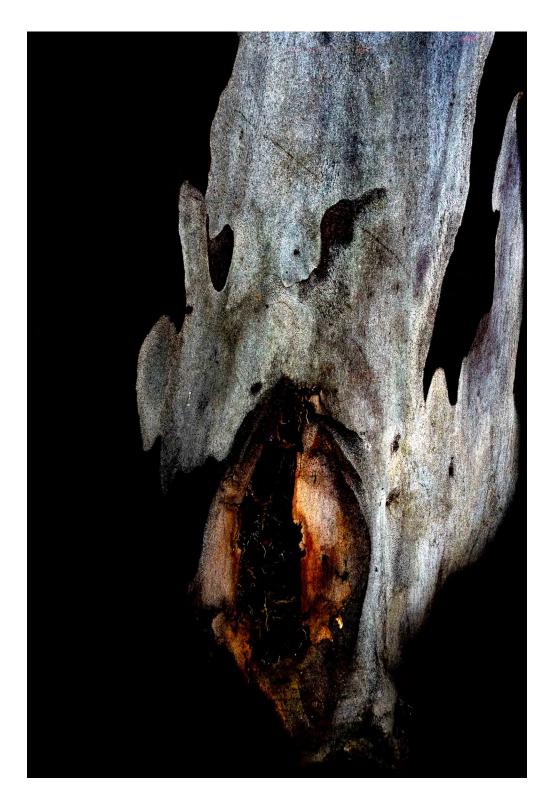

Earthly Delight by Nina Killham Giclee photo on hemp paper, framed 32 x 44 cm \$425

Why? by Nina Killham Giclee photo on hemp paper, framed 32 X 44 cm \$425

I Burn for You by Nina Killham Giclee photo on hemp paper, framed 32 x 44 cm \$425

Wings of Fire by Nina Killham Giclee photo on hemp paper, framed 32 x 44 cm \$425 SOLD

Still Watching by Nina Killham Giclee photo on hemp paper, framed 32 x 44 cm \$425

Soothsayer by Nina Killham Giclee photo on hemp paper, framed 32 x 44 cm \$425

Uses of Sorrow by Nina Killham Giclee photo on hemp paper, framed 32 x 44 cm \$425 SOLD

Psst! by Nina Killham Giclee photo on hemp paper, framed 32 x 44 cm \$425