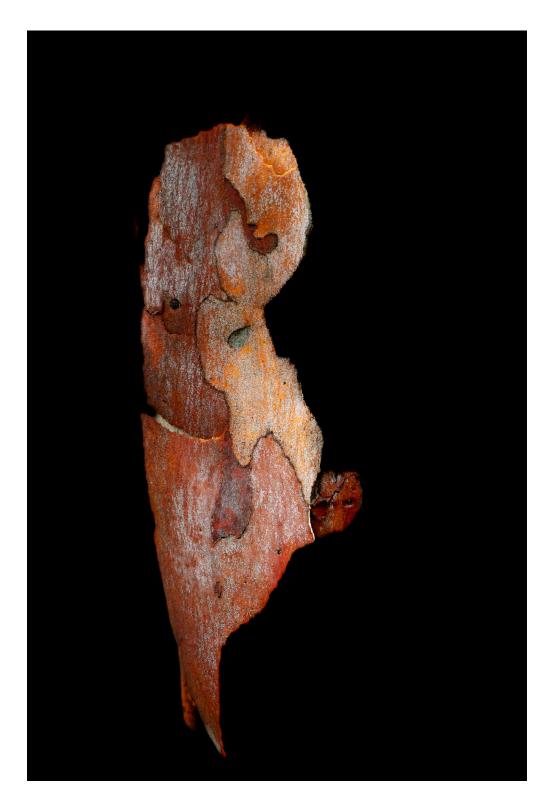

Earthly Delight by Nina Killham Giclee photo on hemp paper, framed 32 x 44 cm \$425

Why? by Nina Killham Giclee photo on hemp paper, framed 32 X 44 cm \$425

I Burn for You by Nina Killham Giclee photo on hemp paper, framed 32 x 44 cm \$425

Wings of Fire by Nina Killham Giclee photo on hemp paper, framed 32 x 44 cm \$425 SOLD

Still Watching by Nina Killham Giclee photo on hemp paper, framed 32 x 44 cm \$425

Soothsayer by Nina Killham Giclee photo on hemp paper, framed 32 x 44 cm \$425

Uses of Sorrow by Nina Killham Giclee photo on hemp paper, framed 32 x 44 cm \$425 SOLD

Psst! by Nina Killham Giclee photo on hemp paper, framed 32 x 44 cm \$425