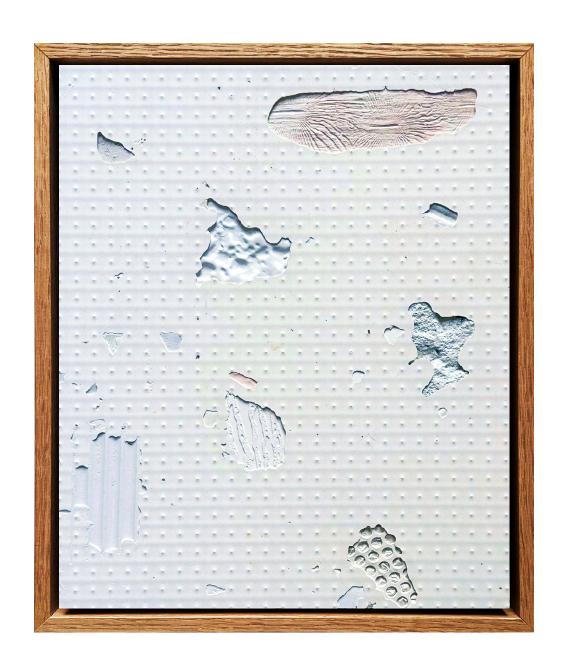

# FEELING BETWEEN RHYS COUSINS

OPENING: Fri 23 May 6-8pm DATES: 22 May - 5 June 2025

Adduce by Rhys Cousins pigmented plaster on board framed 45cm x 30cm \$760

Thrum
by Rhys Cousins
pigmented plaster on board framed
30cm x 25cm
\$580