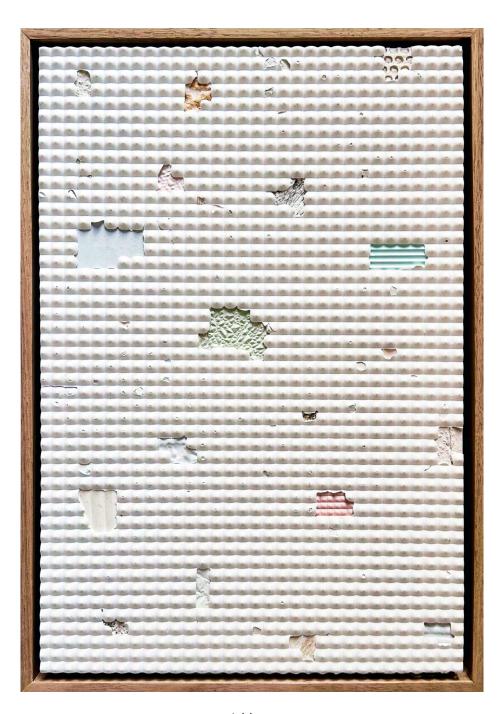

# FEELING BETWEEN RHYS COUSINS

OPENING: Fri 23 May 6-8pm DATES: 22 May - 5 June 2025

Adduce by Rhys Cousins pigmented plaster on board framed 45cm x 30cm \$760

Thrum
by Rhys Cousins
pigmented plaster on board framed
30cm x 25cm
\$580