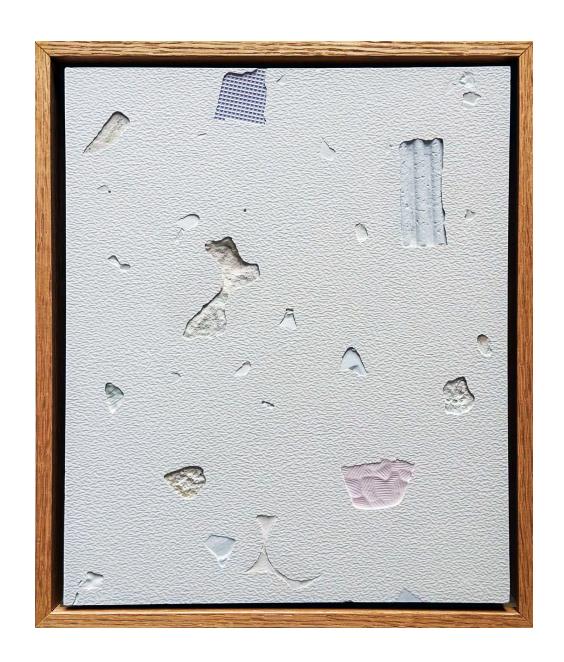

# FEELING BETWEEN RHYS COUSINS

OPENING: Fri 23 May 6-8pm DATES: 22 May - 5 June 2025

Adduce by Rhys Cousins pigmented plaster on board framed 45cm x 30cm \$760

Thrum
by Rhys Cousins
pigmented plaster on board framed
30cm x 25cm
\$580

Spoor by Rhys Cousins pigmented plaster on board framed 30cm x 25cm \$580 SOLD

Cicatrix by Rhys Cousins pigmented plaster on board framed 30cm x 25cm \$580

Kive by Rhys Cousins pigmented plaster on board framed 30cm x 25cm \$580

Tecton
by Rhys Cousins
pigmented plaster on board framed
30cm x 25cm
\$580

Linct by Rhys Cousins pigmented plaster on board framed 25cm x 20cm \$440

Noft by Rhys Cousins pigmented plaster on board framed 25cm x 20cm \$440

Glean by Rhys Cousins pigmented plaster on board framed 25cm x 20cm \$440