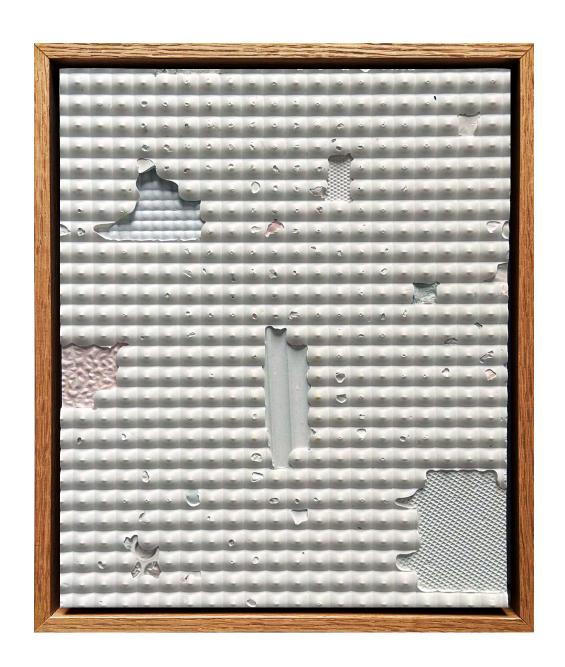

# FEELING BETWEEN RHYS COUSINS

OPENING: Fri 23 May 6-8pm DATES: 22 May - 5 June 2025

Adduce by Rhys Cousins pigmented plaster on board framed 45cm x 30cm \$760

Thrum
by Rhys Cousins
pigmented plaster on board framed
30cm x 25cm
\$580

Spoor by Rhys Cousins pigmented plaster on board framed 30cm x 25cm \$580 SOLD

Cicatrix by Rhys Cousins pigmented plaster on board framed 30cm x 25cm \$580

Kive by Rhys Cousins pigmented plaster on board framed 30cm x 25cm \$580

Tecton
by Rhys Cousins
pigmented plaster on board framed
30cm x 25cm
\$580

Linct by Rhys Cousins pigmented plaster on board framed 25cm x 20cm \$440

Noft by Rhys Cousins pigmented plaster on board framed 25cm x 20cm \$440

Glean by Rhys Cousins pigmented plaster on board framed 25cm x 20cm \$440