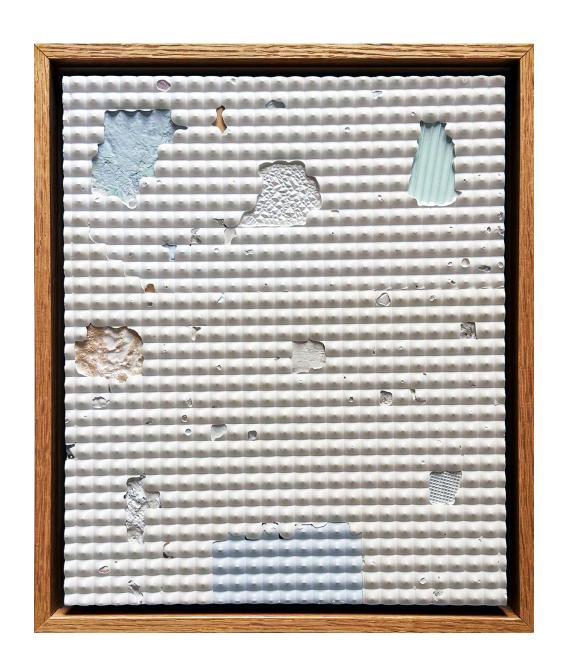

Spoor by Rhys Cousins pigmented plaster on board framed 30cm x 25cm \$580 SOLD

Cicatrix by Rhys Cousins pigmented plaster on board framed 30cm x 25cm \$580

Kive by Rhys Cousins pigmented plaster on board framed 30cm x 25cm \$580