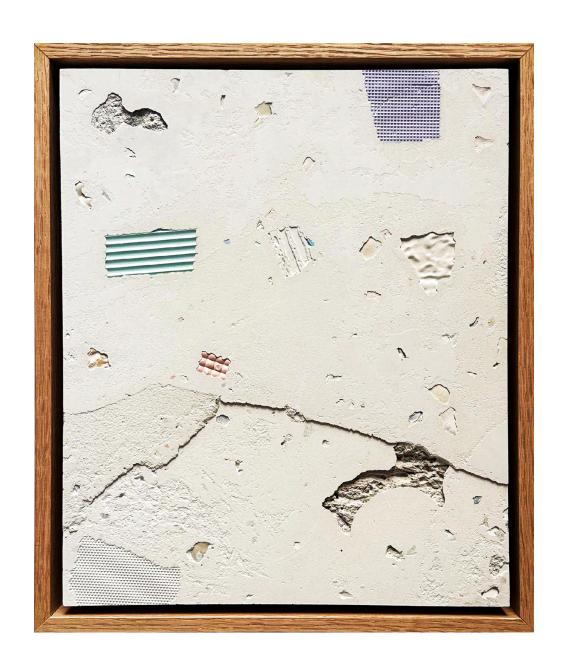

Tecton
by Rhys Cousins
pigmented plaster on board framed
30cm x 25cm
\$580

Linct by Rhys Cousins pigmented plaster on board framed 25cm x 20cm \$440

Noft by Rhys Cousins pigmented plaster on board framed 25cm x 20cm \$440