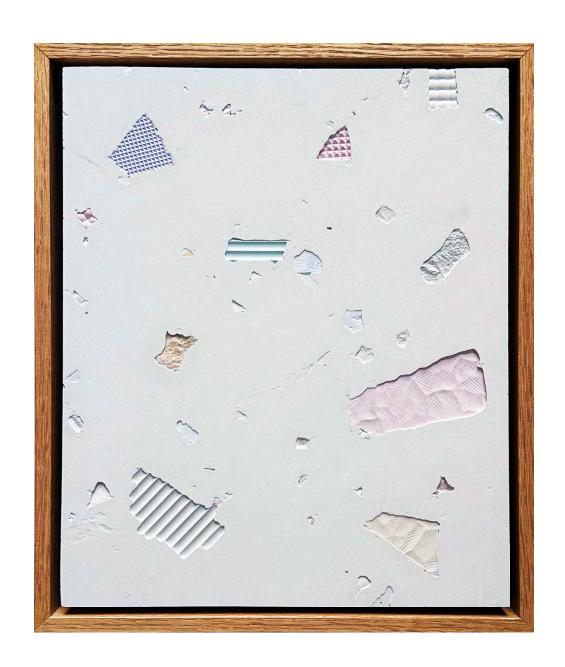

# FEELING BETWEEN RHYS COUSINS

OPENING: Fri 23 May 6-8pm DATES: 22 May - 5 June 2025



Adduce by Rhys Cousins pigmented plaster on board framed 45cm x 30cm \$760





Thrum
by Rhys Cousins
pigmented plaster on board framed
30cm x 25cm
\$580



Spoor by Rhys Cousins pigmented plaster on board framed 30cm x 25cm \$580 SOLD



Cicatrix by Rhys Cousins pigmented plaster on board framed 30cm x 25cm \$580



Kive by Rhys Cousins pigmented plaster on board framed 30cm x 25cm \$580



Tecton
by Rhys Cousins
pigmented plaster on board framed
30cm x 25cm
\$580



Linct by Rhys Cousins pigmented plaster on board framed 25cm x 20cm \$440



Noft by Rhys Cousins pigmented plaster on board framed 25cm x 20cm \$440



Glean by Rhys Cousins pigmented plaster on board framed 25cm x 20cm \$440

## For sales enquiries please email your name & phone number to:

#### info@offthekerb.com.au

or ring

0400530464

### **Ship Worldwide**





#### **66B JOHNSTON STREET COLLINGWOOD**

T (03) 9077 0174 M 0400 530 464 info@offthekerb.com.au | www.offthekerb.com.au Thur - Fri 12.00pm - 6.00pm | Sat - Sun 12.00pm - 5.00pm