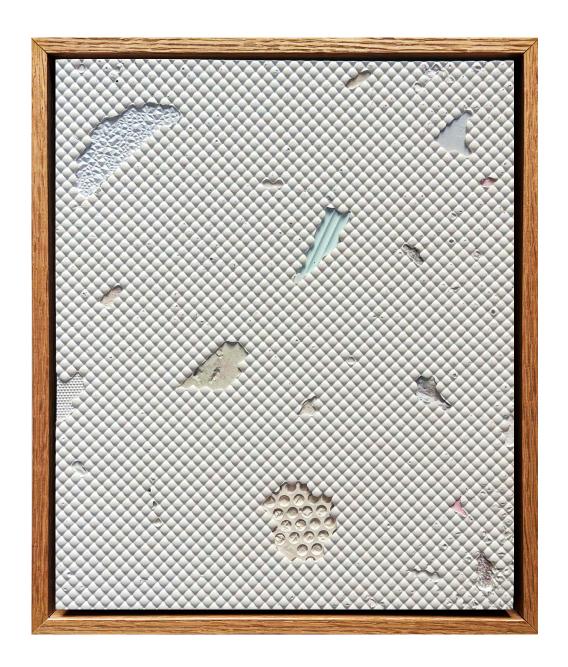

Spoor by Rhys Cousins pigmented plaster on board framed 30cm x 25cm \$580 SOLD

Cicatrix by Rhys Cousins pigmented plaster on board framed 30cm x 25cm \$580

Kive by Rhys Cousins pigmented plaster on board framed 30cm x 25cm \$580