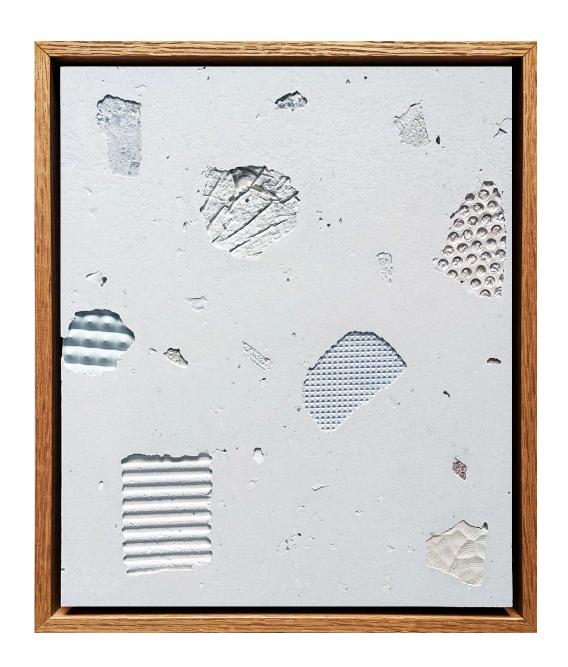

Tecton
by Rhys Cousins
pigmented plaster on board framed
30cm x 25cm
\$580

Linct by Rhys Cousins pigmented plaster on board framed 25cm x 20cm \$440

Noft by Rhys Cousins pigmented plaster on board framed 25cm x 20cm \$440