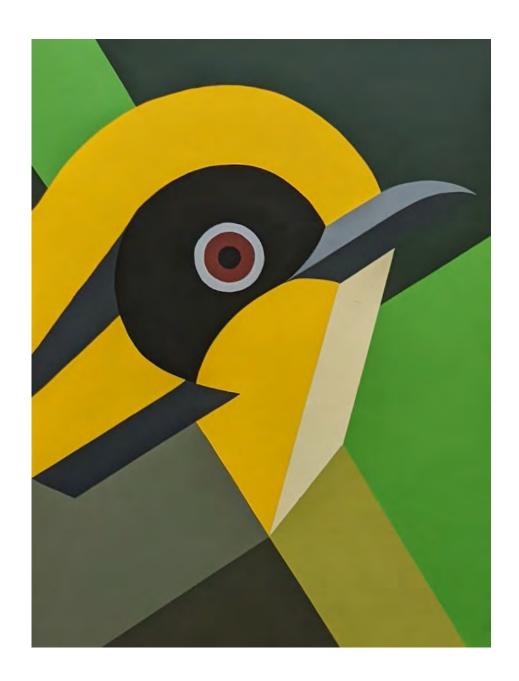

Mistletoe Bird by Sam Marshall Spray paint on Board 450mmx600mm \$550

Scarlet Honeyeater by Sam Marshall Spray paint on board 450mmx600mm \$550

Golden Whistler by Sam Marshall Spray paint on board 600mmx900mm \$1050