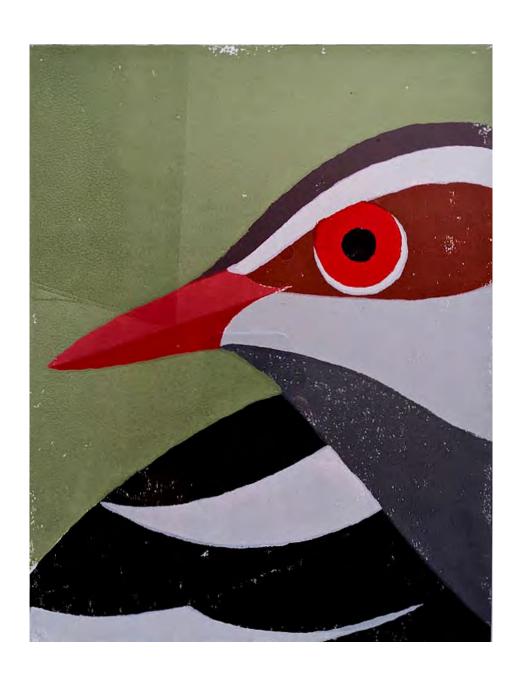

Mistletoe Bird by Sam Marshall Spray paint on Board 450mmx600mm \$550

Scarlet Honeyeater by Sam Marshall Spray paint on board 450mmx600mm \$550

Golden Whistler by Sam Marshall Spray paint on board 600mmx900mm \$1050

Rufous Whistler by Sam Marshall Spray paint on board 600mmx900mm \$1050

Crake by Sam Marshall Monotype on paper framed 280mmx350mm \$450

Grebe by Sam Marshall Monotype on paper framed 280mmx350mm \$450

Dusky Moorhen by Sam Marshall Monotype on paper framed 280mmx350mm \$450

Buff-banded Rail by Sam Marshall Monotype on paper framed 280mmx350 \$450