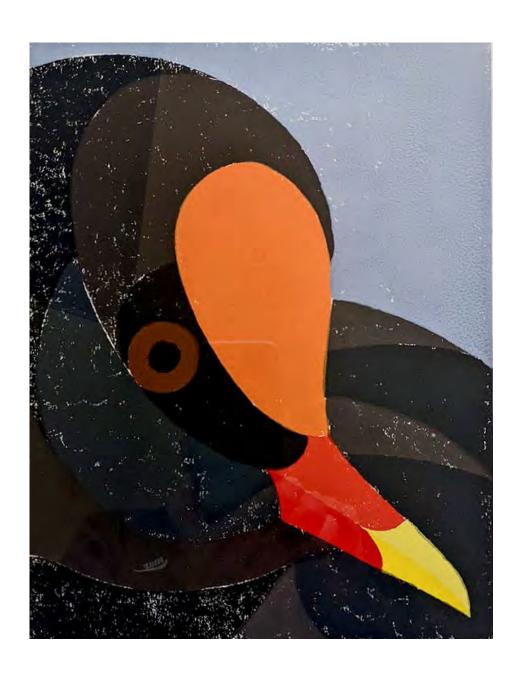

Mistletoe Bird by Sam Marshall Spray paint on Board 450mmx600mm \$550

Scarlet Honeyeater by Sam Marshall Spray paint on board 450mmx600mm \$550

Golden Whistler by Sam Marshall Spray paint on board 600mmx900mm \$1050

Rufous Whistler by Sam Marshall Spray paint on board 600mmx900mm \$1050

Crake by Sam Marshall Monotype on paper framed 280mmx350mm \$450

Grebe by Sam Marshall Monotype on paper framed 280mmx350mm \$450

Dusky Moorhen by Sam Marshall Monotype on paper framed 280mmx350mm \$450