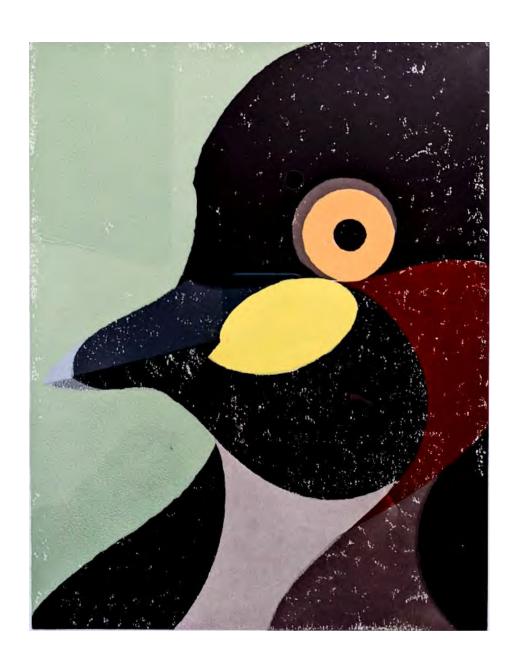

# ORNITHOLOGICAL ABSTRACTION **SAM MARSHALL**

**OPENING:** Fri 8 July 6-8pm **DATES:** 7 - 21 July 2022

White-naped Honeyeater by Sam Marshall Spray paint on board 450mm x 600mm \$550 SOLD

Helmeted honeyeater by Sam Marshall Spray paint on board 450mmx600mm \$550 SOLD