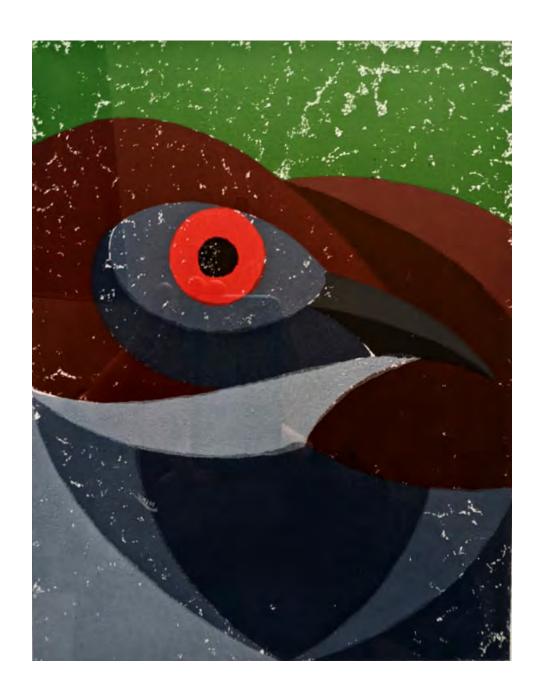

Rufous Whistler by Sam Marshall Spray paint on board 600mmx900mm \$1050

Crake by Sam Marshall Monotype on paper framed 280mmx350mm \$450

Grebe by Sam Marshall Monotype on paper framed 280mmx350mm \$450

Dusky Moorhen by Sam Marshall Monotype on paper framed 280mmx350mm \$450

Buff-banded Rail by Sam Marshall Monotype on paper framed 280mmx350 \$450