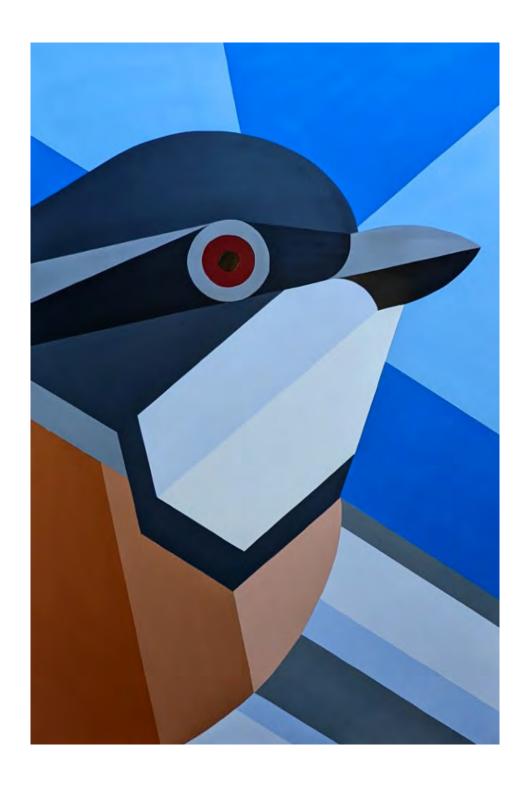

Mistletoe Bird by Sam Marshall Spray paint on Board 450mmx600mm \$550

Scarlet Honeyeater by Sam Marshall Spray paint on board 450mmx600mm \$550

Golden Whistler by Sam Marshall Spray paint on board 600mmx900mm \$1050