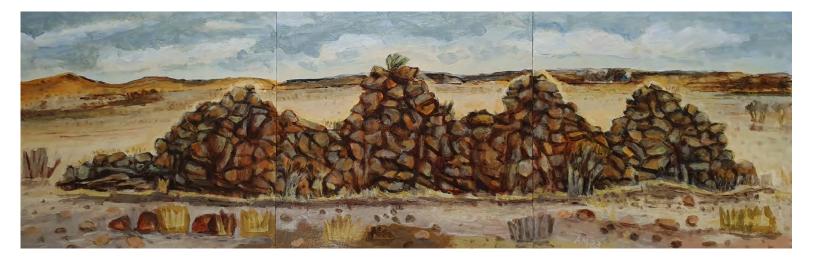

Rock Formation, Amphitheatre by Adelaide Macpherson Triptych acrylic on aluminium composite board framed (three panel) 38 x 120cm \$1400 For sales enquiries please email your name & phone number to: info@offthekerb.com.au or ring