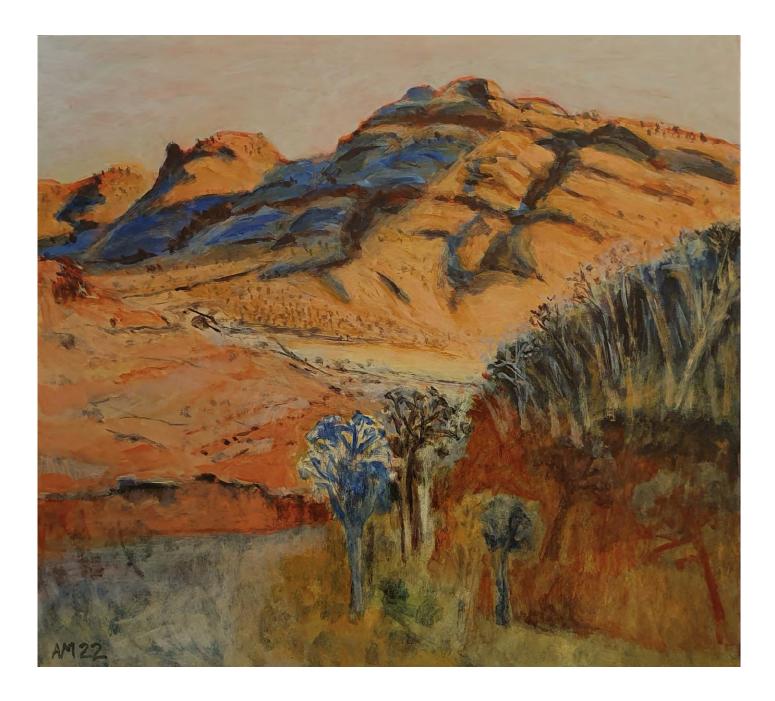

Texture and Rhythm of a Faraway Land #3 by Adelaide Macpherson Etching (4 of 10 Ed) \$600 Framed (60 x 60cm) \$350 Unframed (51 x 48cm)

Afternoon Shadows by Adelaide Macpherson acrylic on aluminium composite board framed 55 x 50cm \$820