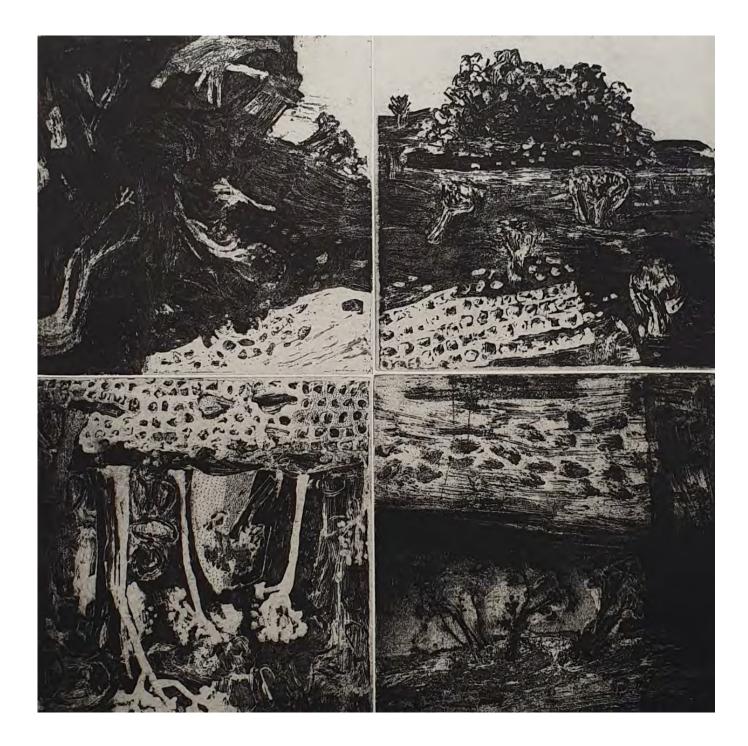

Texture and Rhythm of a Faraway Land #1 by Adelaide Macpherson Etching (4 of 10 Ed) \$600 Framed (60 x 60cm) \$350 Unframed (51 x 48cm)

Texture and Rhythm of a Faraway Land #2 by Adelaide Macpherson Etching (4 of 10 Ed) \$600 Framed (60 x 60cm) \$350 Unframed (51 x 48cm)

Texture and Rhythm of a Faraway Land #3 by Adelaide Macpherson Etching (4 of 10 Ed) \$600 Framed (60 x 60cm) \$350 Unframed (51 x 48cm)

Afternoon Shadows by Adelaide Macpherson acrylic on aluminium composite board framed 55 x 50cm \$820