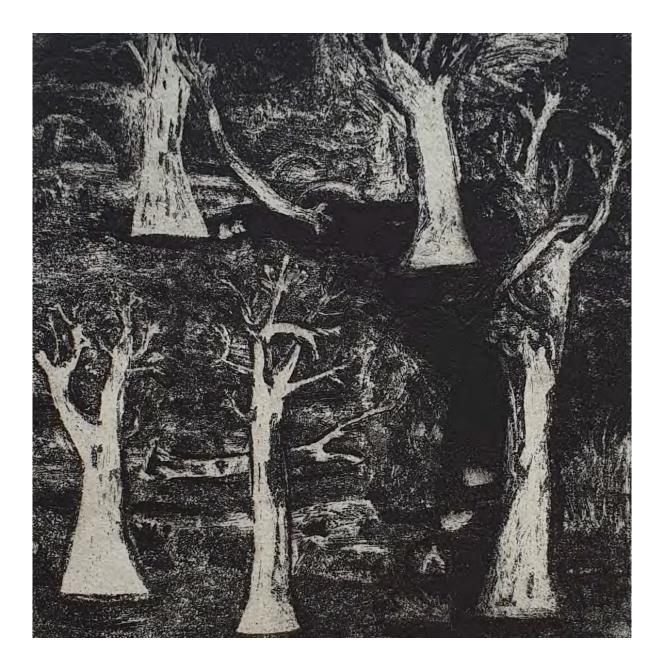

White Trunks by Adelaide Macpherson Etching (10 /10 edition unframed) 26 x 27cm \$140

Through the Trees by Adelaide Macpherson Etching (10 /10 edition unframed) 26 x 27cm \$140

Sapling and Rock by Adelaide Macpherson Etching (10 /10 edition unframed) 26 x 27cm \$140