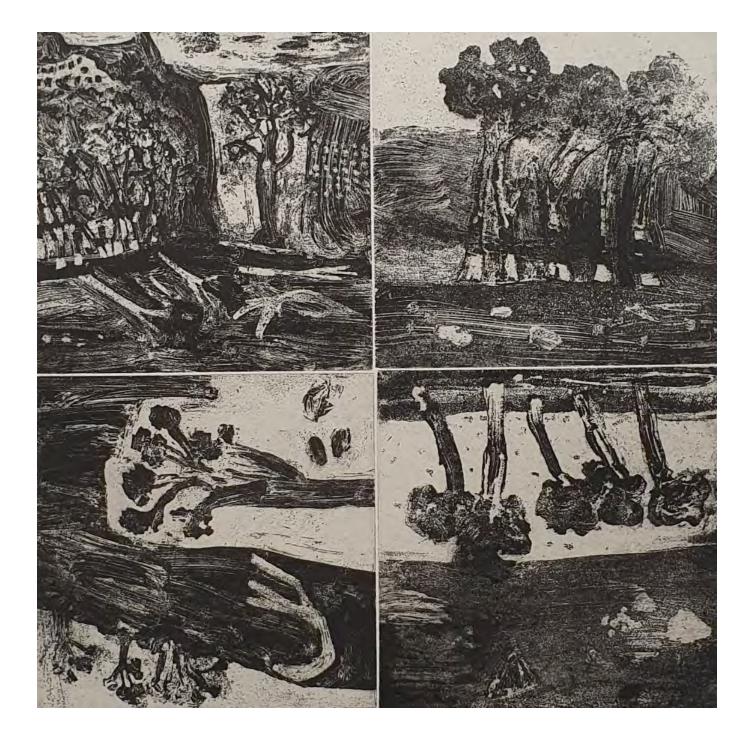

Ancient Land by Adelaide Macpherson Etching (10 /10 edition unframed) 26 x 27cm \$140

Cliff Dweller by Adelaide Macpherson Etching (10 /10 edition unframed) 26 x 27cm \$140

Fallen by Adelaide Macpherson Etching (10 /10 edition unframed) 26 x 27cm \$140

Place of Trees and Rock by Adelaide Macpherson Etching (10 /10 edition unframed) 26 x 27cm \$140

Pussytails by Adelaide Macpherson Etching (10 /10 edition unframed) 26 x 27cm \$140

Rock upon Rock by Adelaide Macpherson Etching (10 /10 edition unframed) 26 x 27cm \$140

White Trunks by Adelaide Macpherson Etching (10 /10 edition unframed) 26 x 27cm \$140

Through the Trees by Adelaide Macpherson Etching (10 /10 edition unframed) 26 x 27cm \$140

Sapling and Rock by Adelaide Macpherson Etching (10 /10 edition unframed) 26 x 27cm \$140

Gorge Entrance by Adelaide Macpherson Etching (10 /10 edition unframed) 26 x 27cm \$140

Sticks and Stones by Adelaide Macpherson Etching (10 /10 edition unframed) 26 x 27cm \$140

White Rock by Adelaide Macpherson Etching (10 /10 edition unframed) 26 x 27cm \$140