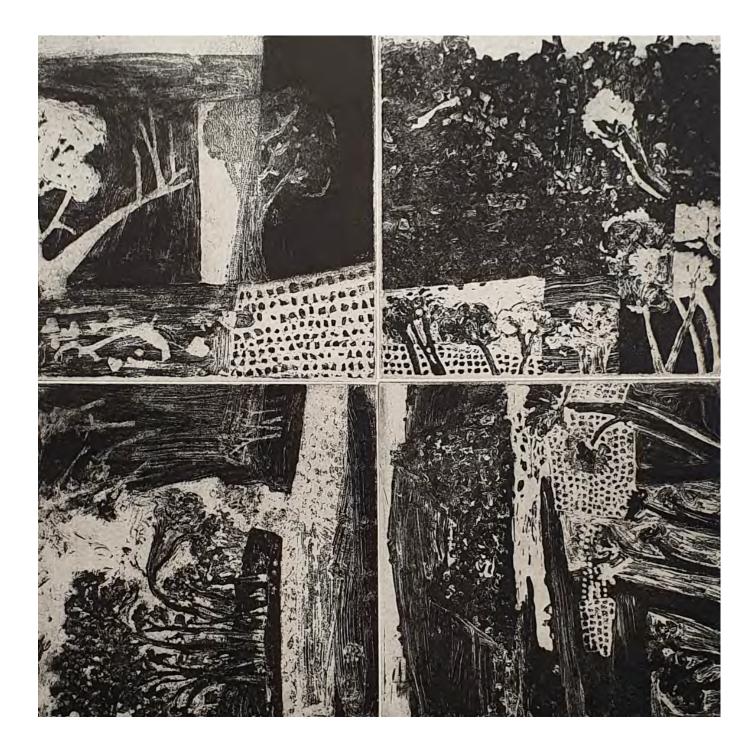

Texture and Rhythm of a Faraway Land #1 by Adelaide Macpherson Etching (4 of 10 Ed) \$600 Framed (60 x 60cm) \$350 Unframed (51 x 48cm)

Texture and Rhythm of a Faraway Land #2 by Adelaide Macpherson Etching (4 of 10 Ed) \$600 Framed (60 x 60cm) \$350 Unframed (51 x 48cm)

Texture and Rhythm of a Faraway Land #3 by Adelaide Macpherson Etching (4 of 10 Ed) \$600 Framed (60 x 60cm) \$350 Unframed (51 x 48cm)

Afternoon Shadows by Adelaide Macpherson acrylic on aluminium composite board framed 55 x 50cm \$820