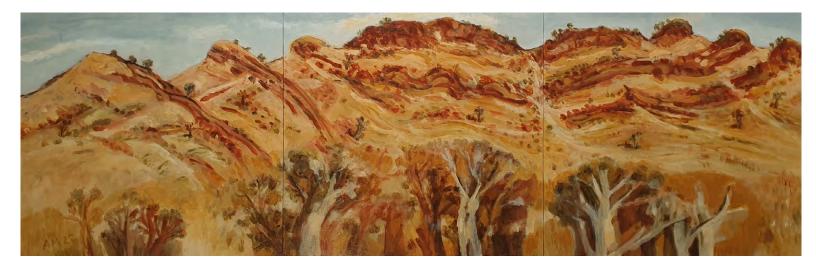

## EAST OF ALICE ADELAIDE MACPHERSON

**OPENING:** Fri 18 Aug 6-8pm **DATES:** 17 - 31 Aug 2023

Seven Sisters NT by Adelaide Macpherson Triptych acrylic on aluminium composite board framed (three panel) 38 x 120cm \$1400

Rock Formation, Amphitheatre by Adelaide Macpherson Triptych acrylic on aluminium composite board framed (three panel) 38 x 120cm \$1400 For sales enquiries please email your name & phone number to: info@offthekerb.com.au or ring