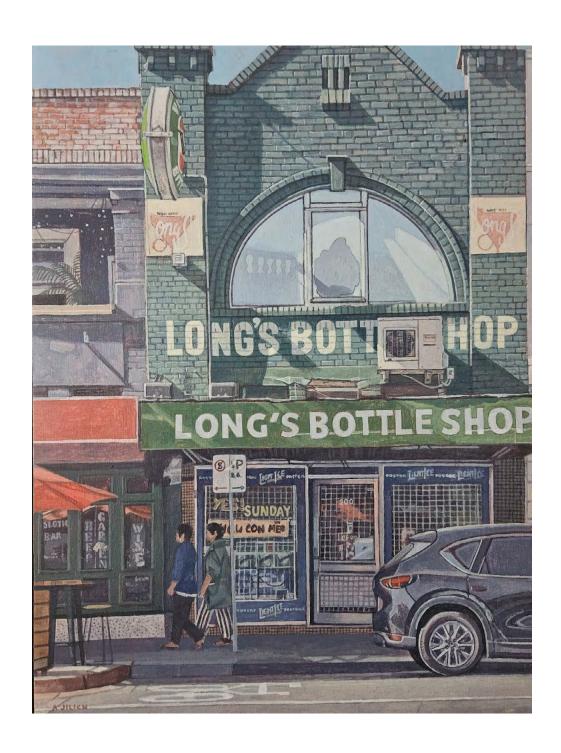

# 4hr Parking by Adrian Jilich acrylic on board framed in natural Victorian Ash 30 x 40cm \$820 SOLD

Long shop by Adrian Jilich acrylic on board framed in natural Victorian Ash 30 x 40cm \$820 SOLD

Pride and produce by Adrian Jilich acrylic on board framed in natural Victorian Ash 30 x 40cm \$820 SOLD