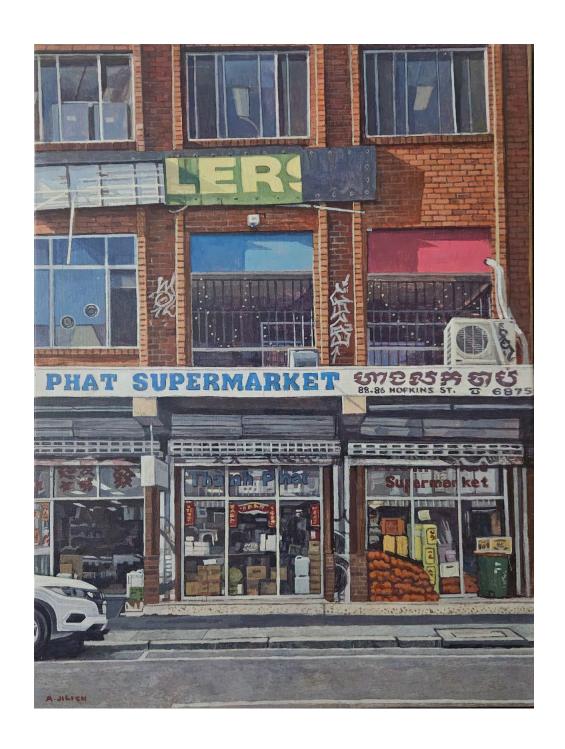

# 4hr Parking by Adrian Jilich acrylic on board framed in natural Victorian Ash 30 x 40cm \$820 SOLD

Long shop by Adrian Jilich acrylic on board framed in natural Victorian Ash 30 x 40cm \$820 SOLD

Pride and produce by Adrian Jilich acrylic on board framed in natural Victorian Ash 30 x 40cm \$820 SOLD