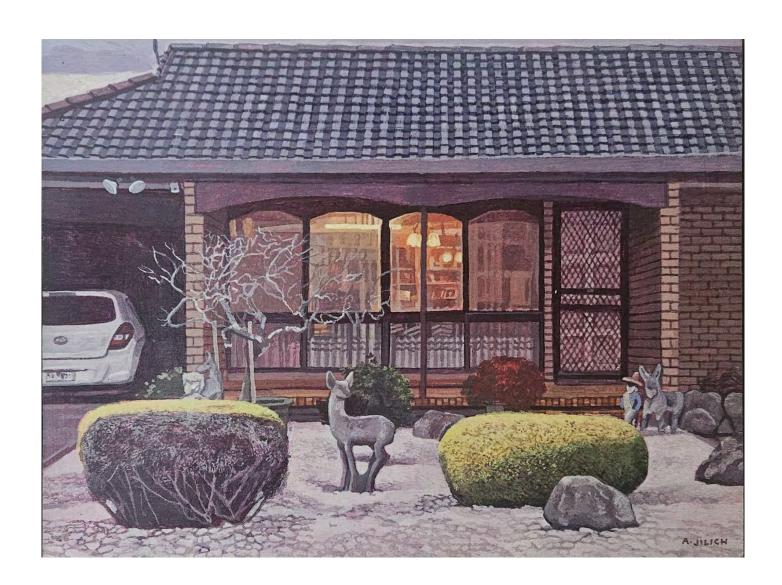

## At home by Adrian Jilich acrylic on board framed in natural Victorian Ash 30 x 23cm \$550