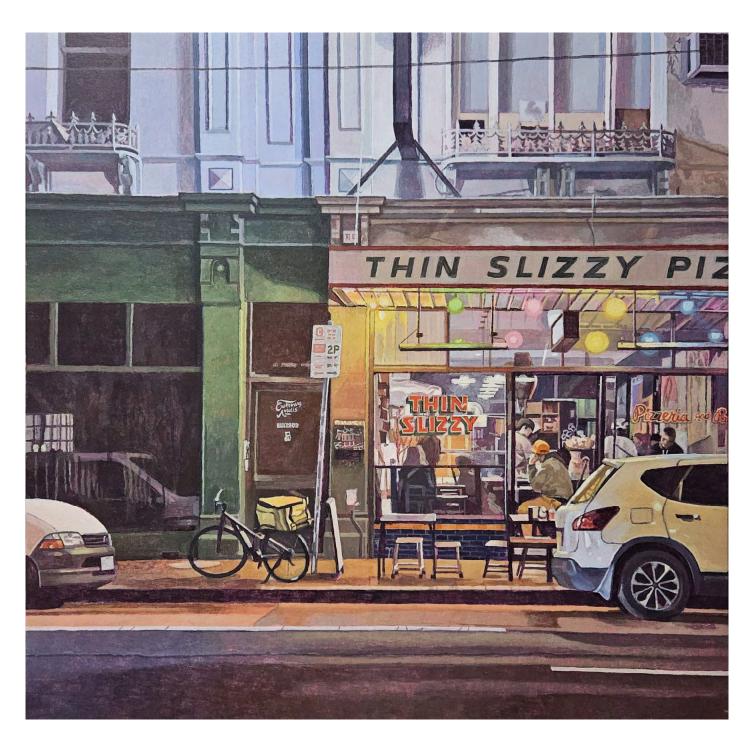

# 4hr Parking by Adrian Jilich acrylic on board framed in natural Victorian Ash 30 x 40cm \$820 SOLD

Long shop by Adrian Jilich acrylic on board framed in natural Victorian Ash 30 x 40cm \$820 SOLD

Pride and produce by Adrian Jilich acrylic on board framed in natural Victorian Ash 30 x 40cm \$820 SOLD