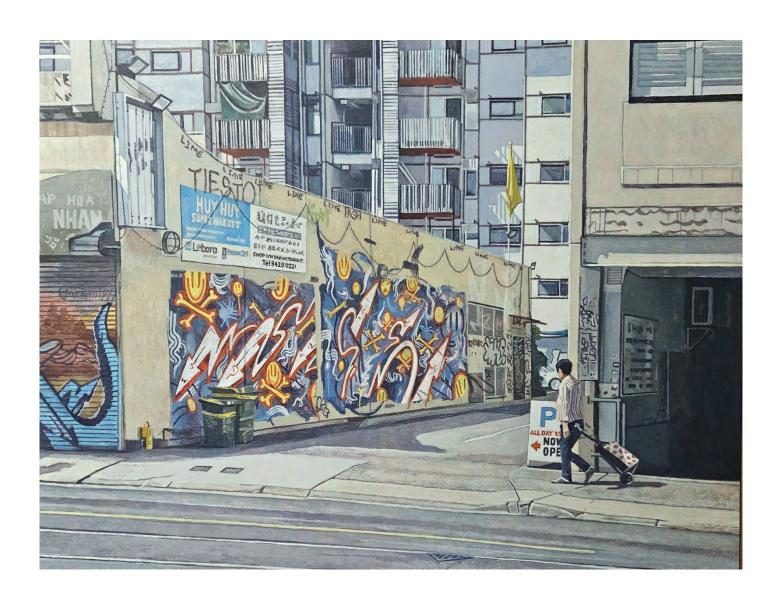

# Passing by by Adrian Jilich acrylic on board, framed in natural Victorian Ash 60 x 45cm \$1180 SOLD