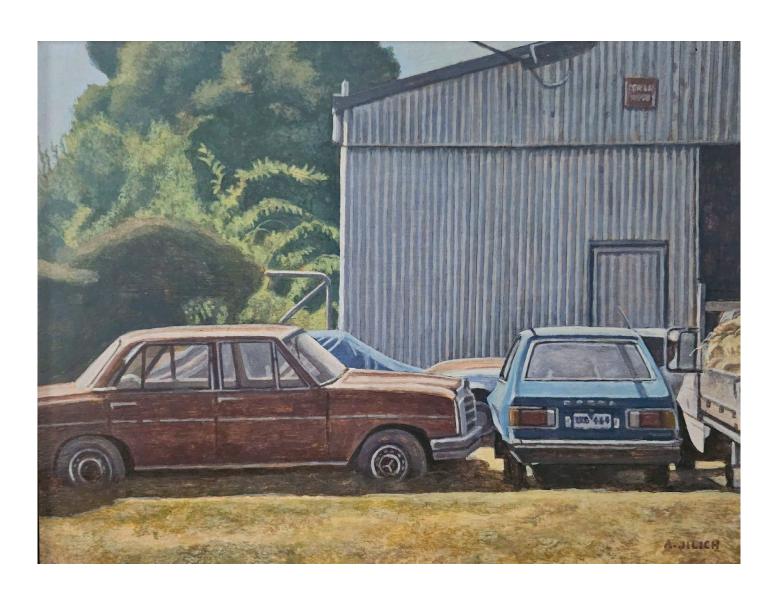

## Out on the grass by Adrian Jilich acrylic on board framed in natural Victorian Ash 30 x 23cm \$550

Second chances by Adrian Jilich acrylic on board framed in natural Victorian Ash 30 x 23cm \$550

Spirited away by Adrian Jilich acrylic on board framed in natural Victorian Ash 30 x 23cm \$550