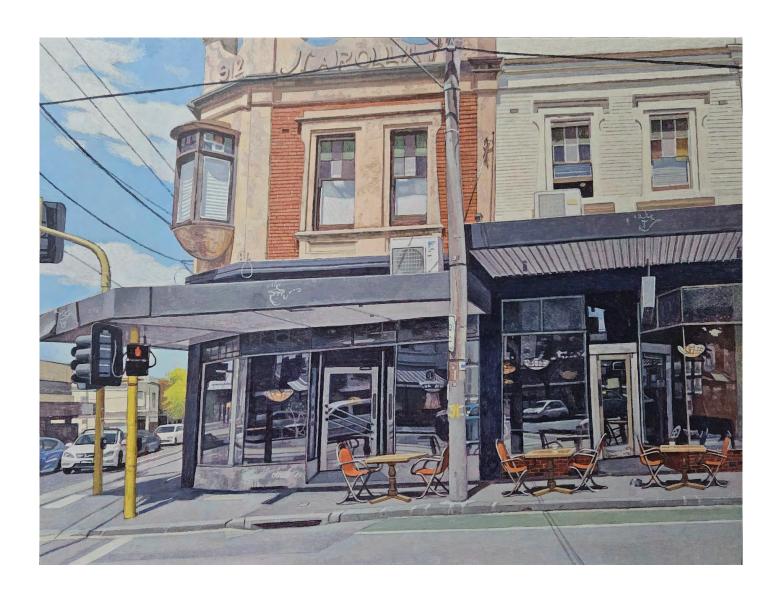

# Passing by by Adrian Jilich acrylic on board, framed in natural Victorian Ash 60 x 45cm \$1180 SOLD