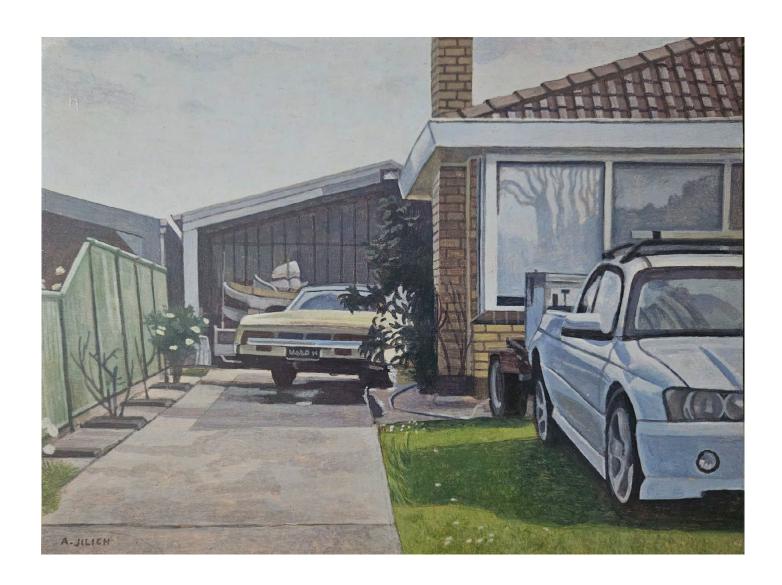

# Passing by by Adrian Jilich acrylic on board, framed in natural Victorian Ash 60 x 45cm \$1180 SOLD