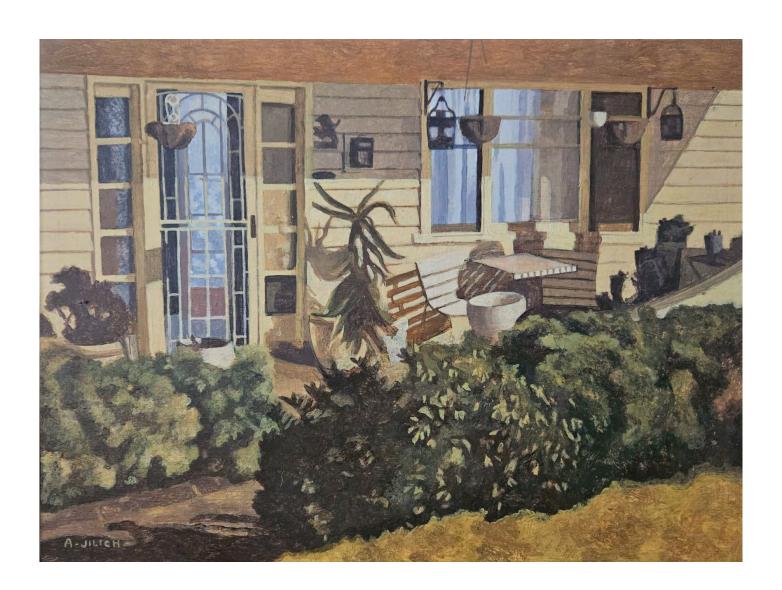

Porch under a streetlight by Adrian Jilich acrylic on board framed in natural Victorian Ash 30 x 23cm \$550