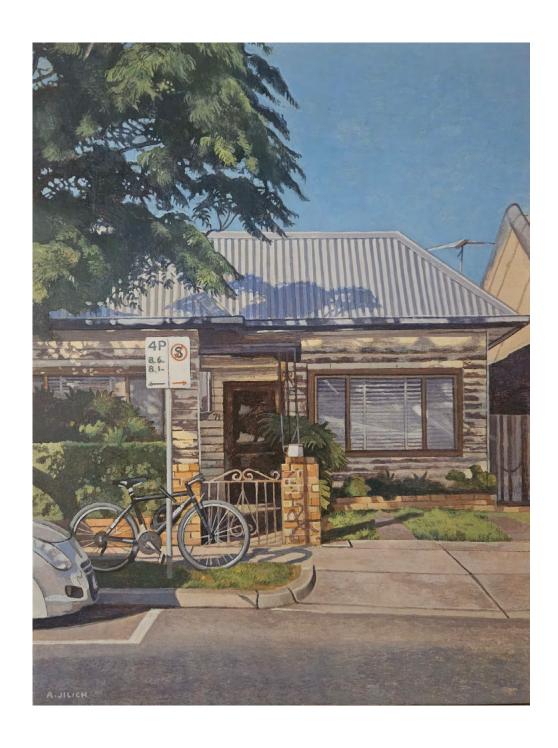

# 4hr Parking by Adrian Jilich acrylic on board framed in natural Victorian Ash 30 x 40cm \$820 SOLD

Long shop by Adrian Jilich acrylic on board framed in natural Victorian Ash 30 x 40cm \$820 SOLD

Pride and produce by Adrian Jilich acrylic on board framed in natural Victorian Ash 30 x 40cm \$820 SOLD