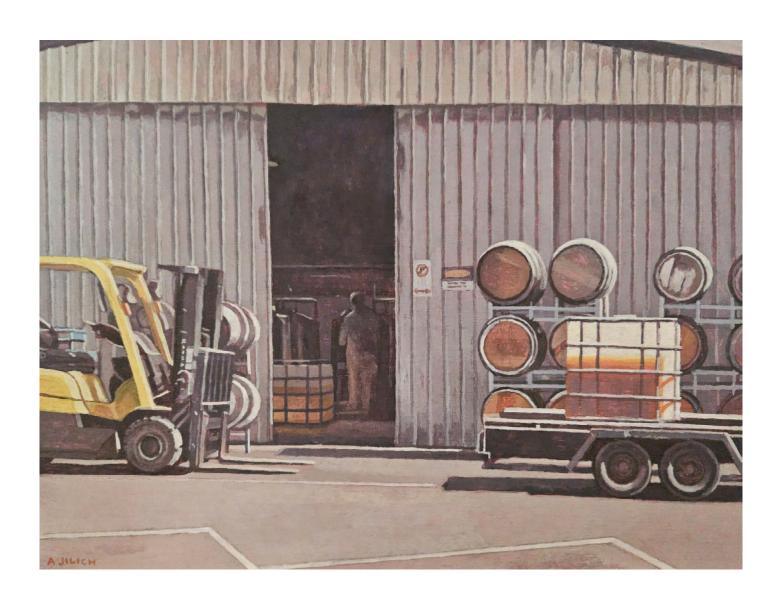

## Out on the grass by Adrian Jilich acrylic on board framed in natural Victorian Ash 30 x 23cm \$550

Second chances by Adrian Jilich acrylic on board framed in natural Victorian Ash 30 x 23cm \$550

Spirited away by Adrian Jilich acrylic on board framed in natural Victorian Ash 30 x 23cm \$550