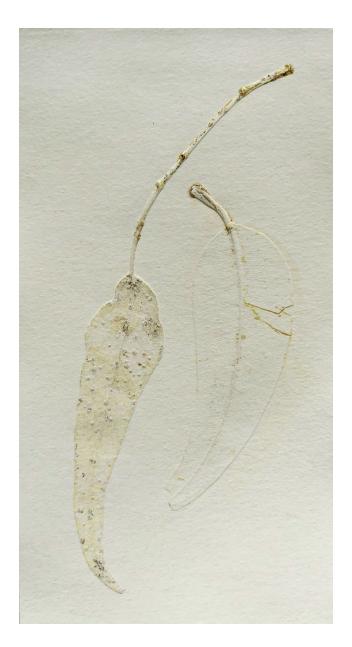

## ABSTRACT NARRATIVE ALESHANEE FAERY

OPENING: Fri 1 Mar 6-8pm DATES: 29 Feb - 14 Mar 2024

Found foliage 4 by Aleshanee Faery natural pigment on embossed paper 330mm x 180mm \$250

Found foliage 1 by Aleshanee Faery natural pigment on embossed paper 330mm x 180mm \$250