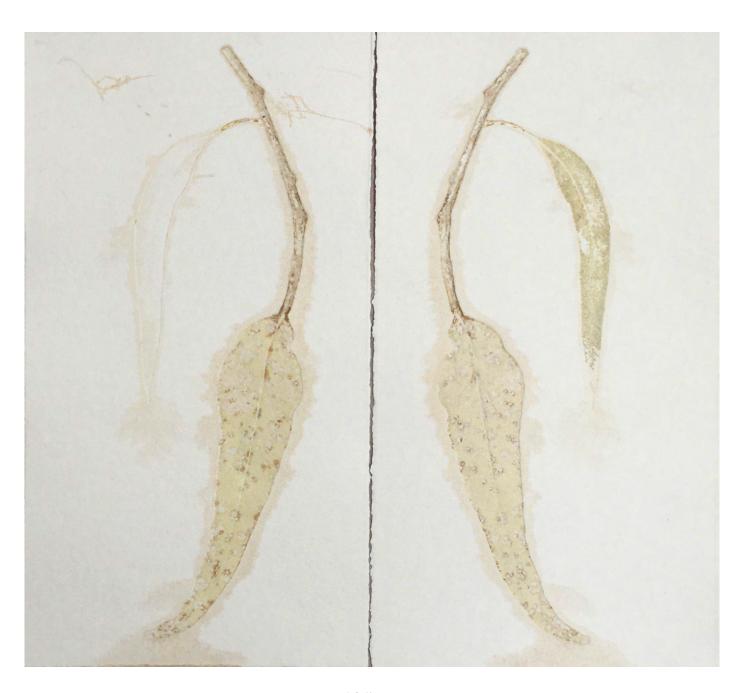

## ABSTRACT NARRATIVE ALESHANEE FAERY

OPENING: Fri 1 Mar 6-8pm DATES: 29 Feb - 14 Mar 2024

Found foliage 4 by Aleshanee Faery natural pigment on embossed paper 330mm x 180mm \$250

Found foliage 1 by Aleshanee Faery natural pigment on embossed paper 330mm x 180mm \$250