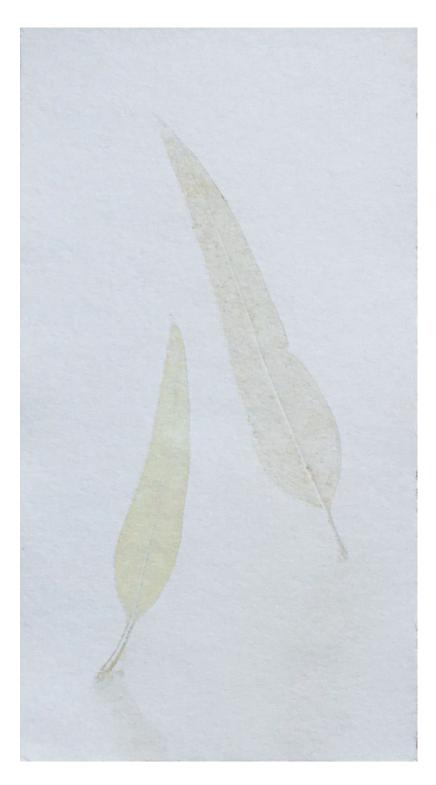

Found foliage 2 by Aleshanee Faery natural pigment on embossed paper 330mm x 180mm \$250

Found foliage 5 & 6 by Aleshanee Faery natural pigment on embossed paper 330mm x 180mm \$450 (pair)

Whimsy 1 by Aleshanee Faery embossed paper monoprint 700mm x 200mm \$280