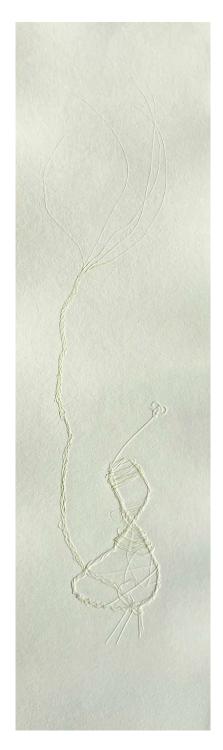

Found foliage 2 by Aleshanee Faery natural pigment on embossed paper 330mm x 180mm \$250

Found foliage 5 & 6 by Aleshanee Faery natural pigment on embossed paper 330mm x 180mm \$450 (pair)

Whimsy 1 by Aleshanee Faery embossed paper monoprint 700mm x 200mm \$280

Whimsy 2 by Aleshanee Faery embossed paper monoprint 700mm x 200mm \$280

Whimsy 3 by Aleshanee Faery embossed paper monoprint 700mm x 200mm \$280

Whimsy 4 by Aleshanee Faery embossed paper monoprint 700mm x 200mm \$280

Whimsy 5 by Aleshanee Faery embossed paper monoprint 700mm x 200mm \$280

Whimsy 6 by Aleshanee Faery embossed paper monoprint 700mm x 200mm \$280