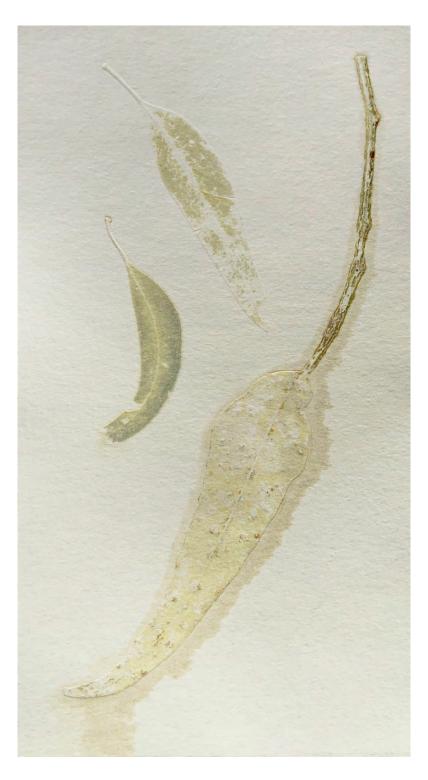

## ABSTRACT NARRATIVE ALESHANEE FAERY

OPENING: Fri 1 Mar 6-8pm DATES: 29 Feb - 14 Mar 2024

Found foliage 4 by Aleshanee Faery natural pigment on embossed paper 330mm x 180mm \$250

Found foliage 1 by Aleshanee Faery natural pigment on embossed paper 330mm x 180mm \$250

Found foliage 2 by Aleshanee Faery natural pigment on embossed paper 330mm x 180mm \$250

Found foliage 5 & 6 by Aleshanee Faery natural pigment on embossed paper 330mm x 180mm \$450 (pair)

Whimsy 1 by Aleshanee Faery embossed paper monoprint 700mm x 200mm \$280