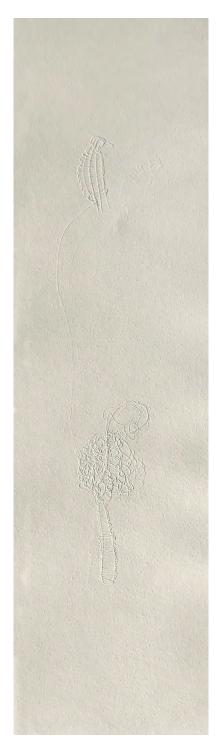

Found foliage 2 by Aleshanee Faery natural pigment on embossed paper 330mm x 180mm \$250

Found foliage 5 & 6 by Aleshanee Faery natural pigment on embossed paper 330mm x 180mm \$450 (pair)

Whimsy 1 by Aleshanee Faery embossed paper monoprint 700mm x 200mm \$280

Whimsy 2 by Aleshanee Faery embossed paper monoprint 700mm x 200mm \$280

Whimsy 3 by Aleshanee Faery embossed paper monoprint 700mm x 200mm \$280

Whimsy 4 by Aleshanee Faery embossed paper monoprint 700mm x 200mm \$280

Whimsy 5 by Aleshanee Faery embossed paper monoprint 700mm x 200mm \$280

Whimsy 6 by Aleshanee Faery embossed paper monoprint 700mm x 200mm \$280