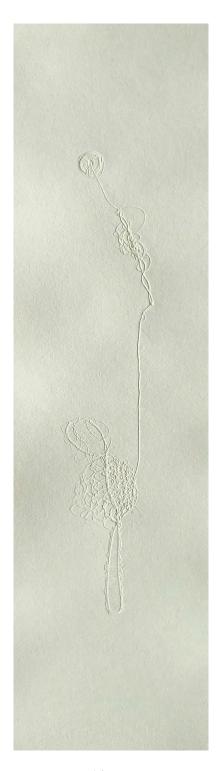

Found foliage 2 by Aleshanee Faery natural pigment on embossed paper 330mm x 180mm \$250

Found foliage 5 & 6 by Aleshanee Faery natural pigment on embossed paper 330mm x 180mm \$450 (pair)

Whimsy 1 by Aleshanee Faery embossed paper monoprint 700mm x 200mm \$280

Whimsy 2 by Aleshanee Faery embossed paper monoprint 700mm x 200mm \$280

Whimsy 3 by Aleshanee Faery embossed paper monoprint 700mm x 200mm \$280

Whimsy 4 by Aleshanee Faery embossed paper monoprint 700mm x 200mm \$280

Whimsy 5 by Aleshanee Faery embossed paper monoprint 700mm x 200mm \$280

Whimsy 6 by Aleshanee Faery embossed paper monoprint 700mm x 200mm \$280