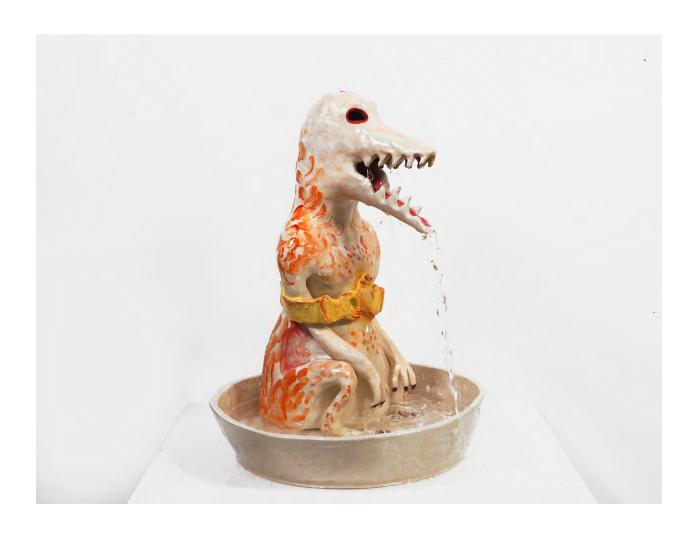

## BLOW UP AOIFE BILLINGS

OPENING: Fri 8 Sep 6-8pm

**DATES:** 7 - 21 Sep 2023

Claddaaaaaagh by Aoife Billings Ceramic, underglaze, glaze, electronic water pump (Water Feature) H 35cm x W 29cm \$660

Cryer
by Aoife Billings
Ceramic, underglaze, glaze, electronic water pump
(Water Feature)
H 41cm x W 46cm x D 28cm
\$680