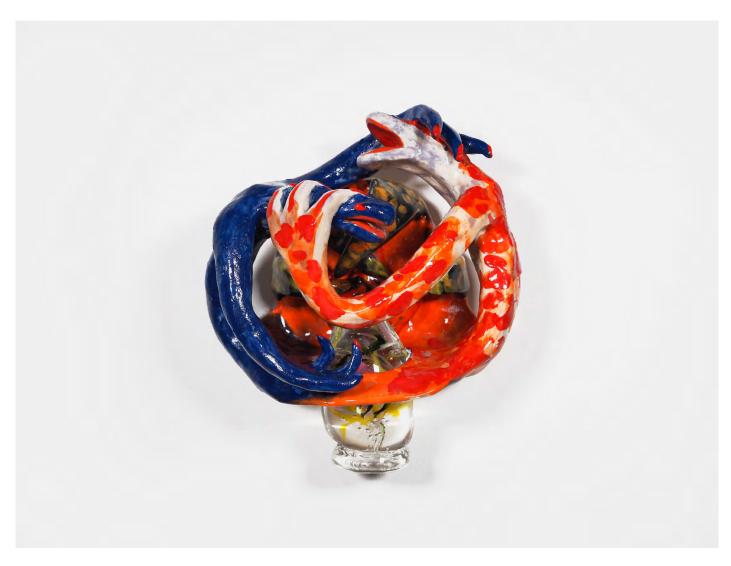

Involved by Aoife Billings Ceramic, glaze, blown glass (Wall Hanging) H 17cm x W 15cm x D 9.5cm \$560

Stuck by Aoife Billings Ceramic, underglaze, glaze H 11cm x W 9.5cm \$160 SOLD

Arms
by Aoife Billings
Ceramic, underglaze, glaze
(Wall Hanging)
H 21cm x W 36cm x D 9.5cm
\$160 SOLD