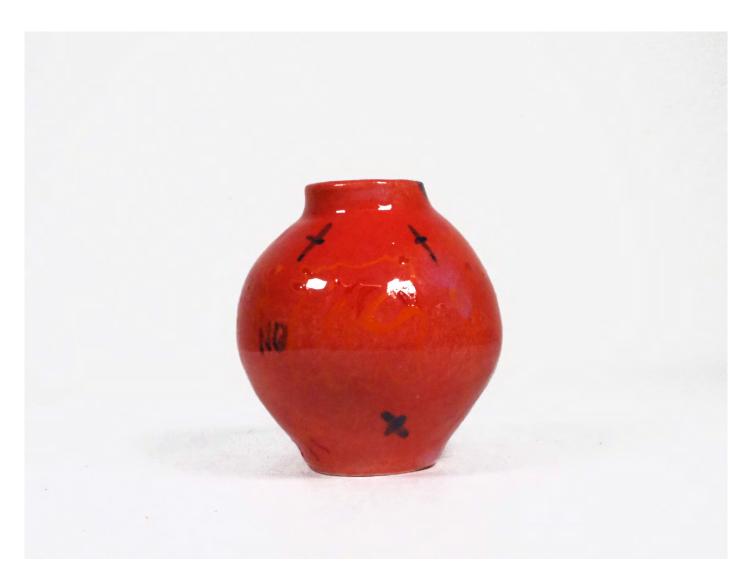

Traction
by Aoife Billings
Ceramic, underglaze, glaze
(Wall Hanging)
H 22cm x W 19cm x D 9.5cm
\$520

No by Aoife Billings Ceramic, underglaze, glaze H 9cm x W 8cm x D 8cm \$195

Misty by Aoife Billings Oil paint on wood panel, Framed H 42cm x W 37cm \$360 SOLD