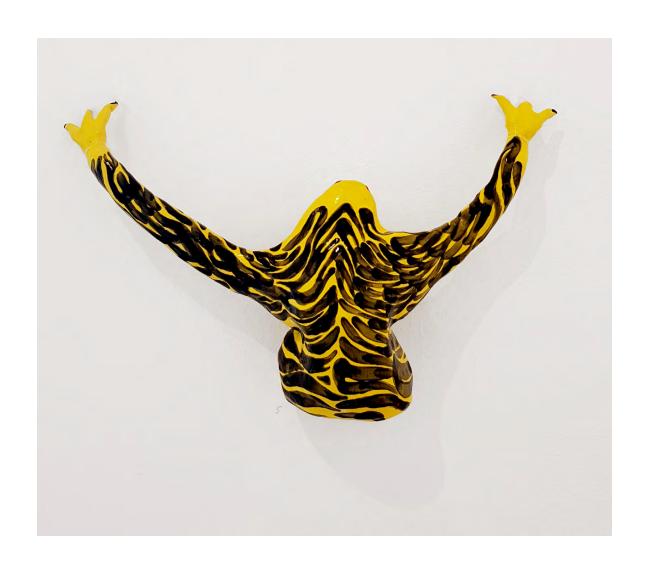

Involved by Aoife Billings Ceramic, glaze, blown glass (Wall Hanging) H 17cm x W 15cm x D 9.5cm \$560

Stuck by Aoife Billings Ceramic, underglaze, glaze H 11cm x W 9.5cm \$160 SOLD

Arms
by Aoife Billings
Ceramic, underglaze, glaze
(Wall Hanging)
H 21cm x W 36cm x D 9.5cm
\$160 SOLD