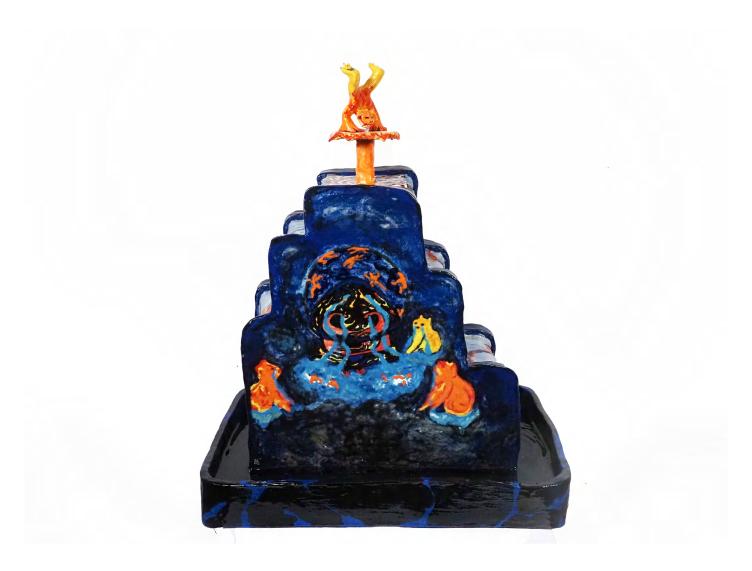

## BLOW UP AOIFE BILLINGS

OPENING: Fri 8 Sep 6-8pm

**DATES:** 7 - 21 Sep 2023



Claddaaaaaagh by Aoife Billings Ceramic, underglaze, glaze, electronic water pump (Water Feature) H 35cm x W 29cm \$660





Cryer
by Aoife Billings
Ceramic, underglaze, glaze, electronic water pump
(Water Feature)
H 41cm x W 46cm x D 28cm
\$680



Traction
by Aoife Billings
Ceramic, underglaze, glaze
(Wall Hanging)
H 22cm x W 19cm x D 9.5cm
\$520



No by Aoife Billings Ceramic, underglaze, glaze H 9cm x W 8cm x D 8cm \$195



Misty by Aoife Billings Oil paint on wood panel, Framed H 42cm x W 37cm \$360 SOLD



Involved by Aoife Billings Ceramic, glaze, blown glass (Wall Hanging) H 17cm x W 15cm x D 9.5cm \$560



Stuck by Aoife Billings Ceramic, underglaze, glaze H 11cm x W 9.5cm \$160 SOLD



Arms
by Aoife Billings
Ceramic, underglaze, glaze
(Wall Hanging)
H 21cm x W 36cm x D 9.5cm
\$160 SOLD



Just Relax by Aoife Billings Oil on wood panel Framed 64x124cm \$790

## For sales enquiries please email your na