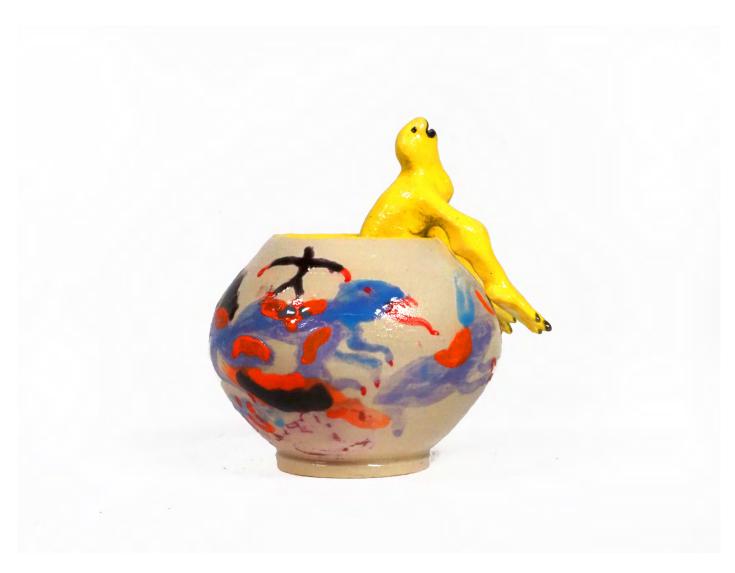

## BLOW UP AOIFE BILLINGS

OPENING: Fri 8 Sep 6-8pm

**DATES:** 7 - 21 Sep 2023

Claddaaaaaagh by Aoife Billings Ceramic, underglaze, glaze, electronic water pump (Water Feature) H 35cm x W 29cm \$660

Cryer
by Aoife Billings
Ceramic, underglaze, glaze, electronic water pump
(Water Feature)
H 41cm x W 46cm x D 28cm
\$680