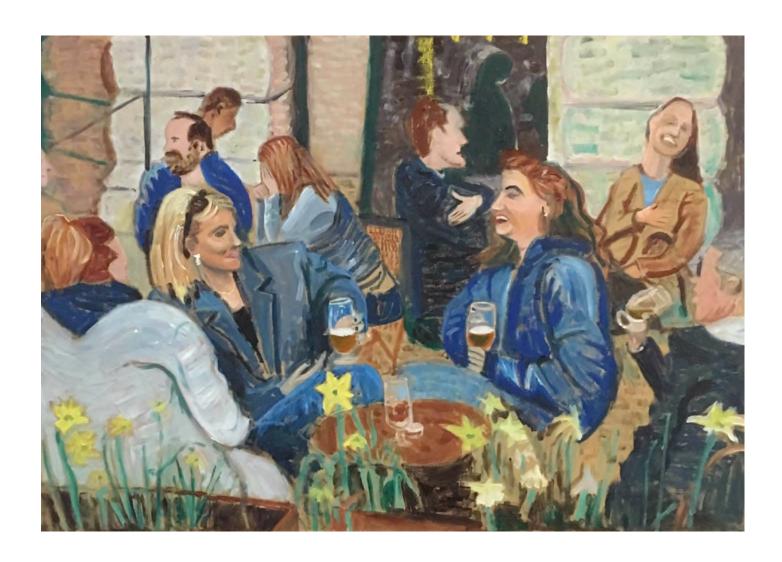

Green Interior by Ben Taylor Acrylic on canvas framed 50 x 70cm \$680 SOLD

View from the Technical Centre by Ben Taylor Oil on canvas framed 60 x 60cm \$680 SOLD

Stockholm on the Sauce by Ben Taylor Oil on canvas framed 70 x 50cm \$680 SOLD