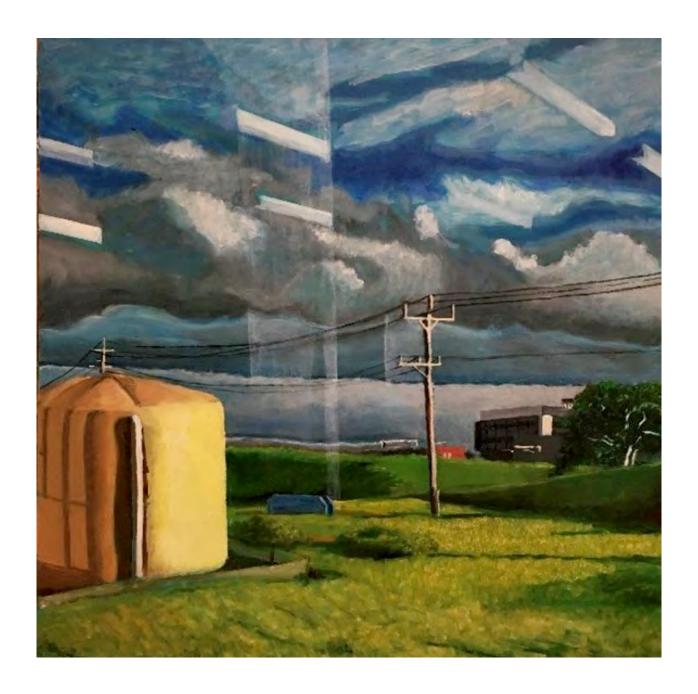

Green Interior by Ben Taylor Acrylic on canvas framed 50 x 70cm \$680 SOLD

View from the Technical Centre by Ben Taylor Oil on canvas framed 60 x 60cm \$680 SOLD

Stockholm on the Sauce by Ben Taylor Oil on canvas framed 70 x 50cm \$680 SOLD