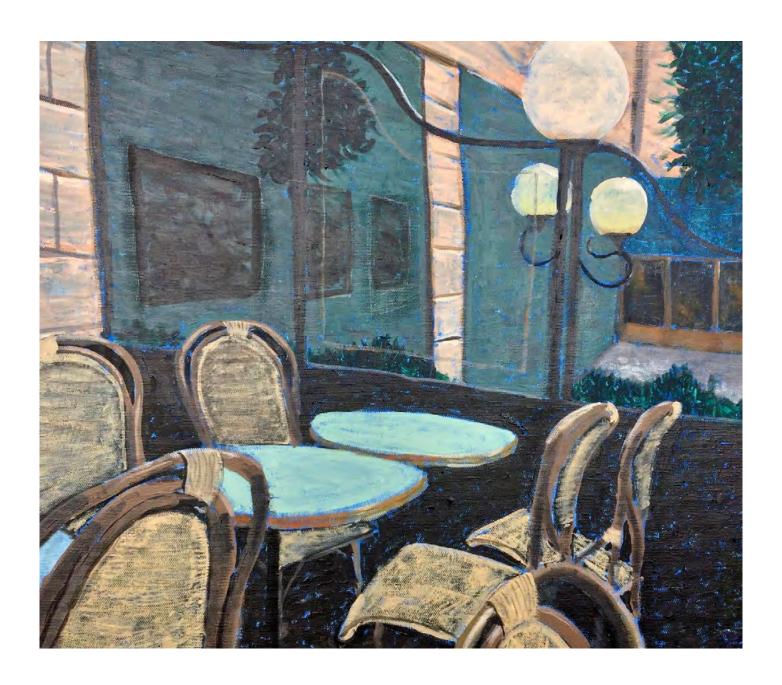

Green Interior by Ben Taylor Acrylic on canvas framed 50 x 70cm \$680 SOLD

View from the Technical Centre by Ben Taylor Oil on canvas framed 60 x 60cm \$680 SOLD

Stockholm on the Sauce by Ben Taylor Oil on canvas framed 70 x 50cm \$680 SOLD