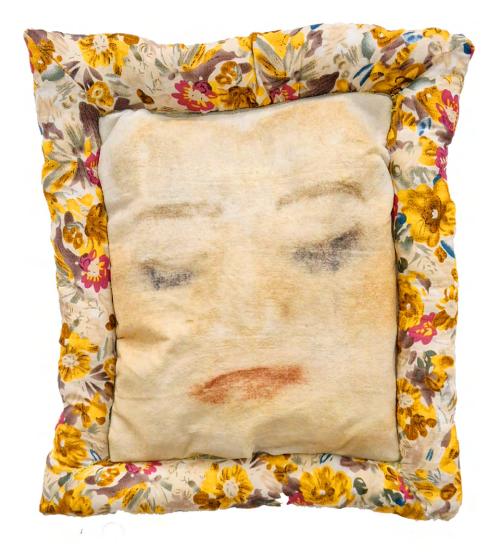

Foursome by Cakeface & Rhys Pope Polaroid Instant Film (edition 1) 21 x 29.7 cm \$350

Pillowface: Seven by Cakeface & Rhys Pope Textile 35cm H x 30cm W x 3cm D \$100 SOLD

Pillowface: One by Cakeface & Rhys Pope Textile 30cm H x 27cm W x 6cm D \$150

Pillowface: Two by Cakeface & Rhys Pope Textile 33cm H x 27cm W x 5cm D \$150

Pillowface: Six by Cakeface & Rhys Pope Textile 33cm H x 27cm W x 5cm D \$150 SOLD

Pillowface: Three by Cakeface & Rhys Pope Textile 46cm H x 33cm W x 5cm D \$150

Pillowface: Four by Cakeface & Rhys Pope Textile 33cm H x 27cm W x 5cm D \$150 SOLD

Pillowface: Five by Cakeface & Rhys Pope Textile 33cm H x 27cm W x 5cm D \$150

Pillowface: Four by Cakeface & Rhys Pope Textile 25cm H x 19cm W x 7cm D \$150 For sales enquiries please email your name & phone number to: info@offthekerb.com.au