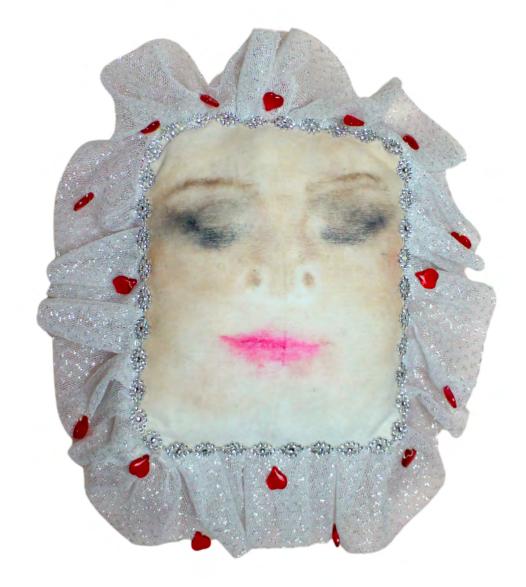

Pillowface: Two by Cakeface & Rhys Pope Textile 33cm H x 27cm W x 5cm D \$150

Pillowface: Six by Cakeface & Rhys Pope Textile 33cm H x 27cm W x 5cm D \$150 SOLD

Pillowface: Three by Cakeface & Rhys Pope Textile 46cm H x 33cm W x 5cm D \$150

Pillowface: Four by Cakeface & Rhys Pope Textile 33cm H x 27cm W x 5cm D \$150 SOLD

Pillowface: Five by Cakeface & Rhys Pope Textile 33cm H x 27cm W x 5cm D \$150

Pillowface: Four by Cakeface & Rhys Pope Textile 25cm H x 19cm W x 7cm D \$150 For sales enquiries please email your name & phone number to: info@offthekerb.com.au