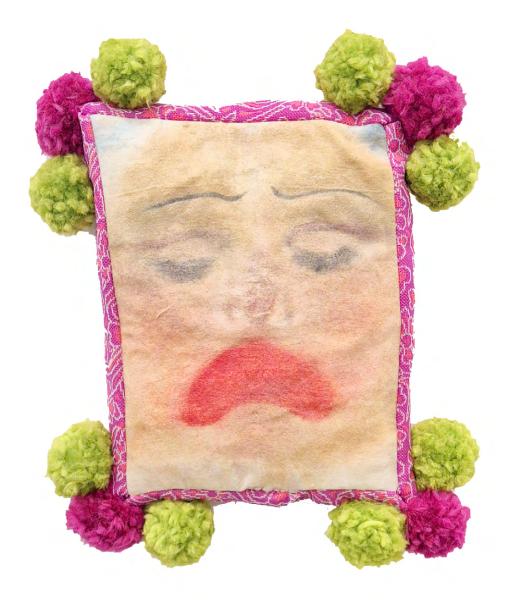

Foursome by Cakeface & Rhys Pope Polaroid Instant Film (edition 1) 21 x 29.7 cm \$350

Pillowface: Seven by Cakeface & Rhys Pope Textile 35cm H x 30cm W x 3cm D \$100 SOLD

Pillowface: One by Cakeface & Rhys Pope Textile 30cm H x 27cm W x 6cm D \$150

Pillowface: Two by Cakeface & Rhys Pope Textile 33cm H x 27cm W x 5cm D \$150

Pillowface: Six by Cakeface & Rhys Pope Textile 33cm H x 27cm W x 5cm D \$150 SOLD

Pillowface: Three by Cakeface & Rhys Pope Textile 46cm H x 33cm W x 5cm D \$150

Pillowface: Four by Cakeface & Rhys Pope Textile 33cm H x 27cm W x 5cm D \$150 SOLD

Pillowface: Five by Cakeface & Rhys Pope Textile 33cm H x 27cm W x 5cm D \$150

Pillowface: Four by Cakeface & Rhys Pope Textile 25cm H x 19cm W x 7cm D \$150 For sales enquiries please email your name & phone number to: info@offthekerb.com.au