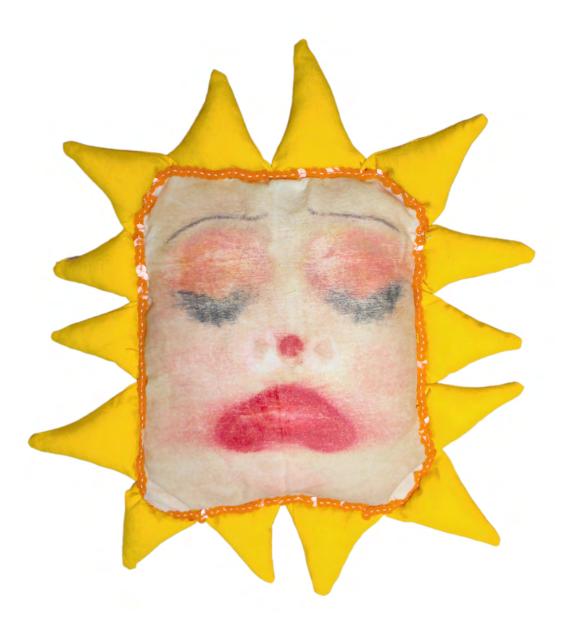

Pillowface: Two by Cakeface & Rhys Pope Textile 33cm H x 27cm W x 5cm D \$150

Pillowface: Six by Cakeface & Rhys Pope Textile 33cm H x 27cm W x 5cm D \$150 SOLD

Pillowface: Three by Cakeface & Rhys Pope Textile 46cm H x 33cm W x 5cm D \$150

Pillowface: Four by Cakeface & Rhys Pope Textile 33cm H x 27cm W x 5cm D \$150 SOLD

Pillowface: Five by Cakeface & Rhys Pope Textile 33cm H x 27cm W x 5cm D \$150

Pillowface: Four by Cakeface & Rhys Pope Textile 25cm H x 19cm W x 7cm D \$150 For sales enquiries please email your name & phone number to: info@offthekerb.com.au