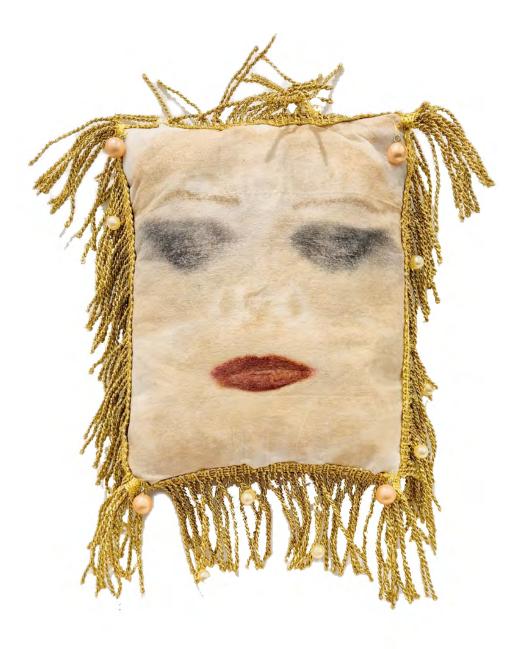

Foursome by Cakeface & Rhys Pope Polaroid Instant Film (edition 1) 21 x 29.7 cm \$350

Pillowface: Seven by Cakeface & Rhys Pope Textile 35cm H x 30cm W x 3cm D \$100 SOLD

Pillowface: One by Cakeface & Rhys Pope Textile 30cm H x 27cm W x 6cm D \$150

Pillowface: Two by Cakeface & Rhys Pope Textile 33cm H x 27cm W x 5cm D \$150

Pillowface: Six by Cakeface & Rhys Pope Textile 33cm H x 27cm W x 5cm D \$150 SOLD

Pillowface: Three by Cakeface & Rhys Pope Textile 46cm H x 33cm W x 5cm D \$150

Pillowface: Four by Cakeface & Rhys Pope Textile 33cm H x 27cm W x 5cm D \$150 SOLD

Pillowface: Five by Cakeface & Rhys Pope Textile 33cm H x 27cm W x 5cm D \$150

Pillowface: Four by Cakeface & Rhys Pope Textile 25cm H x 19cm W x 7cm D \$150 For sales enquiries please email your name & phone number to: info@offthekerb.com.au