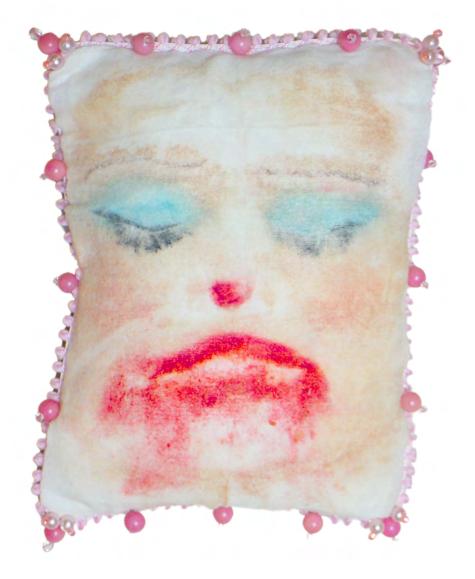

Foursome by Cakeface & Rhys Pope Polaroid Instant Film (edition 1) 21 x 29.7 cm \$350

Pillowface: Seven by Cakeface & Rhys Pope Textile 35cm H x 30cm W x 3cm D \$100 SOLD

Pillowface: One by Cakeface & Rhys Pope Textile 30cm H x 27cm W x 6cm D \$150

Pillowface: Two by Cakeface & Rhys Pope Textile 33cm H x 27cm W x 5cm D \$150

Pillowface: Six by Cakeface & Rhys Pope Textile 33cm H x 27cm W x 5cm D \$150 SOLD

Pillowface: Three by Cakeface & Rhys Pope Textile 46cm H x 33cm W x 5cm D \$150

Pillowface: Four by Cakeface & Rhys Pope Textile 33cm H x 27cm W x 5cm D \$150 SOLD

Pillowface: Five by Cakeface & Rhys Pope Textile 33cm H x 27cm W x 5cm D \$150

Pillowface: Four by Cakeface & Rhys Pope Textile 25cm H x 19cm W x 7cm D \$150 For sales enquiries please email your name & phone number to: info@offthekerb.com.au