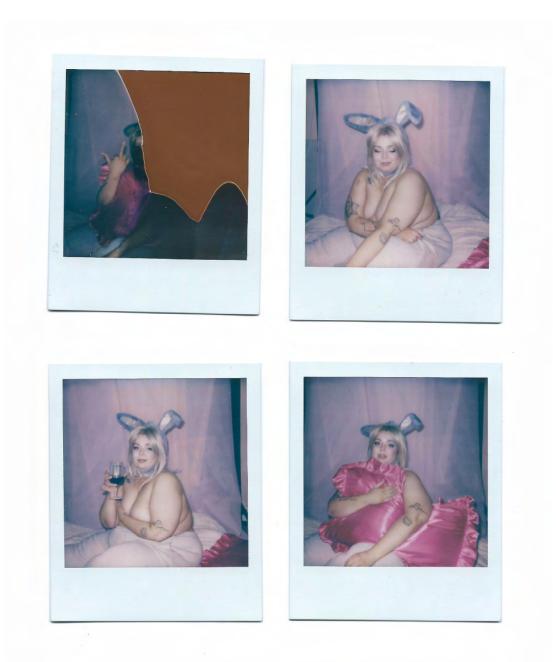

Foursome by Cakeface & Rhys Pope Polaroid Instant Film (edition 1) 21 x 29.7 cm \$350

Pillowface: Seven by Cakeface & Rhys Pope Textile 35cm H x 30cm W x 3cm D \$100 SOLD

Pillowface: One by Cakeface & Rhys Pope Textile 30cm H x 27cm W x 6cm D \$150