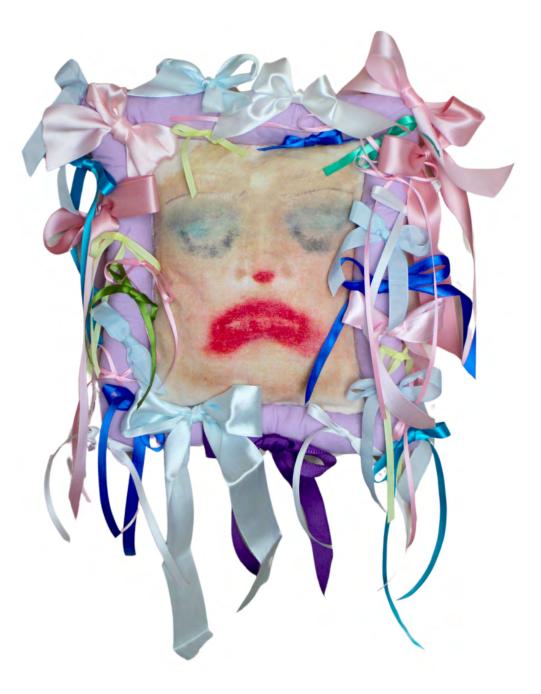

Foursome by Cakeface & Rhys Pope Polaroid Instant Film (edition 1) 21 x 29.7 cm \$350

Pillowface: Seven by Cakeface & Rhys Pope Textile 35cm H x 30cm W x 3cm D \$100 SOLD

Pillowface: One by Cakeface & Rhys Pope Textile 30cm H x 27cm W x 6cm D \$150

Pillowface: Two by Cakeface & Rhys Pope Textile 33cm H x 27cm W x 5cm D \$150

Pillowface: Six by Cakeface & Rhys Pope Textile 33cm H x 27cm W x 5cm D \$150 SOLD

Pillowface: Three by Cakeface & Rhys Pope Textile 46cm H x 33cm W x 5cm D \$150

Pillowface: Four by Cakeface & Rhys Pope Textile 33cm H x 27cm W x 5cm D \$150 SOLD

Pillowface: Five by Cakeface & Rhys Pope Textile 33cm H x 27cm W x 5cm D \$150

Pillowface: Four by Cakeface & Rhys Pope Textile 25cm H x 19cm W x 7cm D \$150 For sales enquiries please email your name & phone number to: info@offthekerb.com.au