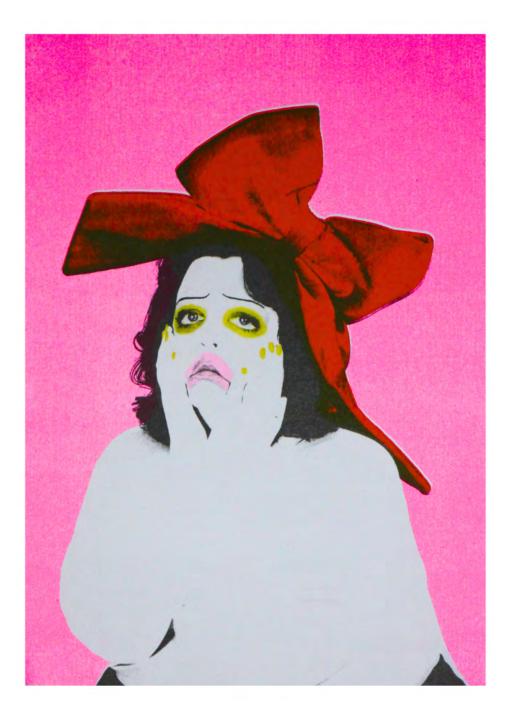

Ode to Sloppo by Cakeface & Rhys Pope Photography on Canson Infinity 310gsm 29.7 x 42.0 cm (edition 3) Unframed \$165 / Framed \$299

Don't Smile by Cakeface & Rhys Pope Risograph 21.0 x 29.7 cm (edition 50) Unframed \$30 / Framed \$85