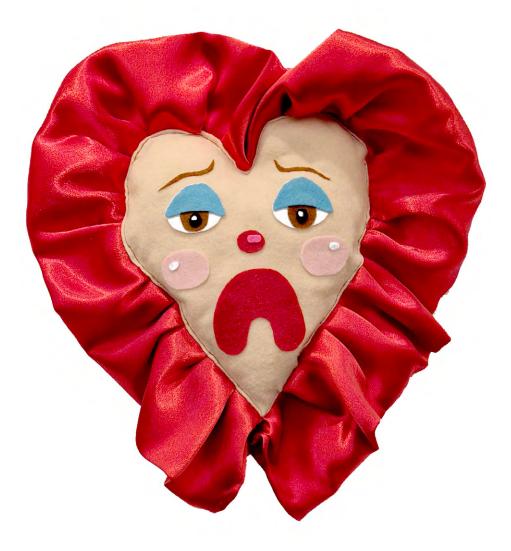

Foursome by Cakeface & Rhys Pope Polaroid Instant Film (edition 1) 21 x 29.7 cm \$350

Pillowface: Seven by Cakeface & Rhys Pope Textile 35cm H x 30cm W x 3cm D \$100 SOLD

Pillowface: One by Cakeface & Rhys Pope Textile 30cm H x 27cm W x 6cm D \$150

Pillowface: Two by Cakeface & Rhys Pope Textile 33cm H x 27cm W x 5cm D \$150

Pillowface: Six by Cakeface & Rhys Pope Textile 33cm H x 27cm W x 5cm D \$150 SOLD

Pillowface: Three by Cakeface & Rhys Pope Textile 46cm H x 33cm W x 5cm D \$150