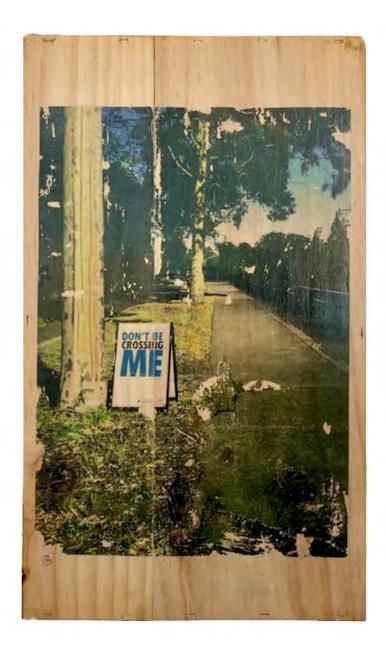

Waikato Choice by Colin Mowbray Ink, paper, glues, oil, varnish on wood 23 x31cm \$200

Crash by Colin Mowbray Ink, paper, glues, oil, tea, vinegar, varnish on wood 23 x 31cm \$200 SOLD

Don't be crossing me by Colin Mowbray Ink, paper, glues, oil, varnish on wood wine box 53 x32cm \$350