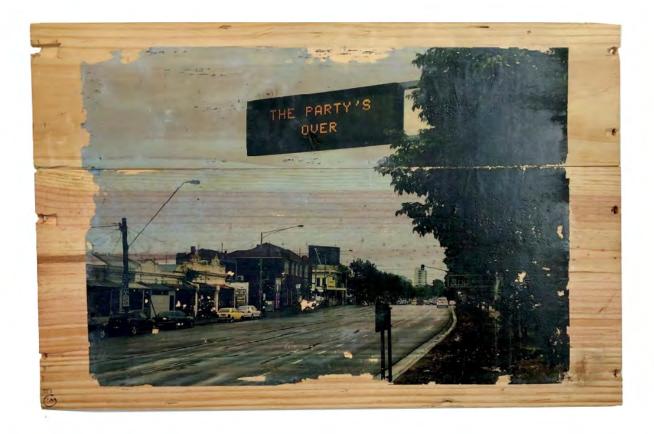

Last Days by Colin Mowbray Ink, paper, glues, paint, varnish on wood 29 x 27cm \$300

Mixed Business 2 by Colin Mowbray Ink, paper, glues, varnish on ceramic tile 30 x20cm \$200 SOLD

The Party's Over by Colin Mowbray Ink, paper, glues, oil, varnish on wood 50 x 33cm \$300 SOLD For sales enquiries please email your name & phone number to: info@offthekerb.com.au