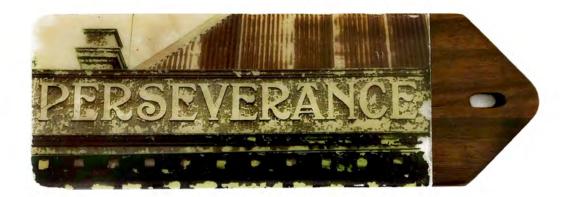

Perseverance by Colin Mowbray Ink, paper, glues, varnish on marble & wood (stand included) 35 x 12cm \$250 SOLD

Take Courage by Colin Mowbray Ink, paper, glues, oil, varnish on wood wine box 50 x 33cm \$350