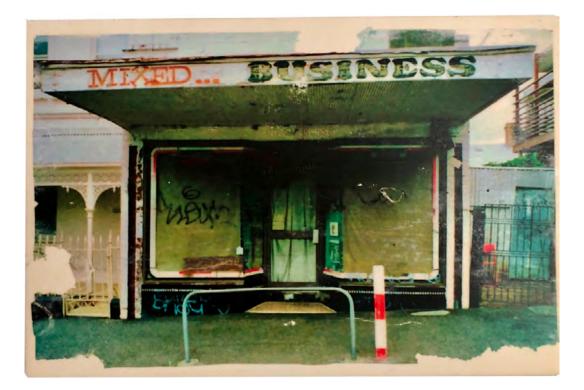

Last Days by Colin Mowbray Ink, paper, glues, paint, varnish on wood 29 x 27cm \$300

Mixed Business 2 by Colin Mowbray Ink, paper, glues, varnish on ceramic tile 30 x20cm \$200 SOLD

The Party's Over by Colin Mowbray Ink, paper, glues, oil, varnish on wood 50 x 33cm \$300 SOLD For sales enquiries please email your name & phone number to: info@offthekerb.com.au