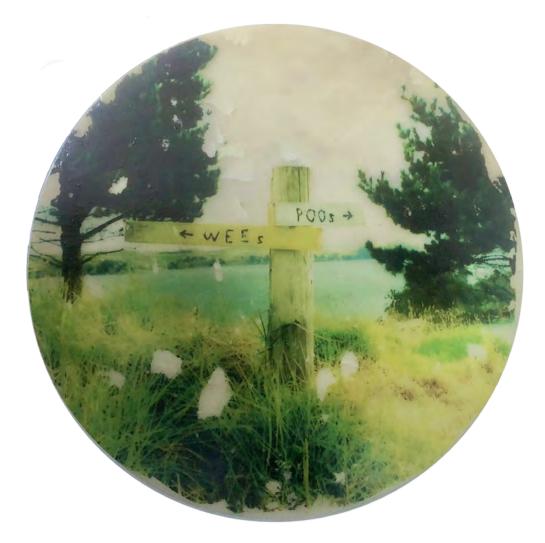

## PERMANENT SOCIETY COLIN MOWBRAY

OPENING: Fri 17 Mar 6-8pm DATES: 16 March - 2 April 2023



Permanent Society 1 by Colin Mowbray Ink, paper, glues, varnish on tin 32 x29cm \$250 SOLD





Rakino Choice by Colin Mowbray Ink, paper, glues, varnish on marble (stand included) 30cm diametre \$430



Perseverance by Colin Mowbray Ink, paper, glues, varnish on marble & wood (stand included) 35 x 12cm \$250 SOLD



Take Courage by Colin Mowbray Ink, paper, glues, oil, varnish on wood wine box 50 x 33cm \$350



Waikato Choice by Colin Mowbray Ink, paper, glues, oil, varnish on wood 23 x31cm \$200



Crash by Colin Mowbray Ink, paper, glues, oil, tea, vinegar, varnish on wood 23 x 31cm \$200 SOLD



Don't be crossing me by Colin Mowbray Ink, paper, glues, oil, varnish on wood wine box 53 x32cm \$350



Beware Of Cars by Colin Mowbray Ink, paper, glues, varnish on marble (stand included) 35 x 21cm \$450 SOLD



15

Do Not Spit by Colin Mowbray Ink, paper, glues, varnish on marble (