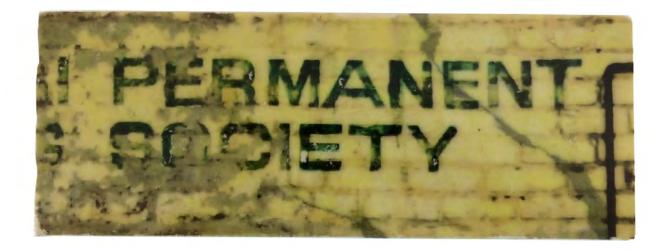

Permanent society 2 by Colin Mowbray Ink, paper, glues, varnish on marble (stand included) 32 x12cm \$330 SOLD

Distorted Image by Colin Mowbray Ink, paper, glues, oil, varnish on wood 23 x 31cm \$250 SOLD