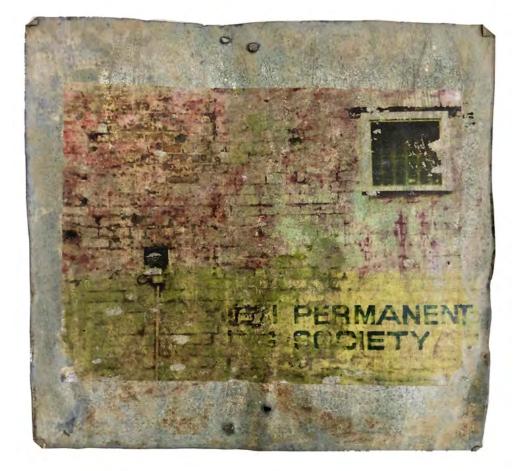

## PERMANENT SOCIETY COLIN MOWBRAY

OPENING: Fri 17 Mar 6-8pm DATES: 16 March - 2 April 2023

Permanent Society 1 by Colin Mowbray Ink, paper, glues, varnish on tin 32 x29cm \$250 SOLD

Rakino Choice by Colin Mowbray Ink, paper, glues, varnish on marble (stand included) 30cm diametre \$430