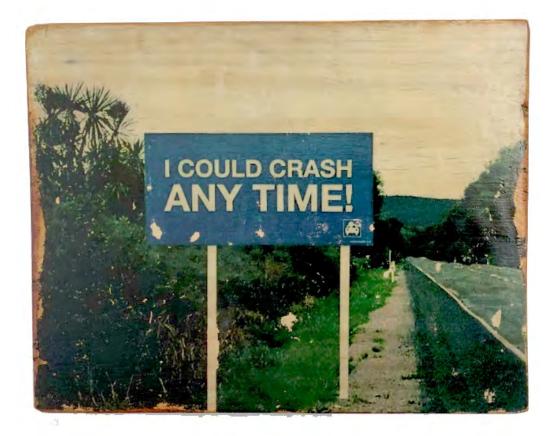

Waikato Choice by Colin Mowbray Ink, paper, glues, oil, varnish on wood 23 x31cm \$200

Crash by Colin Mowbray Ink, paper, glues, oil, tea, vinegar, varnish on wood 23 x 31cm \$200 SOLD

Don't be crossing me by Colin Mowbray Ink, paper, glues, oil, varnish on wood wine box 53 x32cm \$350