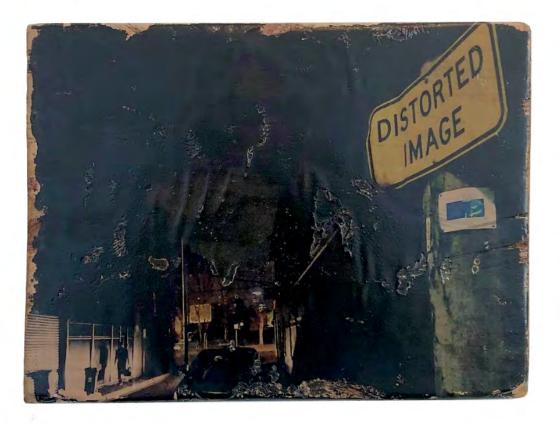

Permanent society 2 by Colin Mowbray Ink, paper, glues, varnish on marble (stand included) 32 x12cm \$330 SOLD

Distorted Image by Colin Mowbray Ink, paper, glues, oil, varnish on wood 23 x 31cm \$250 SOLD