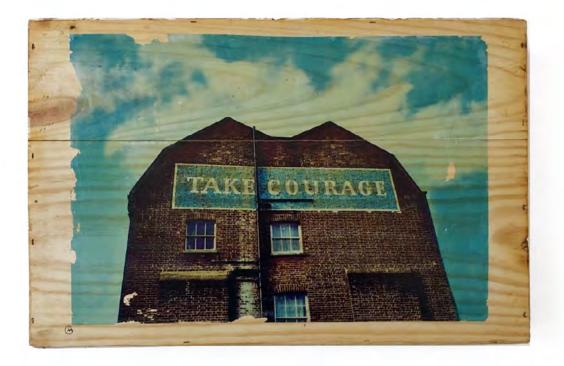

Perseverance by Colin Mowbray Ink, paper, glues, varnish on marble & wood (stand included) 35 x 12cm \$250 SOLD

Take Courage by Colin Mowbray Ink, paper, glues, oil, varnish on wood wine box 50 x 33cm \$350