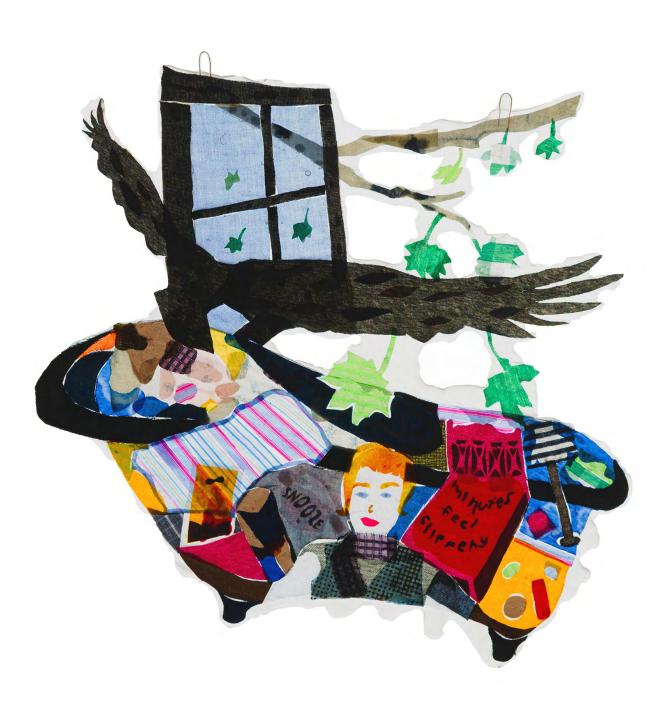

Minutes Feel Slippery by Rose Morgan Resin cast fabric scraps, copper wire hooks 52 x 51cm \$300

How it Feels
by Rose Morgan
Fine Art Print edition 1/3
Photographic collage featuring miniature wooden house sculpture and light installation
85 x 85cm (unframed)
\$300