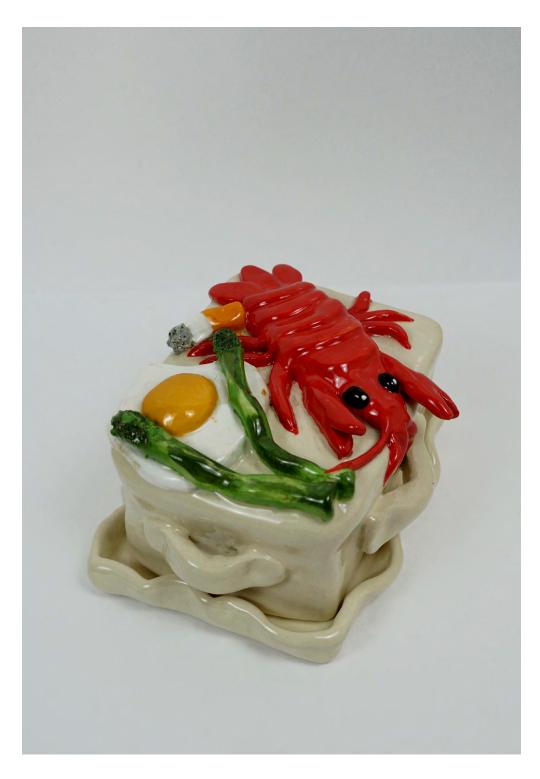

Lobster Breakfast Special Butter Dish by Edwina Badgery earthenware and glaze 17cm x 12cm x 2cm \$250 SOLD

Wizard Hat Butter Dish by Edwina Badgery earthenware and glaze 16cm x 2cm \$250

Drifting Apart
by Rose Morgan
Fine Art Print edition 1/3
Photographic collage featuring wire figurines, human hair and glue, miniature wooden bed and hand sewn patchwork pillows
55 x 55cm (unframed)
\$200