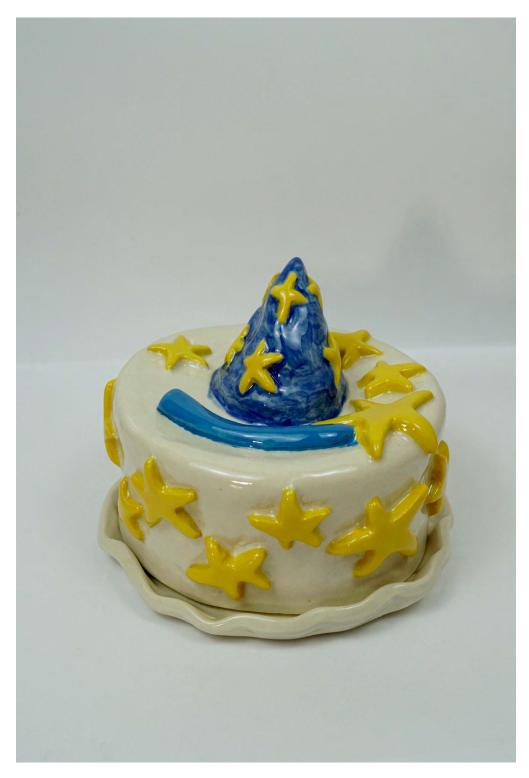

Lobster Breakfast Special Butter Dish by Edwina Badgery earthenware and glaze 17cm x 12cm x 2cm \$250 SOLD

Wizard Hat Butter Dish by Edwina Badgery earthenware and glaze 16cm x 2cm \$250

Drifting Apart
by Rose Morgan
Fine Art Print edition 1/3
Photographic collage featuring wire figurines, human hair and glue, miniature wooden bed and hand sewn patchwork pillows
55 x 55cm (unframed)
\$200