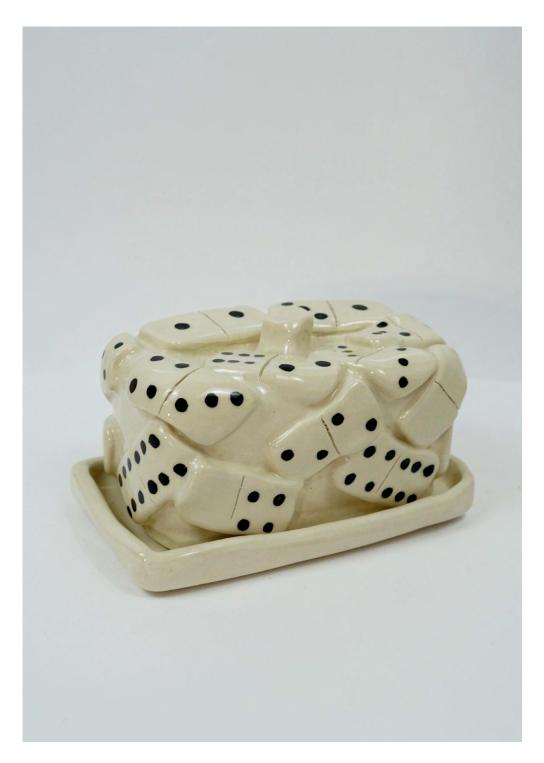

Special K by Edwina Badgery earthenware and glaze 8.5 cm x 12cm x 5cm \$200

Corn Flakes by Edwina Badgery earthenware and glaze 9cm x 12cm x 5.5cm \$200

Dominoes Butter Dish by Edwina Badgery earthenware and glaze 17cm x 10cm x 2cm \$250 SOLD