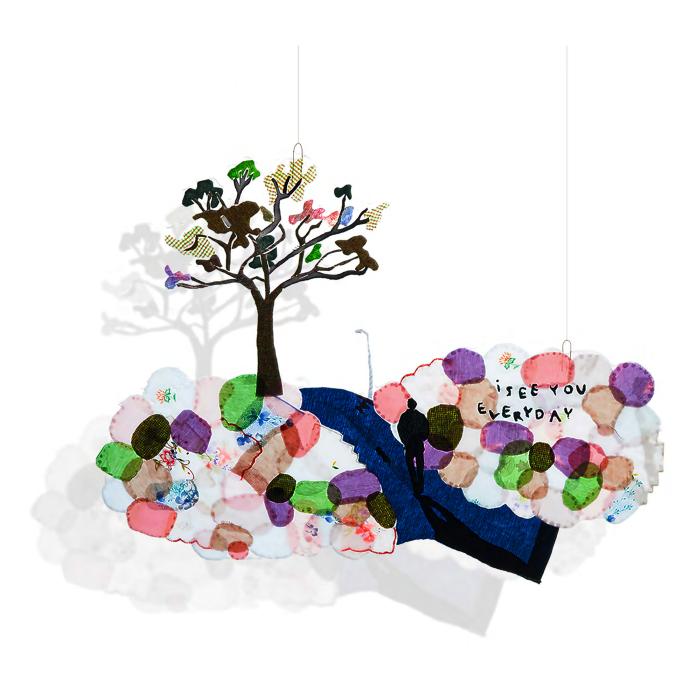

Edition 1 SOLD Edition 2 & 3 AVAILABLE

Forgiveness by Rose Morgan Resin cast fabric scraps, copper wire hooks 55 x 44cm \$350 SOLD

I See You Everyday by Rose Morgan Resin cast fabric scraps, copper wire hooks 53 x 69cm \$350 SOLD