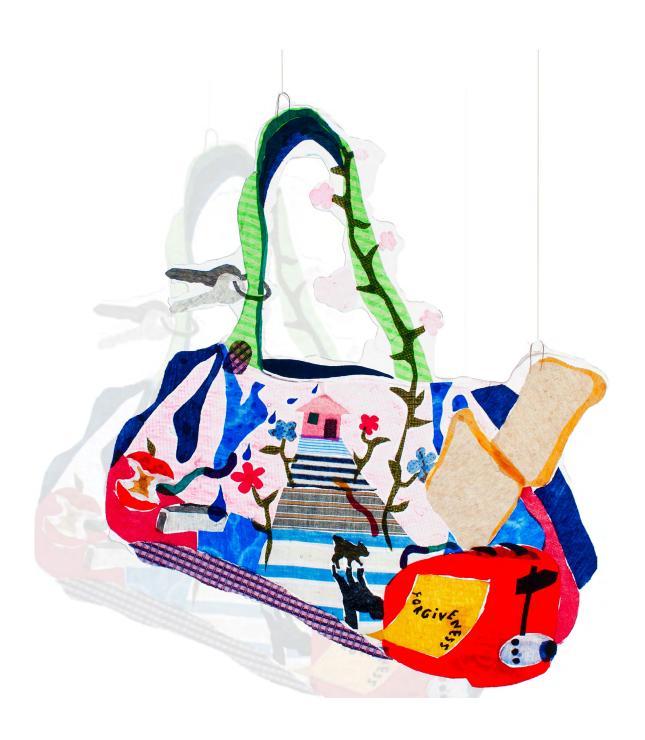

Edition 1 SOLD Edition 2 & 3 AVAILABLE

Forgiveness by Rose Morgan Resin cast fabric scraps, copper wire hooks 55 x 44cm \$350 SOLD

I See You Everyday by Rose Morgan Resin cast fabric scraps, copper wire hooks 53 x 69cm \$350 SOLD