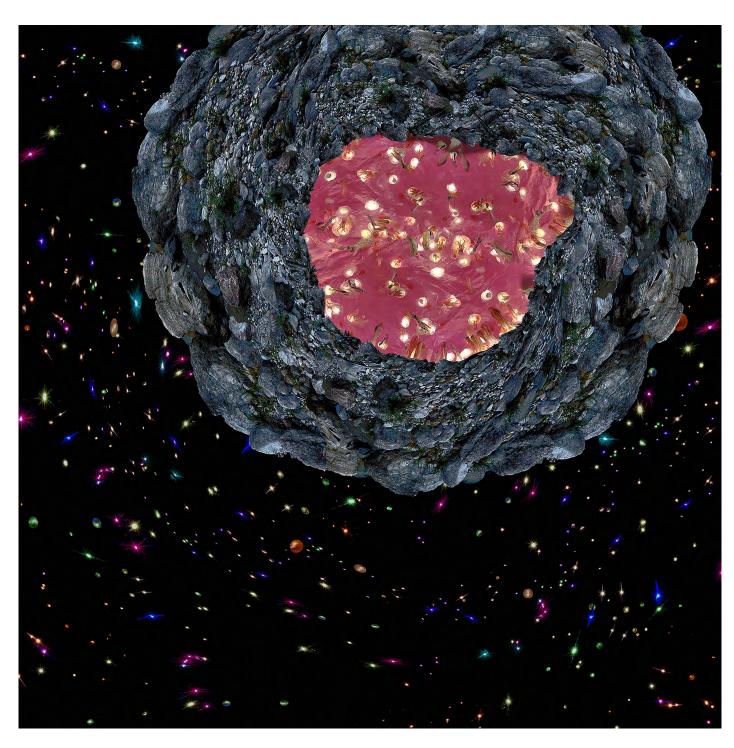

Let Me Show You Inside
by Rose Morgan
Fine Art Print edition 1/3
Photographic collage featuring sculpture made with glue, paper mache and led lights
85 x 85cm (unframed)
\$250