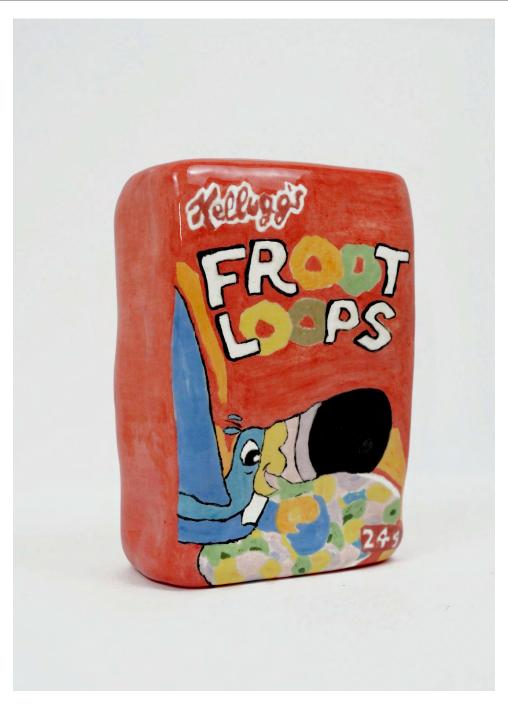

## I REMEMBER YOU EDWINA BADGERY & ROSE MORGAN

**OPENING:** Fri 2 Aug 6-8pm **DATES:** 1 - 15 Aug 2024

Fruit Loops
by Edwina Badgery
earthenware and glaze
8cm x 12cm x 5cm
\$200 SOLD

Rice Bubbles by Edwina Badgery earthenware and glaze 8cm x 12cm x 4cm \$200