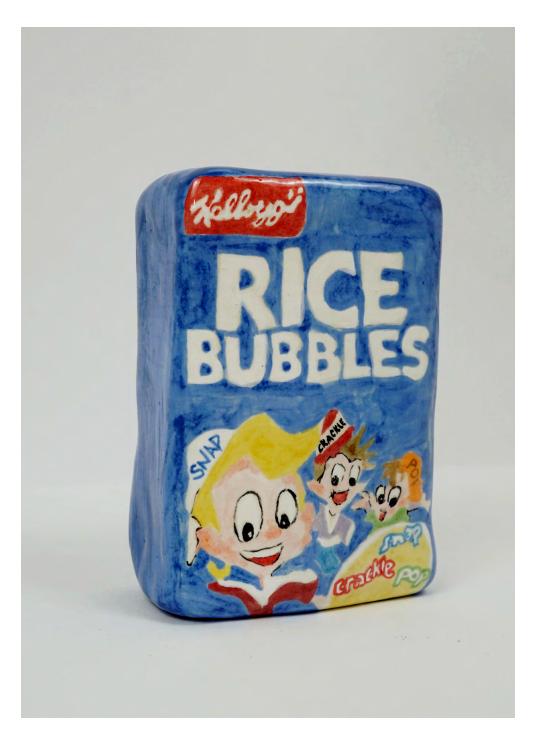

## I REMEMBER YOU EDWINA BADGERY & ROSE MORGAN

**OPENING:** Fri 2 Aug 6-8pm **DATES:** 1 - 15 Aug 2024

Fruit Loops
by Edwina Badgery
earthenware and glaze
8cm x 12cm x 5cm
\$200 SOLD

Rice Bubbles by Edwina Badgery earthenware and glaze 8cm x 12cm x 4cm \$200