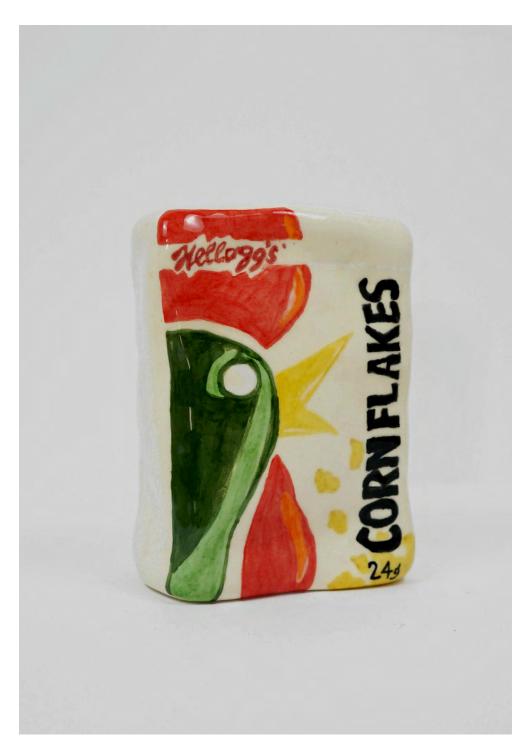

Special K by Edwina Badgery earthenware and glaze 8.5 cm x 12cm x 5cm \$200

Corn Flakes by Edwina Badgery earthenware and glaze 9cm x 12cm x 5.5cm \$200

Dominoes Butter Dish by Edwina Badgery earthenware and glaze 17cm x 10cm x 2cm \$250 SOLD