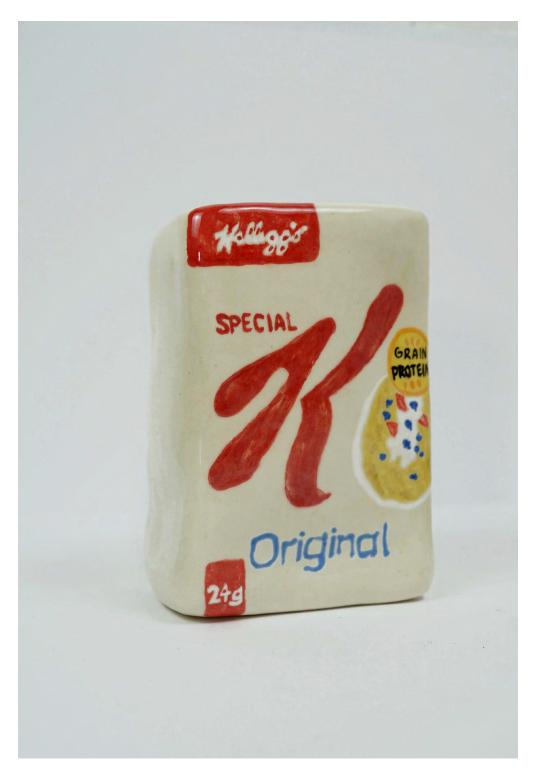

Special K by Edwina Badgery earthenware and glaze 8.5 cm x 12cm x 5cm \$200

Corn Flakes by Edwina Badgery earthenware and glaze 9cm x 12cm x 5.5cm \$200

Dominoes Butter Dish by Edwina Badgery earthenware and glaze 17cm x 10cm x 2cm \$250 SOLD