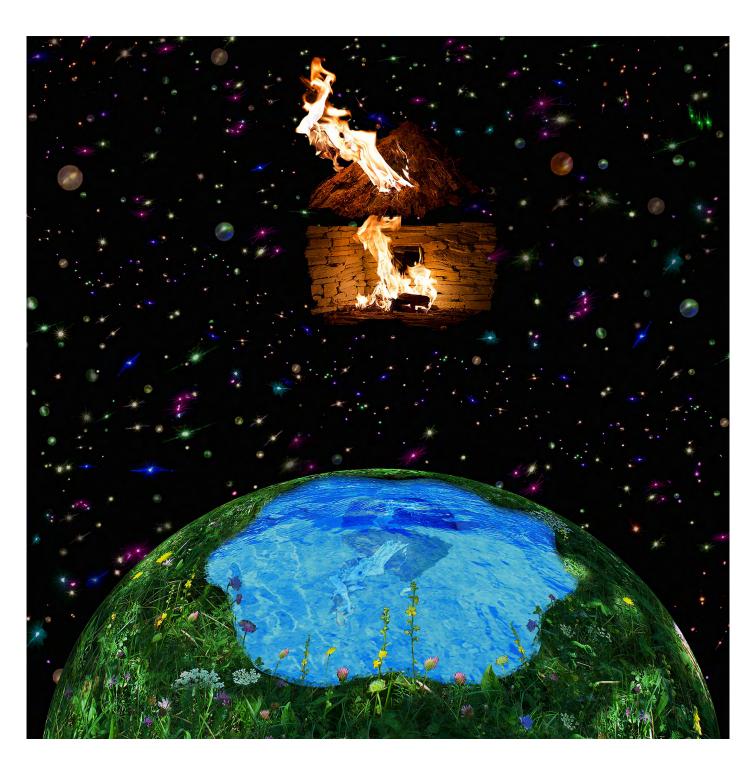

Minutes Feel Slippery by Rose Morgan Resin cast fabric scraps, copper wire hooks 52 x 51cm \$300

How it Feels
by Rose Morgan
Fine Art Print edition 1/3
Photographic collage featuring miniature wooden house sculpture and light installation
85 x 85cm (unframed)
\$300