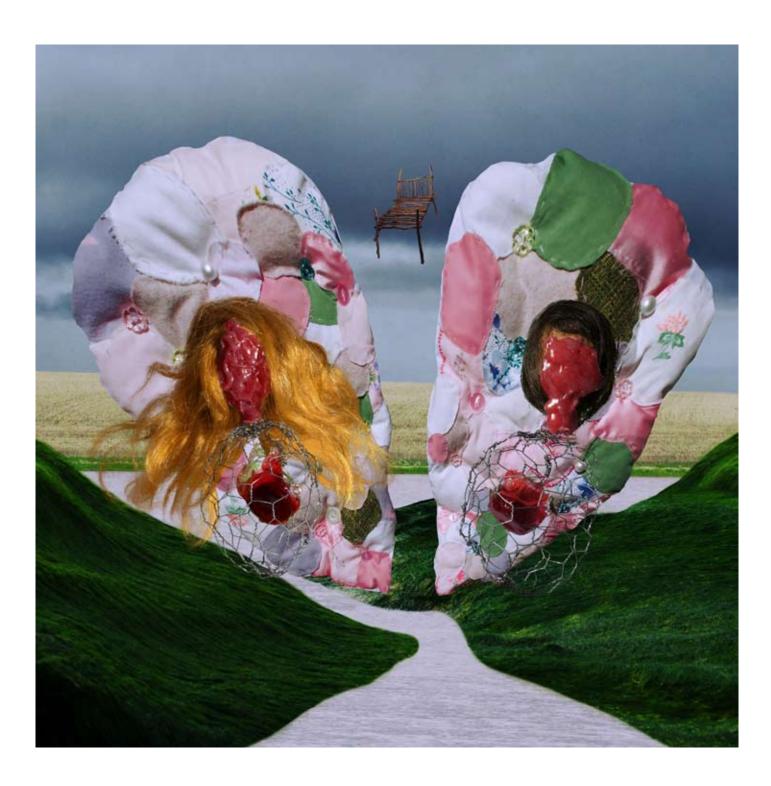

Lobster Breakfast Special Butter Dish by Edwina Badgery earthenware and glaze 17cm x 12cm x 2cm \$250 SOLD

Wizard Hat Butter Dish by Edwina Badgery earthenware and glaze 16cm x 2cm \$250

Drifting Apart
by Rose Morgan
Fine Art Print edition 1/3
Photographic collage featuring wire figurines, human hair and glue, miniature wooden bed and hand sewn patchwork pillows
55 x 55cm (unframed)
\$200