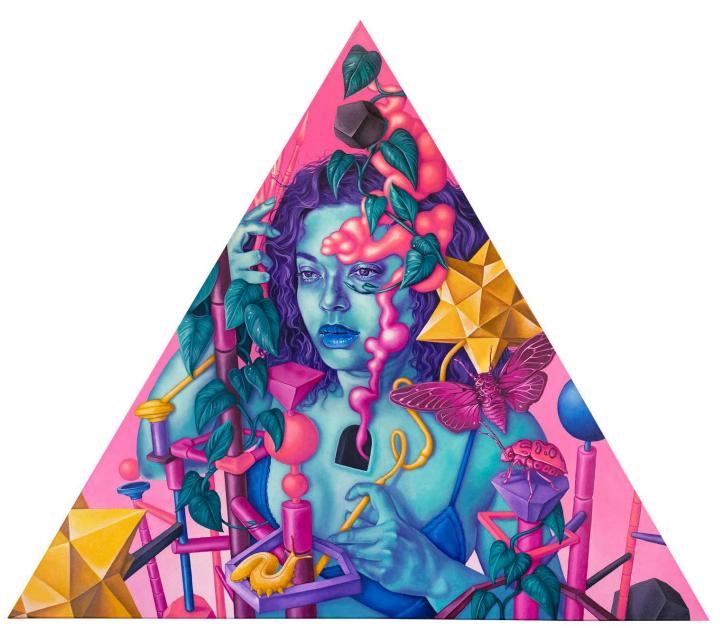

**The Puzzle**By Zeke's Lunchbox

Acrylic on triangle canvas

H 79cm x W 91cm \$1800