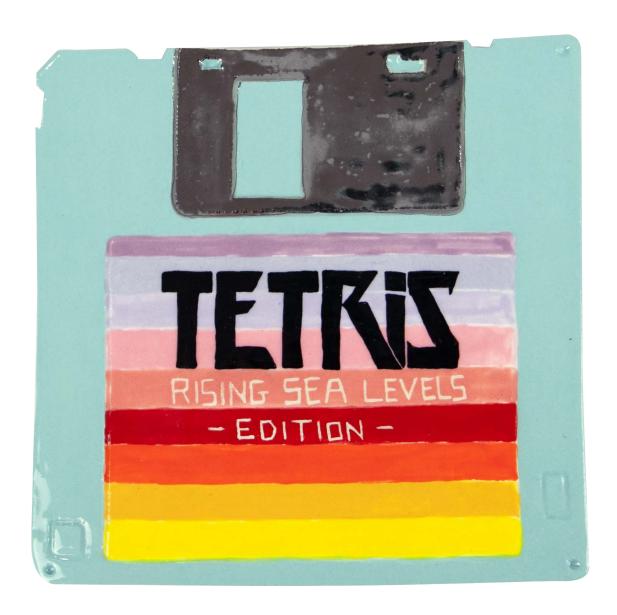

### The Future is Floppy: Tetris

By Michelle Le Plastrier

Mid-fire ceramics, underglaze, glaze and silver lustre

H 14cm x W 14cm x D 0.6cm \$180