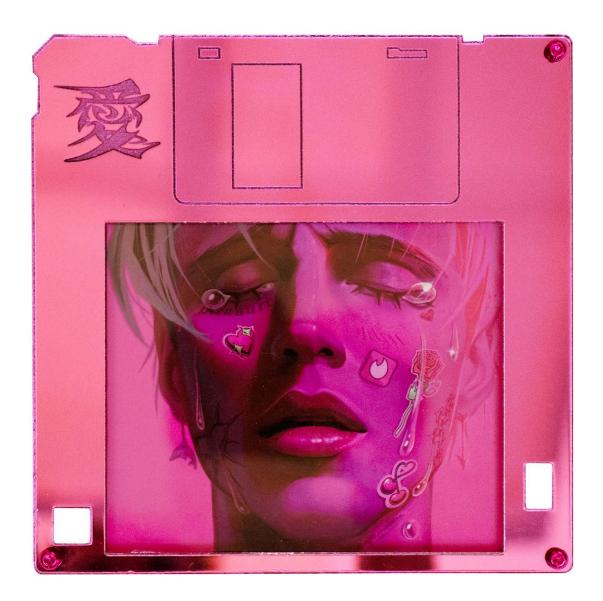

### Deities of the Internet - Cupid (mini)

By Izzy Voodoo

Giclée digital print on Hahnemühle Photo Rag inside acrylic frame