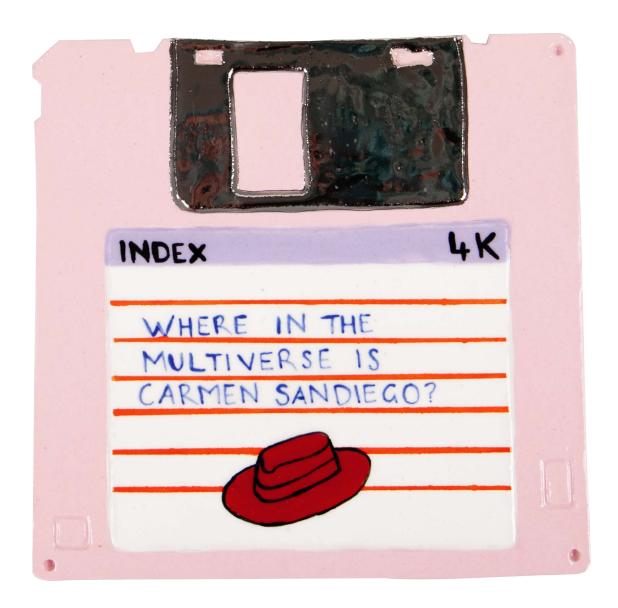

#### The Future is Floppy: Carmen Sandiego

By Michelle Le Plastrier

Mid-fire ceramics, underglaze, glaze and silver lustre

H 14cm x W 14cm x D 0.6cm \$180