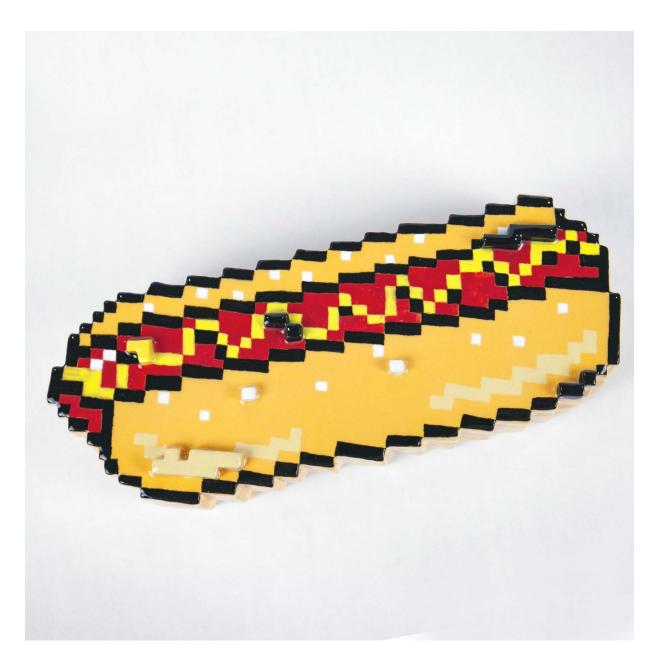

# **Pixel Printed Hot Dog** By Michelle Le Plastrier

Mid-fire ceramics, underglaze and glaze

H 9cm x W 23cm x D 8cm \$400