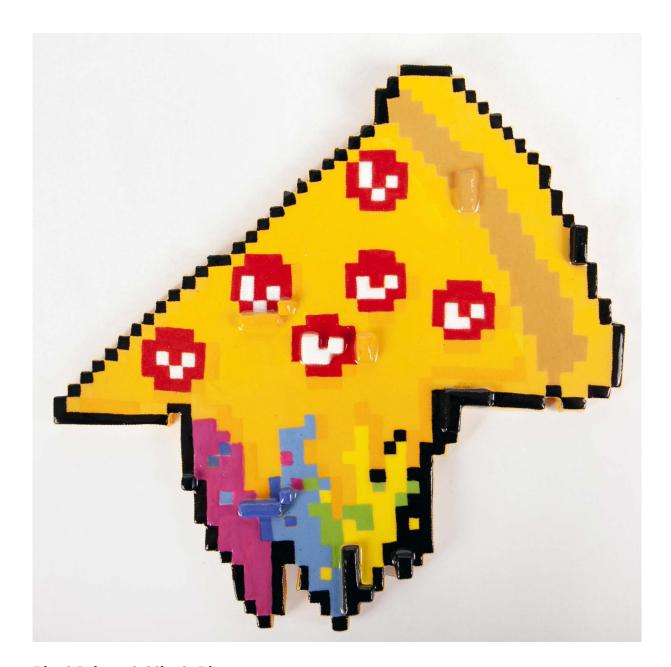

### **Pixel Printed Glitch Pizza**

By Michelle Le Plastrier

Mid-fire ceramics, underglaze, glaze and porcelain paint

H 22cm x W 21cm x D 0.5cm \$250