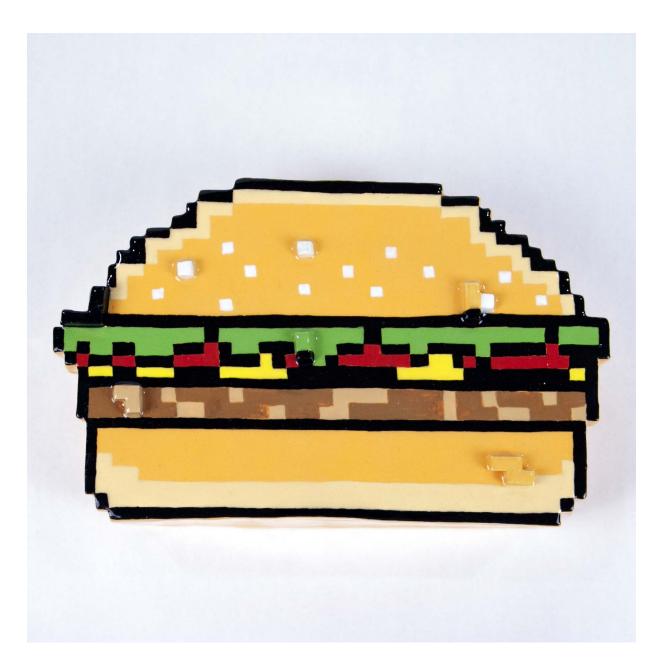

# **Pixel Printed Burger**By Michelle Le Plastrier

Mid-fire ceramics, underglaze and glaze

H 12.5cm x W 20cm x D 5.2cm \$400