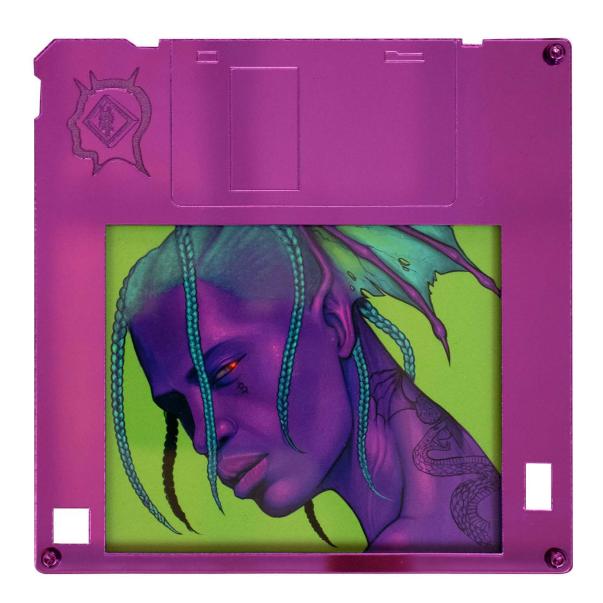

### Deities of the Internet - Mercury (mini)

By Izzy Voodoo

Giclée digital print on Hahnemühle Photo Rag inside acrylic frame

**The Band**By Zeke's Lunchbox

Acrylic on rectangle canvas

H 77cm x W 102cm \$2500