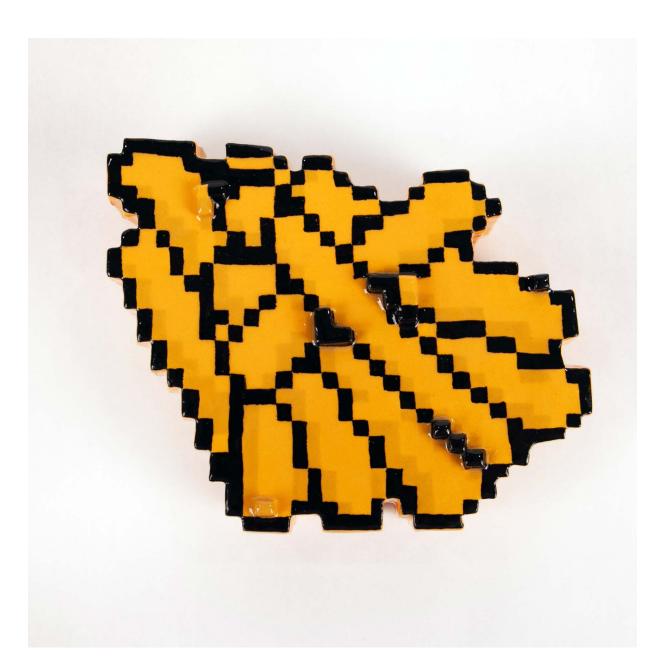

# **Pixel Printed Chips**By Michelle Le Plastrier

Mid-fire ceramics, underglaze and glaze

H 12.5cm x W 16cm x D 4cm \$300