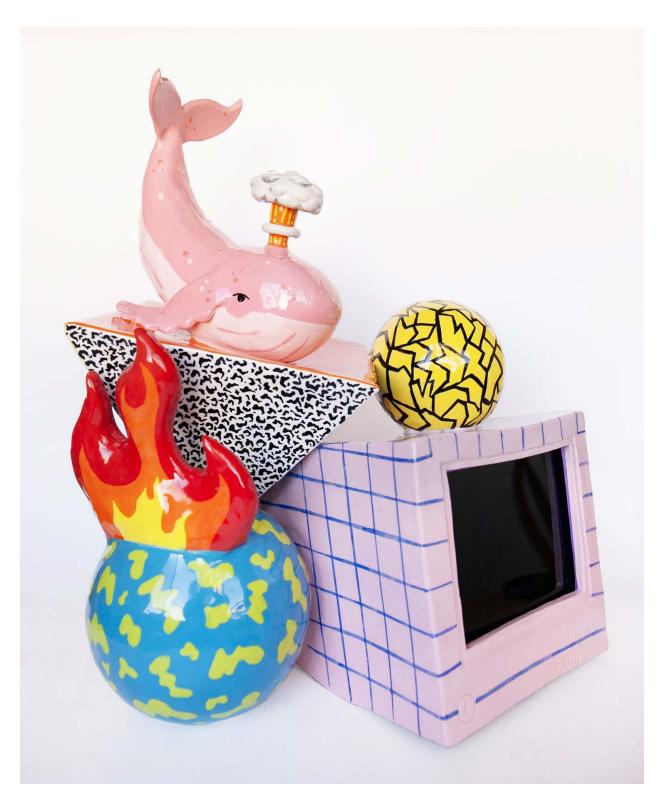

info@offthekerb.com.au 0400 530 464

**Brain Dump**By Michelle Le Plastrier

Mid-fire ceramics, underglaze, glaze, LCD screen and lupa

H 49cm x W 41cm x D 37cm \$1,200

**Think Fast**By Michelle Le Plastrier