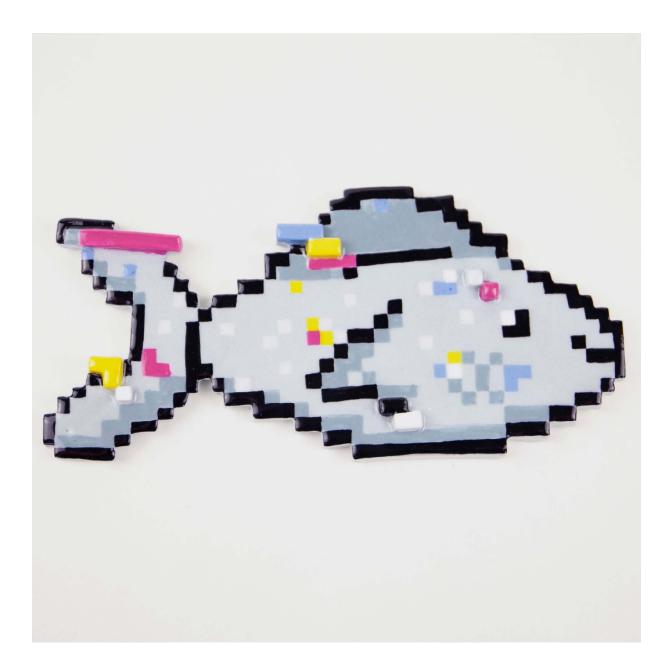

# **Pixel Printed Glitch Fish (microplastic included)**By Michelle Le Plastrier

Mid-fire ceramics, underglaze, glaze and porcelain paint

H 9.5cm x W 19.5cm x D 0.5cm \$200