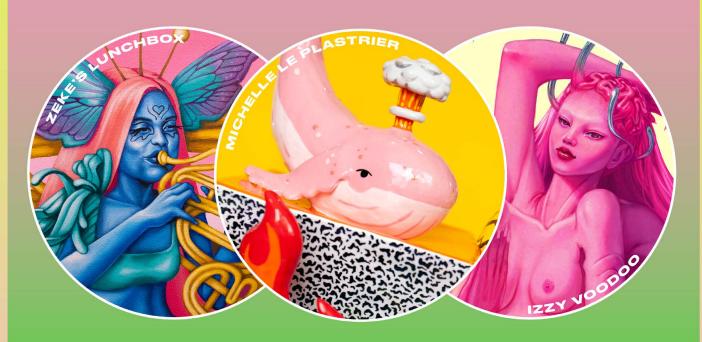

A JOINT ART EXHIBITION

OFF THE KERB GALLERY **66B JOHNSTON ST, COLLINGWOOD 28 JULY - 10 AUGUST** 

28 JULY, OPENING RECEPTION 6PM - 8PM

The joint exhibition 'Fenestra' unites three artists - Michelle Le Plastrier, Izzy Voodoo, and Zeke's Lunchbox - in a world building experiment. In Latin 'Fenestra' means "window", whilst in biology it describes a small opening, or pore, in a larger anatomical structure. 'Fenestra' taps into the artists' shared penchant for worldbuilding and visual narrative, and acts as their prompt to create a natural opening into their respective worlds. In a sense, each individual work represents a pore to the exhibition's body. Each Fenestra offers a glimpse into the artists' imaginary; vistas which are equal parts personal and interpersonal reflection.

Each interpretation of 'Fenestra' shines light on shared facets of human experience - the potential repercussions of our progress, our ever-evolving relationship with technology, the intimate realities of womanhood - all within the context of three distinct, artistically crafted narrative realms.