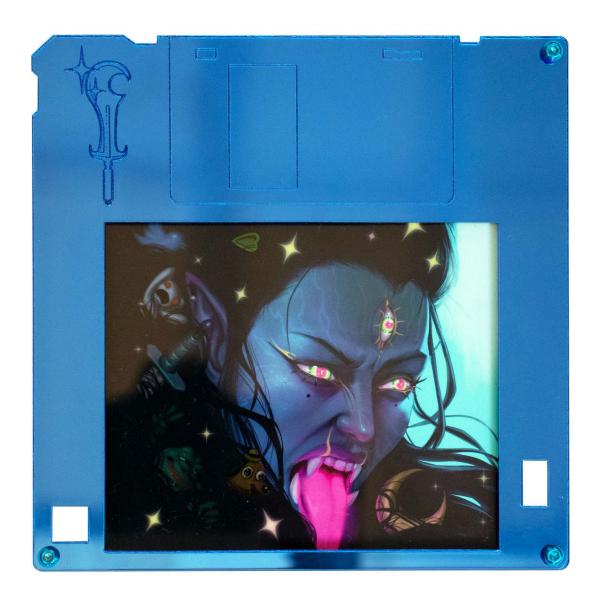

### Deities of the Internet - Kali (mini)

By Izzy Voodoo

Giclée digital print on Hahnemühle Photo Rag inside acrylic frame