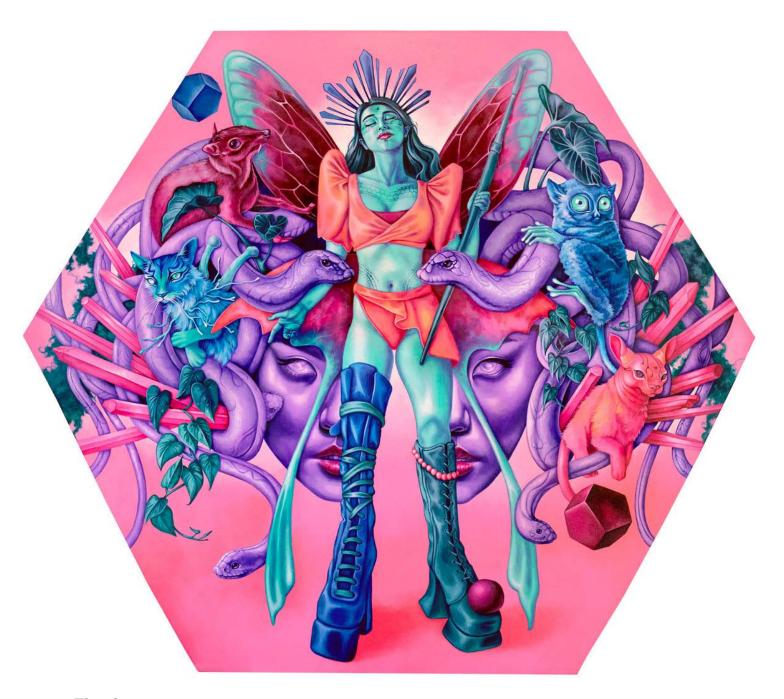

### The Gates

By Zeke's Lunchbox

Acrylic on hexagonal canvas

H 104cm x W 120cm \$2800