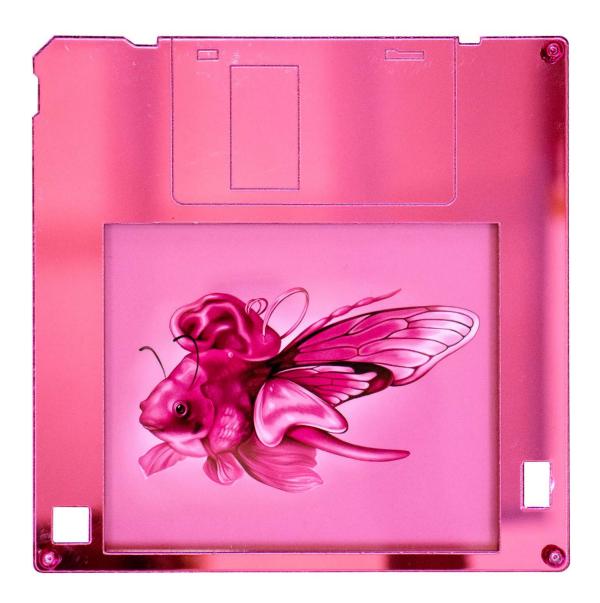

#### The Future is Floppy: Carmen Sandiego

By Michelle Le Plastrier

Mid-fire ceramics, underglaze, glaze and silver lustre

H 14cm x W 14cm x D 0.6cm \$180