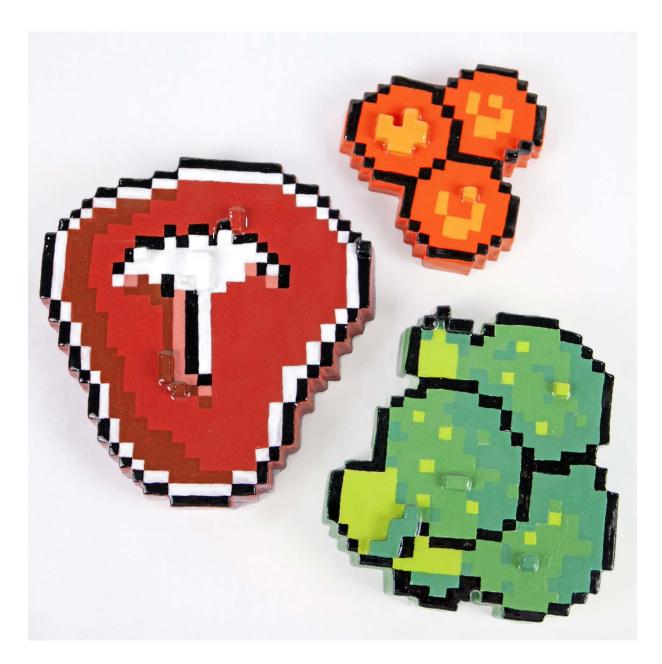

### Pixel Printed Steak and Veg

By Michelle Le Plastrier

Mid-fire ceramics, underglaze and glaze

Steak:

H 14cm x W 13.5cm x D 2cm

Broccoli:

H 11cm x W 12cm x D 3cm

Carrot:

H 8.5cm x W 8.5cm x D 1.5cm \$600