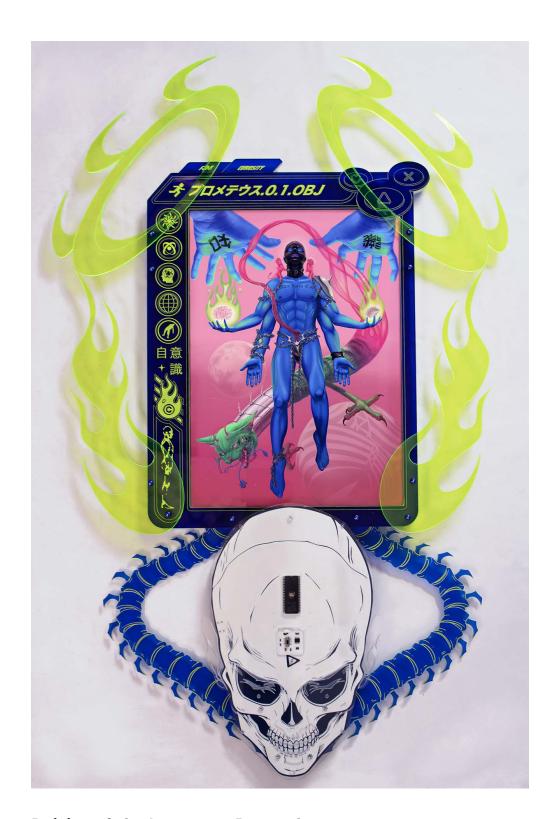

#### **Deities of the Internet - Prometheus** By Izzy Voodoo

Giclée digital print on Hahnemühle Photo Rag inside acrylic frame with printed circuit board, EPROM chip and LED accents

(1 of 1) H 71cm x W 35cm \$1,450