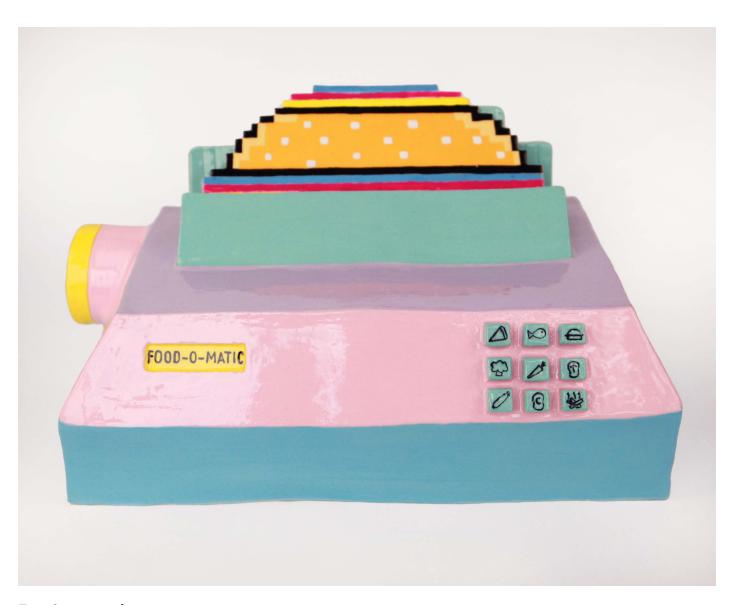

#### Food-o-matic

By Michelle Le Plastrier

Mid-fire ceramics, underglaze and glaze and porcelain paint

H 14cm x W 34cm x D 22cm \$600