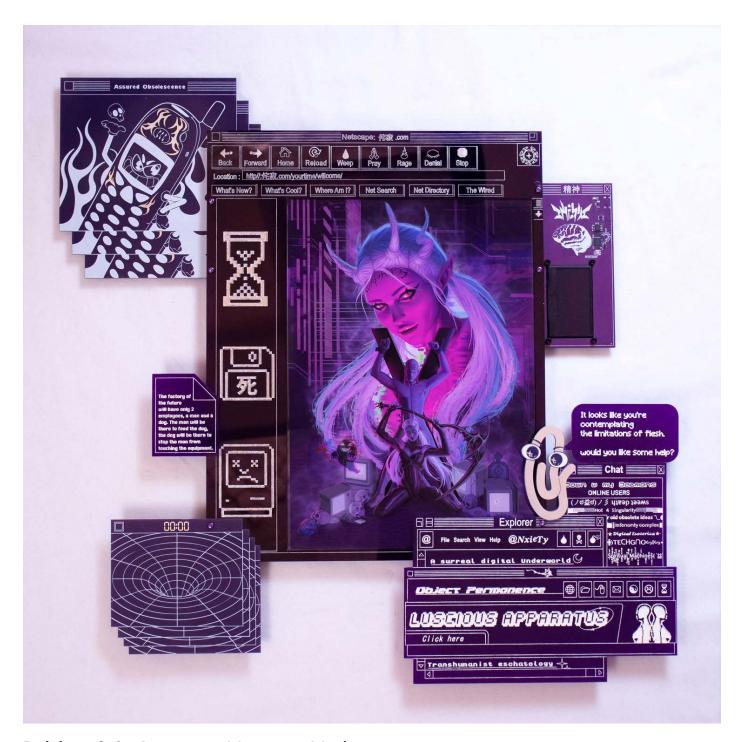

#### **Deities of the Internet - Memento Mori** By Izzy Voodoo

Giclée digital print on Hahnemühle Photo Rag inside acrylic frame with printed circuit board and OLED LCD screen

(1 of 1 ) H 53cm x W 53cm \$1,350