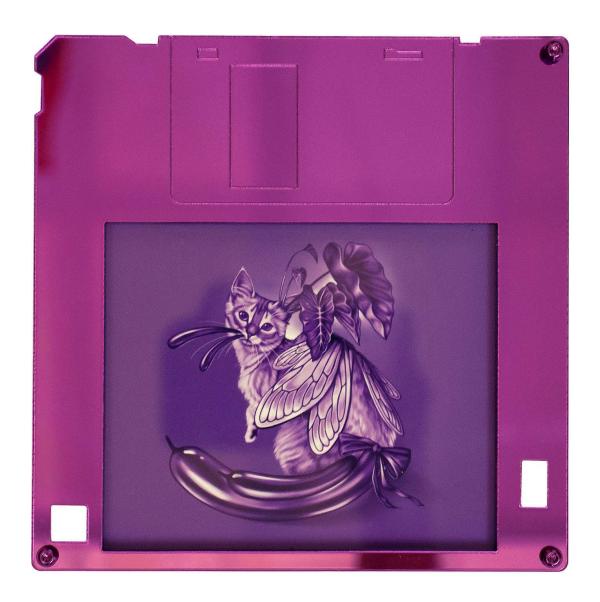

### The Future is Floppy: Tetris

By Michelle Le Plastrier

Mid-fire ceramics, underglaze, glaze and silver lustre

H 14cm x W 14cm x D 0.6cm \$180