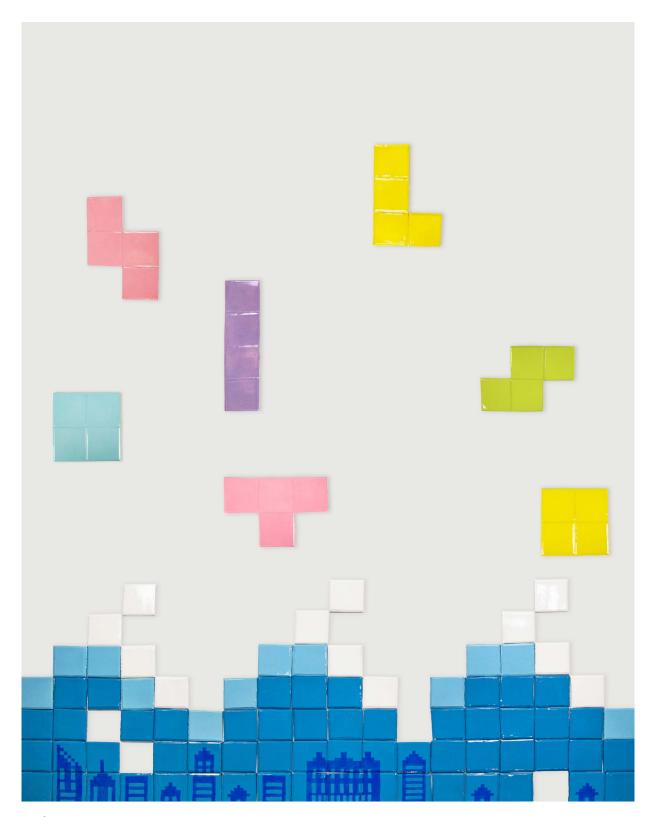

### The Future is Floppy: Tetris

By Michelle Le Plastrier

Mid-fire ceramics, underglaze, glaze and silver lustre

H 14cm x W 14cm x D 0.6cm \$180