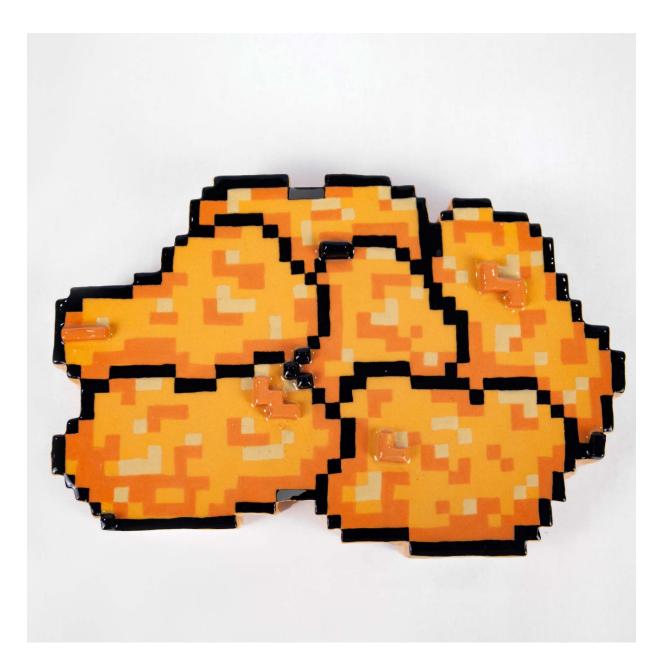

# **Pixel Printed Chicken Nuggets**By Michelle Le Plastrier

Mid-fire ceramics, underglaze and glaze

H 14cm x W 21cm x D 3 cm \$400