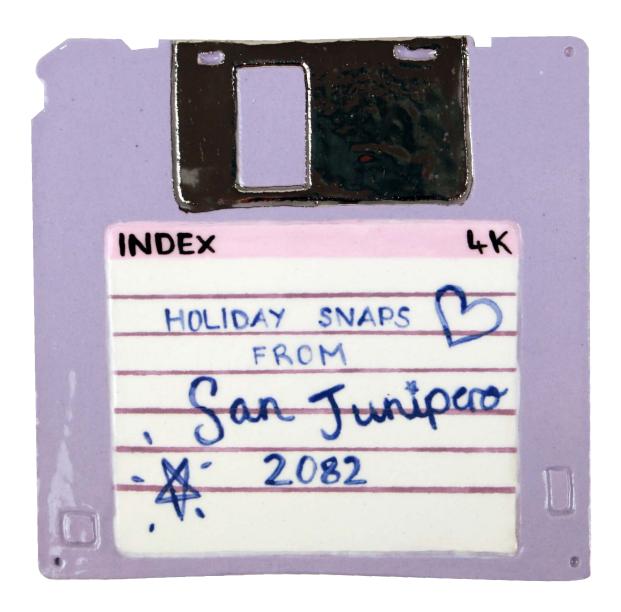

#### The Future is Floppy: Holiday Snaps

By Michelle Le Plastrier

Mid-fire ceramics, underglaze, glaze and silver lustre

H 14cm x W 14cm x D 0.6cm \$180