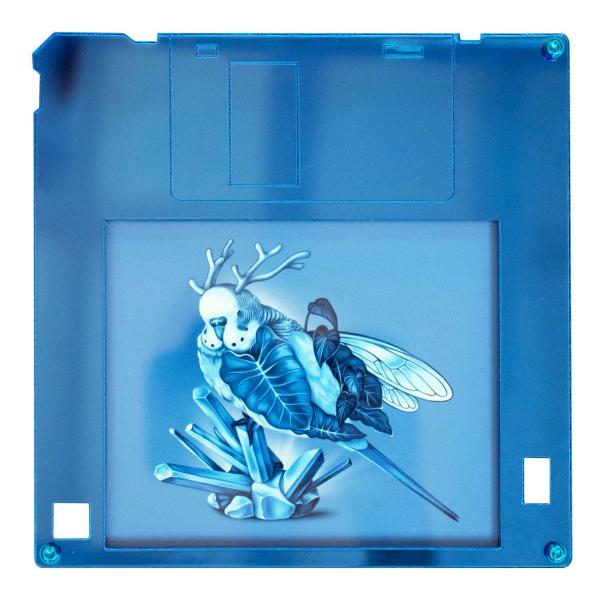

#### The Future is Floppy: Holiday Snaps

By Michelle Le Plastrier

Mid-fire ceramics, underglaze, glaze and silver lustre

H 14cm x W 14cm x D 0.6cm \$180