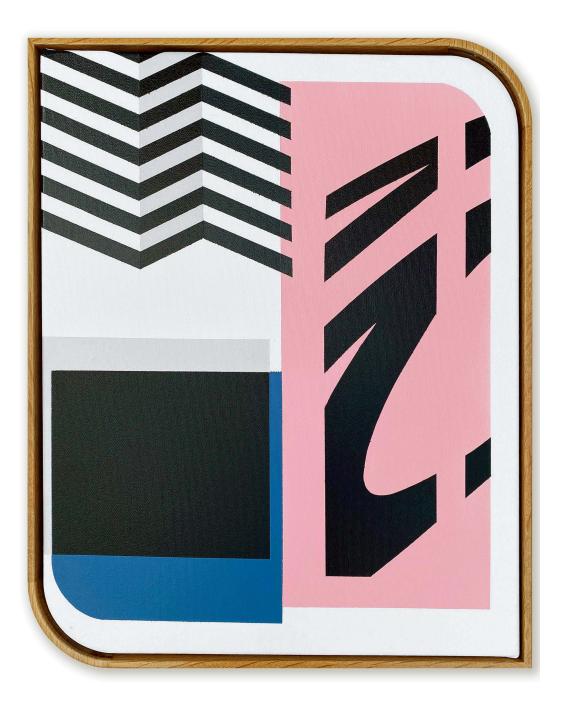

She is Having the Time of My Life By Liam Snootle 41cmx51cm acrylic on canvas, framed in Australian oak \$1450 SOLD

A Problem Shared is a Problem By Liam Snootle 41cmx51cm acrylic on canvas, framed in Australian oak. \$1450