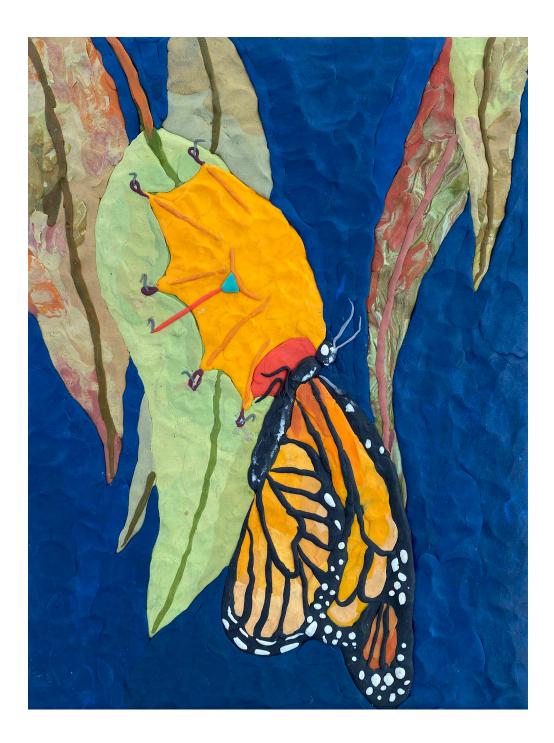

**The Possums** by Isabella Hayes plasticine on canvas board framed 10 inch x 20 inch \$700 SOLD

**Butterfly** by Isabella Hayes plasticine on canvas board framed 6 inch x 8 inch \$350

Vline snake by Isabella Hayes plasticine on canvas board framed 11 inch x 14 inch \$680