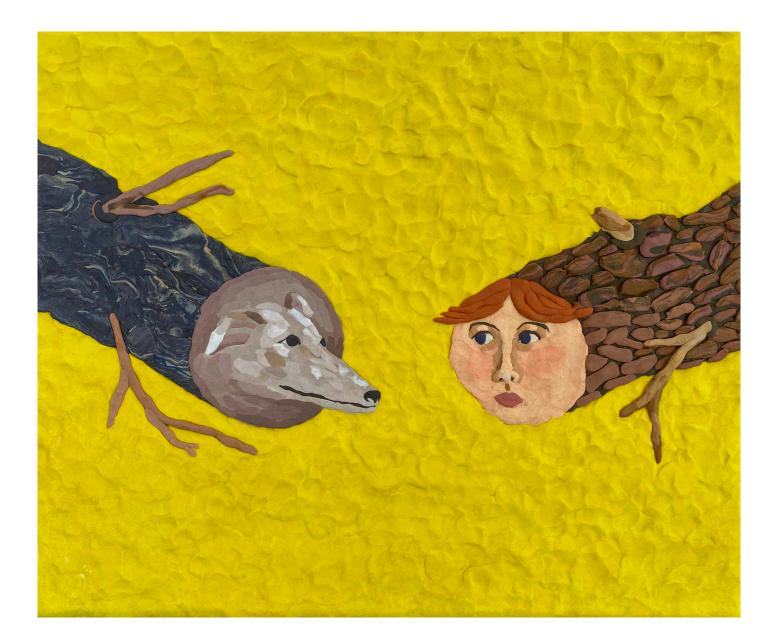

**Girls night in** by Isabella Hayes plasticine on canvas board framed 6 inch x 8 inch \$350 SOLD

**Dog log** by Isabella Hayes plasticine on canvas board framed 10 inch x 12 inch \$460

**The mirror** by Isabella Hayes plasticine on canvas board framed 10 inch x 12 inch \$500 SOLD