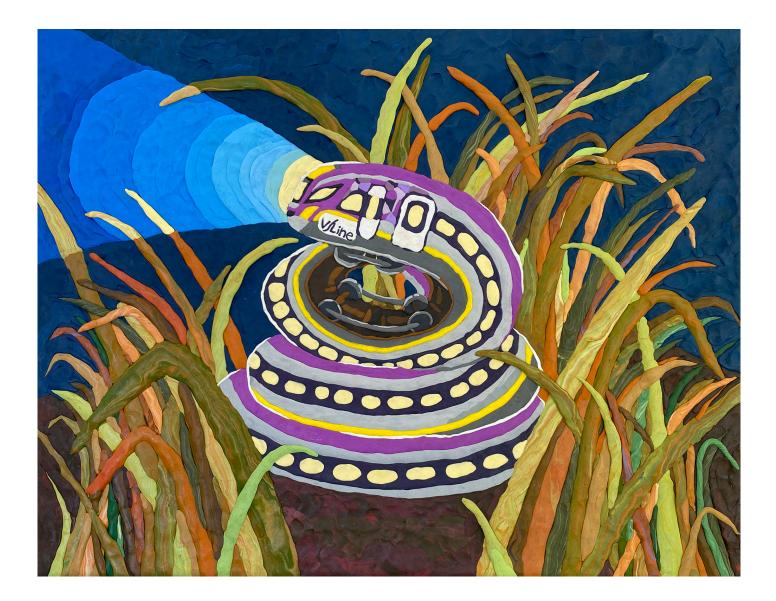

**The Possums** by Isabella Hayes plasticine on canvas board framed 10 inch x 20 inch \$700 SOLD

**Butterfly** by Isabella Hayes plasticine on canvas board framed 6 inch x 8 inch \$350

Vline snake by Isabella Hayes plasticine on canvas board framed 11 inch x 14 inch \$680