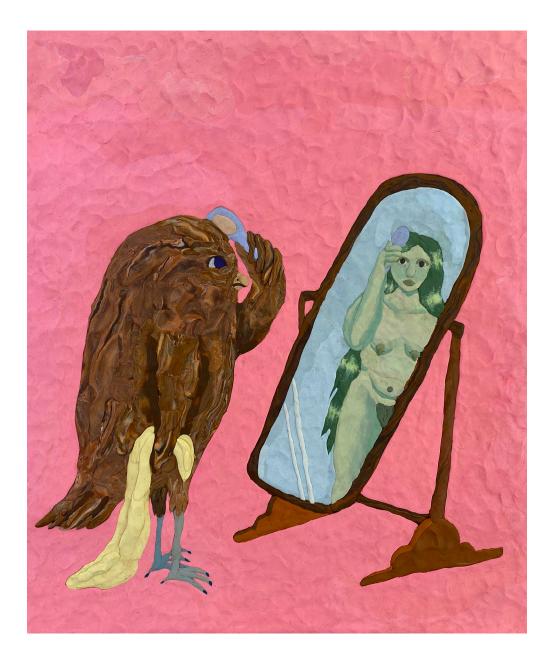

**Girls night in** by Isabella Hayes plasticine on canvas board framed 6 inch x 8 inch \$350 SOLD

**Dog log** by Isabella Hayes plasticine on canvas board framed 10 inch x 12 inch \$460

**The mirror** by Isabella Hayes plasticine on canvas board framed 10 inch x 12 inch \$500 SOLD