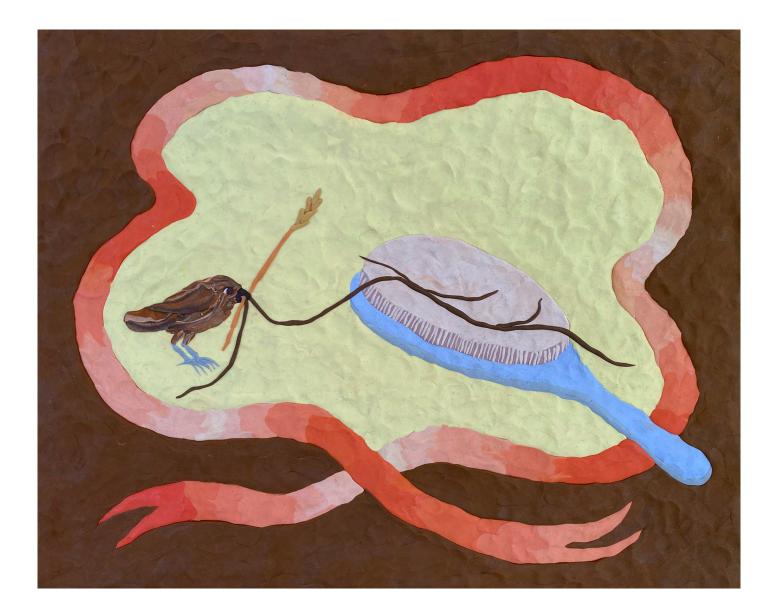

**Girls night in** by Isabella Hayes plasticine on canvas board framed 6 inch x 8 inch \$350 SOLD

**Dog log** by Isabella Hayes plasticine on canvas board framed 10 inch x 12 inch \$460

**The mirror** by Isabella Hayes plasticine on canvas board framed 10 inch x 12 inch \$500 SOLD