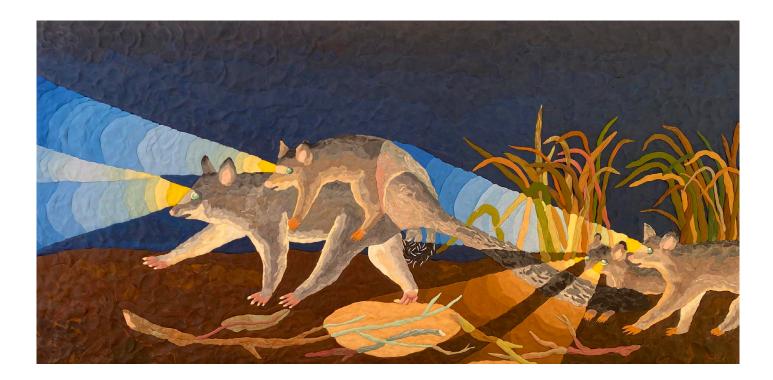

**The Possums** by Isabella Hayes plasticine on canvas board framed 10 inch x 20 inch \$700 SOLD

**Butterfly** by Isabella Hayes plasticine on canvas board framed 6 inch x 8 inch \$350

Vline snake by Isabella Hayes plasticine on canvas board framed 11 inch x 14 inch \$680