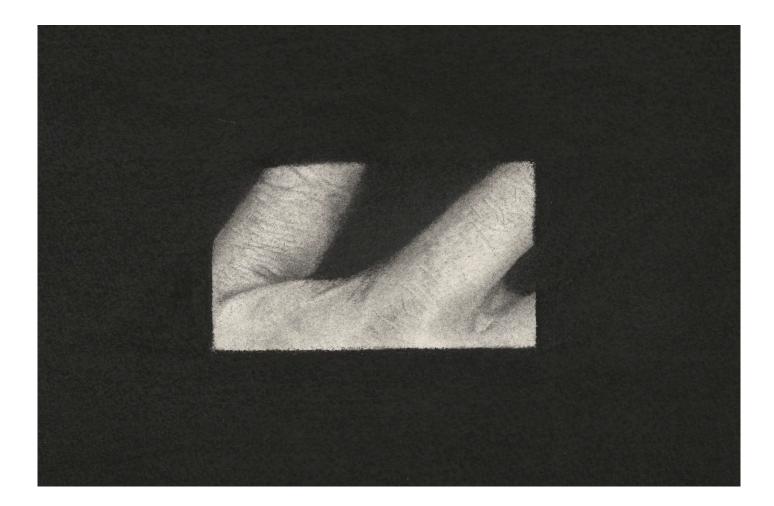

Body 5 charcoal on 300gsm Aquarelle water colour paper framed 48.5x42cm \$500

Body 8 charcoal on 300gsm Aquarelle water colour paper framed 42x30cm \$350

Body 11 charcoal on 300gsm Aquarelle water colour paper framed 27.5x20 \$250 SOLD