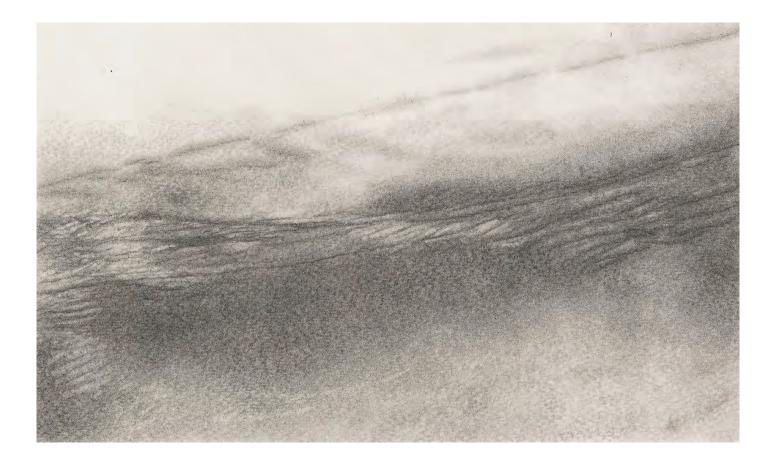

Body 3 charcoal on 300gsm Aquarelle water colour paper framed 63x36cm \$800

Body 4 charcoal on 300gsm Aquarelle water colour paper framed 45x39cm \$500

Body 12 charcoal on 300gsm Aquarelle water colour paper framed 26x20cm \$250 SOLD