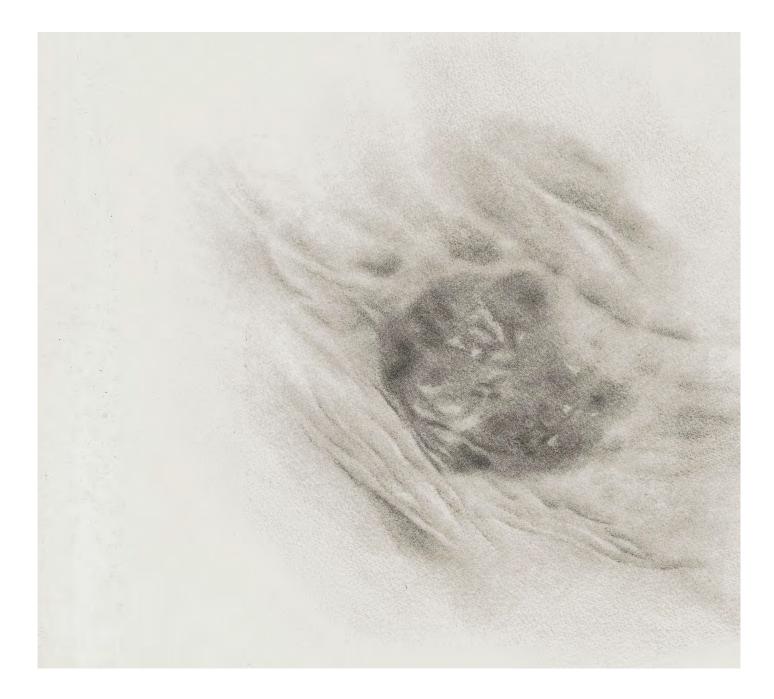

## BODY OF WORK IVANA SANFILIPPO

**OPENING:** Fri 14 June 6-8pm **DATES:** 13 - 27 June 2024

Body 1 charcoal on 300gsm Aquarelle water colour paper framed 78x64cm \$800

•ff the Kerb gallery & tudos

Body 2 charcoal on 300gsm Aquarelle water colour paper framed 80x57cm \$800