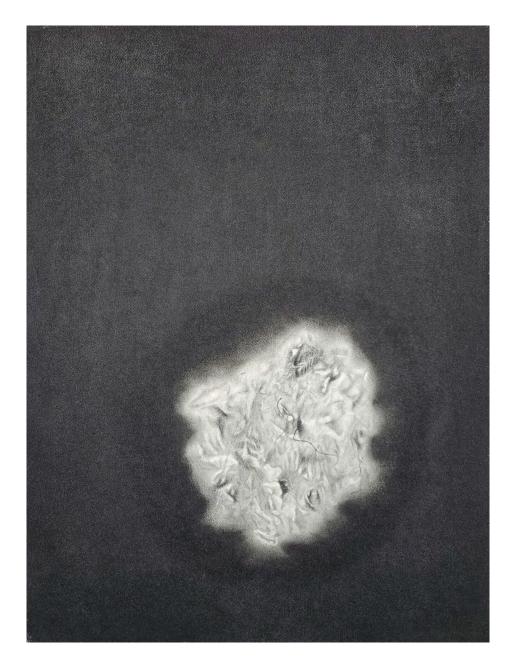

## BODY OF WORK IVANA SANFILIPPO

**OPENING:** Fri 14 June 6-8pm **DATES:** 13 - 27 June 2024

Body 1 charcoal on 300gsm Aquarelle water colour paper framed 78x64cm \$800

•ff the Kerb gallery & tudos

Body 2 charcoal on 300gsm Aquarelle water colour paper framed 80x57cm \$800