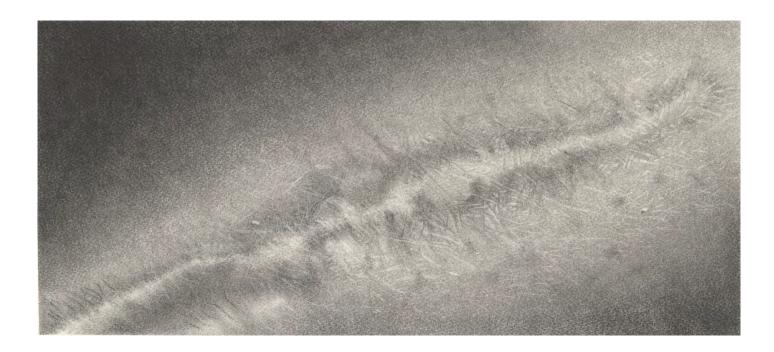

Body 5 charcoal on 300gsm Aquarelle water colour paper framed 48.5x42cm \$500

Body 8 charcoal on 300gsm Aquarelle water colour paper framed 42x30cm \$350

Body 11 charcoal on 300gsm Aquarelle water colour paper framed 27.5x20 \$250 SOLD