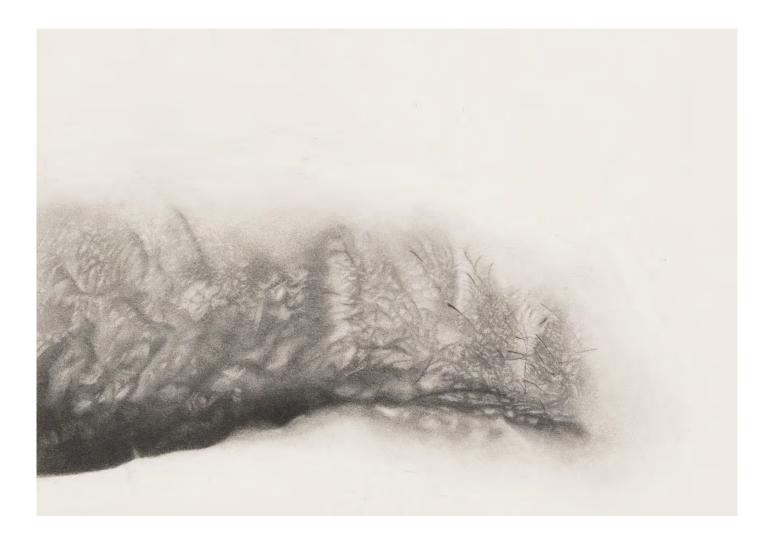

Body 3 charcoal on 300gsm Aquarelle water colour paper framed 63x36cm \$800

Body 4 charcoal on 300gsm Aquarelle water colour paper framed 45x39cm \$500

Body 12 charcoal on 300gsm Aquarelle water colour paper framed 26x20cm \$250 SOLD