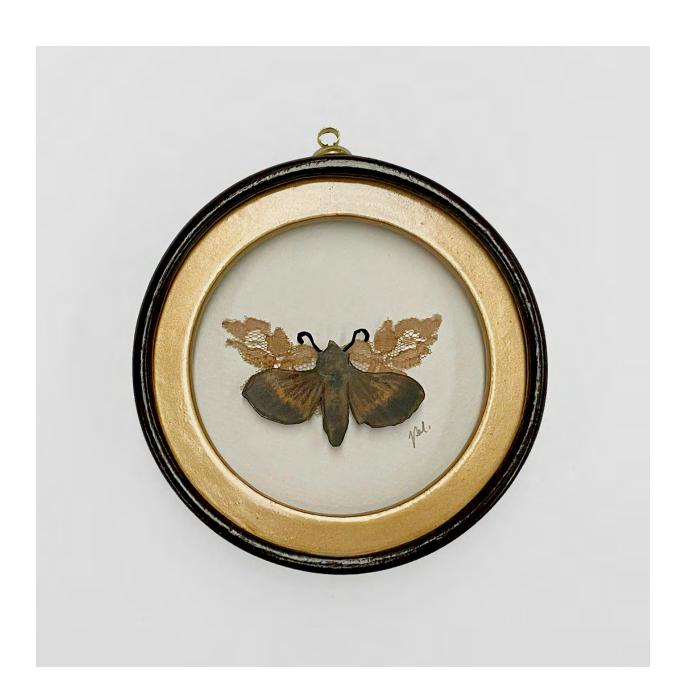

Salt n Pepper Looper moth
by Jen Selmore
Pencil on toned and film paper with vintage lace & frame
14cm x 14cm
\$210