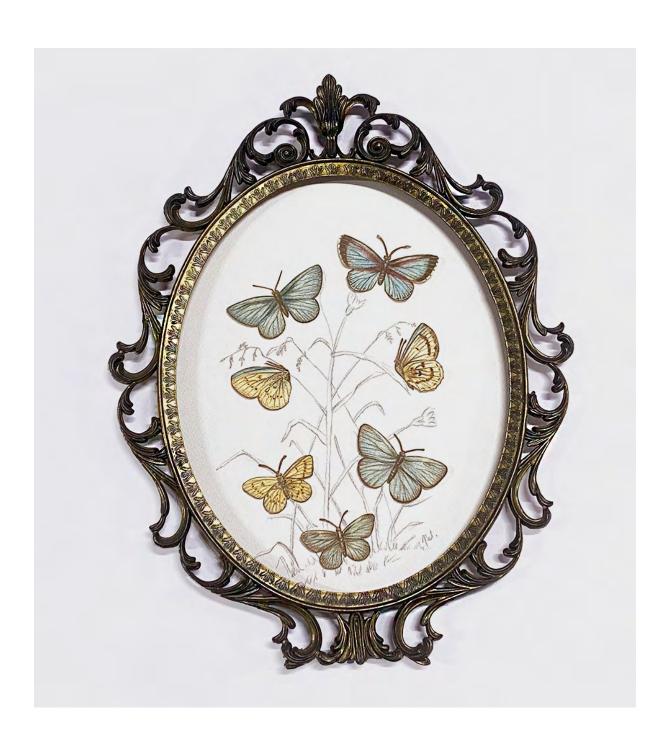

Butterflies in the garden right by Jen Selmore Pencil on rice paper in vintage frame 10cm x 30cm \$150

Butterflies in the garden left by Jen Selmore Pencil on rice paper in vintage frame 10cm x 30cm \$150