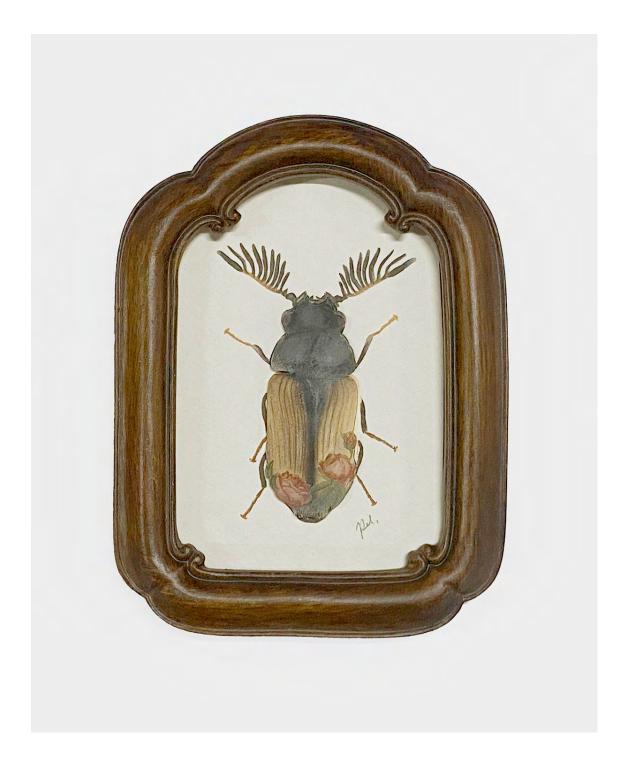

## Marazine Blue by Jen Selmore Pencil on toned paper in vintage frame 30cm x 40cm \$350

Scarab beetle
by Jen Selmore
Pencil on toned & film paper in vintage frame
13cm x 17cm
\$210 SOLD