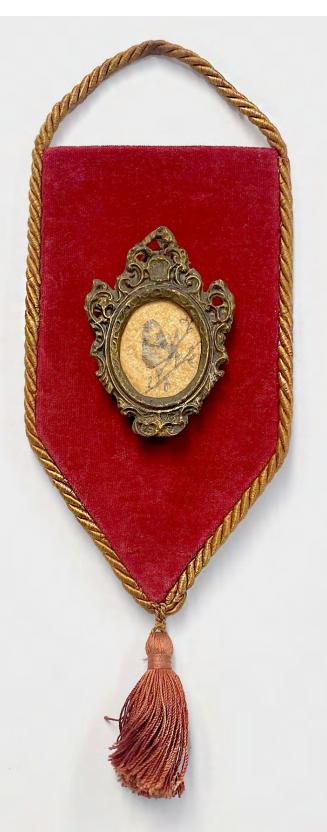

## Common copper in gold by Jen Selmore Pencil and paint on toned paper 21cm x 29cm \$185

Yellow Umbrella by Jen Selmore Pencil on toned& film paper in vintage frame 15cm x 19cm \$210

Jungle Nymph
by Jen Selmore
Pencil on toned & film paper in vintage frame
16cm x 20cm
\$210 SOLD