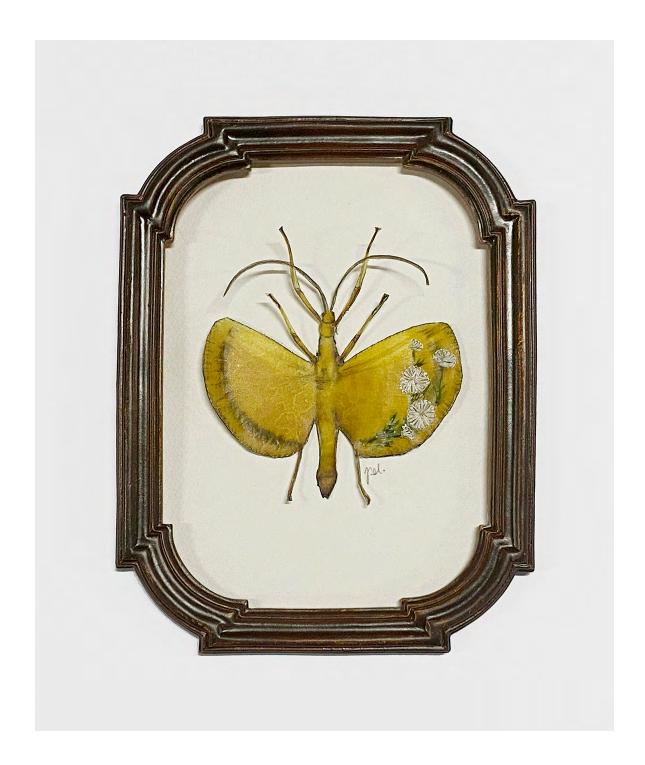

## Common copper in gold by Jen Selmore Pencil and paint on toned paper 21cm x 29cm \$185

Yellow Umbrella by Jen Selmore Pencil on toned& film paper in vintage frame 15cm x 19cm \$210

Jungle Nymph
by Jen Selmore
Pencil on toned & film paper in vintage frame
16cm x 20cm
\$210 SOLD