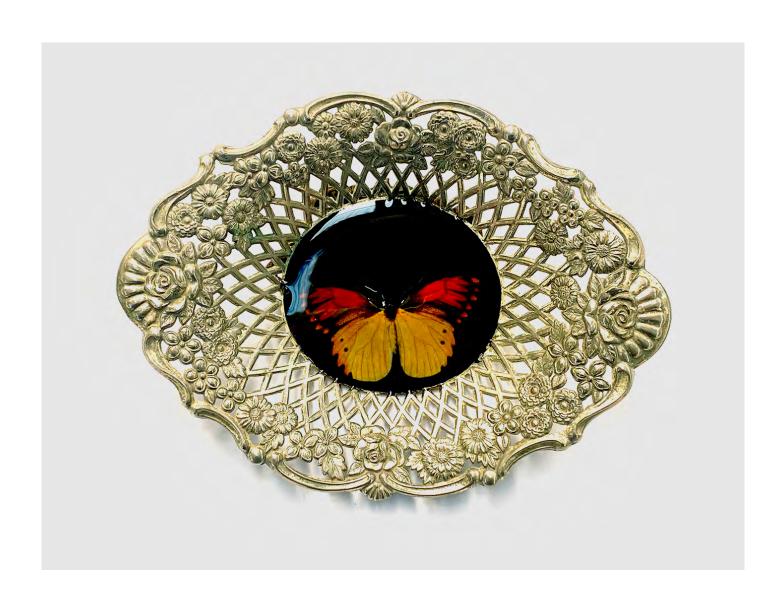

Monarch Pair
by Jen Selmore
Pencil on toned paper in vintage frame
8cm x 8cm each
\$180 (for the set) SOLD

Vibrant Sulpher butterfly
by Jen Selmore
Pencil on toned paper & resin in vintage dish turned frame
19cm x 14cm \$210