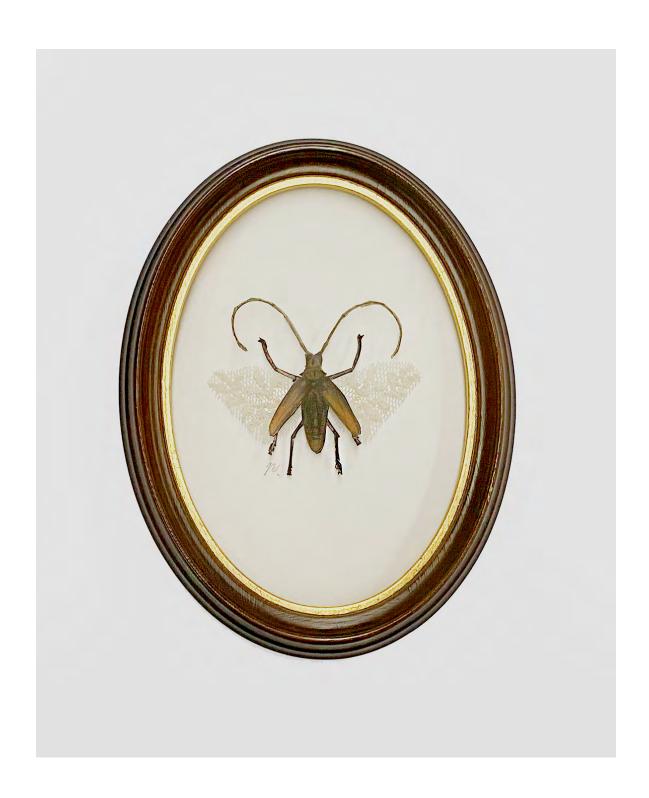

# Longhorn beetle by Jen Selmore Pencil on toned and film paper with vintage lace & frame 15cm x 21cm \$215