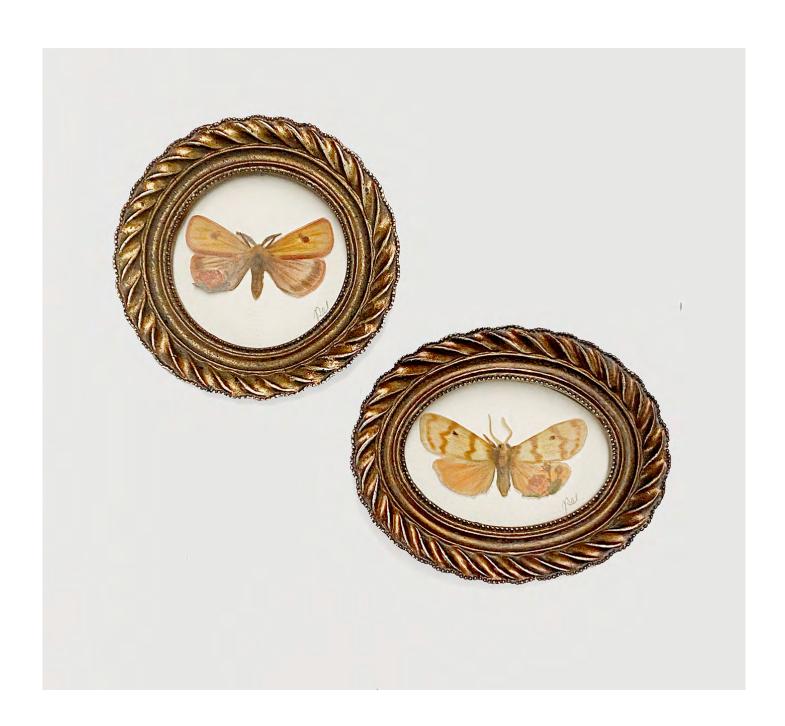

## White with roses by Jen Selmore Pencil on toned & film paper in vintage frame 13cm x 19cm \$210 SOLD

Feathered Thorn & Clouded Buff
by Jen Selmore
Pencil on toned & film paper in ornate frames
11cm x 11cm each \$180 (for the set) SOLD