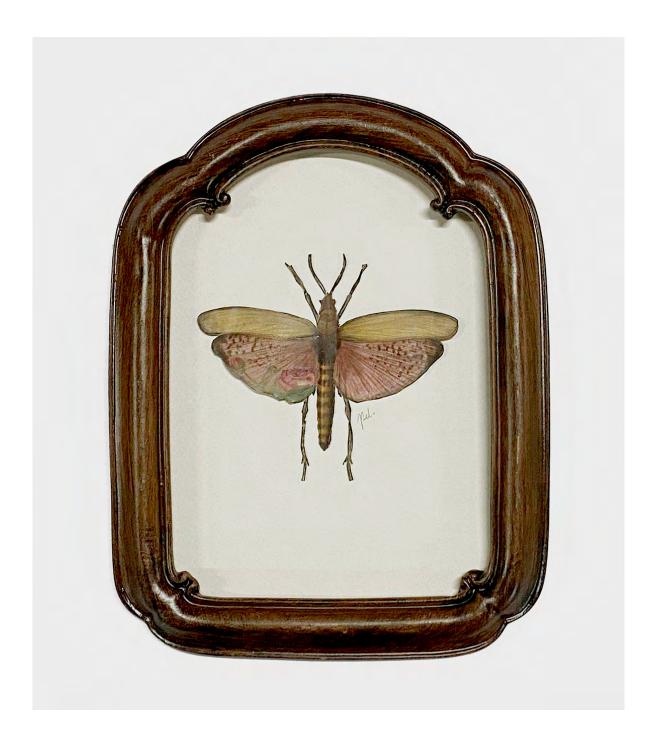

## Marazine Blue by Jen Selmore Pencil on toned paper in vintage frame 30cm x 40cm \$350

Scarab beetle
by Jen Selmore
Pencil on toned & film paper in vintage frame
13cm x 17cm
\$210 SOLD