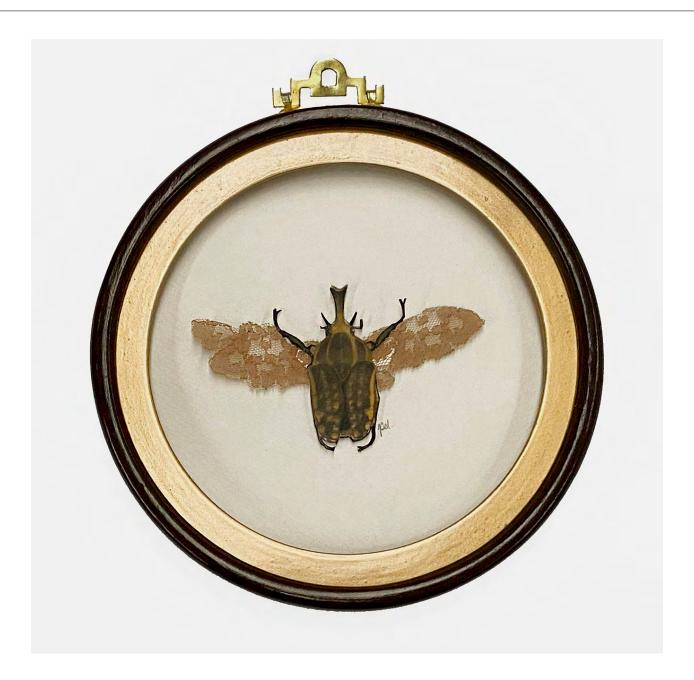

# Longhorn beetle by Jen Selmore Pencil on toned and film paper with vintage lace & frame 15cm x 21cm \$215