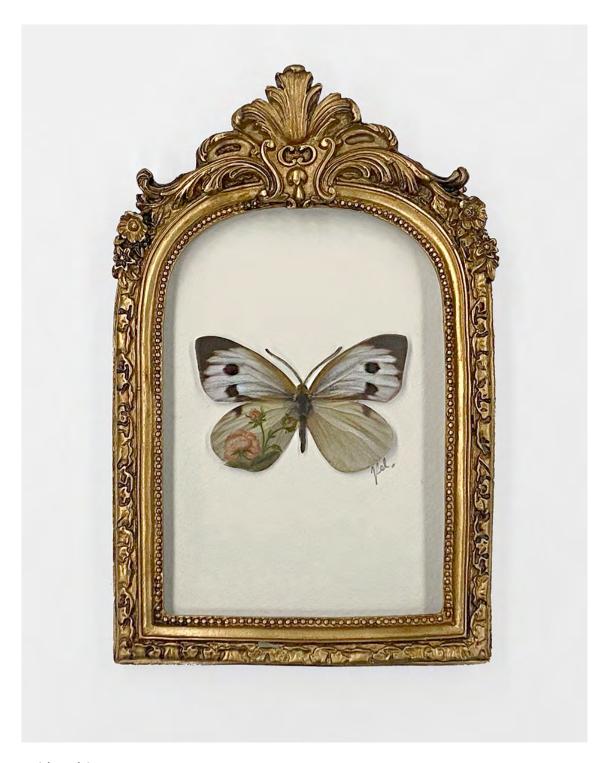

## White with roses by Jen Selmore Pencil on toned & film paper in vintage frame 13cm x 19cm \$210 SOLD

Feathered Thorn & Clouded Buff
by Jen Selmore
Pencil on toned & film paper in ornate frames
11cm x 11cm each \$180 (for the set) SOLD