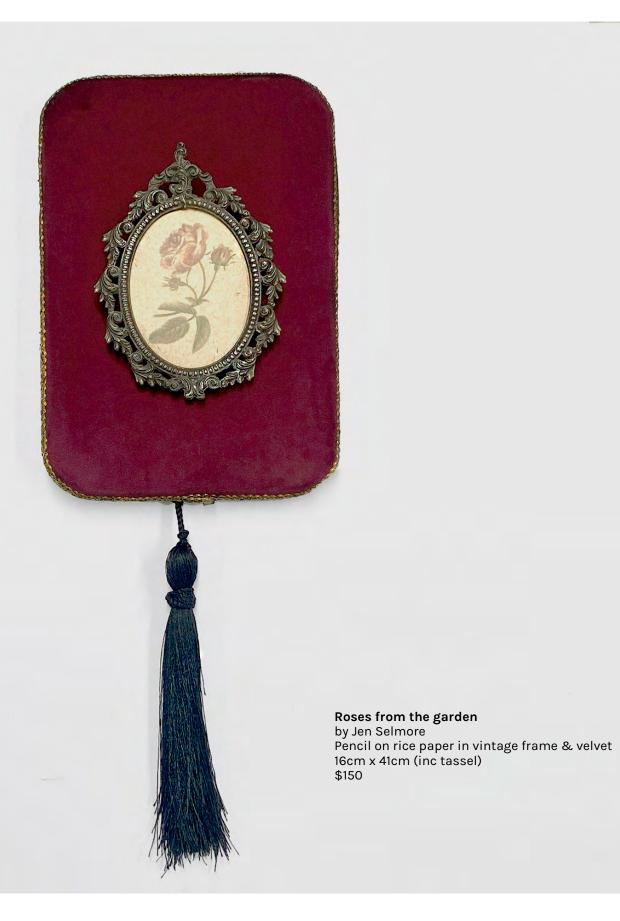

## White with roses by Jen Selmore Pencil on toned & film paper in vintage frame 13cm x 19cm \$210 SOLD

Feathered Thorn & Clouded Buff
by Jen Selmore
Pencil on toned & film paper in ornate frames
11cm x 11cm each \$180 (for the set) SOLD