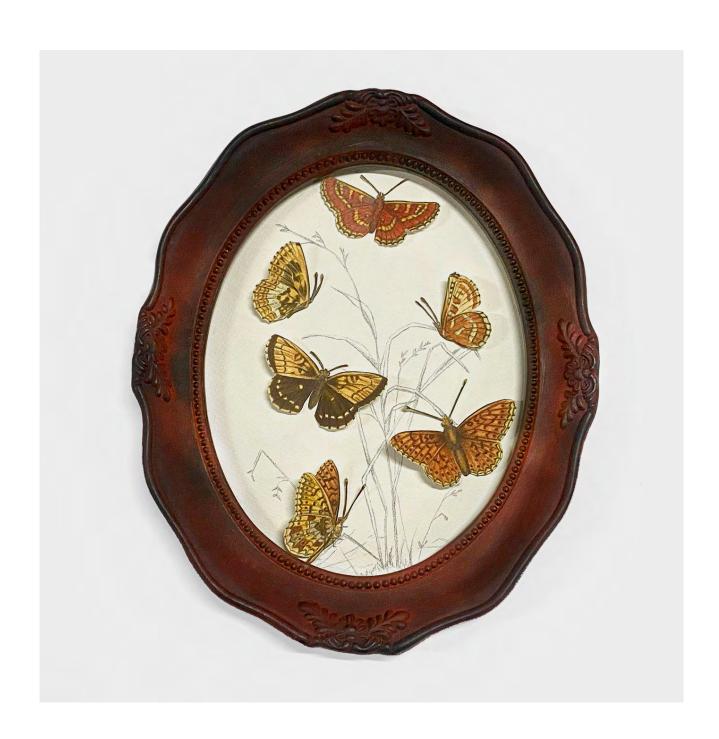

## Pearly Crescent spot by Jen Selmore Pencil on toned paper in vintage frame 21.5cm x 31.5cm \$350

Palmfly butterfly by Jen Selmore Pencil on toned and film paper in vintage frame 15cm x 23cm \$210 SOLD