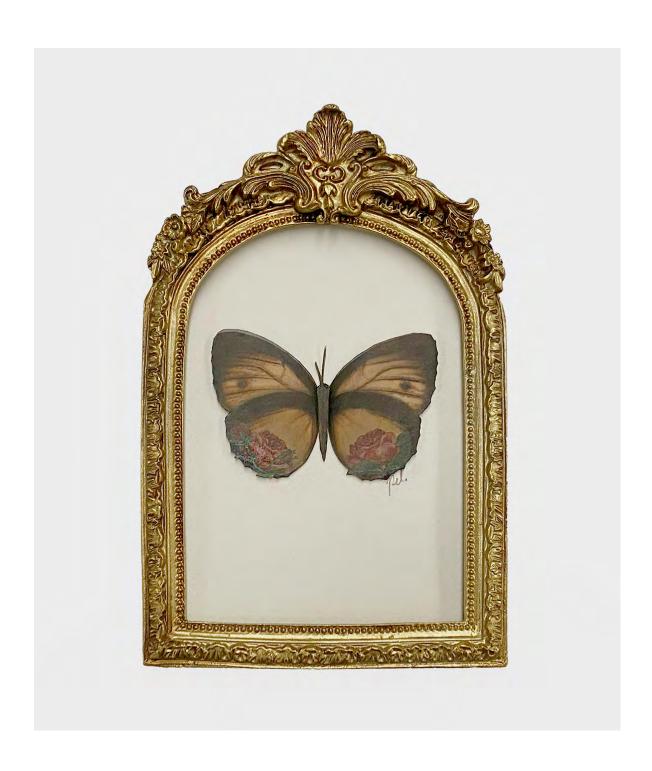

## White with roses by Jen Selmore Pencil on toned & film paper in vintage frame 13cm x 19cm \$210 SOLD

Feathered Thorn & Clouded Buff
by Jen Selmore
Pencil on toned & film paper in ornate frames
11cm x 11cm each \$180 (for the set) SOLD