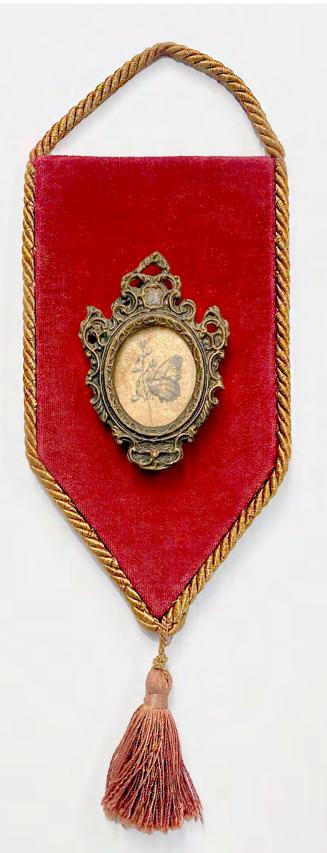

## Common copper in gold by Jen Selmore Pencil and paint on toned paper 21cm x 29cm \$185

Yellow Umbrella by Jen Selmore Pencil on toned& film paper in vintage frame 15cm x 19cm \$210

Jungle Nymph
by Jen Selmore
Pencil on toned & film paper in vintage frame
16cm x 20cm
\$210 SOLD