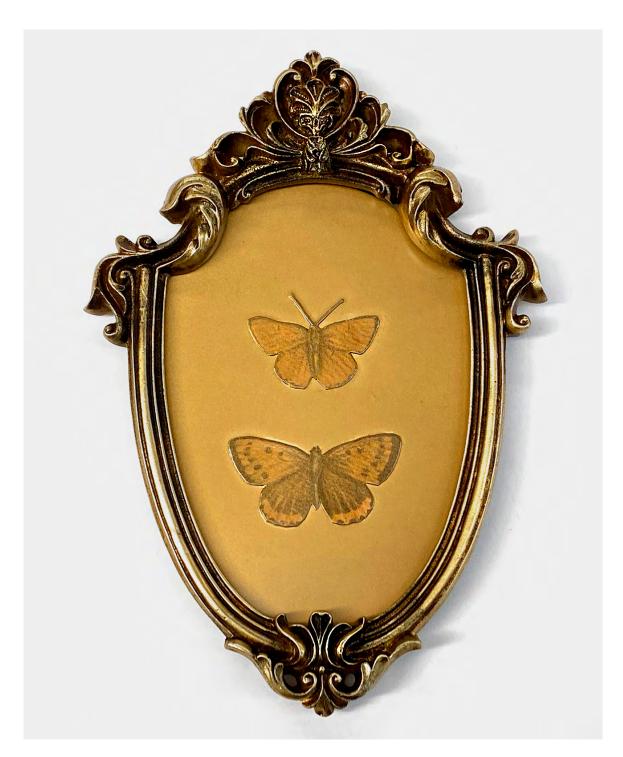

Monarch Pair
by Jen Selmore
Pencil on toned paper in vintage frame
8cm x 8cm each
\$180 (for the set) SOLD

Vibrant Sulpher butterfly
by Jen Selmore
Pencil on toned paper & resin in vintage dish turned frame
19cm x 14cm \$210