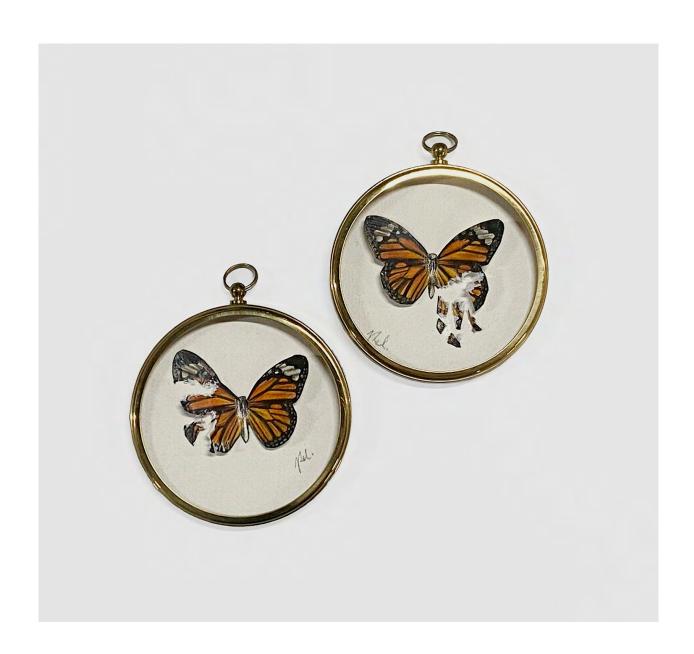

Monarch Pair
by Jen Selmore
Pencil on toned paper in vintage frame
8cm x 8cm each
\$180 (for the set) SOLD

Vibrant Sulpher butterfly
by Jen Selmore
Pencil on toned paper & resin in vintage dish turned frame
19cm x 14cm \$210