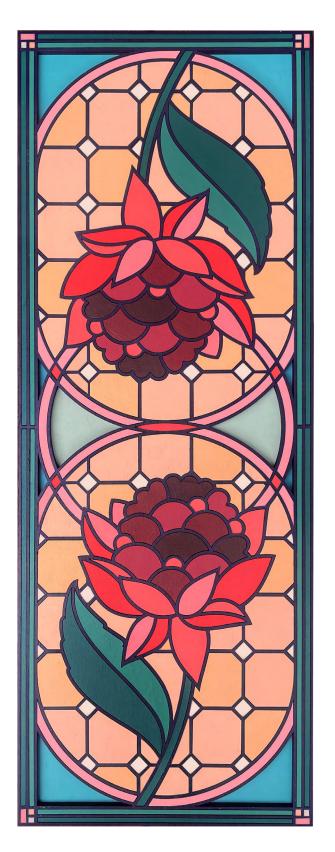

Tea tree by Kate Pullen Acrylic paint, plywood, framed in stained Victorian Ash 27cm x 37cm \$620

Waratah by Kate Pullen Acrylic paint, plywood stained Victorian Ash frame 22cm x 59cm \$720 SOLD

Gum by Kate Pullen Acrylic paint, plywood stained Victorian Ash frame 22cm x 59cm \$720 SOLD