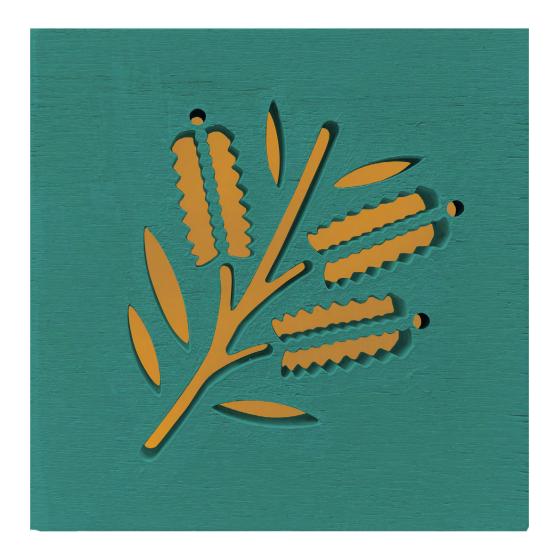

Banksia by Kate Pullen Acrylic paint, plywood, framed in stained Victorian Ash 27cm x 37cm \$620 SOLD

Wattle I by Kate Pullen Acrylic paint, plywood, framed in stained Victorian Ash 27cm x 37cm \$620

Wattle II by Kate Pullen Acrylic paint, plywood, framed in stained Victorian Ash 27cm x 37cm \$620 SOLD