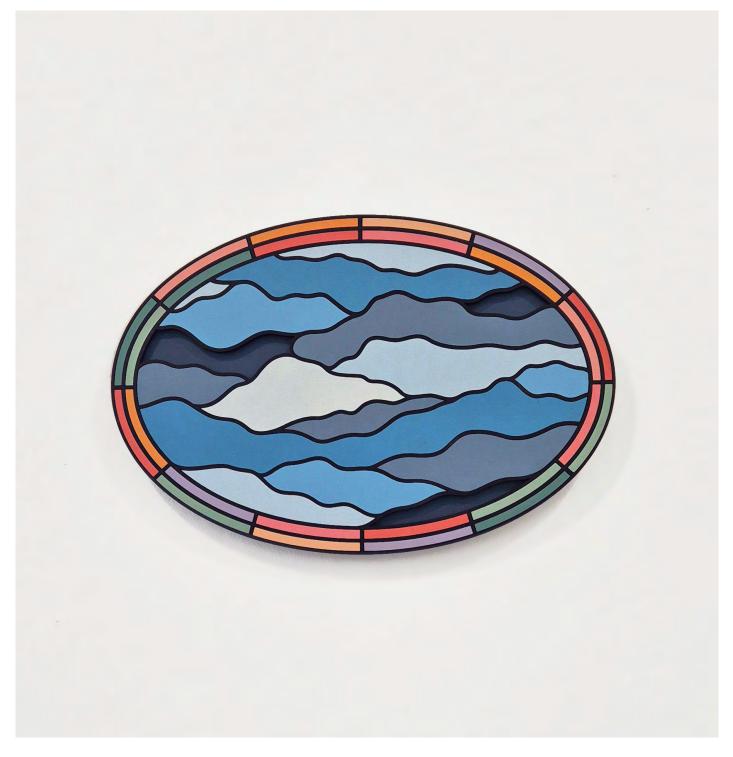

Blue skies by Kate Pullen Acrylic paint, plywood 42cm x 28cm \$360 SOLD

Banksia leaf paling by Kate Pullen Acrylic paint, plywood, acrylic sheet 11cm x 11cm \$180

Wattle paling by Kate Pullen Acrylic paint, plywood, acrylic sheet 11cm x 11cm \$180 SOLD