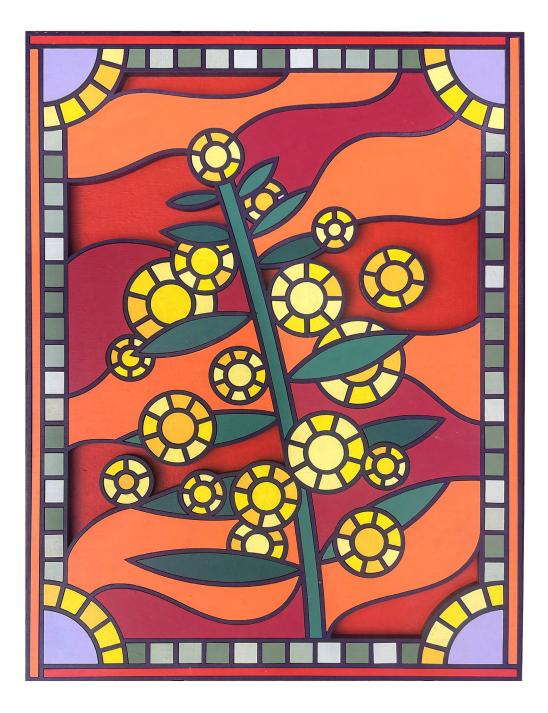

Banksia by Kate Pullen Acrylic paint, plywood, framed in stained Victorian Ash 27cm x 37cm \$620 SOLD

Wattle I by Kate Pullen Acrylic paint, plywood, framed in stained Victorian Ash 27cm x 37cm \$620

Wattle II by Kate Pullen Acrylic paint, plywood, framed in stained Victorian Ash 27cm x 37cm \$620 SOLD