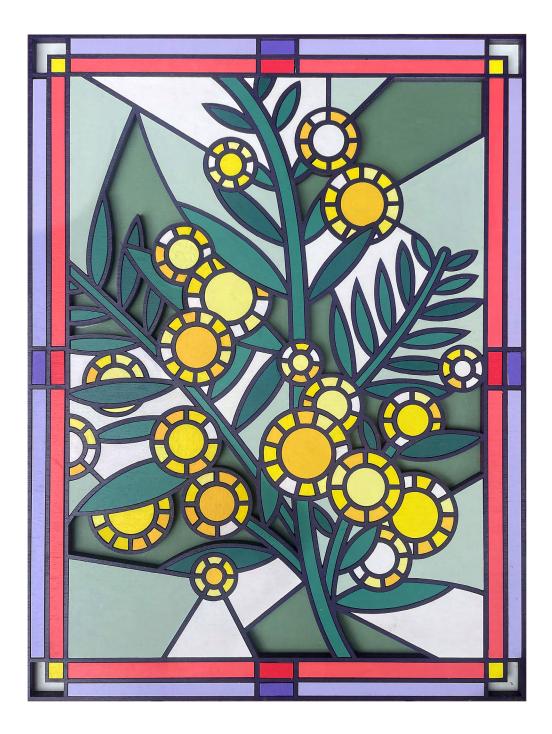

Banksia by Kate Pullen Acrylic paint, plywood, framed in stained Victorian Ash 27cm x 37cm \$620 SOLD

Wattle I by Kate Pullen Acrylic paint, plywood, framed in stained Victorian Ash 27cm x 37cm \$620

Wattle II by Kate Pullen Acrylic paint, plywood, framed in stained Victorian Ash 27cm x 37cm \$620 SOLD