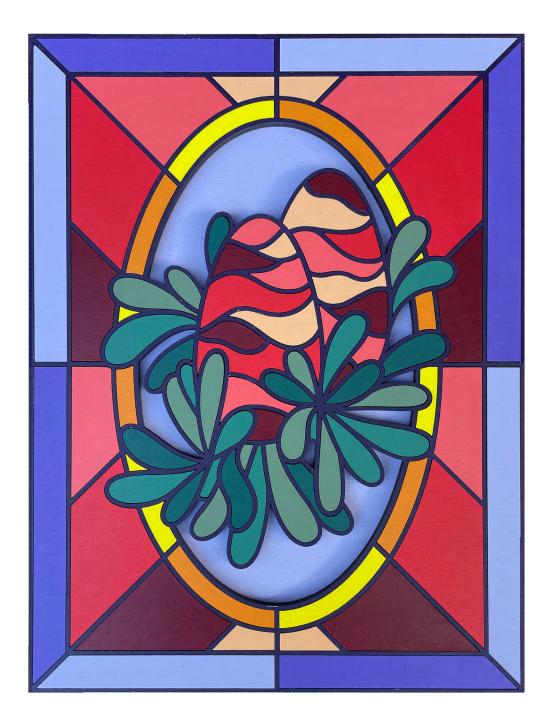

Tea tree by Kate Pullen Acrylic paint, plywood, framed in stained Victorian Ash 27cm x 37cm \$620

Waratah by Kate Pullen Acrylic paint, plywood stained Victorian Ash frame 22cm x 59cm \$720 SOLD

Gum by Kate Pullen Acrylic paint, plywood stained Victorian Ash frame 22cm x 59cm \$720 SOLD