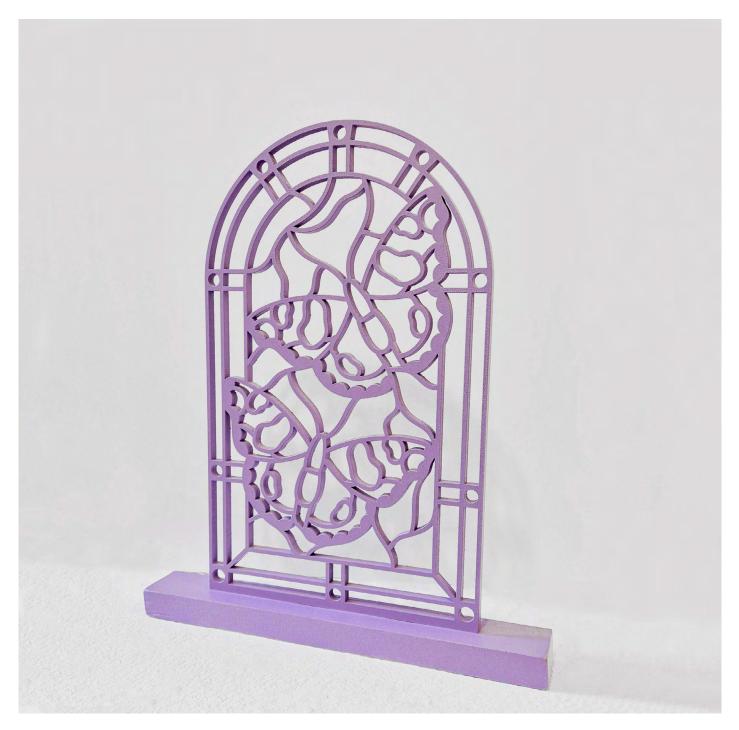

Moment in Time I by Kate Pullen Acrylic paint, MDF (object) 24cm x 31cm \$260 SOLD

Moment in Time II by Kate Pullen Acrylic paint, MDF (object) 24cm x 31cm \$260

Moment in Time III by Kate Pullen Acrylic paint, MDF (object) 24cm x 31cm \$260