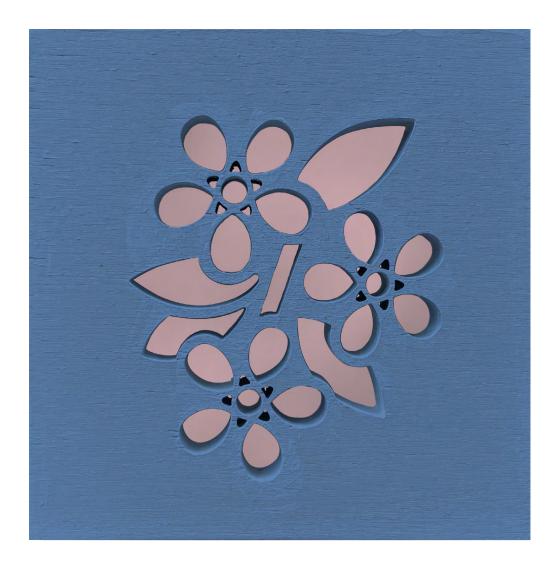

## GROUNDING KATE PULLEN

**OPENING:** Fri 15 Nov 6-8pm **DATES:** 14 - 28 Nov 2024

Lavender by Kate Pullen Acrylic paint, plywoodin stained Victorian Ash 27cm x 37cm \$620 SOLD

Flowering gum by Kate Pullen Acrylic paint, plywood, framed in stained Victorian Ash 27cm x 37cm \$620 SOLD