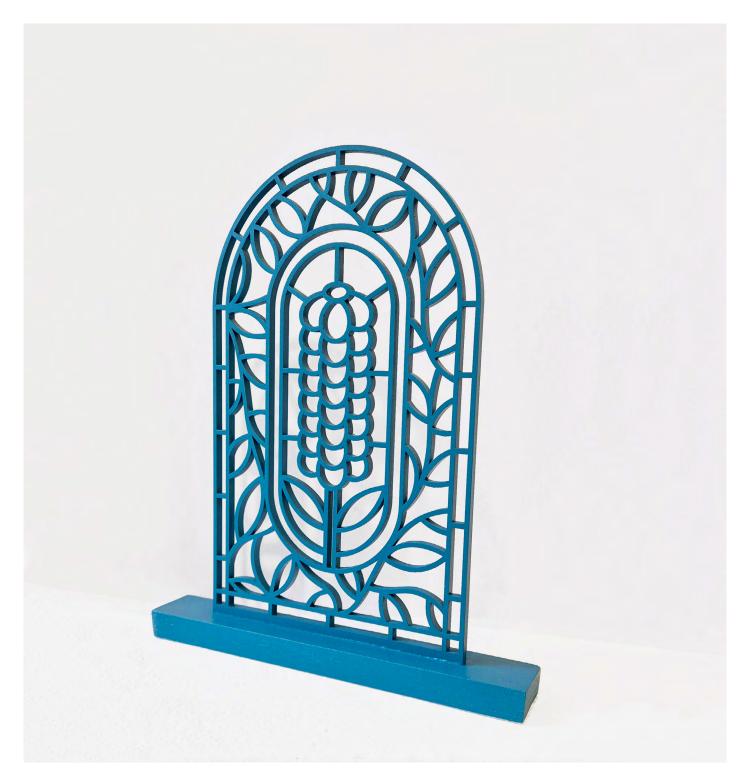

Moment in Time I by Kate Pullen Acrylic paint, MDF (object) 24cm x 31cm \$260 SOLD

Moment in Time II by Kate Pullen Acrylic paint, MDF (object) 24cm x 31cm \$260

Moment in Time III by Kate Pullen Acrylic paint, MDF (object) 24cm x 31cm \$260