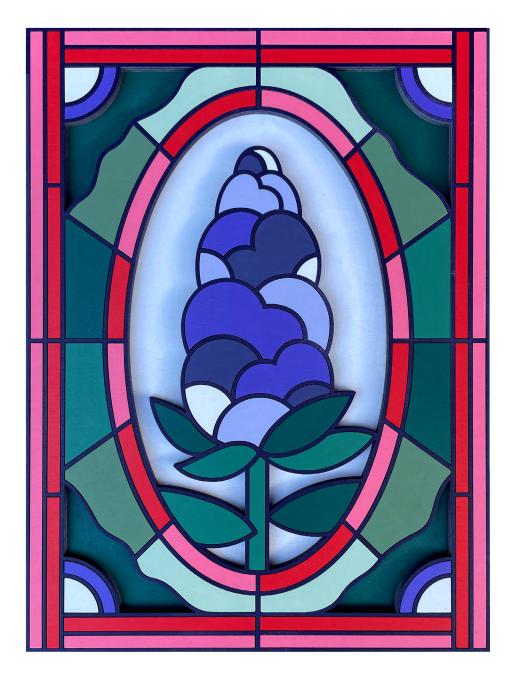

## GROUNDING KATE PULLEN

**OPENING:** Fri 15 Nov 6-8pm **DATES:** 14 - 28 Nov 2024

Lavender by Kate Pullen Acrylic paint, plywoodin stained Victorian Ash 27cm x 37cm \$620 SOLD

Flowering gum by Kate Pullen Acrylic paint, plywood, framed in stained Victorian Ash 27cm x 37cm \$620 SOLD