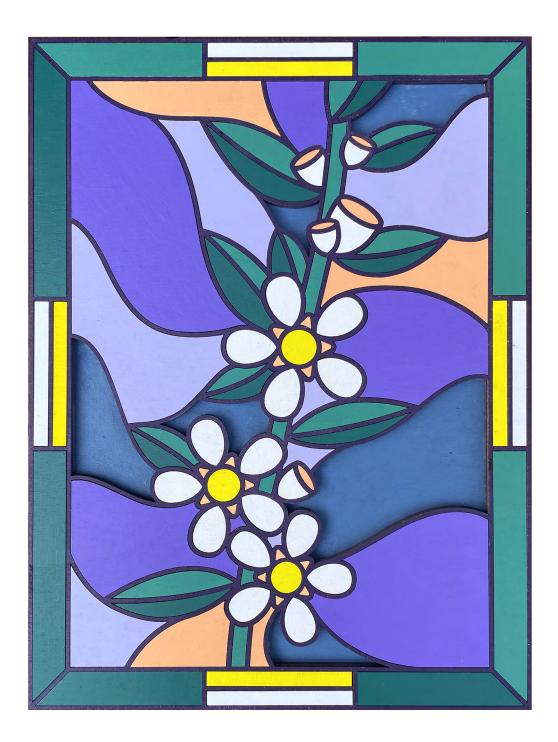

## GROUNDING KATE PULLEN

**OPENING:** Fri 15 Nov 6-8pm **DATES:** 14 - 28 Nov 2024

Lavender by Kate Pullen Acrylic paint, plywoodin stained Victorian Ash 27cm x 37cm \$620 SOLD

Flowering gum by Kate Pullen Acrylic paint, plywood, framed in stained Victorian Ash 27cm x 37cm \$620 SOLD