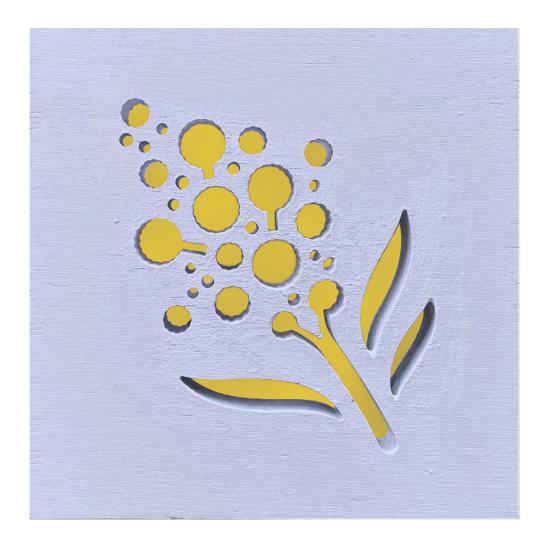

Banksia by Kate Pullen Acrylic paint, plywood, framed in stained Victorian Ash 27cm x 37cm \$620 SOLD

Wattle I by Kate Pullen Acrylic paint, plywood, framed in stained Victorian Ash 27cm x 37cm \$620

Wattle II by Kate Pullen Acrylic paint, plywood, framed in stained Victorian Ash 27cm x 37cm \$620 SOLD