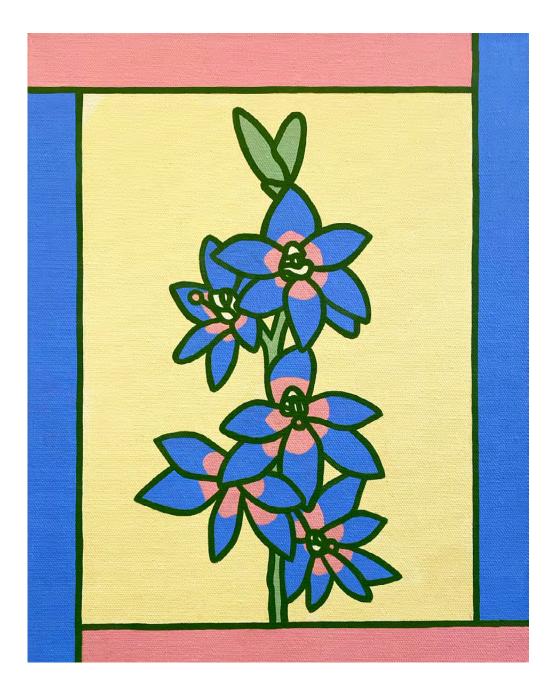

Inkboy's pieces are boldly painted renditions of his character designs that have been brightening the digital sphere for years. Carla's native floral pieces are reminiscent of the stained glass windows you'd see in holy spaces, asking you to perceive nature as something sacred.

Flannel Flower by Carla Scotto Acrylic on canvas framed 28x35cm \$360 SOLD

Kogatana by Inkboy Acrylic on canvas framed 50x50cm \$750 <mark>SOLD</mark>

Flowering Gum by Carla Scotto Acrylic on canvas framed 50x50cm \$750 SOLD