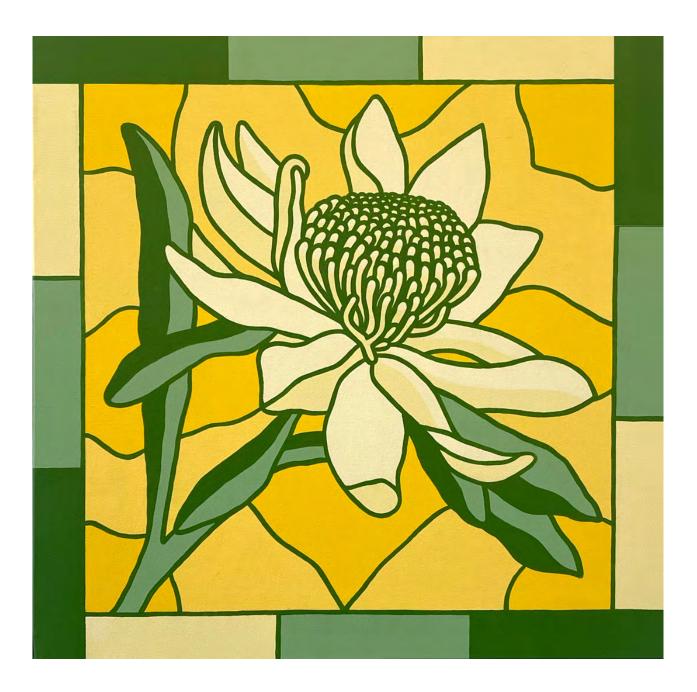

Inkboy's pieces are boldly painted renditions of his character designs that have been brightening the digital sphere for years. Carla's native floral pieces are reminiscent of the stained glass windows you'd see in holy spaces, asking you to perceive nature as something sacred.

Snake Wattle & Magpie by Carla Scotto Acrylic on linen framed 71x91cm \$1350

Skull by Inkboy Acrylic on canvas framed 28x35cm \$360 SOLD

Wandoo Sun Orchid by Carla Scotto Acrylic on canvas framed 28x35cm \$360 SOLD For sales enquiries please email your name & phone number to: info@offthekerb.com.au or ring