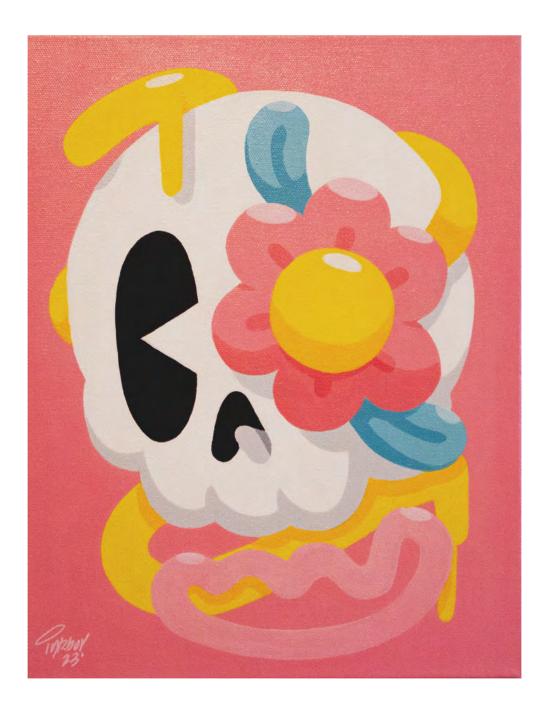

Inkboy's pieces are boldly painted renditions of his character designs that have been brightening the digital sphere for years. Carla's native floral pieces are reminiscent of the stained glass windows you'd see in holy spaces, asking you to perceive nature as something sacred.

Snake Wattle & Magpie by Carla Scotto Acrylic on linen framed 71x91cm \$1350

Skull by Inkboy Acrylic on canvas framed 28x35cm \$360 SOLD

Wandoo Sun Orchid by Carla Scotto Acrylic on canvas framed 28x35cm \$360 SOLD For sales enquiries please email your name & phone number to: info@offthekerb.com.au or ring