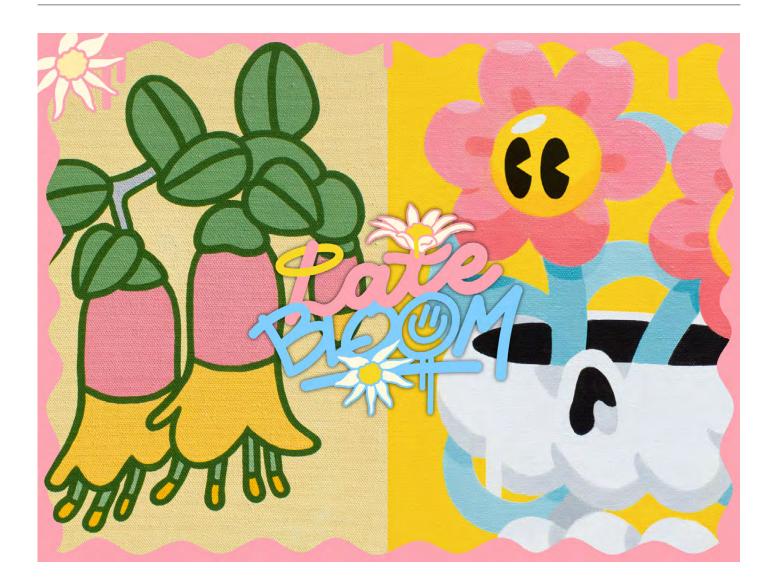

## LATE BLOOM INKBOY & CARLA SCOTTO

OPENING: Fri 26 May 6-8pm DATES: 25 May - 8 June 2023

'Late Bloom' is a debut body of work by Inkboy and Carla Scotto, featuring floral works in differing styles. These two artists probably should have done their own exhibits a long time ago, hence 'Late Bloom'.

Inkboy's pieces are boldly painted renditions of his character designs that have been brightening the digital sphere for years. Carla's native floral pieces are reminiscent of the stained glass windows you'd see in holy spaces, asking you to perceive nature as something sacred.