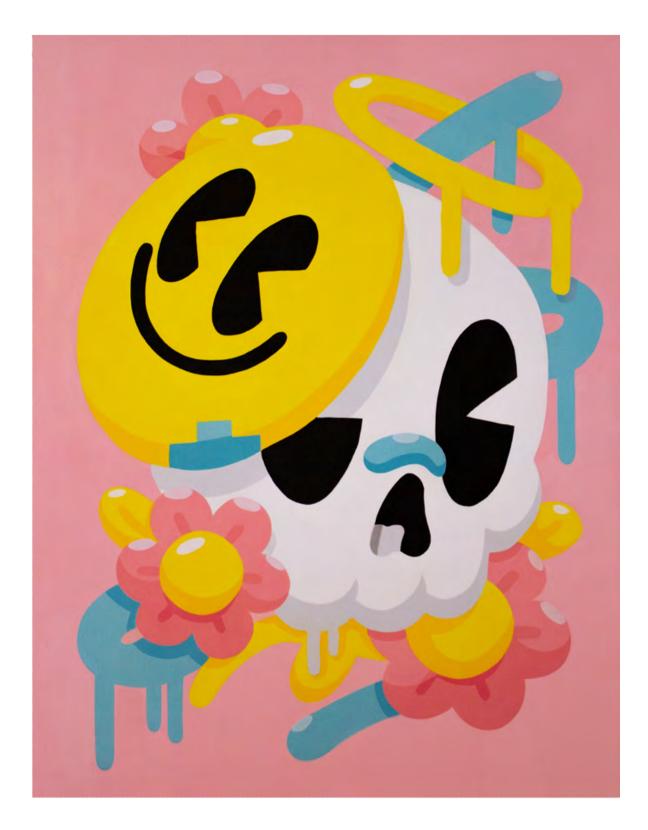

Inkboy's pieces are boldly painted renditions of his character designs that have been brightening the digital sphere for years. Carla's native floral pieces are reminiscent of the stained glass windows you'd see in holy spaces, asking you to perceive nature as something sacred.

Oni by Inkboy Acrylic on canvas framed 50x50cm \$750 <mark>SOLD</mark>

Wirrimbirra White by Carla Scotto Acrylic on canvas framed 50x50cm \$750 SOLD

Smile by Inkboy Acrylic on linen framed 71x91cm \$1350 SOLD