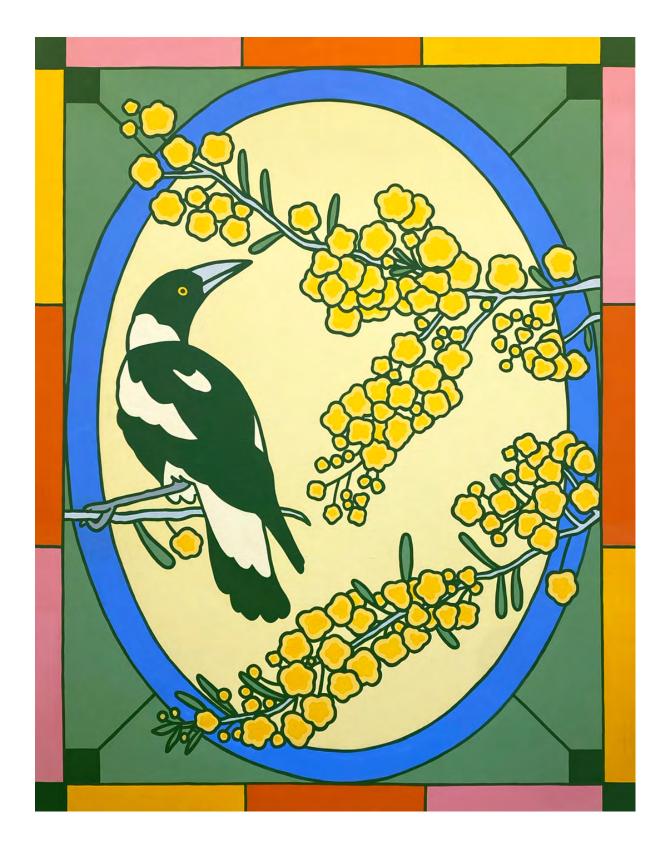

Inkboy's pieces are boldly painted renditions of his character designs that have been brightening the digital sphere for years. Carla's native floral pieces are reminiscent of the stained glass windows you'd see in holy spaces, asking you to perceive nature as something sacred.

Snake Wattle & Magpie by Carla Scotto Acrylic on linen framed 71x91cm \$1350

Skull by Inkboy Acrylic on canvas framed 28x35cm \$360 SOLD

Wandoo Sun Orchid by Carla Scotto Acrylic on canvas framed 28x35cm \$360 SOLD For sales enquiries please email your name & phone number to: info@offthekerb.com.au or ring