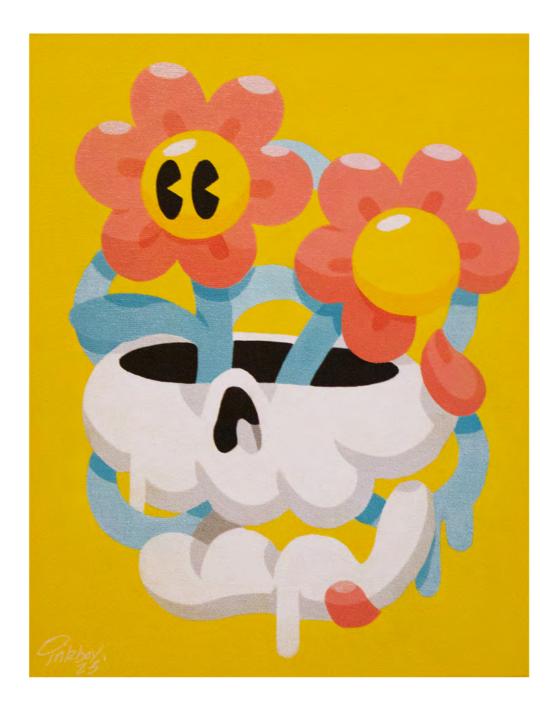

Snake Wattle & Magpie by Carla Scotto Acrylic on linen framed 71x91cm \$1350

Skull by Inkboy Acrylic on canvas framed 28x35cm \$360 SOLD

Wandoo Sun Orchid by Carla Scotto Acrylic on canvas framed 28x35cm \$360 SOLD For sales enquiries please email your name & phone number to: info@offthekerb.com.au or ring