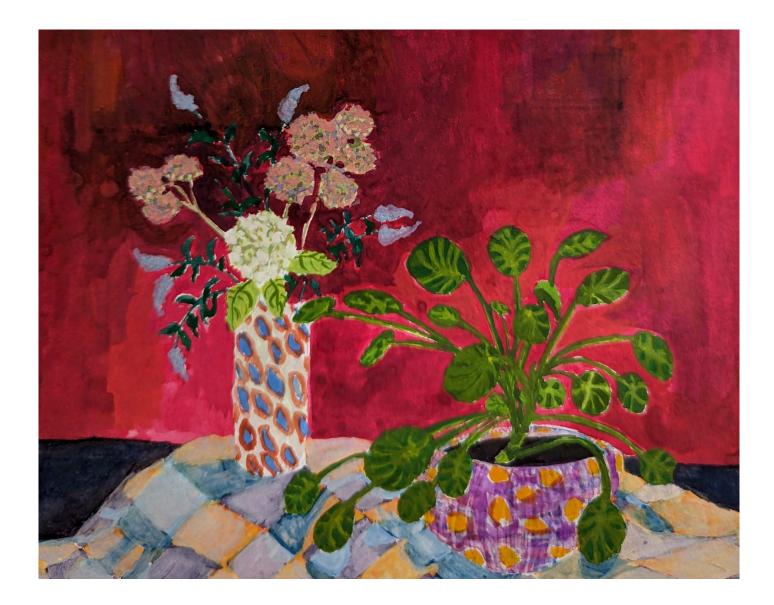

Georgia's Banksias by Leza Cullen Gouache on watercolour paper in oak frame 49.7 x 39.5cm \$580

All the Pretties by Leza Cullen Gouache on watercolour paper in oak frame 32cm x 37.5cm \$540

Rambling Rose by Leza Cullen Gouache on watercolour paper in oak frame 32cm x 37.5cm \$580