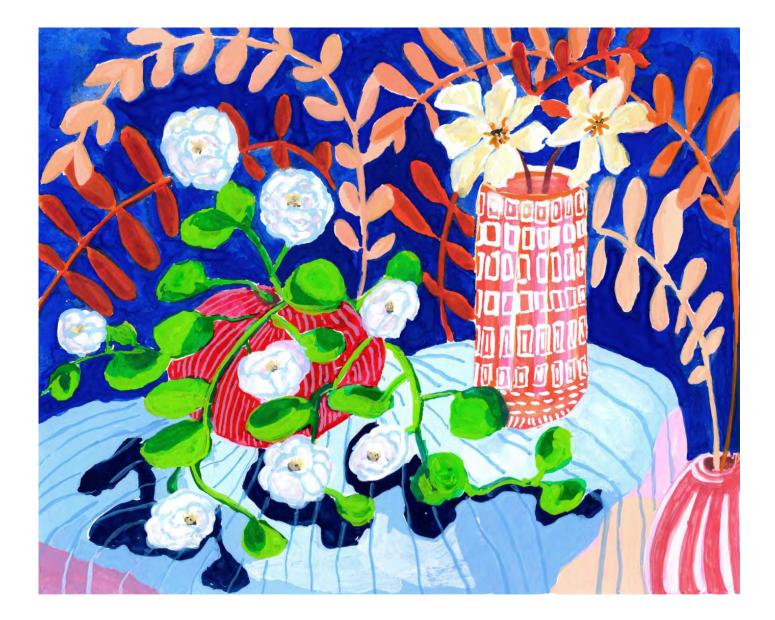

Georgia's Banksias by Leza Cullen Gouache on watercolour paper in oak frame 49.7 x 39.5cm \$580

All the Pretties by Leza Cullen Gouache on watercolour paper in oak frame 32cm x 37.5cm \$540

Rambling Rose by Leza Cullen Gouache on watercolour paper in oak frame 32cm x 37.5cm \$580