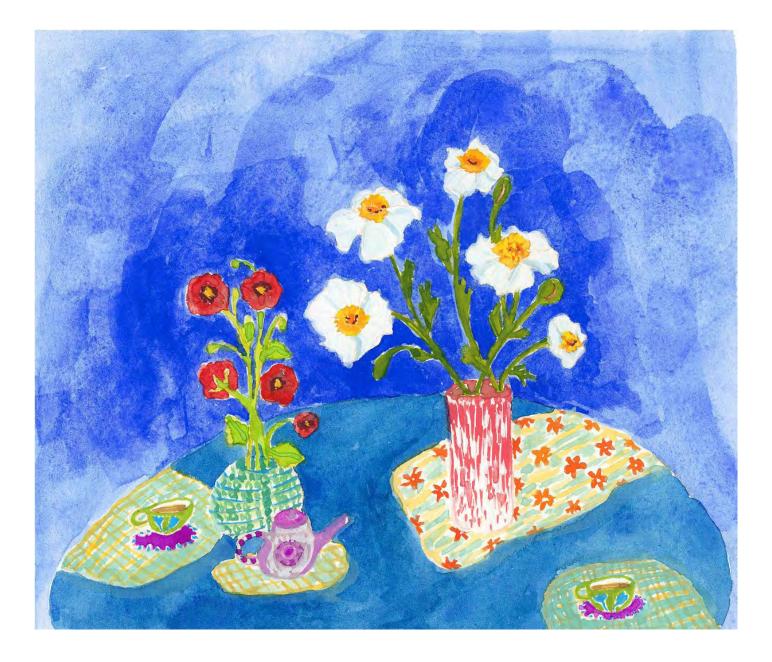

Lovely friends by Leza Cullen Gouache on watercolour paper in blackwood frame 44.6 x 44.6cm \$560

End of the day by Leza Cullen Gouache on watercolour paper in blackwood frame 54 x 54cm \$560

Sunday Set by Leza Cullen Gouache on watercolour paper in oak frame 32cm x 37.5cm \$520