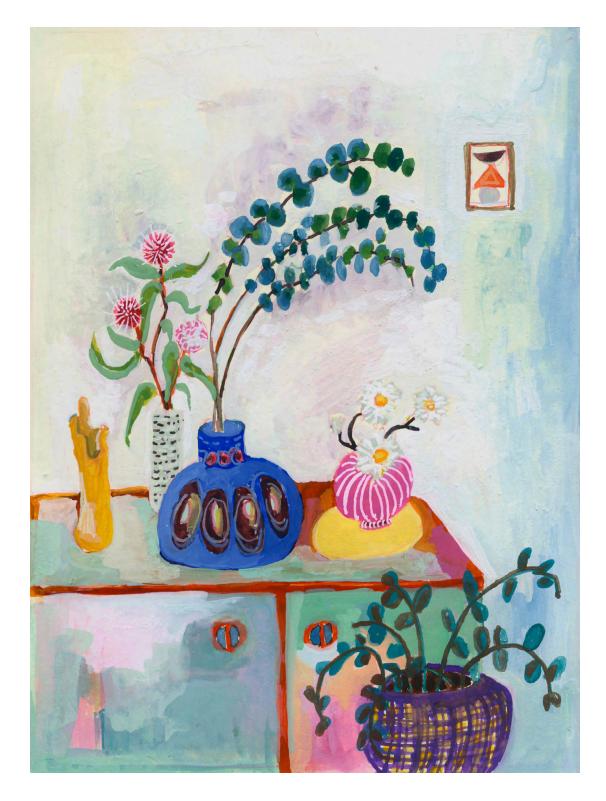

Lovely friends by Leza Cullen Gouache on watercolour paper in blackwood frame 44.6 x 44.6cm \$560

End of the day by Leza Cullen Gouache on watercolour paper in blackwood frame 54 x 54cm \$560

Sunday Set by Leza Cullen Gouache on watercolour paper in oak frame 32cm x 37.5cm \$520