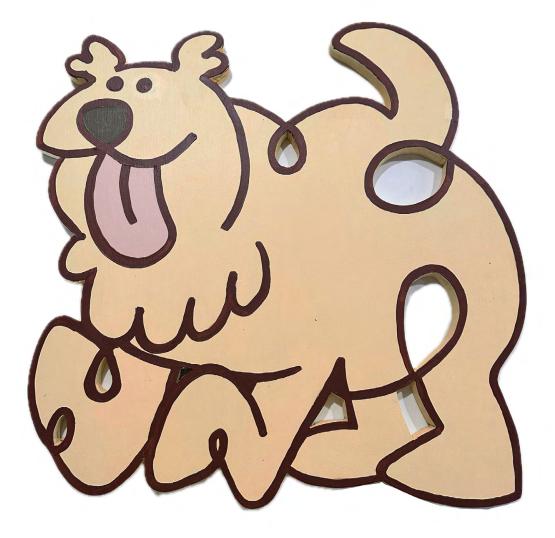

Chompers by Mitch Walder Acrylic on wood cut out 38cm x 43cm \$350

Midnight Scotch by Mitch Walder Acrylic on wood cut out 40cm x 45cm \$350

Shy Pup by Mitch Walder Acrylic on wood cut out 38x27cm \$250