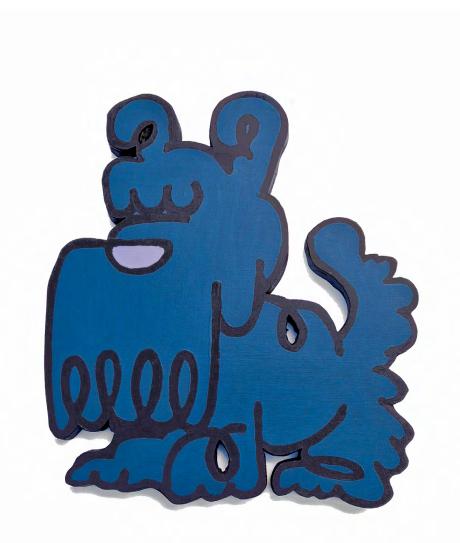

Bones by Mitch Walder Acrylic on wood cut out 38x38cm \$250 SOLD

Red Dawg by Mitch Walder Acrylic on wood cut out 35x38cm \$250

Lil' Snag by Mitch Walder Acrylic on wood cut out 35cm x 15cm \$250

Rocky Spaniel by Mitch Walder Acrylic on wood cut out 36x50cm \$300