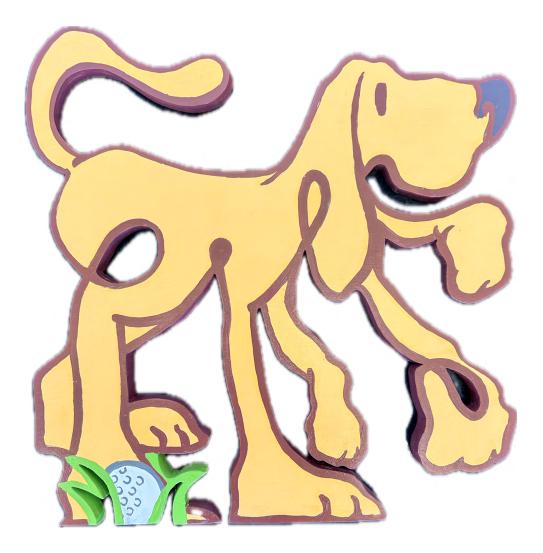

Barney the Picker by Mitch Walder Acrylic on wood cut out 56cm x 58cm \$600

Lanky Limbs & the Missing Golf Ball by Mitch Walder Acrylic on wood cut out 50cm x 50cm \$450 SOLD For sales enquiries please email your name & phone number to: info@offthekerb.com.au