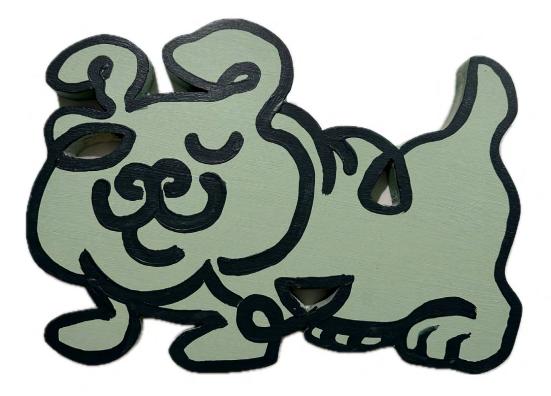

Jumble Heeler by Mitch Walder Acrylic on wood cut out 34cm x 50cm \$350 SOLD

All Arms & Legs by Mitch Walder Acrylic on wood cut out 60cm x 88cm \$850

Spirit Animal by Mitch Walder Acrylic on wood cut out 25cm x 40cm \$250 SOLD