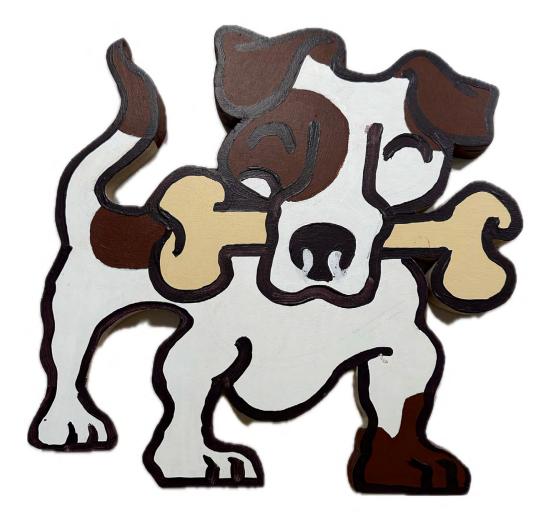

Bones by Mitch Walder Acrylic on wood cut out 38x38cm \$250 SOLD

Red Dawg by Mitch Walder Acrylic on wood cut out 35x38cm \$250

Lil' Snag by Mitch Walder Acrylic on wood cut out 35cm x 15cm \$250

Rocky Spaniel by Mitch Walder Acrylic on wood cut out 36x50cm \$300