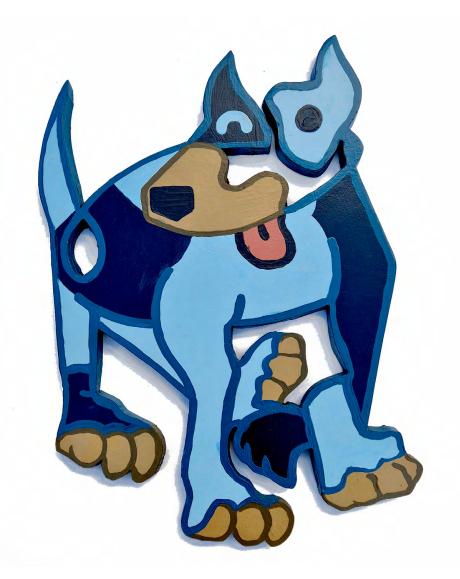

Jumble Heeler by Mitch Walder Acrylic on wood cut out 34cm x 50cm \$350 SOLD

All Arms & Legs by Mitch Walder Acrylic on wood cut out 60cm x 88cm \$850

Spirit Animal by Mitch Walder Acrylic on wood cut out 25cm x 40cm \$250 SOLD