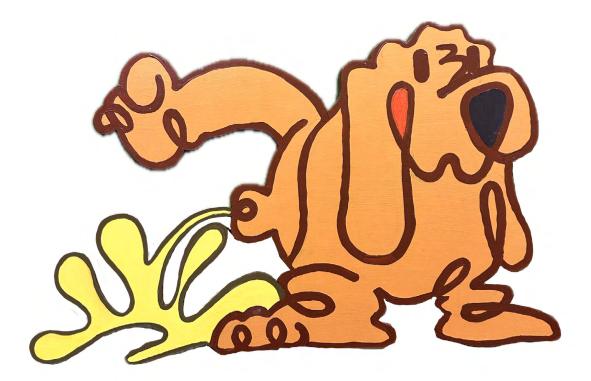

Pom-grenade-ian by Mitch Walder Acrylic on wood cut out 30cm x 32cm \$250

Scaredy Cat by Mitch Walder Acrylic on wood cut out 55cm x 100cm \$850

What a Pisser by Mitch Walder Acrylic on wood cut out 65cm x 40cm \$350 SOLD