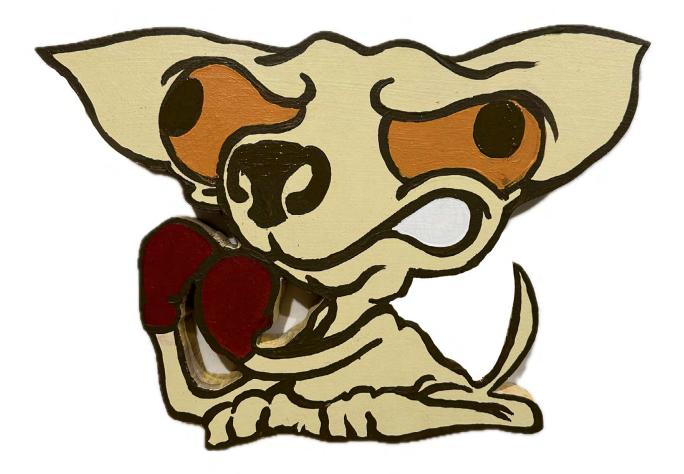

Bones by Mitch Walder Acrylic on wood cut out 38x38cm \$250 SOLD

Red Dawg by Mitch Walder Acrylic on wood cut out 35x38cm \$250

Lil' Snag by Mitch Walder Acrylic on wood cut out 35cm x 15cm \$250

Rocky Spaniel by Mitch Walder Acrylic on wood cut out 36x50cm \$300