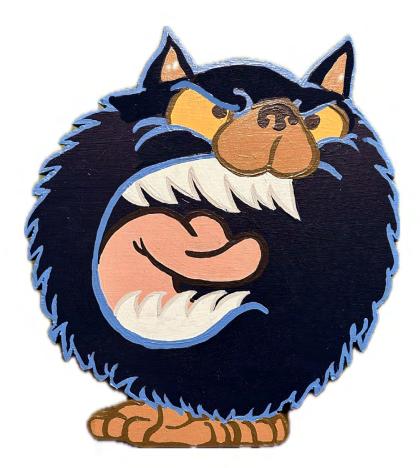

Pom-grenade-ian by Mitch Walder Acrylic on wood cut out 30cm x 32cm \$250

Scaredy Cat by Mitch Walder Acrylic on wood cut out 55cm x 100cm \$850

What a Pisser by Mitch Walder Acrylic on wood cut out 65cm x 40cm \$350 SOLD