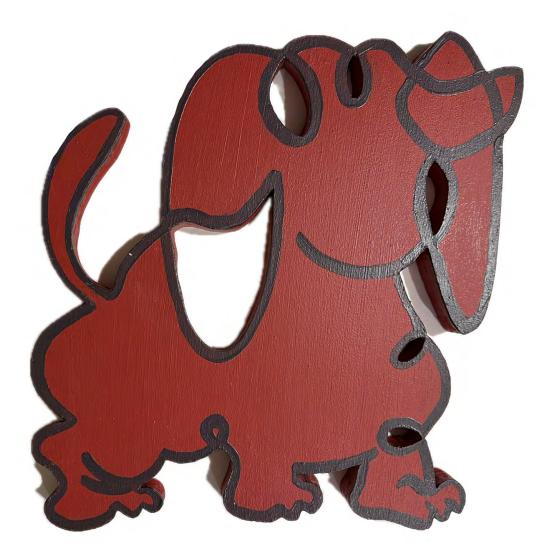

Bones by Mitch Walder Acrylic on wood cut out 38x38cm \$250 SOLD

Red Dawg by Mitch Walder Acrylic on wood cut out 35x38cm \$250

Lil' Snag by Mitch Walder Acrylic on wood cut out 35cm x 15cm \$250

Rocky Spaniel by Mitch Walder Acrylic on wood cut out 36x50cm \$300