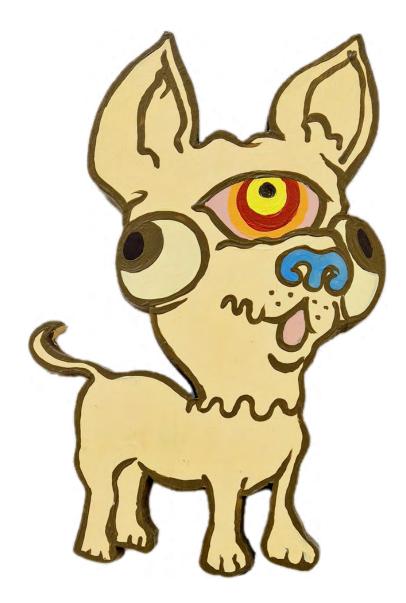

Jumble Heeler by Mitch Walder Acrylic on wood cut out 34cm x 50cm \$350 SOLD

All Arms & Legs by Mitch Walder Acrylic on wood cut out 60cm x 88cm \$850

Spirit Animal by Mitch Walder Acrylic on wood cut out 25cm x 40cm \$250 SOLD