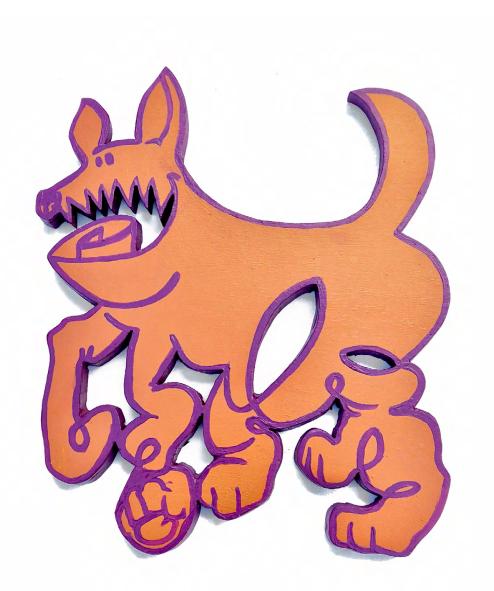

Bones by Mitch Walder Acrylic on wood cut out 38x38cm \$250 SOLD

Red Dawg by Mitch Walder Acrylic on wood cut out 35x38cm \$250

Lil' Snag by Mitch Walder Acrylic on wood cut out 35cm x 15cm \$250

Rocky Spaniel by Mitch Walder Acrylic on wood cut out 36x50cm \$300