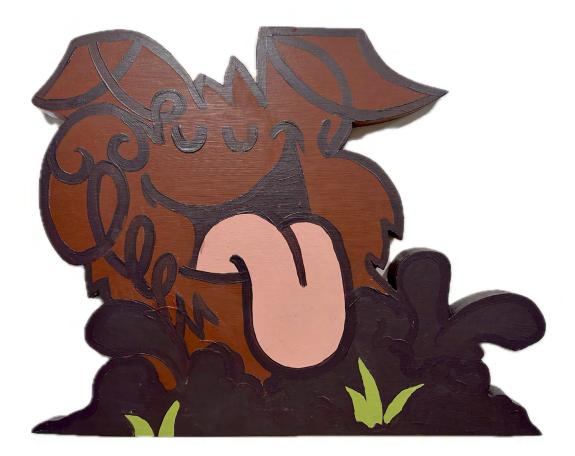

Suns Out, Tongues Out by Mitch Walder Acrylic on wood cut out 49cm x 74cm \$600

Scruffo by Mitch Walder Acrylic on wood cut out 39cm x 44cm \$400

Zig-Snag by Mitch Walder Acrylic on wood cut out 45cm x 38cm \$350 SOLD