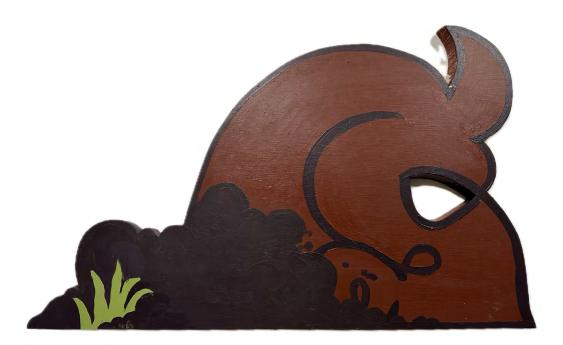

Puddle Paddler by Mitch Walder Acrylic on wood cut out 48cm x 22cm \$250 SOLD

Ol' Fangs the Frenchy by Mitch Walder Acrylic on wood cut out 29x47cm \$350

Dig Lab Dig Pt. 1 by Mitch Walder Acrylic on wood cut out 51x41cm \$450

Dig Lab Dig Pt. 2 by Mitch Walder Acrylic on wood cut out 68x41cm \$450

Big Fella by Mitch Walder Acrylic on wood cut out 63x63cm \$600

Legs Eleven by Mitch Walder Acrylic on wood cut out 35x30cm \$250 SOLD