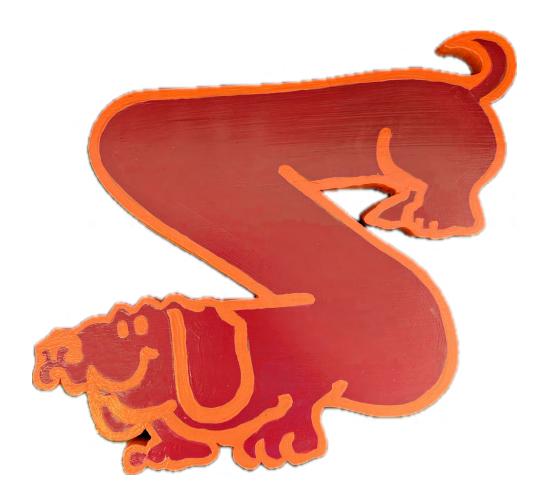

Suns Out, Tongues Out by Mitch Walder Acrylic on wood cut out 49cm x 74cm \$600

Scruffo by Mitch Walder Acrylic on wood cut out 39cm x 44cm \$400

Zig-Snag by Mitch Walder Acrylic on wood cut out 45cm x 38cm \$350 SOLD