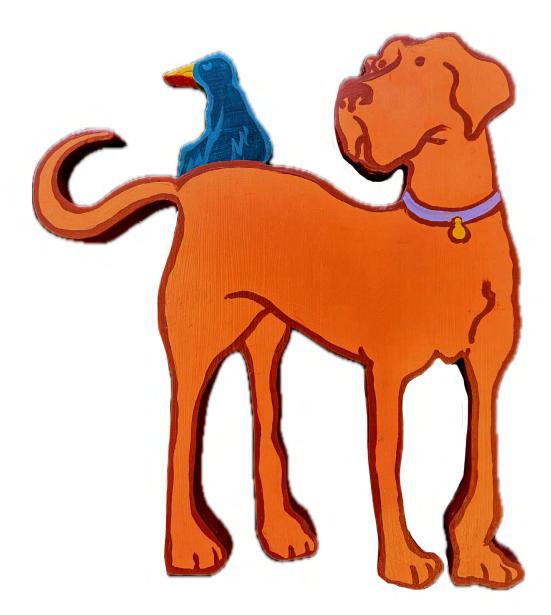

Stealth Reading of the Paper by Mitch Walder Acrylic on wood cut out 47cm x 38cm \$350

Round 'em Up by Mitch Walder Acrylic on wood cut out 77cm x 46cm \$750

Dane & Crow by Mitch Walder Acrylic on wood cut out 30cm x 38cm \$250 SOLD