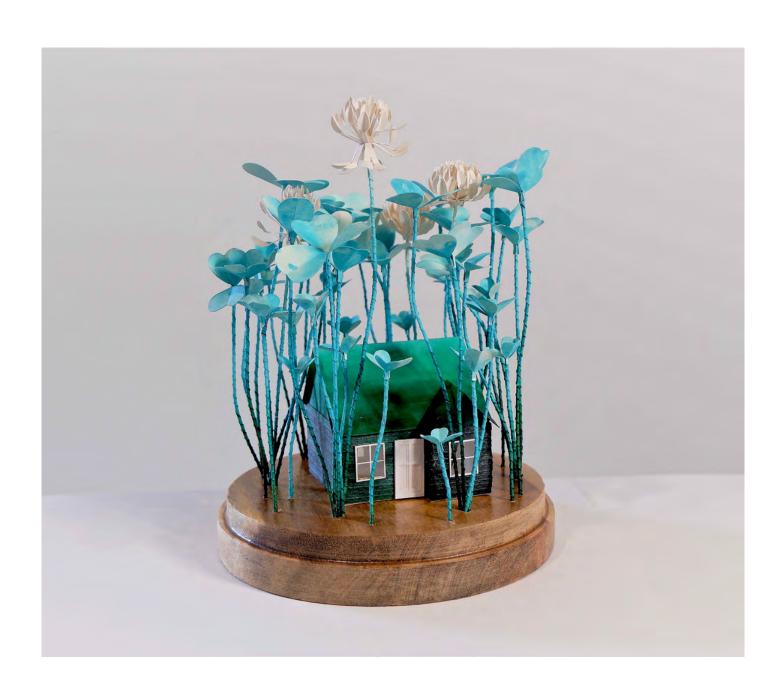

'Hiding where the clover sleeps' by Naomi Waller Canson watercolour paper, bookmaker glue and ink - all archival quality Mounted in glass dome 13x27cm \$500