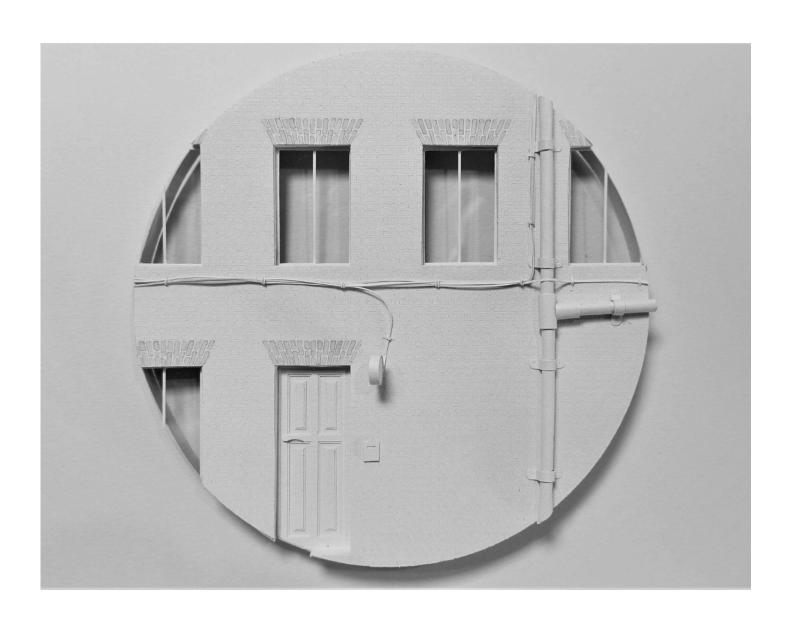

'Left isn't right'
by Naomi Waller
Canson watercolour paper, bookmaker glue and ink - all archival quality Framed in ash with museum glass
21x25cm
\$400 SOLD

'Grand statement' by Naomi Waller Canson watercolour paper, bookmaker glue and ink - all archival quality Framed in ash with museum glass 18x37cm \$400