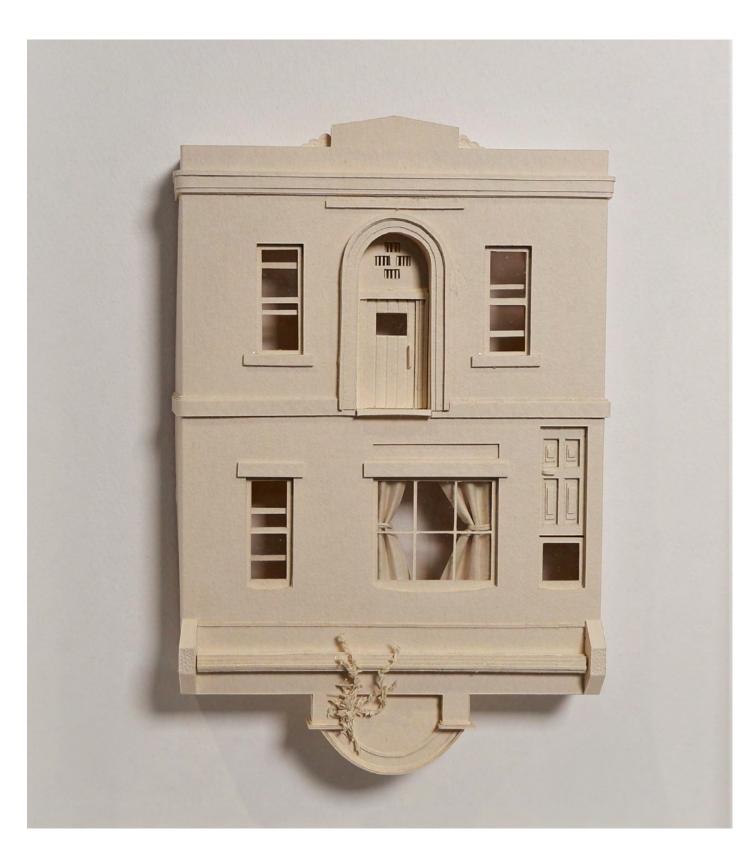

'Left isn't right'
by Naomi Waller
Canson watercolour paper, bookmaker glue and ink - all archival quality Framed in ash with museum glass
21x25cm
\$400 SOLD

'Grand statement' by Naomi Waller Canson watercolour paper, bookmaker glue and ink - all archival quality Framed in ash with museum glass 18x37cm \$400