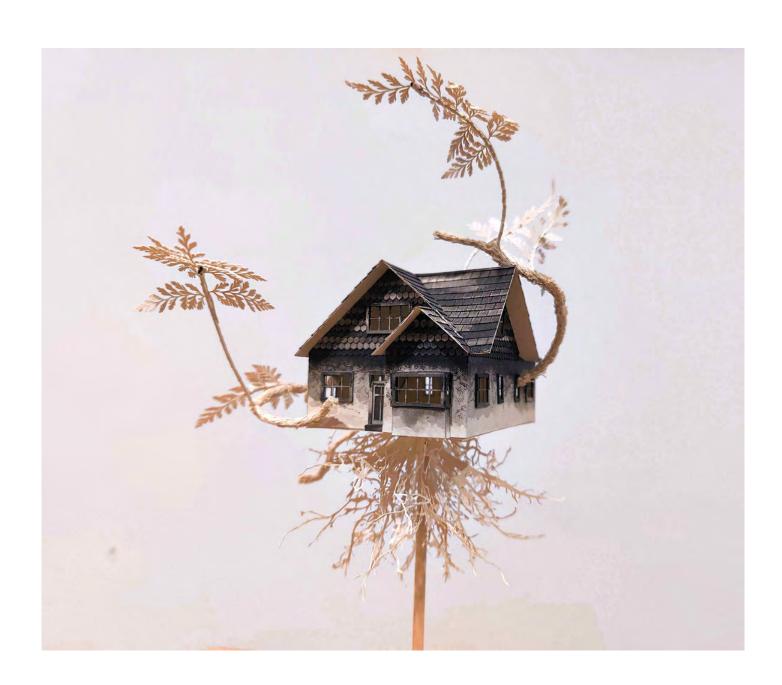

'Hiding where the clover sleeps' by Naomi Waller Canson watercolour paper, bookmaker glue and ink - all archival quality Mounted in glass dome 13x27cm \$500