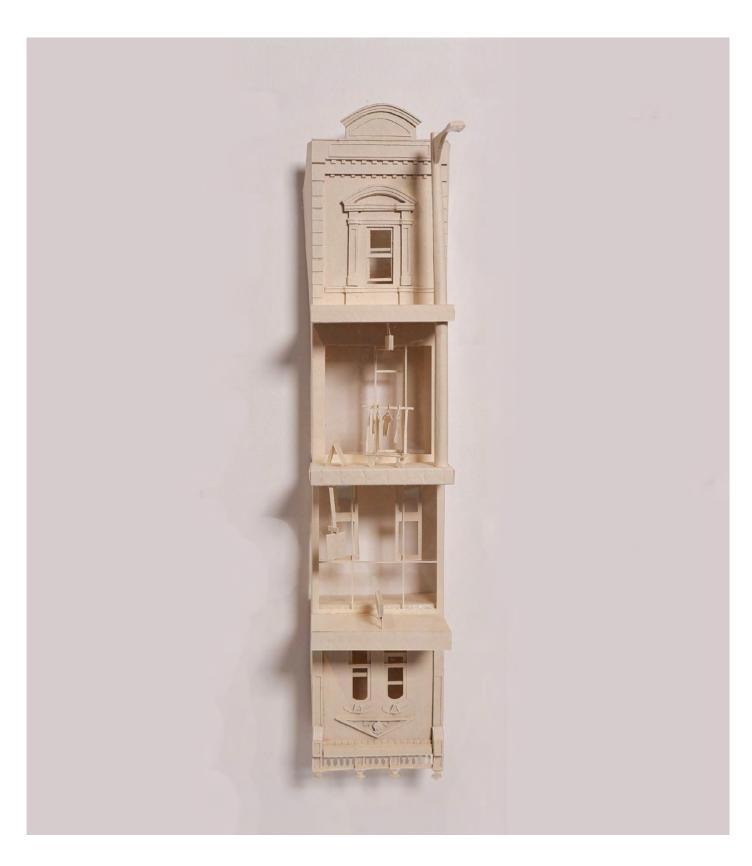

'Inhabit' by Naomi Waller Canson watercolour paper, bookmaker glue and ink - all archival quality Mounted on acacia base 28x32cm \$500

'Rewind' by Naomi Waller Canson watercolour paper, bookmaker glue and ink - all archival quality framed in ash with museum glass 18x34cm \$450