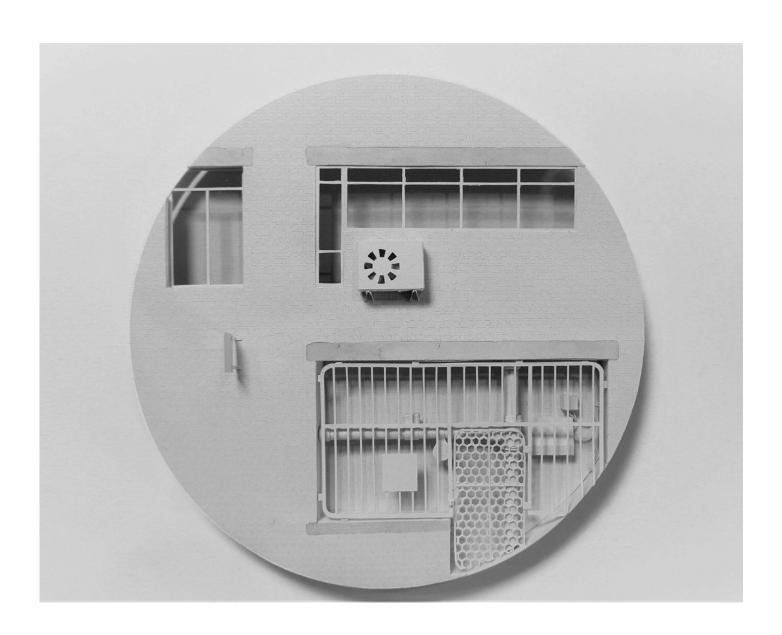

'Reoccuring Dream 5'
by Naomi Waller
Canson watercolour paper, bookmaker glue and ink - all archival quality in Box Frame
27x27cm
\$280 SOLD

'Reoccuring Dream 6'
by Naomi Waller
Canson watercolour paper, bookmaker glue and ink - all archival quality in Box Frame
27x27cm
\$280 SOLD