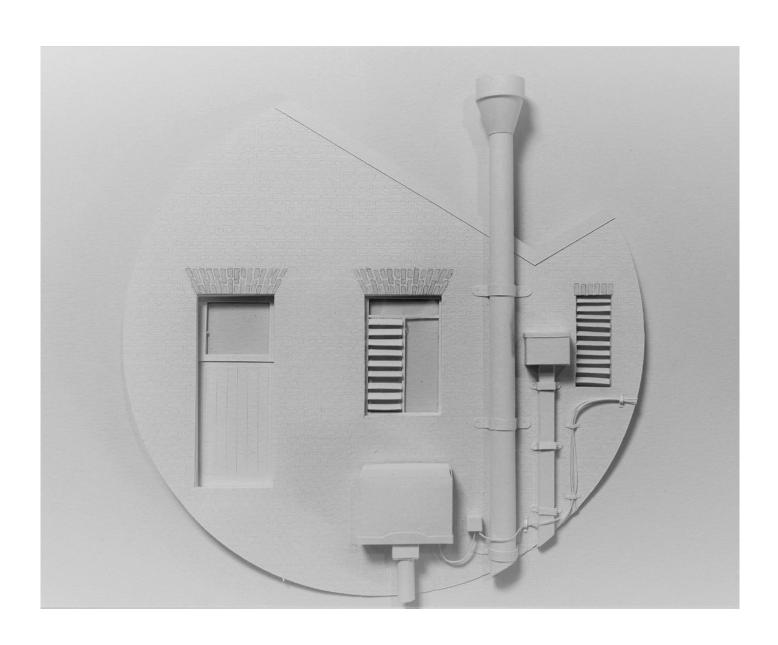

'Reoccuring Dream 1'
by Naomi Waller
Canson watercolour paper, bookmaker glue and ink - all archival quality in Box Frame
27x27cm
\$280 SOLD

'Reoccuring Dream 2'
by Naomi Waller
Canson watercolour paper, bookmaker glue and ink - all archival quality in Box Frame
27x27cm
\$280 SOLD