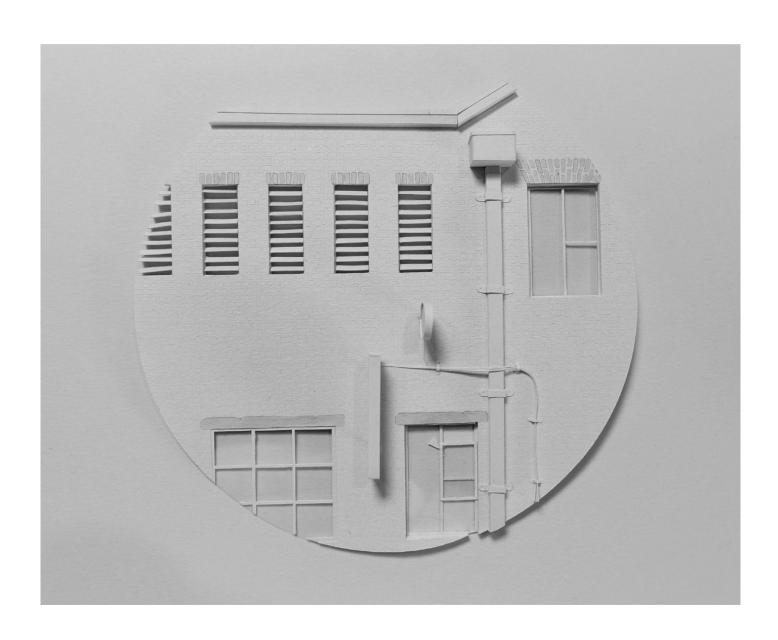

'Reoccuring Dream 3'
by Naomi Waller
Canson watercolour paper, bookmaker glue and ink - all archival quality in Box Frame
27x27cm
\$280 SOLD

'Reoccuring Dream 4'
by Naomi Waller
Canson watercolour paper, bookmaker glue and ink - all archival quality in Box Frame
27x27cm
\$280 SOLD