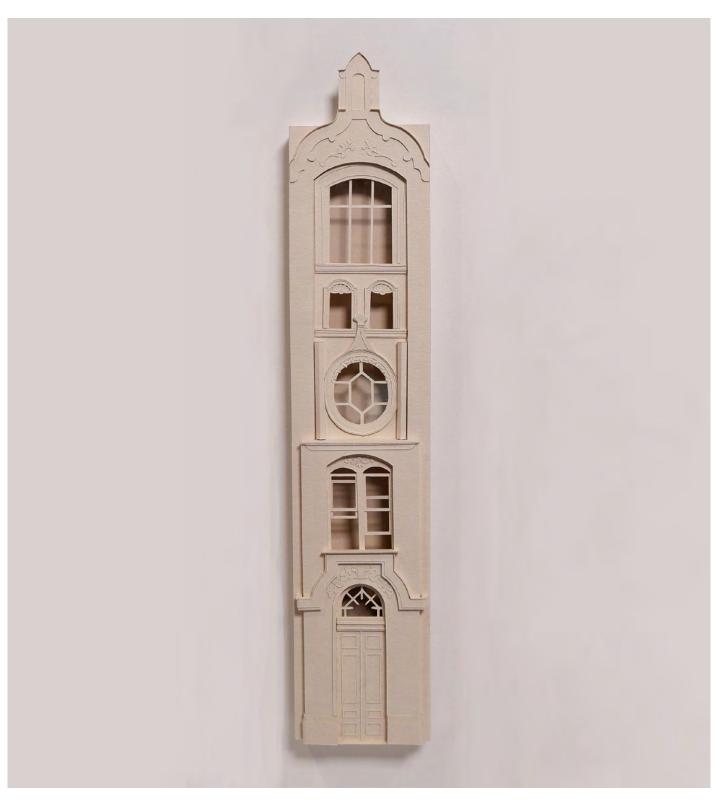

'Left isn't right'
by Naomi Waller
Canson watercolour paper, bookmaker glue and ink - all archival quality Framed in ash with museum glass
21x25cm
\$400 SOLD

'Grand statement' by Naomi Waller Canson watercolour paper, bookmaker glue and ink - all archival quality Framed in ash with museum glass 18x37cm \$400