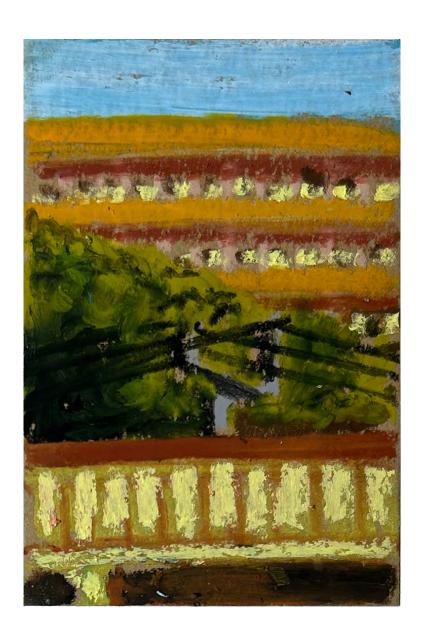

Cast
by Nicholas Aplin
Coloured pencil on timber with concrete base
46 x 51 x 15cm
\$1600 SOLD

(Nothing But) 1 - 24 (entire series) by Nicholas Aplin oil pastel on stonehenge Kraft 44, 9.6 cm x 6.3 cm each \$90 each

(Nothing But) 1 by Nicholas Aplin oil pastel on stonehenge Kraft 44, 9.6 cm x 6.3 cm \$90

(Nothing But) 2 by Nicholas Aplin oil pastel on stonehenge Kraft 44, 9.6 cm x 6.3 cm \$90

(Nothing But) 3 by Nicholas Aplin oil pastel on stonehenge Kraft 44, 9.6 cm x 6.3 cm \$90