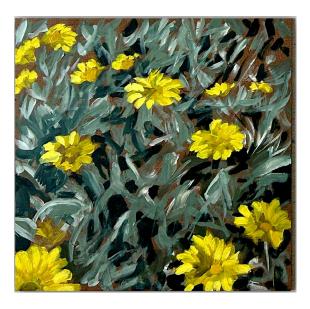

Jewell, daisies and blue skies (triptych) by Nicholas Aplin Acrylic on board framed 70 x 70 cm \$1100

Jewell by Nicholas Aplin acrylic on board framed 39 x 74 cm \$660

Blue skies by Nicholas Aplin acrylic on board framed 34 x 34 cm \$380

Daiseys by Nicholas Aplin acrylic on board framed 34 x 34 cm \$380

Orange skies by Nicholas Aplin acrylic on board framed 34 x 64 cm \$550 SOLD

Blue eyes by Nicholas Aplin acrylic on board 34 x 28 cm framed \$350 SOLD