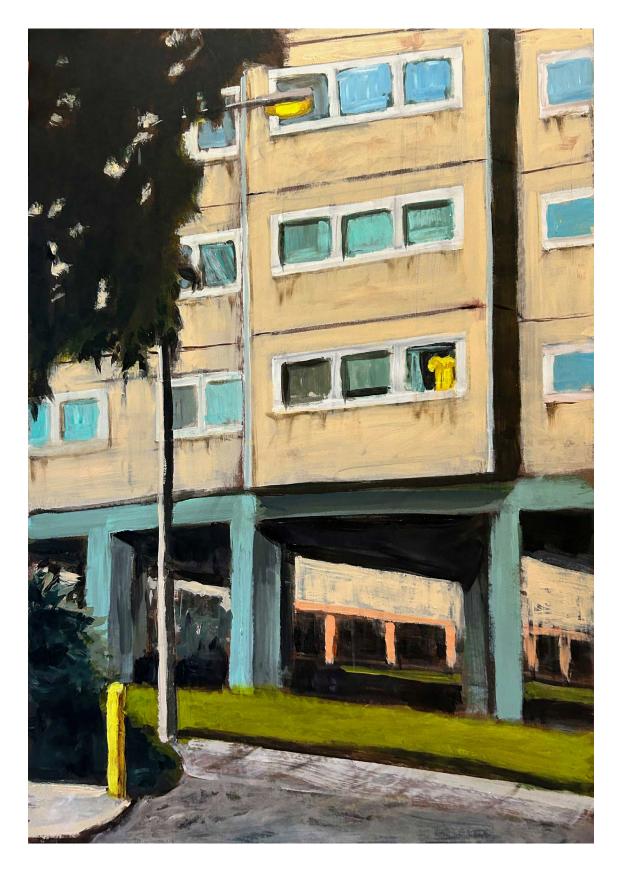

Bridge and Tower by Nicholas Aplin Acrylic on board framed 70 x 35 cm \$700 SOLD

Standing tall by Nicholas Aplin Acrylic on board framed 70 x 35 cm \$620

Yellow shirt by Nicholas Aplin acrylic on board framed 70 x 50 cm \$900 SOLD