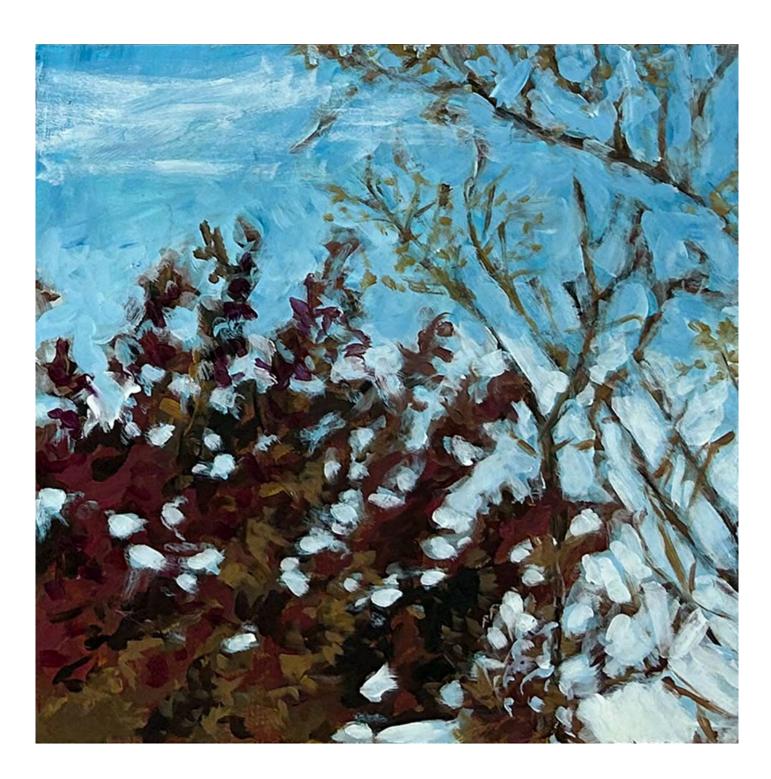

Bridge and Tower by Nicholas Aplin Acrylic on board framed 70 x 35 cm \$700 SOLD

Standing tall by Nicholas Aplin Acrylic on board framed 70 x 35 cm \$620

Yellow shirt by Nicholas Aplin acrylic on board framed 70 x 50 cm \$900 SOLD