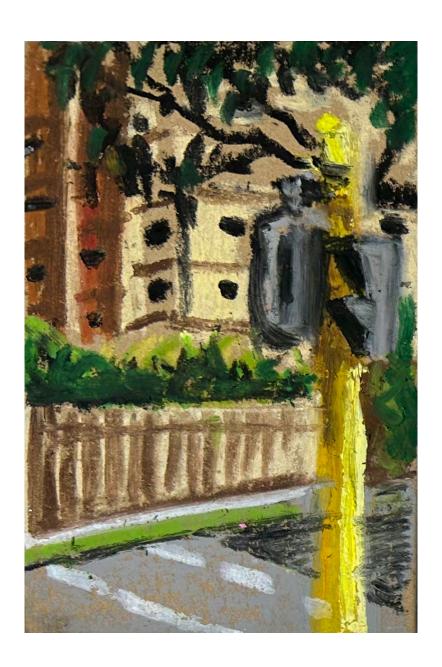

Cast
by Nicholas Aplin
Coloured pencil on timber with concrete base
46 x 51 x 15cm
\$1600 SOLD

(Nothing But) 1 - 24 (entire series) by Nicholas Aplin oil pastel on stonehenge Kraft 44, 9.6 cm x 6.3 cm each \$90 each

(Nothing But) 1 by Nicholas Aplin oil pastel on stonehenge Kraft 44, 9.6 cm x 6.3 cm \$90

(Nothing But) 2 by Nicholas Aplin oil pastel on stonehenge Kraft 44, 9.6 cm x 6.3 cm \$90

(Nothing But) 3 by Nicholas Aplin oil pastel on stonehenge Kraft 44, 9.6 cm x 6.3 cm \$90