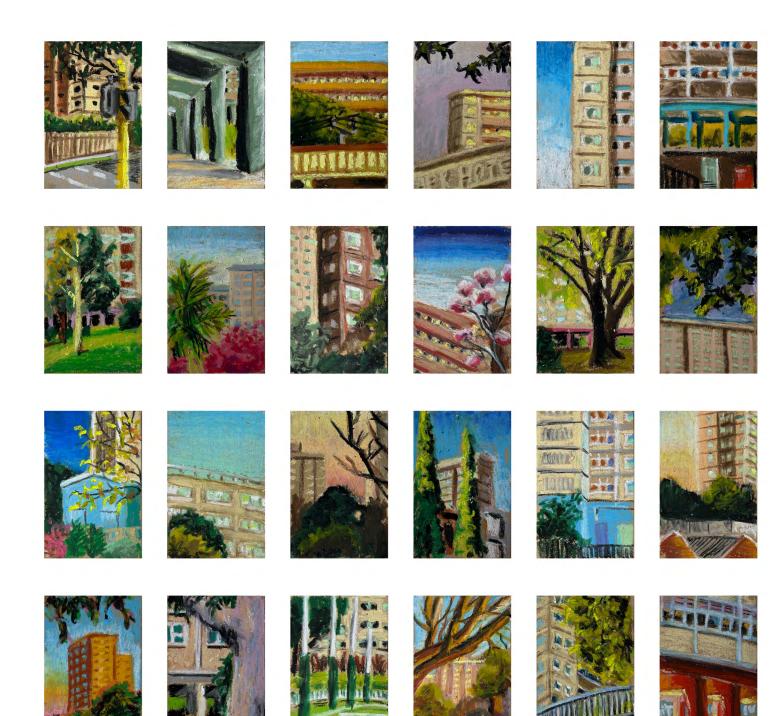

Cast
by Nicholas Aplin
Coloured pencil on timber with concrete base
46 x 51 x 15cm
\$1600 SOLD

(Nothing But) 1 - 24 (entire series) by Nicholas Aplin oil pastel on stonehenge Kraft 44, 9.6 cm x 6.3 cm each \$90 each

(Nothing But) 1 by Nicholas Aplin oil pastel on stonehenge Kraft 44, 9.6 cm x 6.3 cm \$90

(Nothing But) 2 by Nicholas Aplin oil pastel on stonehenge Kraft 44, 9.6 cm x 6.3 cm \$90

(Nothing But) 3 by Nicholas Aplin oil pastel on stonehenge Kraft 44, 9.6 cm x 6.3 cm \$90