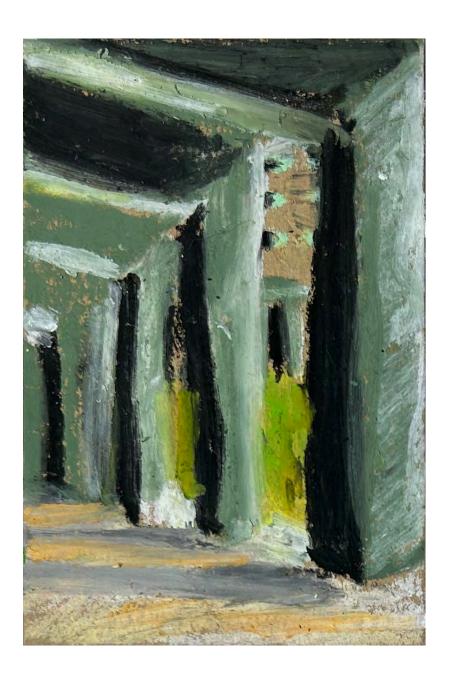

Cast
by Nicholas Aplin
Coloured pencil on timber with concrete base
46 x 51 x 15cm
\$1600 SOLD

(Nothing But) 1 - 24 (entire series) by Nicholas Aplin oil pastel on stonehenge Kraft 44, 9.6 cm x 6.3 cm each \$90 each

(Nothing But) 1 by Nicholas Aplin oil pastel on stonehenge Kraft 44, 9.6 cm x 6.3 cm \$90

(Nothing But) 2 by Nicholas Aplin oil pastel on stonehenge Kraft 44, 9.6 cm x 6.3 cm \$90

(Nothing But) 3 by Nicholas Aplin oil pastel on stonehenge Kraft 44, 9.6 cm x 6.3 cm \$90