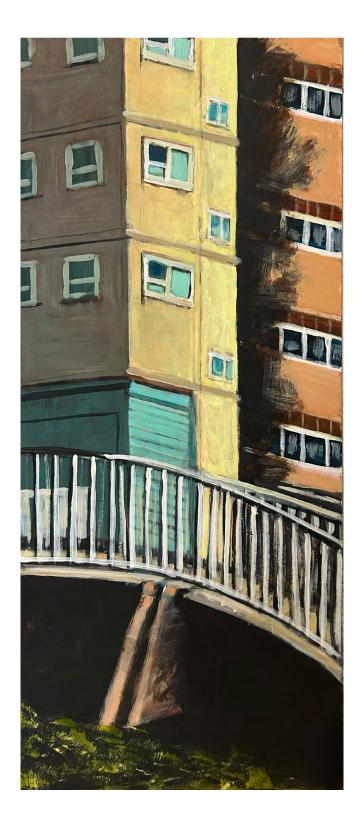

Bridge and Tower by Nicholas Aplin Acrylic on board framed 70 x 35 cm \$700 SOLD

Standing tall by Nicholas Aplin Acrylic on board framed 70 x 35 cm \$620

Yellow shirt by Nicholas Aplin acrylic on board framed 70 x 50 cm \$900 SOLD