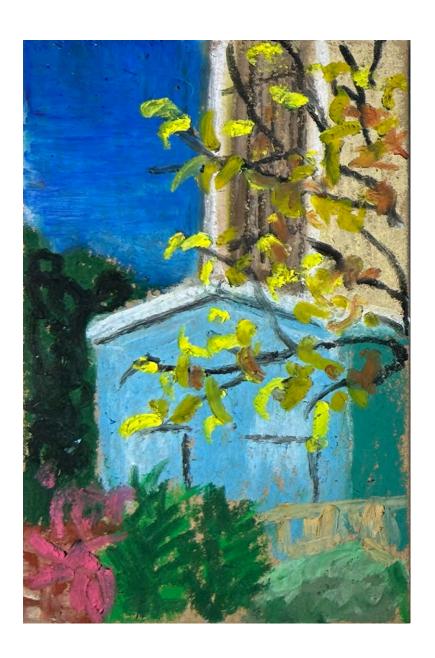

Cast
by Nicholas Aplin
Coloured pencil on timber with concrete base
46 x 51 x 15cm
\$1600 SOLD

(Nothing But) 1 - 24 (entire series) by Nicholas Aplin oil pastel on stonehenge Kraft 44, 9.6 cm x 6.3 cm each \$90 each