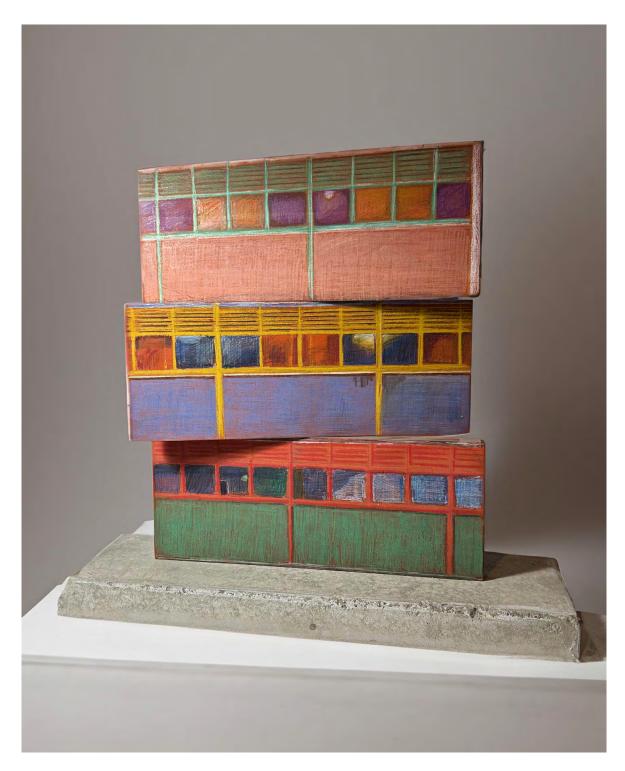

Cast
by Nicholas Aplin
Coloured pencil on timber with concrete base
46 x 51 x 15cm
\$1600 SOLD

(Nothing But) 1 - 24 (entire series) by Nicholas Aplin oil pastel on stonehenge Kraft 44, 9.6 cm x 6.3 cm each \$90 each