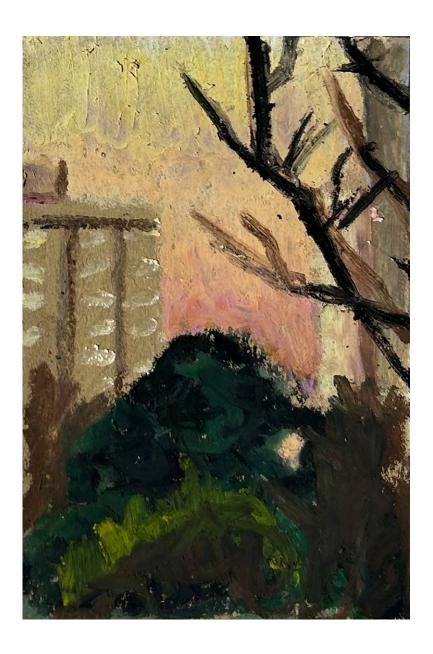

Cast
by Nicholas Aplin
Coloured pencil on timber with concrete base
46 x 51 x 15cm
\$1600 SOLD

(Nothing But) 1 - 24 (entire series) by Nicholas Aplin oil pastel on stonehenge Kraft 44, 9.6 cm x 6.3 cm each \$90 each