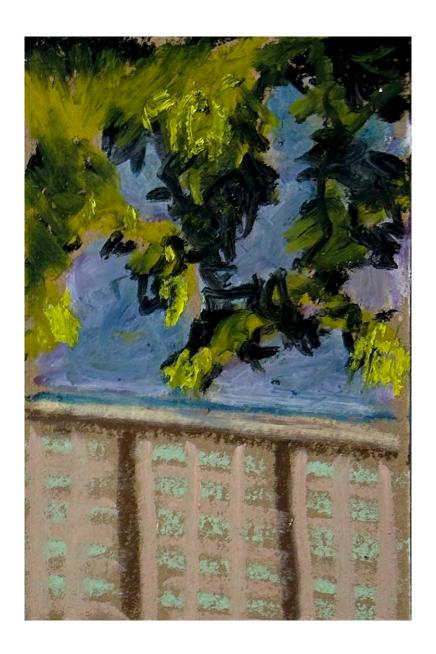

Cast
by Nicholas Aplin
Coloured pencil on timber with concrete base
46 x 51 x 15cm
\$1600 SOLD

(Nothing But) 1 - 24 (entire series) by Nicholas Aplin oil pastel on stonehenge Kraft 44, 9.6 cm x 6.3 cm each \$90 each