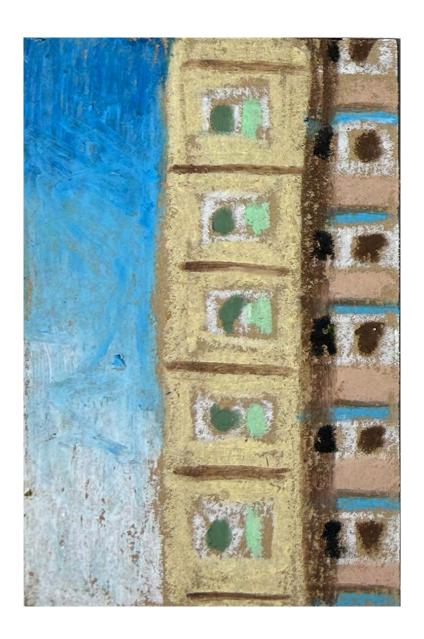

Cast
by Nicholas Aplin
Coloured pencil on timber with concrete base
46 x 51 x 15cm
\$1600 SOLD

(Nothing But) 1 - 24 (entire series) by Nicholas Aplin oil pastel on stonehenge Kraft 44, 9.6 cm x 6.3 cm each \$90 each

(Nothing But) 1 by Nicholas Aplin oil pastel on stonehenge Kraft 44, 9.6 cm x 6.3 cm \$90

(Nothing But) 2 by Nicholas Aplin oil pastel on stonehenge Kraft 44, 9.6 cm x 6.3 cm \$90

(Nothing But) 3 by Nicholas Aplin oil pastel on stonehenge Kraft 44, 9.6 cm x 6.3 cm \$90

(Nothing But) 4 by Nicholas Aplin oil pastel on stonehenge Kraft 44, 9.6 cm x 6.3 cm \$90 SOLD

(Nothing But) 5 by Nicholas Aplin oil pastel on stonehenge Kraft 44, 9.6 cm x 6.3 cm \$90

(Nothing But) 6 by Nicholas Aplin oil pastel on stonehenge Kraft 44, 9.6 cm x 6.3 cm \$90

(Nothing But) 7 by Nicholas Aplin oil pastel on stonehenge Kraft 44, 9.6 cm x 6.3 cm \$90 SOLD

(Nothing But) 8 by Nicholas Aplin oil pastel on stonehenge Kraft 44, 9.6 cm x 6.3 cm \$90 SOLD

(Nothing But) 9 by Nicholas Aplin oil pastel on stonehenge Kraft 44, 9.6 cm x 6.3 cm \$90 SOLD

(Nothing But) 10 by Nicholas Aplin oil pastel on stonehenge Kraft 44, 9.6 cm x 6.3 cm \$90

(Nothing But) 11 by Nicholas Aplin oil pastel on stonehenge Kraft 44, 9.6 cm x 6.3 cm \$90

(Nothing But) 12 by Nicholas Aplin oil pastel on stonehenge Kraft 44, 9.6 cm x 6.3 cm \$90

(Nothing But) 13 by Nicholas Aplin oil pastel on stonehenge Kraft 44, 9.6 cm x 6.3 cm \$90

(Nothing But) 14 by Nicholas Aplin oil pastel on stonehenge Kraft 44, 9.6 cm x 6.3 cm \$90

(Nothing But) 15 by Nicholas Aplin oil pastel on stonehenge Kraft 44, 9.6 cm x 6.3 cm \$90 SOLD

(Nothing But) 16 by Nicholas Aplin oil pastel on stonehenge Kraft 44, 9.6 cm x 6.3 cm \$90 SOLD

(Nothing But) 17 by Nicholas Aplin oil pastel on stonehenge Kraft 44, 9.6 cm x 6.3 cm \$90 SOLD

(Nothing But) 18 by Nicholas Aplin oil pastel on stonehenge Kraft 44, 9.6 cm x 6.3 cm \$90 SOLD

(Nothing But) 19
by Nicholas Aplin
oil pastel on stonehenge Kraft 44,
9.6 cm x 6.3 cm
\$90 SOLD

(Nothing But) 20 by Nicholas Aplin oil pastel on stonehenge Kraft 44, 9.6 cm x 6.3 cm \$90 SOLD

(Nothing But) 21 by Nicholas Aplin oil pastel on stonehenge Kraft 44, 9.6 cm x 6.3 cm \$90

(Nothing But) 22 by Nicholas Aplin oil pastel on stonehenge Kraft 44, 9.6 cm x 6.3 cm \$90

(Nothing But) 23 by Nicholas Aplin oil pastel on stonehenge Kraft 44, 9.6 cm x 6.3 cm \$90 SOLD

(Nothing But) 24 by Nicholas Aplin oil pastel on stonehenge Kraft 44, 9.6 cm x 6.3 cm \$90