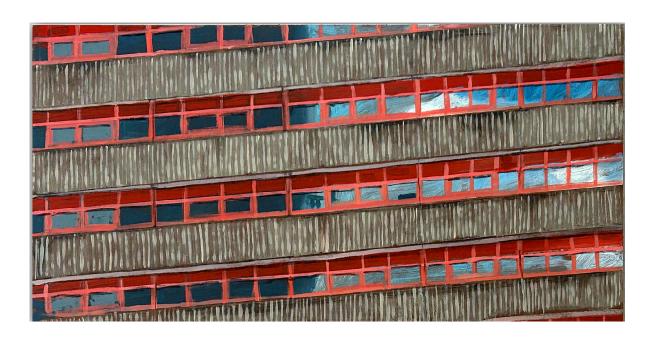

Cast
by Nicholas Aplin
Coloured pencil on timber with concrete base
46 x 51 x 15cm
\$1600 SOLD

(Nothing But) 1 - 24 (entire series) by Nicholas Aplin oil pastel on stonehenge Kraft 44, 9.6 cm x 6.3 cm each \$90 each