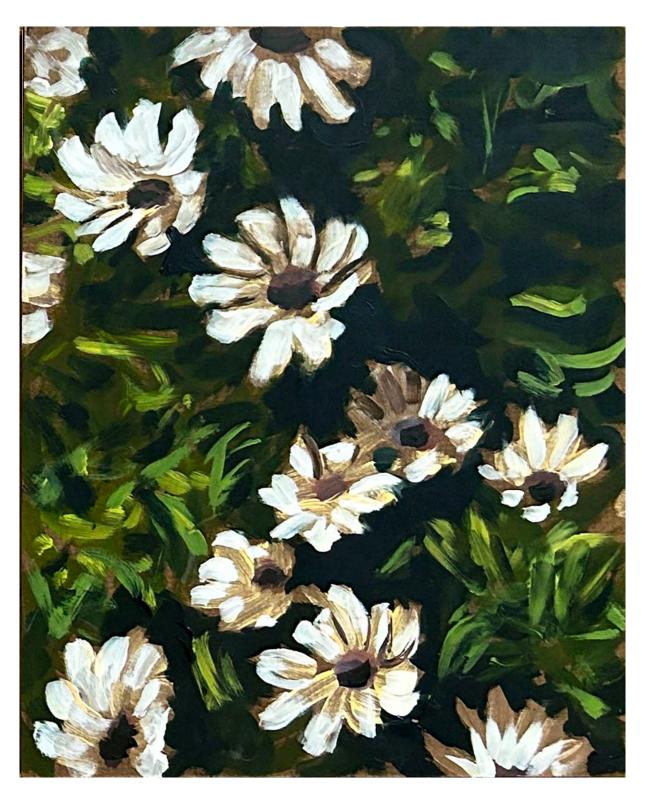

Jewell, daisies and blue skies (triptych) by Nicholas Aplin Acrylic on board framed 70 x 70 cm \$1100

Jewell by Nicholas Aplin acrylic on board framed 39 x 74 cm \$660

Blue skies by Nicholas Aplin acrylic on board framed 34 x 34 cm \$380