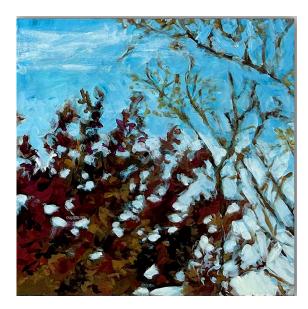

Bridge and Tower by Nicholas Aplin Acrylic on board framed 70 x 35 cm \$700 SOLD

Standing tall by Nicholas Aplin Acrylic on board framed 70 x 35 cm \$620

Yellow shirt by Nicholas Aplin acrylic on board framed 70 x 50 cm \$900 SOLD