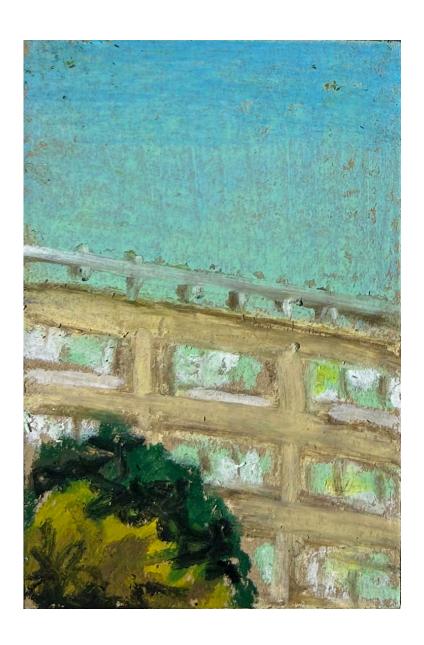

Cast
by Nicholas Aplin
Coloured pencil on timber with concrete base
46 x 51 x 15cm
\$1600 SOLD

(Nothing But) 1 - 24 (entire series) by Nicholas Aplin oil pastel on stonehenge Kraft 44, 9.6 cm x 6.3 cm each \$90 each