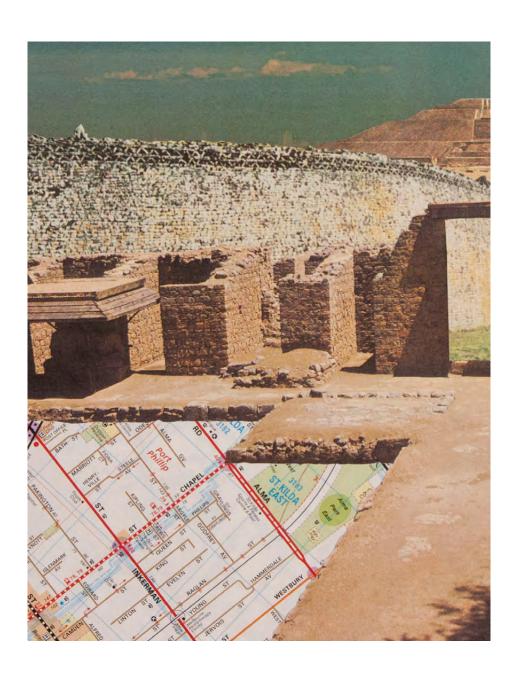

Unframed \$375 (7 available)

Indexed Experience by Nick Heynsbergh Linocut with collage 38 x 38 cm \$450 SOLD

Melbourne labyrinth #1 by Nick Heynsbergh Collage, framed 16 x 25.7 cm \$250 SOLD

Melbourne labyrinth #2 by Nick Heynsbergh Collage, framed 20 x 31cm \$250 SOLD

Melbourne labyrinth #3 by Nick Heynsbergh Collage, framed 18.2 x 25.5 cm \$250

Melbourne labyrinth #4 by Nick Heynsbergh Collage, framed 20 x 29 cm \$250

Melbourne labyrinth #5 by Nick Heynsbergh Collage, framed 18.7 x 28 cm \$250

Melbourne labyrinth #7 by Nick Heynsbergh Collage, framed 22.1 x 25.9 cm \$250 SOLD

Melbourne labyrinth #8 by Nick Heynsbergh Collage, framed 21 x 28.8 cm \$250 SOLD

Melbourne labyrinth #9 by Nick Heynsbergh Collage, framed 22.8 x 23.8 cm \$250

Melbourne labyrinth #10 by Nick Heynsbergh Collage, framed 20.4 x 27.7 cm \$250 SOLD

Melbourne labyrinth #11 by Nick Heynsbergh Collage, framed 19.7 x 27.8 cm \$250 SOLD

Melbourne labyrinth #12 by Nick Heynsbergh Collage, framed 20.2 x 26.2 cm \$250

Melbourne labyrinth #13 by Nick Heynsbergh Collage, framed 21.9 x 28.9 cm \$250 SOLD

Melbourne labyrinth #14 by Nick Heynsbergh Collage, framed 19.2 x 24.1 cm \$250 SOLD