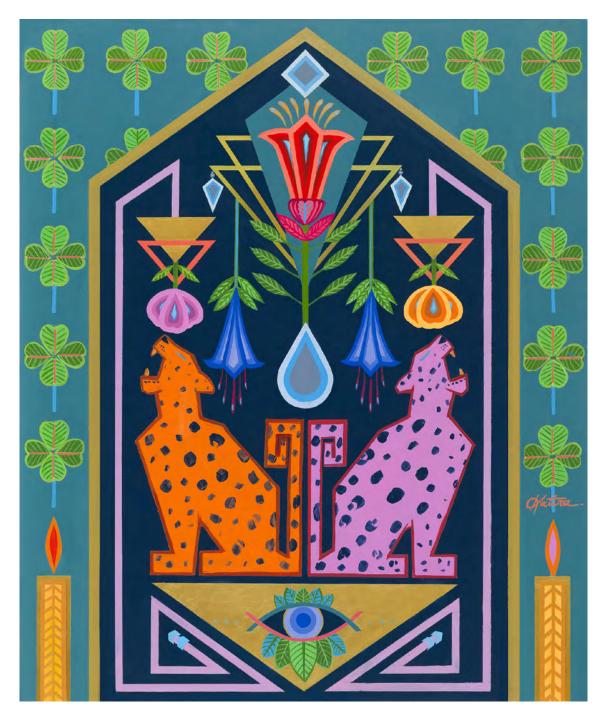

Supernormal Stimuli by Izzy Faith V Acrylic and acrylic gouache on custom board 53cm x 37cm \$665

Protection / Protección by Katira Acrylic on wood panel 60 x 50cm \$1950

Morning Glory's Gift by Ella Heckendorf acrylic gouache on wood panel 25 cm x 25 cm \$350