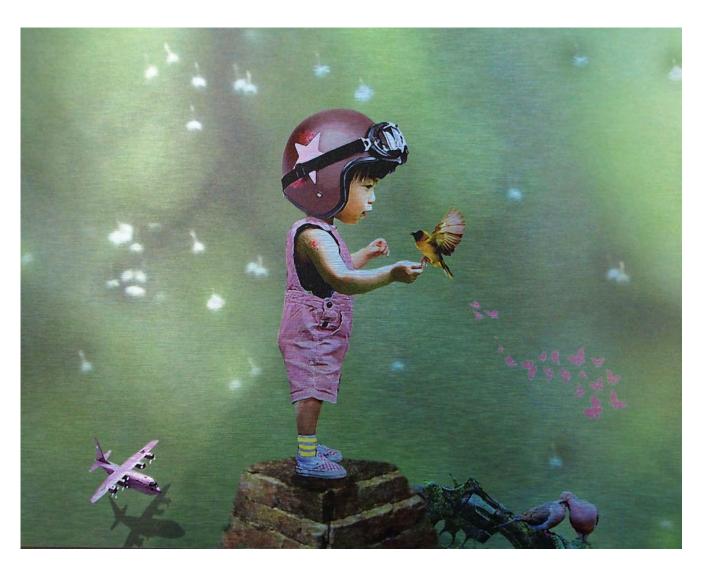

Emerald by Yen Yen Lo Terracotta clay, Raku fired, Copper glaze 19cm H \$330

Begonia Maculata by Ying Huang Gouache on paper framed 45x35cm \$650

Fly by Ying Huang Fine Art Print on Brushed Aluminium (edition 1/30) 30x27cm