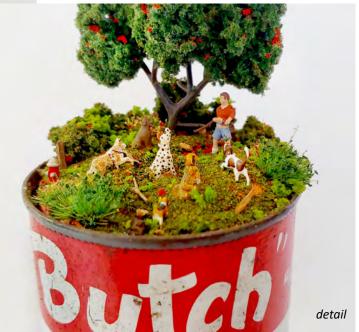

Papilionidae by Yiying Lee Earthenware, cobalt oxide, clear glaze L9cm x W9cm x H5cm \$250 SOLD

After a quick trip to the flea market, Edgar realised his job as a dog minder was a walk in the park.

by Tinky

Vintage 'Butch' dog food can, clay, faux greenery, miniature figurines, glass cloche 27cm X 15cm (with glass cloche)

\$300 SOLD

Spring decay by Zaide Oil on canvas 30 x 60cm \$500

Poppies and pomegranates by Bizarre Botanic Acrylic on canvas framed 40x50cm \$380 SOLD