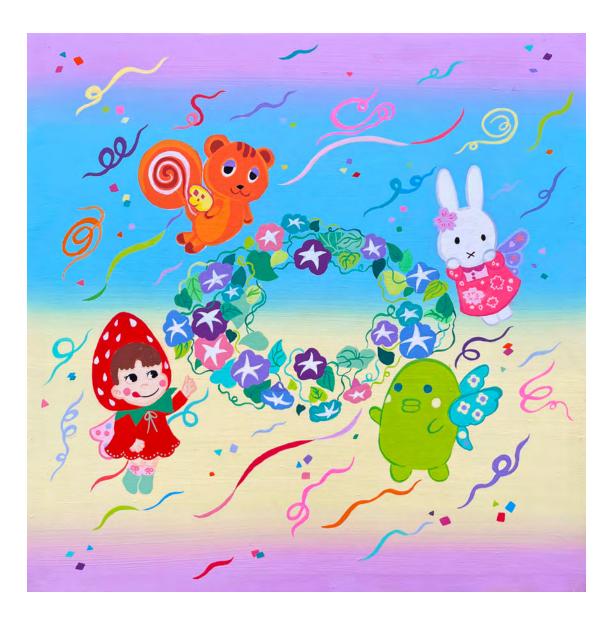

Papilionidae by Yiying Lee Earthenware, cobalt oxide, clear glaze L9cm x W9cm x H5cm \$250 SOLD

After a quick trip to the flea market, Edgar realised his job as a dog minder was a walk in the park.

by Tinky

Vintage 'Butch' dog food can, clay, faux greenery, miniature figurines, glass cloche 27cm X 15cm (with glass cloche)

\$300 SOLD

Spring decay by Zaide Oil on canvas 30 x 60cm \$500

Poppies and pomegranates by Bizarre Botanic Acrylic on canvas framed 40x50cm \$380 SOLD