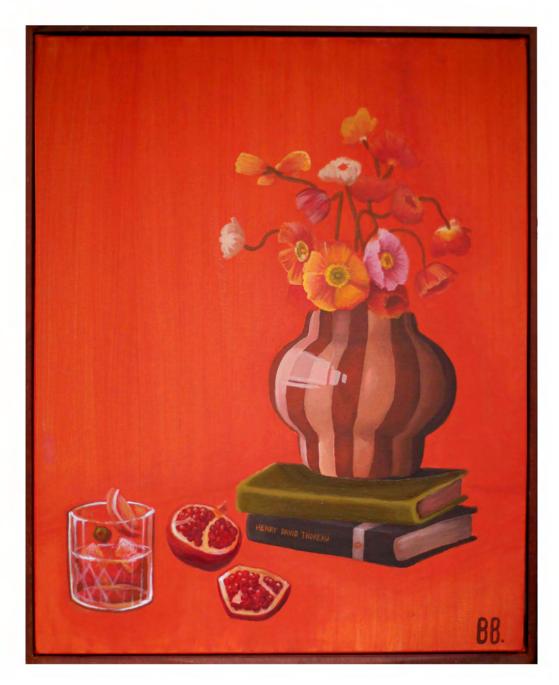

Vintage 'Butch' dog food can, clay, faux greenery, miniature figurines, glass cloche 27cm X 15cm (with glass cloche)

\$300 SOLD

Spring decay by Zaide Oil on canvas 30 x 60cm \$500

Poppies and pomegranates by Bizarre Botanic Acrylic on canvas framed 40x50cm \$380 SOLD