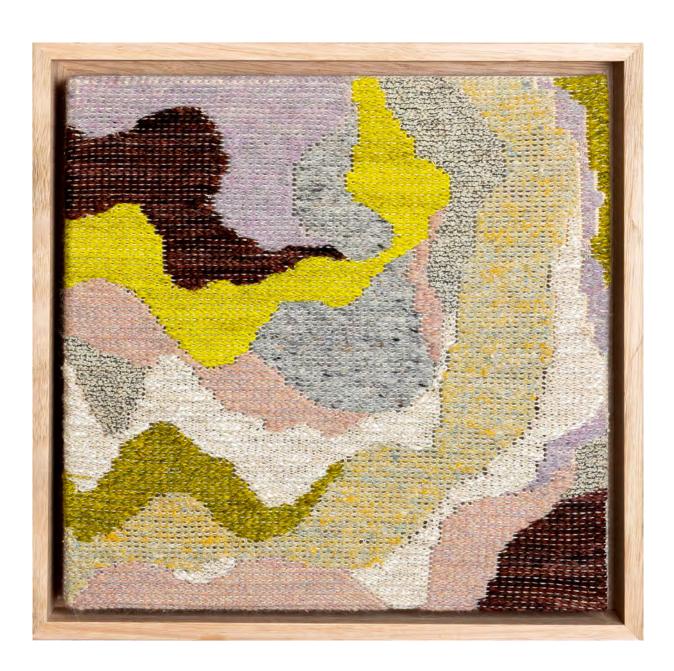

Profonda by Howard Kimber Oil on canvas framed 50cm x 65cm \$600 SOLD

Time for Spring by Julia Novella Acrylic and Flocking Powder on Panel 20x35cm \$450 SOLD

Shallow by Lauren Tausend Knitted Textile, Framed 34cm H x 34cm W x 5cm D \$520