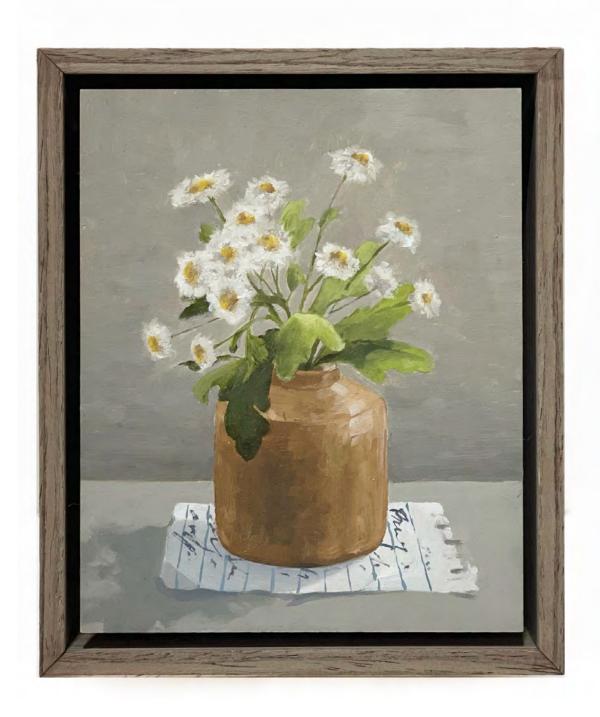

Sunflowers (early) by Nicole Willis Oil on wood panel 50cmx60cm \$420

New Life by Sarah Strickland Gouache on paper framed 35. 5cm x 45.7cm \$550

Inkwell Daisies by Sarah Randall Oil on board framed 15 x 12cm \$480