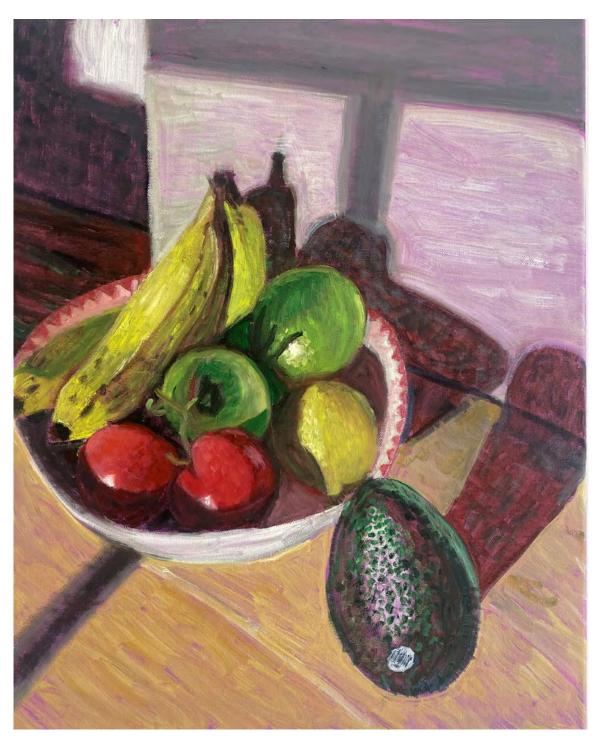

Bronte steps by Ben Taylor Oil on canvas in oak frame 43cm x 53cm \$600 SOLD

Still life with fruit by Ben Taylor Oil on canvas in oak frame 43cm x 53cm \$500 SOLD

Apples by Chloe Wilder Oil board 60cmx45cm \$1500