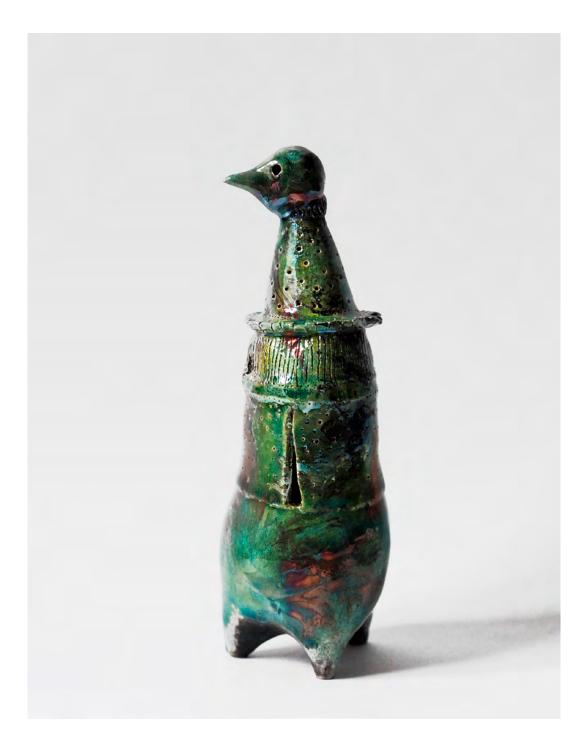

Emerald by Yen Yen Lo Terracotta clay, Raku fired, Copper glaze 19cm H \$330

Begonia Maculata by Ying Huang Gouache on paper framed 45x35cm \$650

Fly by Ying Huang Fine Art Print on Brushed Aluminium (edition 1/30) 30x27cm