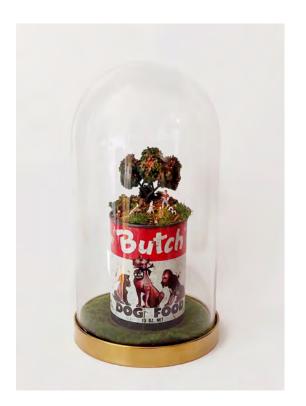

Papilionidae by Yiying Lee Earthenware, cobalt oxide, clear glaze L9cm x W9cm x H5cm \$250 SOLD

After a quick trip to the flea market, Edgar realised his job as a dog minder was a walk in the park.

by Tinky

Vintage 'Butch' dog food can, clay, faux greenery, miniature figurines, glass cloche 27cm X 15cm (with glass cloche)

\$300 SOLD

Spring decay by Zaide Oil on canvas 30 x 60cm \$500

Poppies and pomegranates by Bizarre Botanic Acrylic on canvas framed 40x50cm \$380 SOLD