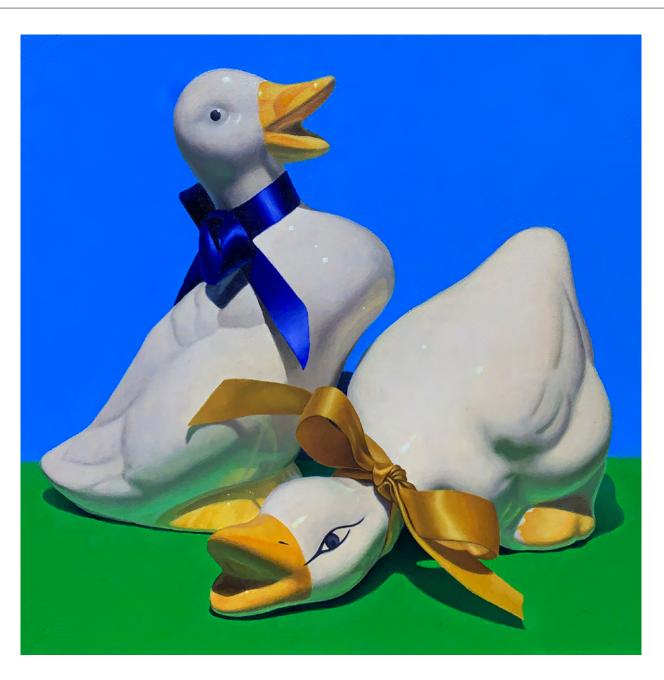

## SPRING DAYS

## **GROUP SHOW**

**OPENING:** Fri 4 Oct 6-8pm **DATES:** 3 - 17 Oct 2024









Cruising by David Lee Pereira Acrylic on wood in steel frame 30.5cm x 30.5cm \$2250



Bring on that pastel Spring light by Melanie Caple oil and acrylic on timber panel in custom frame 58.5 x 47cm \$2700



Pick Me! by Darren Frisina Oil on linen panel framed in oak 49 x 39cm \$850



Caught in the Light by Aidan Filshie Oil on canvas, framed 44x54cm \$650



Blue Valley by Aidan Filshie Oil on canvas, framed 44x54cm \$650



Bronte steps by Ben Taylor Oil on canvas in oak frame 43cm x 53cm \$600 SOLD



Still life with fruit by Ben Taylor Oil on canvas in oak frame 43cm x 53cm \$500 SOLD



Apples by Chloe Wilder Oil board 60cmx45cm \$1500



From the garden by Almost iris Acrylic Paint, Ink, ply wood, acrylic sheet 15cm (H) x 15.5cm (W) \$290



Sunday market by Almost iris Acry