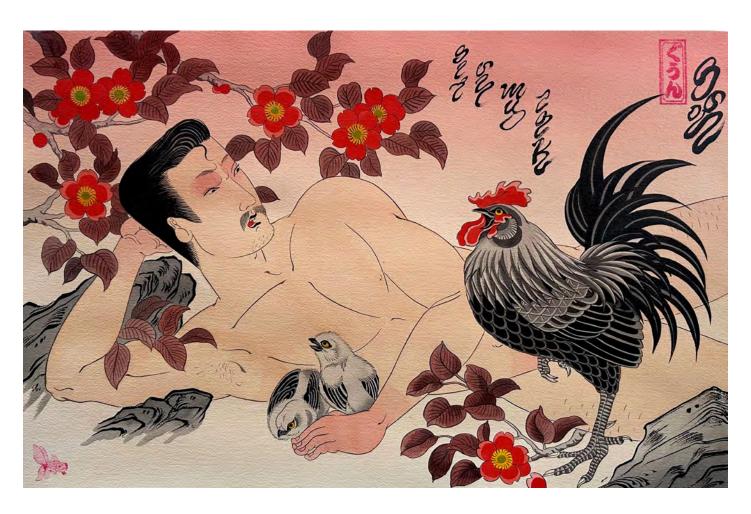

The perfect day by Almost iris Acrylic Paint, Ink, ply wood, acrylic sheet 17cm (H) x 19.5cm (W) \$320

Sit on my Rooster by David Le Goon acrylic and ink on paper framed 48x68cm \$1350 SOLD

EarthBound cartridge with flowers and skull by Luke Rion Acrylic Polymer on plywood panel in Victorian Ash frame 38 x 38cm \$750