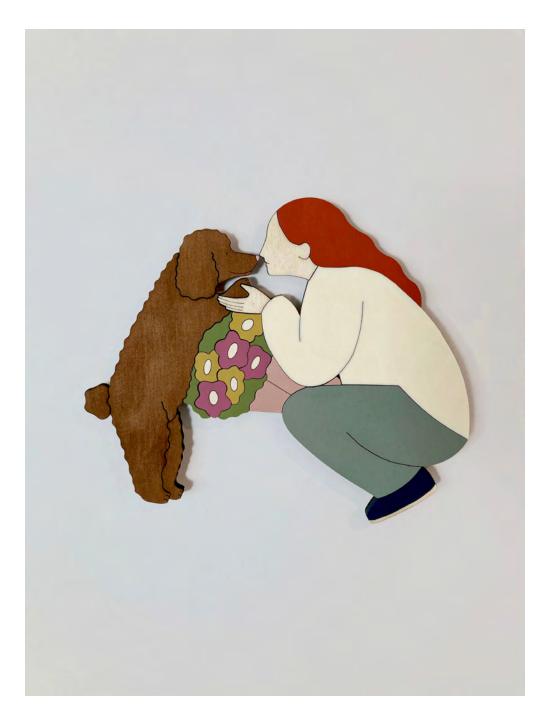

Papilionidae by Yiying Lee Earthenware, cobalt oxide, clear glaze L9cm x W9cm x H5cm \$250 SOLD

After a quick trip to the flea market, Edgar realised his job as a dog minder was a walk in the park.

by Tinky

Vintage 'Butch' dog food can, clay, faux greenery, miniature figurines, glass cloche 27cm X 15cm (with glass cloche)

\$300 SOLD

Spring decay by Zaide Oil on canvas 30 x 60cm \$500

Poppies and pomegranates by Bizarre Botanic Acrylic on canvas framed 40x50cm \$380 SOLD