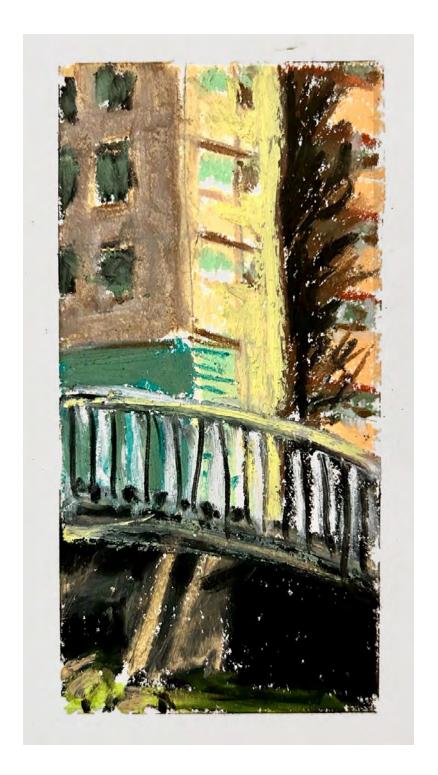

Bridge study by Nicholas Aplin Oil pastel on stonehenge 17.8 x 12.7 cm \$140

Tower Study by Nicholas Aplin Oil pastel on stonehenge 12.7 x 17.8 cm \$140

Summoning Spring by Natalie Steer Oil paint, oil stick, wax on board framed 56.6cm x 42.5cm \$600