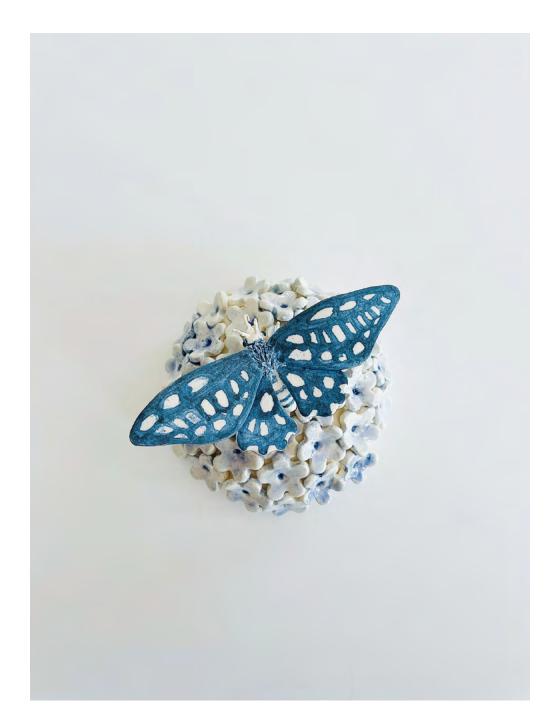

Papilionidae by Yiying Lee Earthenware, cobalt oxide, clear glaze L9cm x W9cm x H5cm \$250 SOLD

After a quick trip to the flea market, Edgar realised his job as a dog minder was a walk in the park.

by Tinky