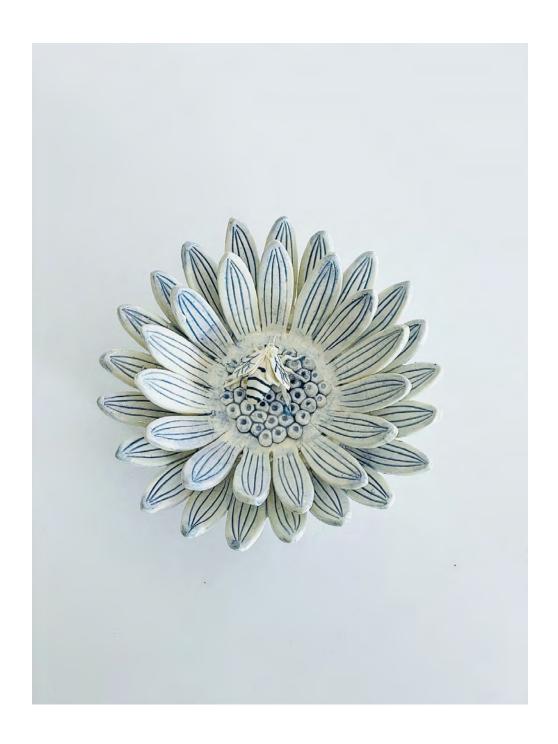

Unframed \$250

Framed \$350 SOLD

Apis by Yiying Lee Earthenware, cobalt oxide, clear glaze L10cm x W10cm x H5cm \$250 SOLD

Coccinellidae by Yiying Lee Earthenware, cobalt oxide, clear glaze L13cm x W8cm x H5cm \$250