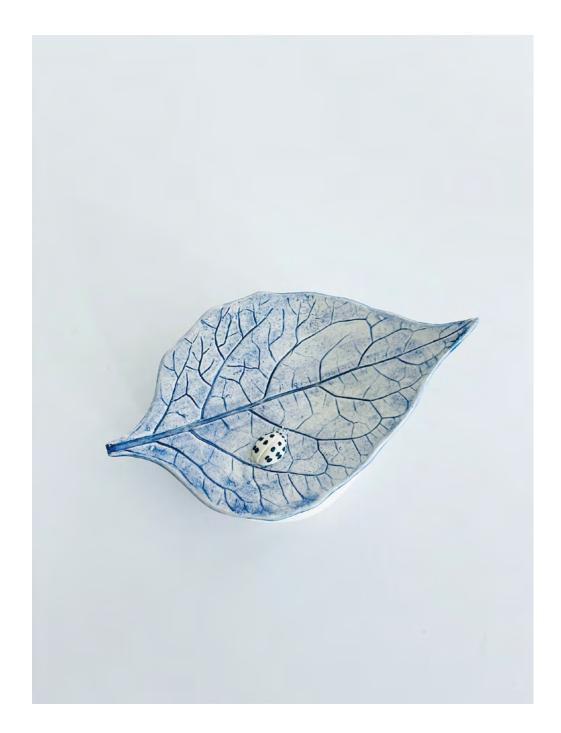

Unframed \$250

Framed \$350 SOLD

Apis by Yiying Lee Earthenware, cobalt oxide, clear glaze L10cm x W10cm x H5cm \$250 SOLD

Coccinellidae by Yiying Lee Earthenware, cobalt oxide, clear glaze L13cm x W8cm x H5cm \$250