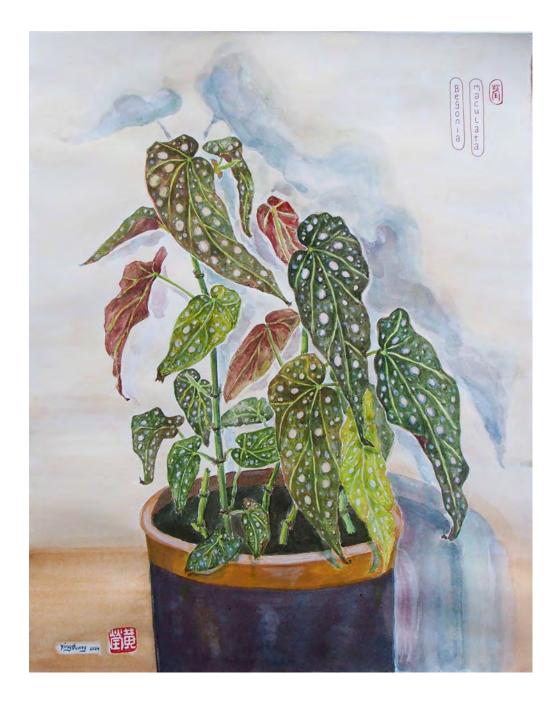

Emerald by Yen Yen Lo Terracotta clay, Raku fired, Copper glaze 19cm H \$330

Begonia Maculata by Ying Huang Gouache on paper framed 45x35cm \$650

Fly by Ying Huang Fine Art Print on Brushed Aluminium (edition 1/30) 30x27cm