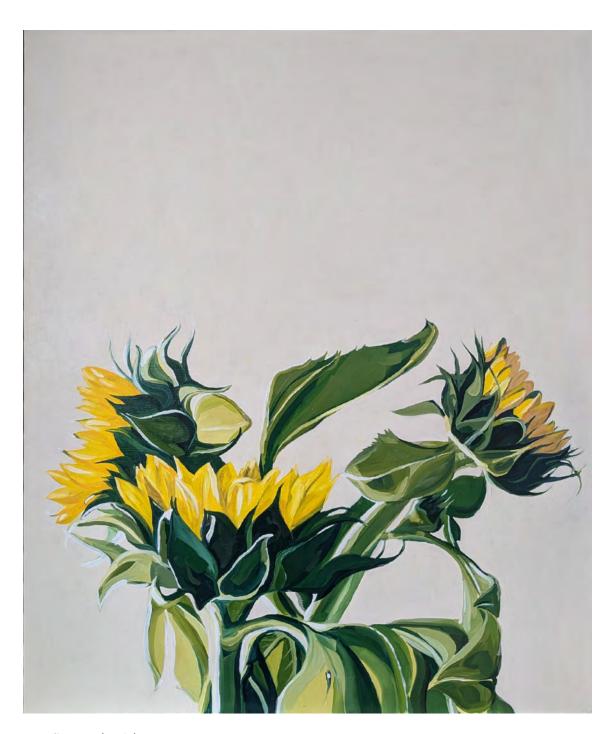

Sunflowers (early) by Nicole Willis Oil on wood panel 50cmx60cm \$420

New Life by Sarah Strickland Gouache on paper framed 35. 5cm x 45.7cm \$550

Inkwell Daisies by Sarah Randall Oil on board framed 15 x 12cm \$480