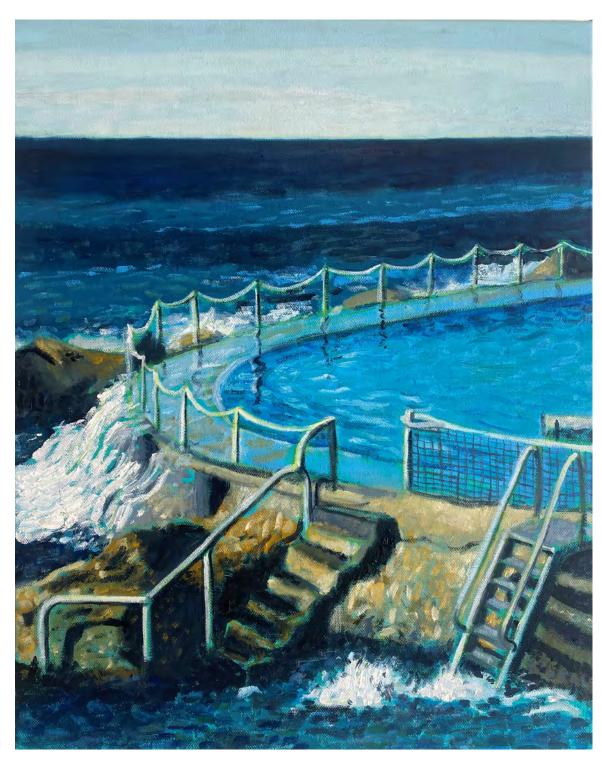

Bronte steps by Ben Taylor Oil on canvas in oak frame 43cm x 53cm \$600 SOLD

Still life with fruit by Ben Taylor Oil on canvas in oak frame 43cm x 53cm \$500 SOLD

Apples by Chloe Wilder Oil board 60cmx45cm \$1500