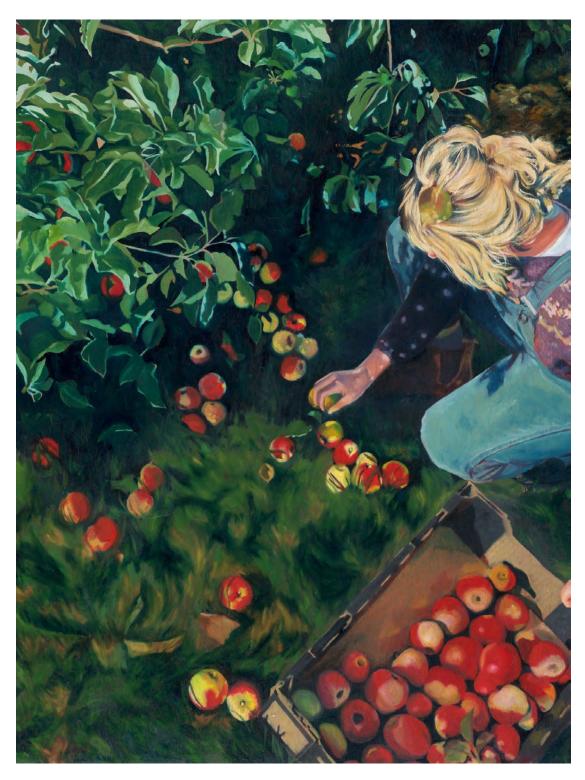

Bronte steps by Ben Taylor Oil on canvas in oak frame 43cm x 53cm \$600 SOLD

Still life with fruit by Ben Taylor Oil on canvas in oak frame 43cm x 53cm \$500 SOLD

Apples by Chloe Wilder Oil board 60cmx45cm \$1500