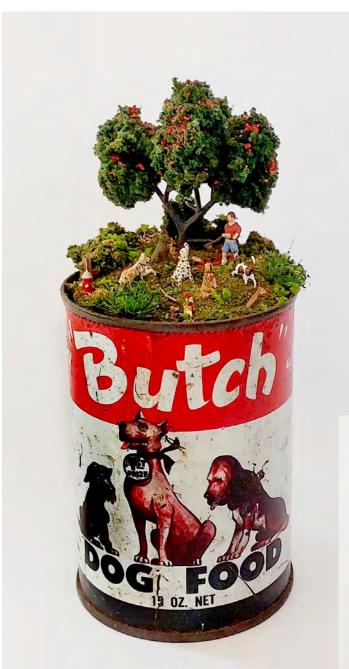

Papilionidae by Yiying Lee Earthenware, cobalt oxide, clear glaze L9cm x W9cm x H5cm \$250 SOLD

After a quick trip to the flea market, Edgar realised his job as a dog minder was a walk in the park.

by Tinky

Vintage 'Butch' dog food can, clay, faux greenery, miniature figurines, glass cloche 27cm X 15cm (with glass cloche)

\$300 SOLD

Spring decay by Zaide Oil on canvas 30 x 60cm \$500

Poppies and pomegranates by Bizarre Botanic Acrylic on canvas framed 40x50cm \$380 SOLD