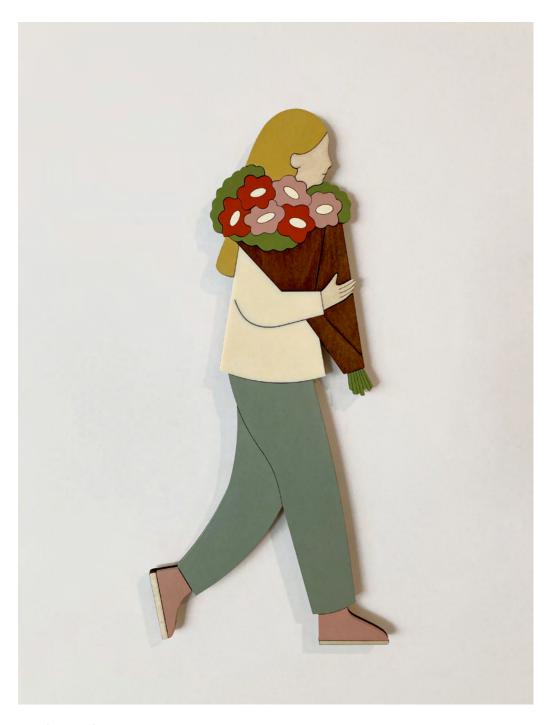

From the garden by Almost iris Acrylic Paint, Ink, ply wood, acrylic sheet 15cm (H) x 15.5cm (W) \$290

Sunday market by Almost iris Acrylic Paint, Ink, ply wood, acrylic sheet 27cm (H) x 11.5cm (W) \$290