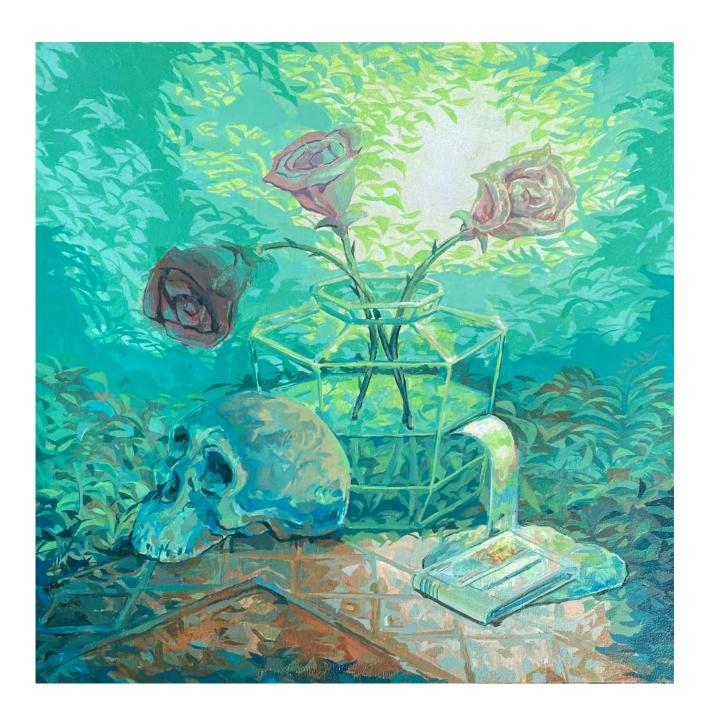

The perfect day by Almost iris Acrylic Paint, Ink, ply wood, acrylic sheet 17cm (H) x 19.5cm (W) \$320

Sit on my Rooster by David Le Goon acrylic and ink on paper framed 48x68cm \$1350 SOLD

EarthBound cartridge with flowers and skull by Luke Rion Acrylic Polymer on plywood panel in Victorian Ash frame 38 x 38cm \$750