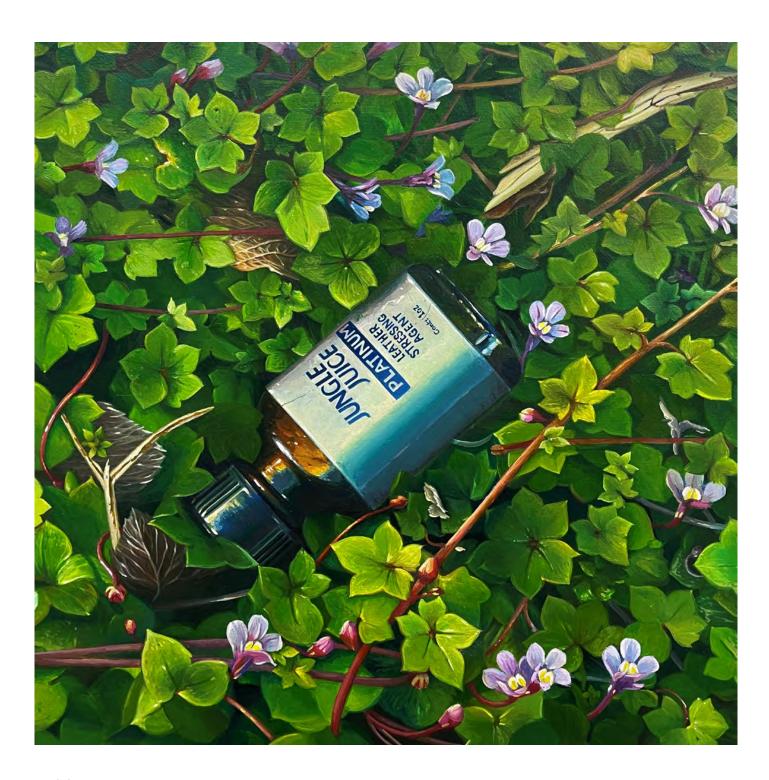

## SPRING DAYS

## **GROUP SHOW**

**OPENING:** Fri 4 Oct 6-8pm **DATES:** 3 - 17 Oct 2024









Cruising by David Lee Pereira Acrylic on wood in steel frame 30.5cm x 30.5cm \$2250



Bring on that pastel Spring light by Melanie Caple oil and acrylic on timber panel in custom frame 58.5 x 47cm \$2700



Pick Me! by Darren Frisina Oil on linen panel framed in oak 49 x 39cm \$850



Caught in the Light by Aidan Filshie Oil on canvas, framed 44x54cm \$650



Blue Valley by Aidan Filshie Oil on canvas, framed 44x54cm \$650



Bronte steps by Ben Taylor Oil on canvas in oak frame 43cm x 53cm \$600 SOLD



Still life with fruit by Ben Taylor Oil on canvas in oak frame 43cm x 53cm \$500 SOLD



Apples by Chloe Wilder Oil board 60cmx45cm \$1500



From the garden by Almost iris Acrylic Paint, Ink, ply wood, acrylic sheet 15cm (H) x 15.5cm (W) \$290



Sunday market by Almost iris Acrylic Pa