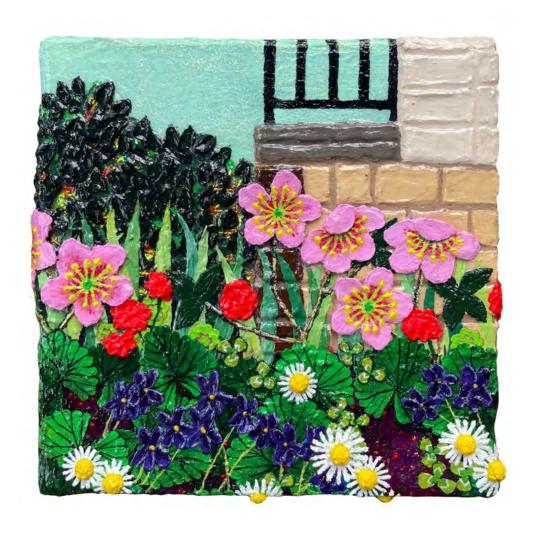

From the garden by Almost iris Acrylic Paint, Ink, ply wood, acrylic sheet 15cm (H) x 15.5cm (W) \$290

Sunday market by Almost iris Acrylic Paint, Ink, ply wood, acrylic sheet 27cm (H) x 11.5cm (W) \$290