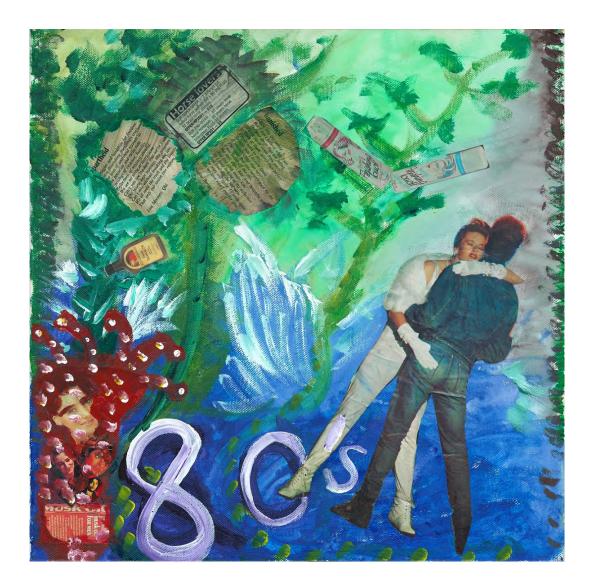

Underwater 80s by Sarah Wilsdon Acrylic, collage on canvas in natural oak frame 42 X 42cm \$400

80's Molly & Nic by Sarah Wilsdon Acrylic, collage on archival paper in natural oak frame 44 X 32cm \$350