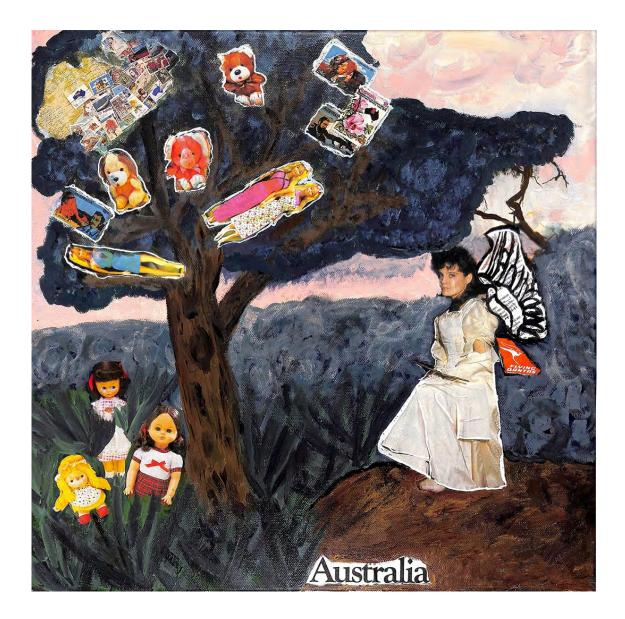

David & The Iguana by Sarah Wilsdon Acrylic, collage on archival paper in natural oak frame 44 X 32cm \$350

80's Tree Girls by Sarah Wilsdon Acrylic, collage on canvas in natural oak frame 52 X 42cm \$450