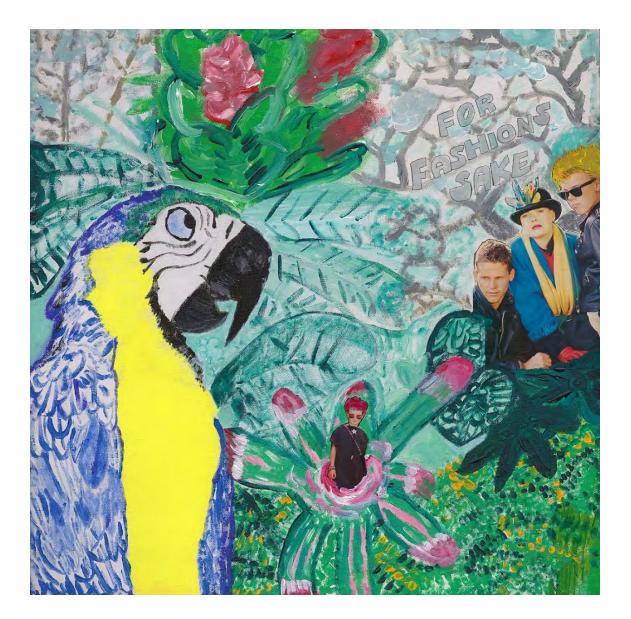

## 1980s - ALIVE & REVISED SARAH WILSDON

**OPENING:** Fri 5 May 6-8pm **DATES:** 4 - 18 May 2023

•ff the Kerb

80's Fashionistas' Friends by Sarah Wilsdon Acrylic, collage on canvas in natural oak frame 60 X 60cm \$500