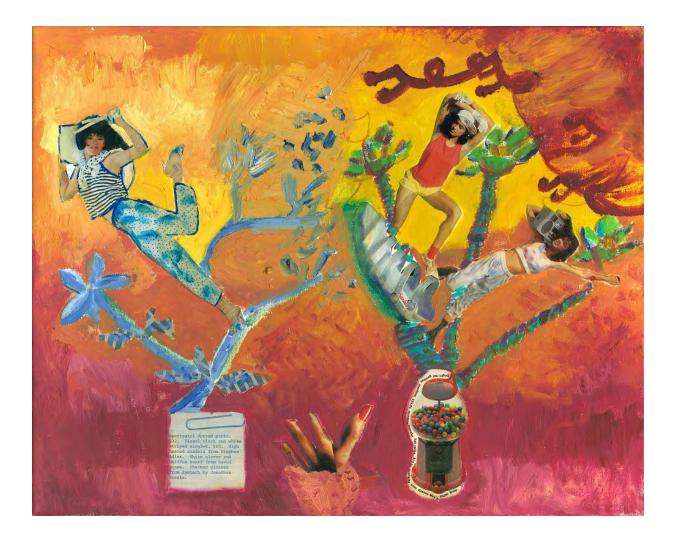

David & The Iguana by Sarah Wilsdon Acrylic, collage on archival paper in natural oak frame 44 X 32cm \$350

80's Tree Girls by Sarah Wilsdon Acrylic, collage on canvas in natural oak frame 52 X 42cm \$450