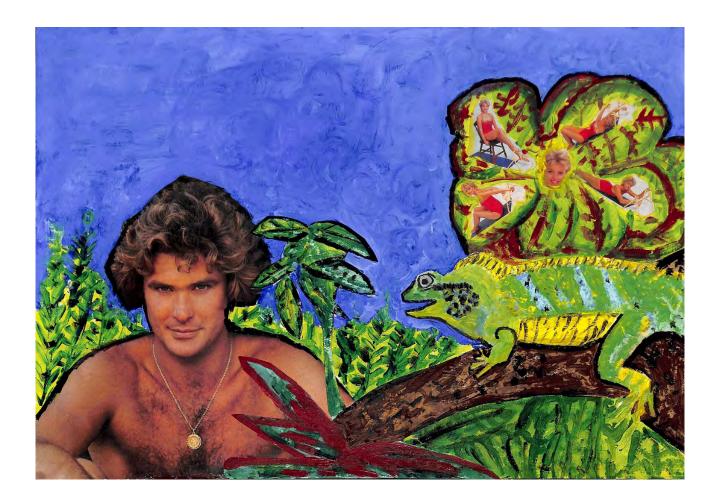

David & The Iguana by Sarah Wilsdon Acrylic, collage on archival paper in natural oak frame 44 X 32cm \$350

80's Tree Girls by Sarah Wilsdon Acrylic, collage on canvas in natural oak frame 52 X 42cm \$450