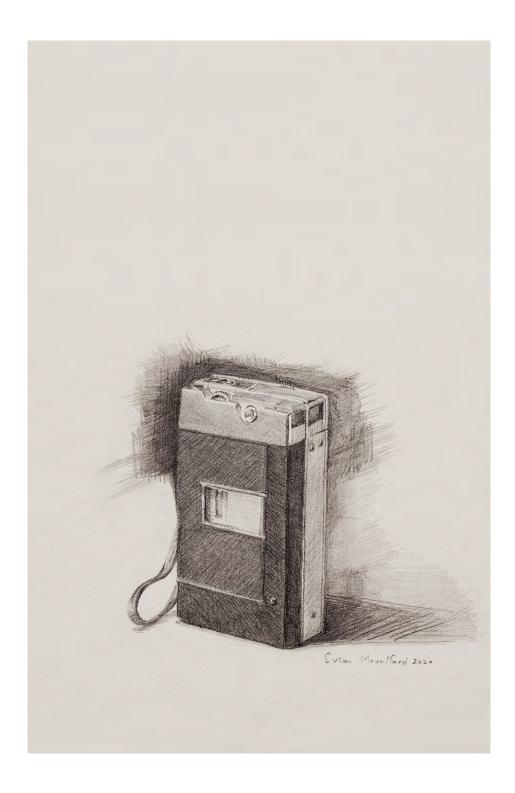

Dictaphone by Susan Mountford Graphite on Stonehenge framed H 42cm x W 33cm \$420

Figurine by Susan Mountford Graphite on Stonehenge framed H 43cm x W 33cm \$420

Glass Grapes by Susan Mountford Graphite on Arches paper framed H 42cm x W 33 cm \$420