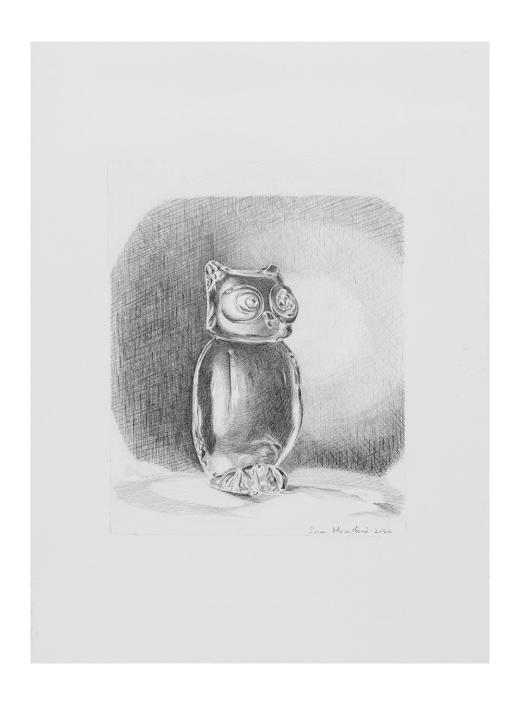

## LUXURY ITEMS SUSAN MOUNTFORD

OPENING: Fri 18 Aug 6-8pm

**DATES:** 17 - 31 Aug 2023

Paper by Susan Mountford Graphite on Stonehenge framed H 52 cm x W 42cm \$450

Crystal Owl by Susan Mountford Graphite on Arches paper framed H 52 cm x W 42cm \$450