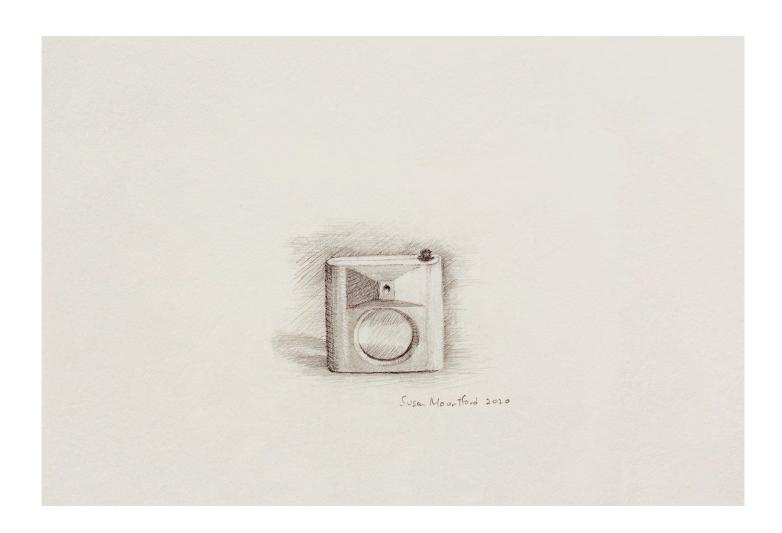

Tape Recorder
by Susan Mountford
Graphite on Arches paper framed
H 52cm x W 42cm
\$450

Viewfinder by Susan Mountford Graphite on Stonehenge framed H 33cm x W 42cm \$420