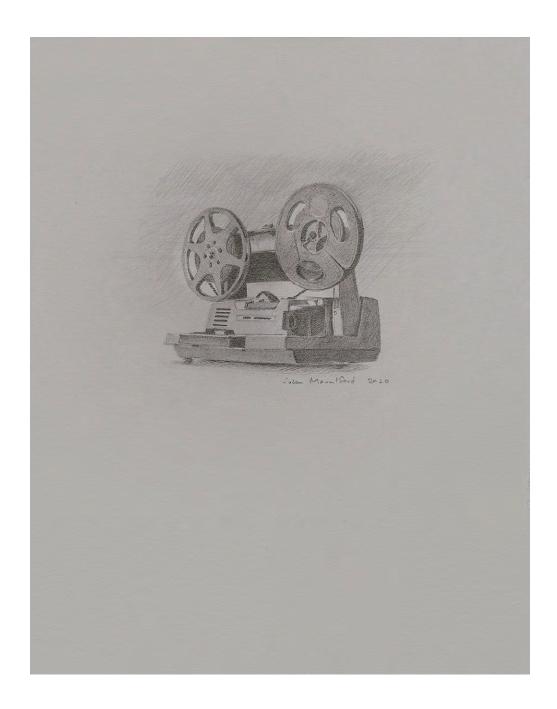

Lock and Key by Susan Mountford Graphite on Arches paper framed H 42 cm x W 33 cm \$420

Manicure Set by Susan Mountford Graphite on Stonehenge framed H 43cm x W 33cm \$420

Projector by Susan Mountford Graphite on Stonehenge framed H 42cm x W 37cm \$420