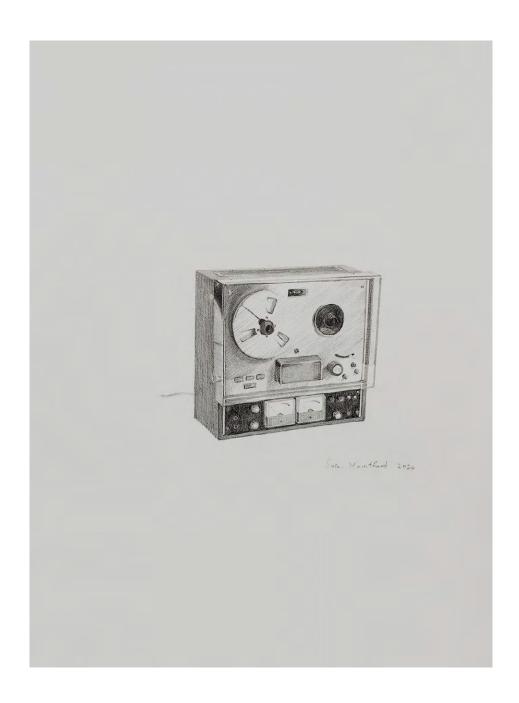

Tape Recorder
by Susan Mountford
Graphite on Arches paper framed
H 52cm x W 42cm
\$450

Viewfinder by Susan Mountford Graphite on Stonehenge framed H 33cm x W 42cm \$420