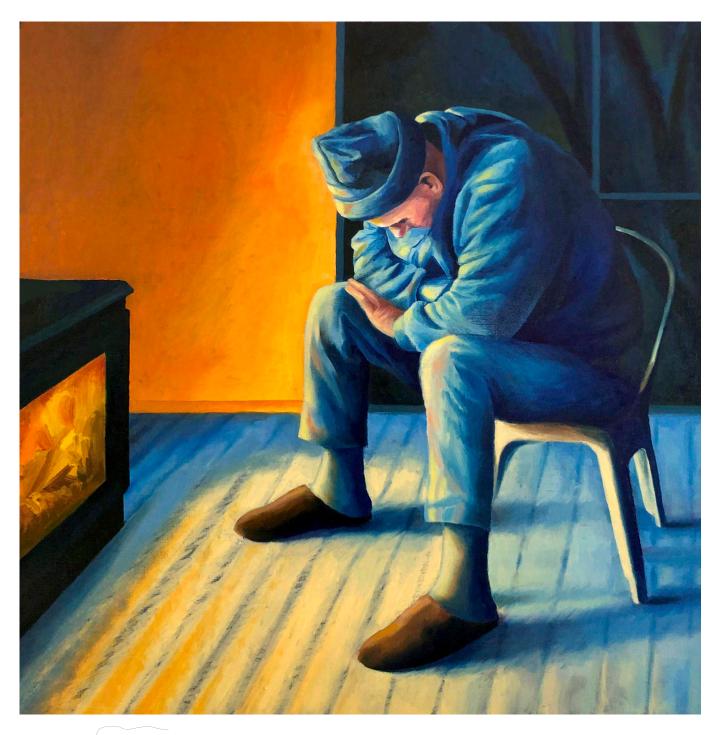

# **GROUP SHOW**

Frosty Night
By Andre Bruzzese
Oil on canvas
50cmx50cm
\$620 SOLD

Stoked By Andrea Sinclair Oil on panel 30cmx30cm \$750 SOLD

Dusk By Liz Gridley Oil on cradled timber panel 30x30cm \$590