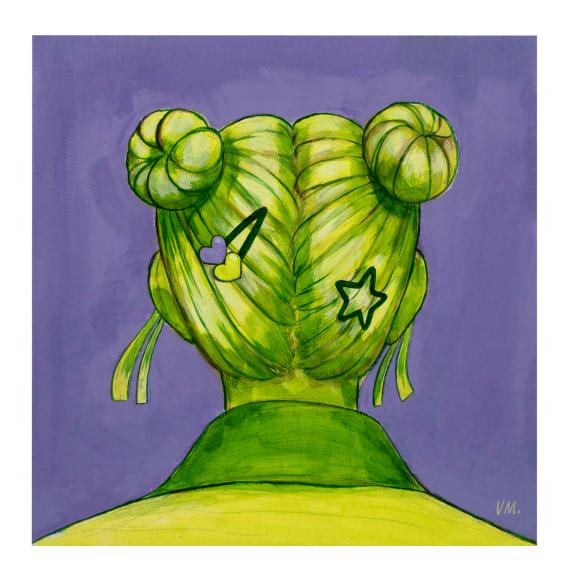

#### Dream Compact by Viet-My Bui Acrylic gouache on wood panel 20cm x 20cm \$350 SOLD

Magic Compact by Viet-My Bui Acrylic gouache on wood panel 20cm x 20cm \$350

Release! by Viet-My Bui Acrylic gouache on wood panel 20cm x 20cm \$350 SOLD