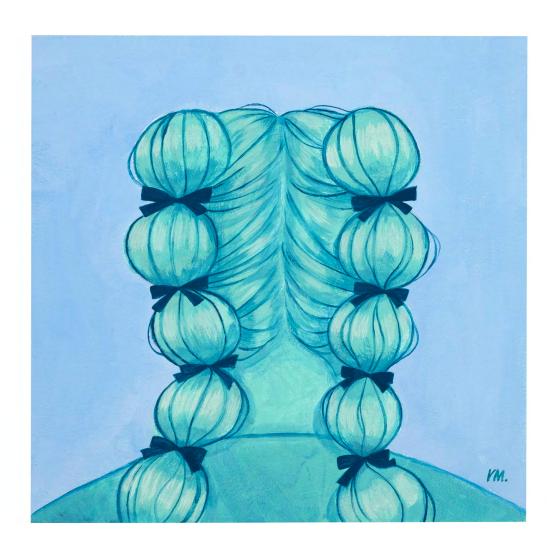

There She Goes by Viet-My Bui Acrylic gouache on wood panel 20cm x 20cm \$350

Star Compact by Viet-My Bui Acrylic gouache on wood panel 20cm x 20cm \$350