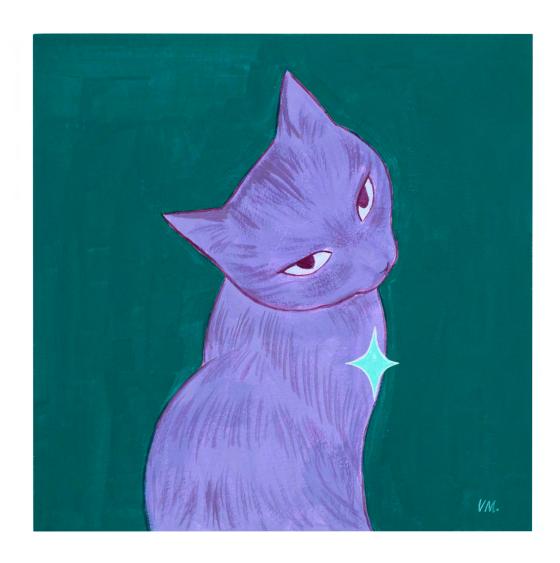

A Familiar Face by Viet-My Bui Acrylic gouache on wood panel 20cm x 20cm \$350 SOLD

Ribbon Compact by Viet-My Bui Acrylic gouache on wood panel 20cm x 20cm \$350

Heart Compact by Viet-My Bui Acrylic gouache on wood panel 20cm x 20cm \$350