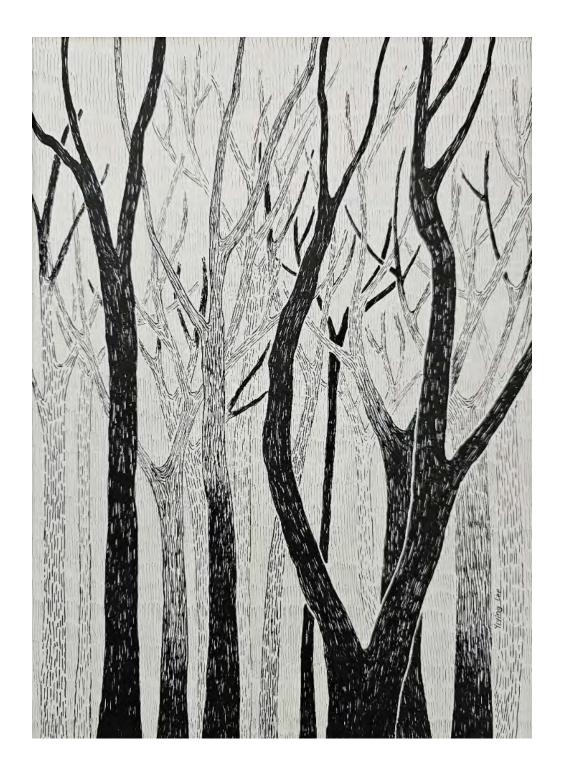

Range by Yiying Lee Indian ink on watercolour paper in natural oak frame 70.5cm x 30cm \$380 SOLD

Holt by Yiying Lee Indian ink on watercolour paper in natural oak frame 70.5cm x 30cm \$380

Pitter-patter by Yiying Lee Indian ink on watercolour paper in natural oak frame 70.5cm x 30cm \$380