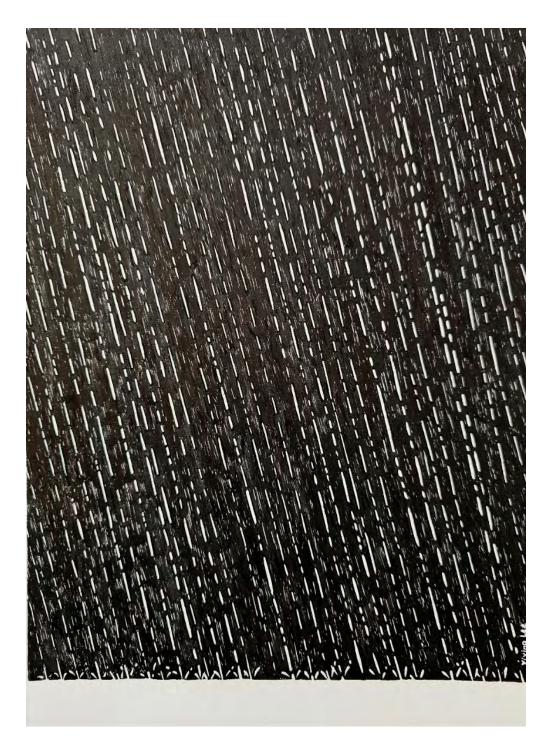

Range by Yiying Lee Indian ink on watercolour paper in natural oak frame 70.5cm x 30cm \$380 SOLD

Holt by Yiying Lee Indian ink on watercolour paper in natural oak frame 70.5cm x 30cm \$380

Pitter-patter by Yiying Lee Indian ink on watercolour paper in natural oak frame 70.5cm x 30cm \$380