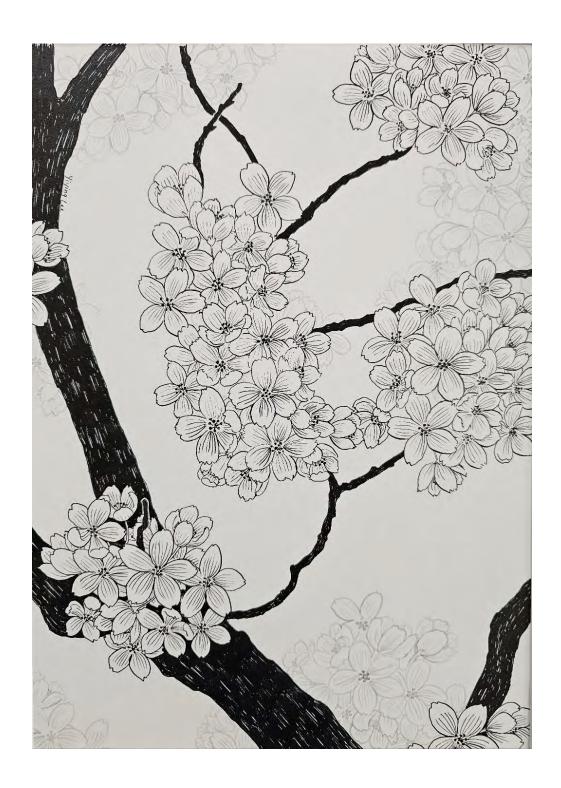

Blossom
by Yiying Lee
Indian ink on watercolour paper in natural oak frame
70.5cm x 30cm
\$380 SOLD

Breeze by Yiying Lee Indian ink on watercolour paper in natural oak frame 70.5cm x 30cm \$380