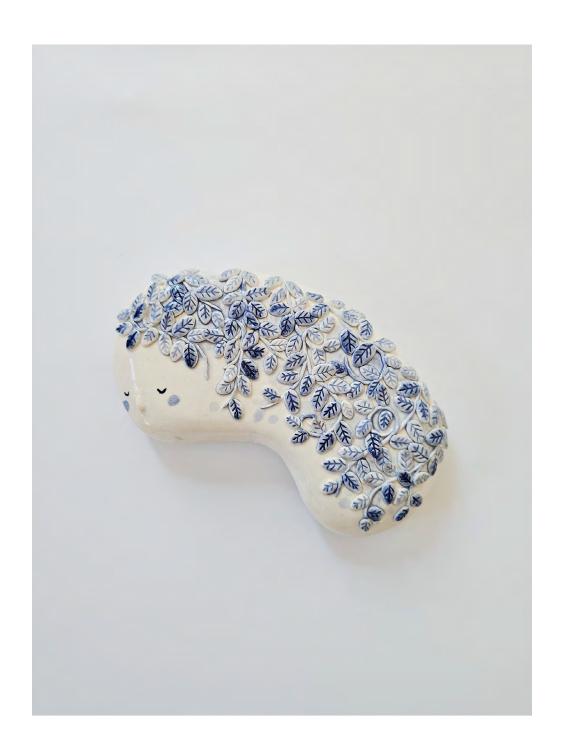

Leaf by Yiying Lee Earthenware, cobalt oxide, clear glaze (wall hanging) H 11cm x W 19cm X D 3cm \$380

Mountain by Yiying Lee Earthenware, cobalt oxide, clear glaze (wall hanging) H 14cm x W 20cm X D 3cm \$380 SOLD