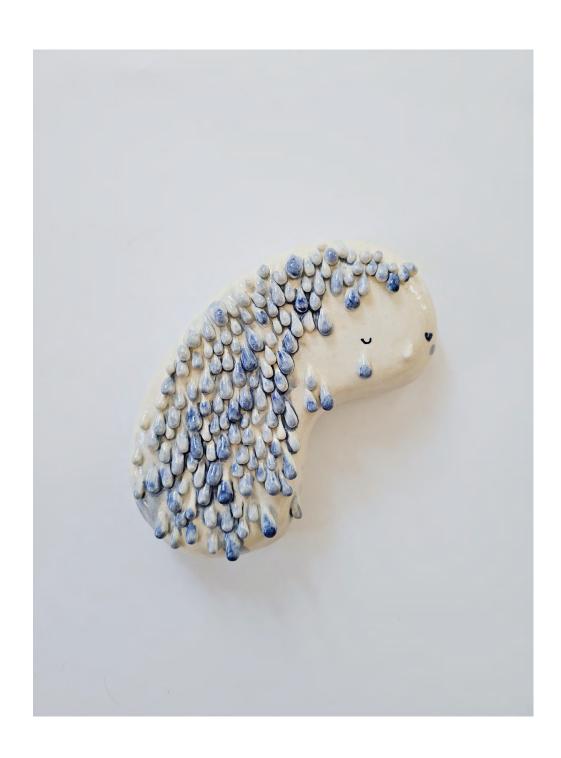

**OPENING:** Fri 14 June 6-8pm

**DATES:** 13 - 27 June 2024

Dream
by Yiying Lee
Earthenware, cobalt oxide, clear glaze (sculpture)
H 26cm x W 23cm x D 9cm
\$550 SOLD

Drops by Yiying Lee Earthenware, cobalt oxide, clear glaze (wall hanging) H 16cm x W 15cm X D 3cm \$380