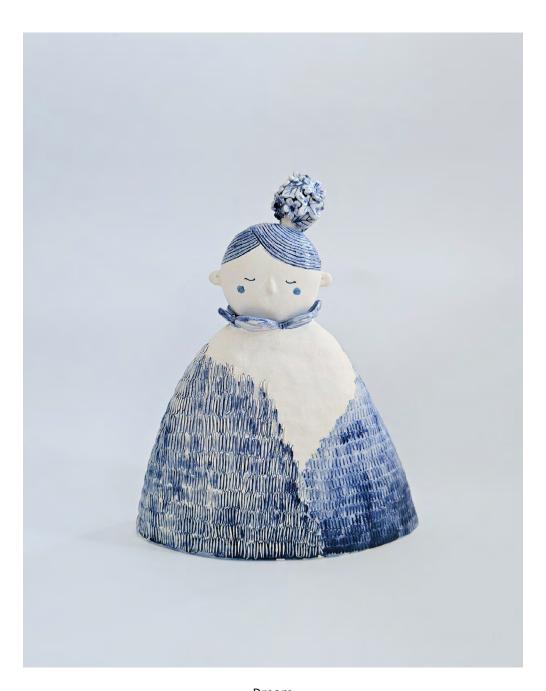

**OPENING:** Fri 14 June 6-8pm

**DATES:** 13 - 27 June 2024

Dream
by Yiying Lee
Earthenware, cobalt oxide, clear glaze (sculpture)
H 26cm x W 23cm x D 9cm
\$550 SOLD

Drops by Yiying Lee Earthenware, cobalt oxide, clear glaze (wall hanging) H 16cm x W 15cm X D 3cm \$380