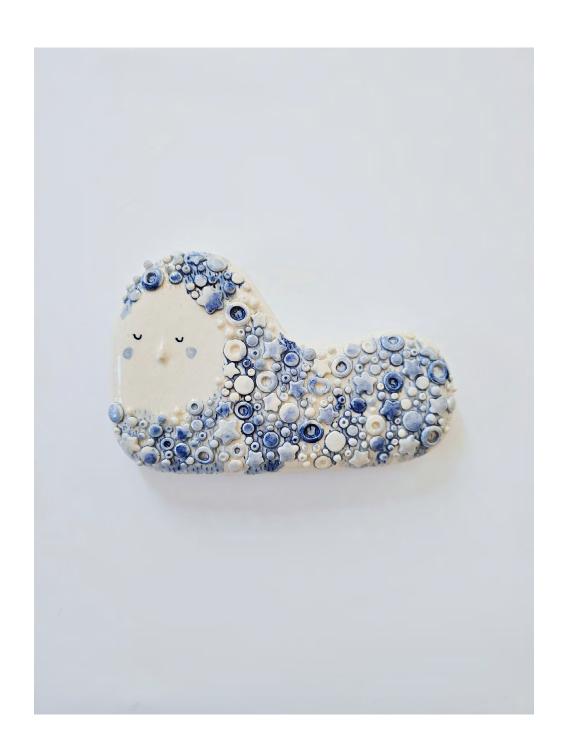

Leaf by Yiying Lee Earthenware, cobalt oxide, clear glaze (wall hanging) H 11cm x W 19cm X D 3cm \$380

Mountain by Yiying Lee Earthenware, cobalt oxide, clear glaze (wall hanging) H 14cm x W 20cm X D 3cm \$380 SOLD