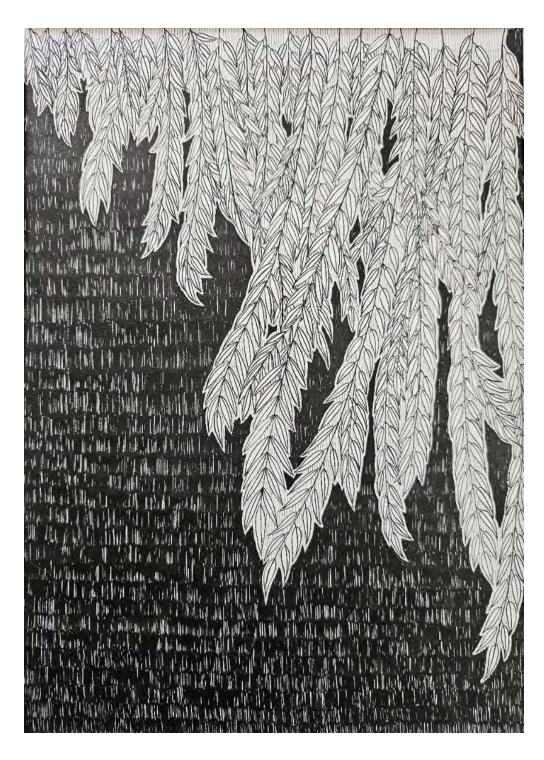

Blossom
by Yiying Lee
Indian ink on watercolour paper in natural oak frame
70.5cm x 30cm
\$380 SOLD

Breeze by Yiying Lee Indian ink on watercolour paper in natural oak frame 70.5cm x 30cm \$380