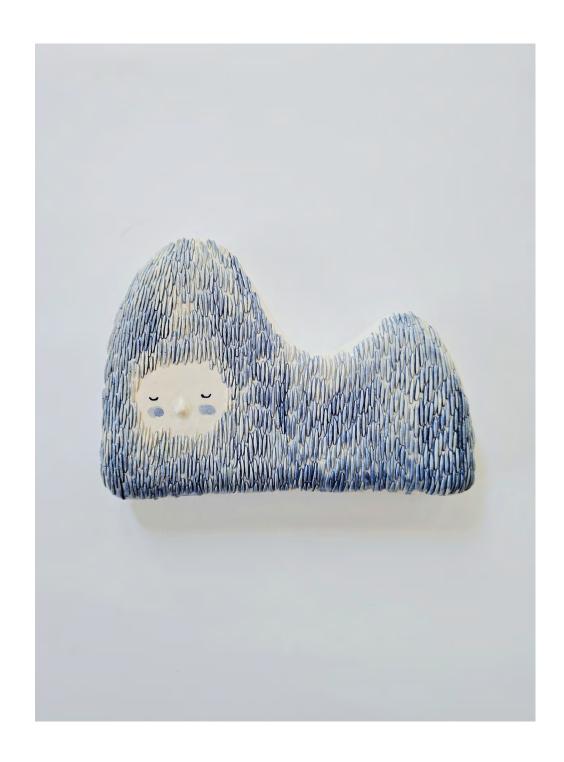

Leaf by Yiying Lee Earthenware, cobalt oxide, clear glaze (wall hanging) H 11cm x W 19cm X D 3cm \$380

Mountain by Yiying Lee Earthenware, cobalt oxide, clear glaze (wall hanging) H 14cm x W 20cm X D 3cm \$380 SOLD