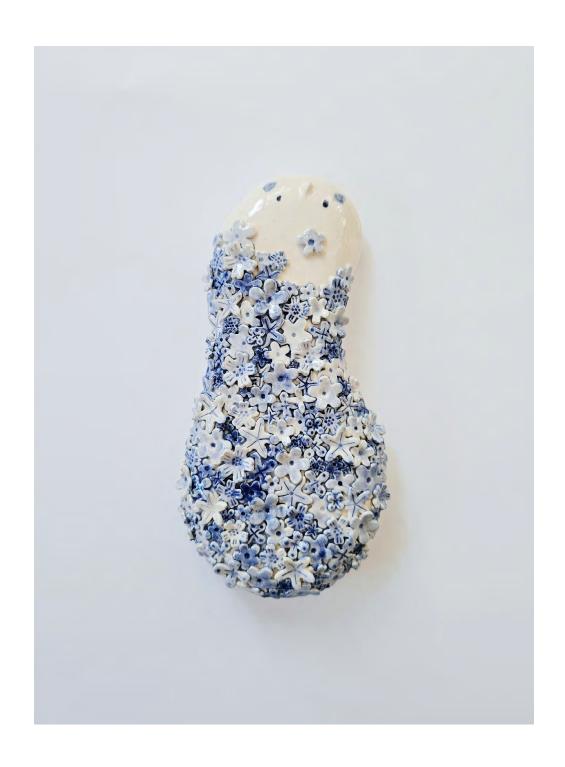

Flower by Yiying Lee Earthenware, cobalt oxide, clear glaze (wall hanging) H 21cm x W 11cm X D 3cm \$380 SOLD

Galaxy
by Yiying Lee
Earthenware, cobalt oxide, clear glaze (wall hanging)
H 12.5cm x W 19cm X D 3cm
\$380 SOLD