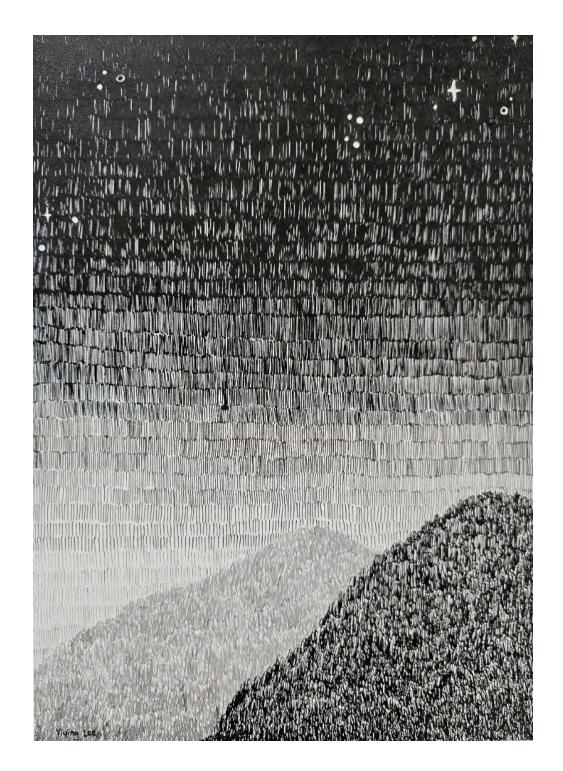

Range by Yiying Lee Indian ink on watercolour paper in natural oak frame 70.5cm x 30cm \$380 SOLD

Holt by Yiying Lee Indian ink on watercolour paper in natural oak frame 70.5cm x 30cm \$380

Pitter-patter by Yiying Lee Indian ink on watercolour paper in natural oak frame 70.5cm x 30cm \$380